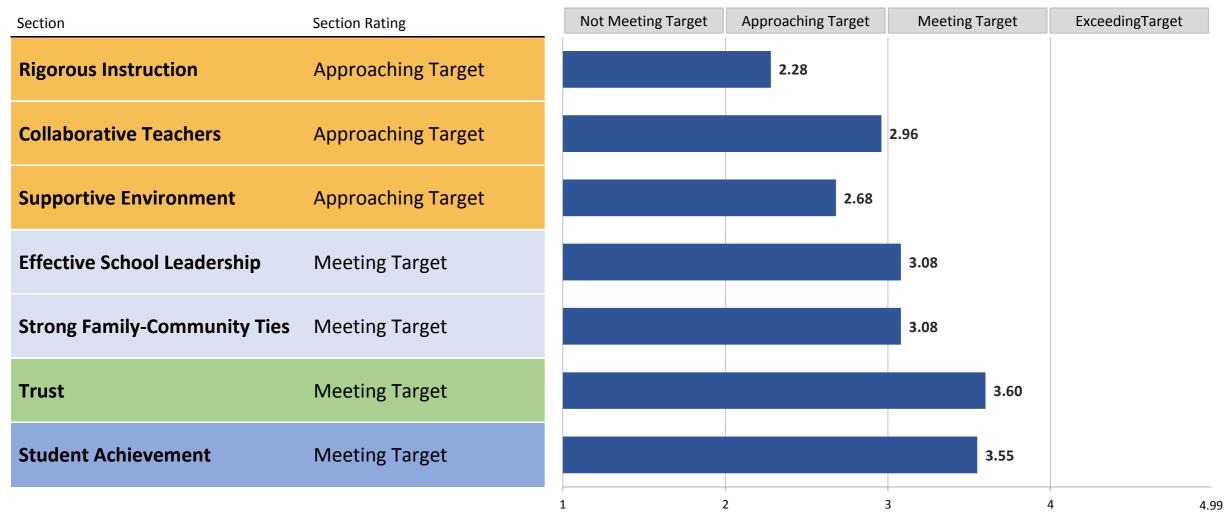

### 2014-15 School Quality Reports

Framework Elements Scoring Appendix

I.S. 349 Math, Science & Tech.

32K349

|                                                                          | Metric Value   | Metric Score | Weight Pct |
|--------------------------------------------------------------------------|----------------|--------------|------------|
| orous Instruction                                                        |                |              |            |
| Quality Review 1.1                                                       | Developing     | 2.00         | 22%        |
| Quality Review 1.2                                                       | Developing     | 2.00         | 22%        |
| Quality Review 2.2                                                       | Developing     | 2.00         | 22%        |
| NYC School Survey - Rigorous Instruction                                 | 85%            | 2.80         | 34%        |
| Section Rating: Approaching Target                                       | Section Score: | 2.28         |            |
| aborative Teachers                                                       |                |              |            |
| Quality Review 4.2                                                       | Developing     | 2.00         | 50%        |
| NYC School Survey - Collaborative Teachers                               | 91%            | 3.92         | 50%        |
| Section Rating: Approaching Target                                       | Section Score: | 2.96         |            |
| portive Environment                                                      |                |              |            |
| Quality Review 3.4                                                       | Developing     | 2.00         | 30%        |
| NYC School Survey - Supportive Environment                               | 83%            | 3.00         | 35%        |
| Percentage of students with 90%+ attendance                              |                |              | · · -      |
| EMS                                                                      | 82.2%          | 3.16         |            |
| HS                                                                       |                |              |            |
| Overall                                                                  | 82.2%          | 3.16         | 30%        |
| Movement of students with disabilities to less restrictive               |                |              |            |
| environments                                                             |                |              |            |
| EMS                                                                      | 0.12           | 1.71         |            |
| HS                                                                       |                |              |            |
| Overall                                                                  | 0.12           | 1.71         | 5%         |
| Section Rating: Approaching Target                                       | Section Score: | 2.68         |            |
|                                                                          |                |              |            |
| ctive School Leadership  NYC School Survey - Effective School Leadership | 79%            | 3.08         | 100%       |
|                                                                          |                |              | 100/0      |
| Section Rating: Meeting Target                                           | Section Score: | 3.08         |            |
| ong Family-Community Ties                                                |                |              |            |
| NYC School Survey - Strong Family-Community Ties                         | 78%            | 3.08         | 100%       |
| Section Rating: Meeting Target                                           | Section Score: | 3.08         |            |
|                                                                          |                |              |            |
| St<br>NVC School Suprov. Trust                                           | 030/           | 3.60         | 40001      |
| NYC School Survey - Trust                                                | 92%            | 3.60         | 100%       |
| Section Rating: Meeting Target                                           | Section Score: | 3.60         |            |
|                                                                          |                |              |            |