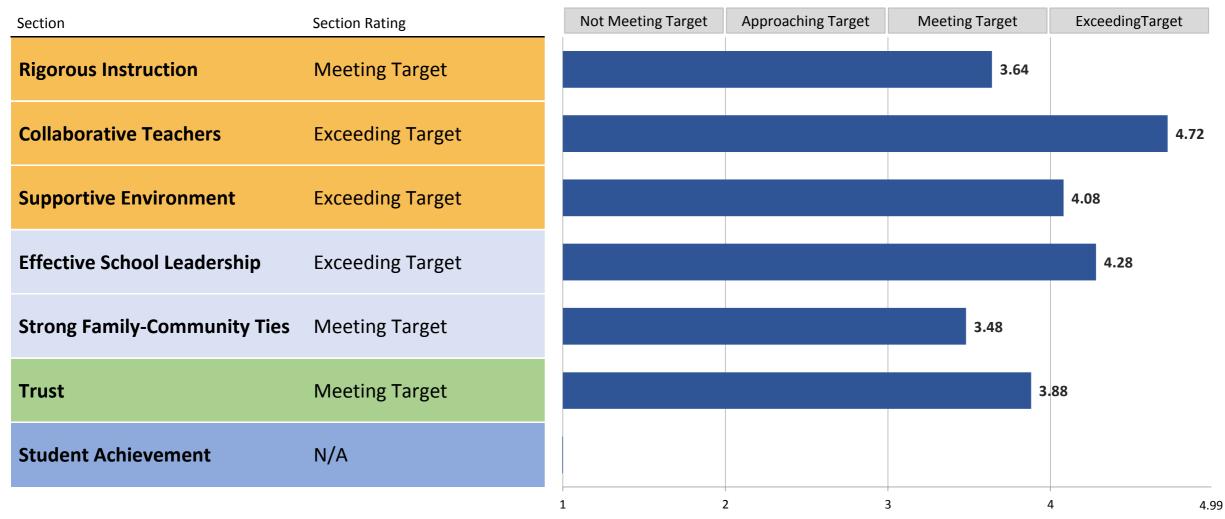

**Section scores** are on a scale from 1.00 - 4.99. The first digit corresponds to the section rating, and the additional digits show how close the school was to the next rating level.

## 2014-15 School Quality Reports

**Framework Elements Scoring Appendix** 

Metropolitan Expeditionary Learning School

| Quality Review 4.2 Well Developed 4.99 50% NYC School Survey - Collaborative Teachers 96% 4.44 50% Section Rating: Exceeding Target Section Score: 4.72  Section Rating: Exceeding Target Section Score: 4.72  Section Rating: Exceeding Target Well Developed 4.99 30% NYC School Survey - Supportive Environment 85% 3.36 35% Percentage of students with 90%+ attendance EMS 93.3% 4.56 HS 87.0% 4.28 Overall 90.2% 4.44 30% Movement of students with disabilities to less restrictive environments  EMS 9.14 1.82 1.66 1.74 5% Section Rating: Exceeding Target Section Score: 4.08  Section Rating: Exceeding Target Section Score: 4.28  ONE Section Rating: Exceeding Target Section Score: 4.28  ONE Section Rating: Exceeding Target Section Score: 3.48                                                                                                                                                                                                                                                                                                                                                                                                                                                                                                                                                                                                                                                                                                                                                                                                                                                         |                                                            | Metric Value   | Metric Score | Weight Pct |
|----------------------------------------------------------------------------------------------------------------------------------------------------------------------------------------------------------------------------------------------------------------------------------------------------------------------------------------------------------------------------------------------------------------------------------------------------------------------------------------------------------------------------------------------------------------------------------------------------------------------------------------------------------------------------------------------------------------------------------------------------------------------------------------------------------------------------------------------------------------------------------------------------------------------------------------------------------------------------------------------------------------------------------------------------------------------------------------------------------------------------------------------------------------------------------------------------------------------------------------------------------------------------------------------------------------------------------------------------------------------------------------------------------------------------------------------------------------------------------------------------------------------------------------------------------------------------------------------------------------------------|------------------------------------------------------------|----------------|--------------|------------|
| Quality Review 1.2         Proficient         3.40         2.2%           Quality Review 2.2         Proficient         3.40         2.2%           NTC School Survey - Rigorous Instruction         87%         3.04         34%           Section Rating: Meeting Target         Section Score:         3.64         34%           Section Rating: Meeting Target         Well Developed         4.99         50%           NTC School Survey - Collaborative Teachers         96%         4.44         50%           Section Rating: Exceeding Target         Section Score:         4.72           Sportive Environment         Section Score:         4.72           Sportive Environment         85%         3.36         35%           Porcentage of students with 90%+ attendance         EMS         93.3%         4.56         4.56           HS         93.3%         4.56         4.28         4.28         4.28         4.28         4.28         4.28         4.28         4.28         4.28         4.28         4.28         4.28         4.28         4.28         4.28         4.28         4.28         4.28         4.28         4.28         4.28         4.28         4.28         4.28         4.28         4.28         4.28         4.28         <                                                                                                                                                                                                                                                                                                                                                | orous Instruction                                          |                |              |            |
| Quality Review 2.2         Proficient         3.40         22%           NYC School Survey - Rigorous Instruction         87%         3.04         34%           Section Rating: Meeting Target         Section Score:         3.64           Illaborative Teachers         Well Developed         4.99         50%           Quality Review 4.2         Well Developed         4.99         50%           Section Rating: Exceeding Target         Section Score:         4.72           Section Rating: Exceeding Target         Section Score:         4.72           Section Survey - Collaborative Teachers         95%         4.44         50%           Section Rating: Exceeding Target         Section Score:         4.72           Poportive Environment         85%         3.36         35%           Poportive Environment         85%         3.36         35%           Percentage of students with 90%+ attendance         85%         3.36         35%           EMS         87.0%         4.28         30%           Overall         90.2%         4.44         30%           Mowement of students with disabilities to less restrictive environments         1.82         1.82           EMS         0.14         1.82         1.82           B                                                                                                                                                                                                                                                                                                                                                       | Quality Review 1.1                                         | Well Developed | 4.99         | 22%        |
| NYC School Survey - Rigorous Instruction   87%   3.04   34%                                                                                                                                                                                                                                                                                                                                                                                                                                                                                                                                                                                                                                                                                                                                                                                                                                                                                                                                                                                                                                                                                                                                                                                                                                                                                                                                                                                                                                                                                                                                                                | Quality Review 1.2                                         | Proficient     | 3.40         | 22%        |
| Section Rating: Meeting Target  Section Score: 3.64    Ilaborative Teachers                                                                                                                                                                                                                                                                                                                                                                                                                                                                                                                                                                                                                                                                                                                                                                                                                                                                                                                                                                                                                                                                                                                                                                                                                                                                                                                                                                                                                                                                                                                                                | Quality Review 2.2                                         | Proficient     | 3.40         | 22%        |
|                                                                                                                                                                                                                                                                                                                                                                                                                                                                                                                                                                                                                                                                                                                                                                                                                                                                                                                                                                                                                                                                                                                                                                                                                                                                                                                                                                                                                                                                                                                                                                                                                            | NYC School Survey - Rigorous Instruction                   | 87%            | 3.04         | 34%        |
| Quality Review 4.2   Well Developed   4.99   50%     NYC School Survey - Collaborative Teachers   96%   4.44   50%     Section Rating: Exceeding Target   Section Score:   4.72                                                                                                                                                                                                                                                                                                                                                                                                                                                                                                                                                                                                                                                                                                                                                                                                                                                                                                                                                                                                                                                                                                                                                                                                                                                                                                                                                                                                                                            | Section Rating: Meeting Target                             | Section Score: | 3.64         |            |
| NYC School Survey - Collaborative Teachers   96%   4.44   50%                                                                                                                                                                                                                                                                                                                                                                                                                                                                                                                                                                                                                                                                                                                                                                                                                                                                                                                                                                                                                                                                                                                                                                                                                                                                                                                                                                                                                                                                                                                                                              | llaborative Teachers                                       |                |              |            |
| NYC School Survey - Collaborative Teachers   96%   4.44   50%                                                                                                                                                                                                                                                                                                                                                                                                                                                                                                                                                                                                                                                                                                                                                                                                                                                                                                                                                                                                                                                                                                                                                                                                                                                                                                                                                                                                                                                                                                                                                              |                                                            | Well Developed | 4.99         | 50%        |
| Quality Review 3.4   Well Developed   4.99   30%                                                                                                                                                                                                                                                                                                                                                                                                                                                                                                                                                                                                                                                                                                                                                                                                                                                                                                                                                                                                                                                                                                                                                                                                                                                                                                                                                                                                                                                                                                                                                                           | ·                                                          | ·              |              |            |
| Quality Review 3.4         Well Developed         4.99         30%           NYC School Survey - Supportive Environment         85%         3.36         35%           Percentage of students with 90%+ attendance         93.3%         4.56           EMS         87.0%         4.28           Overall         90.2%         4.44         30%           Movement of students with disabilities to less restrictive environments         EMS         0.14         1.82           EMS         0.18         1.66         0           Overall         0.16         1.74         5%           Section Rating: Exceeding Target         Section Score: 4.08    Proceeding Exceeding Target  Section Score:  4.28  Proceeding Exceeding Exceedi | Section Rating: Exceeding Target                           | Section Score: | 4.72         |            |
| NYC School Survey - Supportive Environment 85% 3.36 35%  Percentage of students with 90%+ attendance  EMS 93.3% 4.56  HS 87.0% 4.28  Overall 90.2% 4.44 30%  Movement of students with disabilities to less restrictive environments  EMS 0.14 1.82  HS 0.18 1.66  Overall 0.16 1.74 5%  Section Rating: Exceeding Target Section Score: 4.08  Section Rating: Exceeding Target Section Score: 4.28  Oong Family-Community Ties  NYC School Survey - Strong Family-Community Ties 80% 3.48 100%  Section Rating: Meeting Target Section Score: 3.48  NYC School Survey - Trust 93% 3.88 100%                                                                                                                                                                                                                                                                                                                                                                                                                                                                                                                                                                                                                                                                                                                                                                                                                                                                                                                                                                                                                               | pportive Environment                                       |                |              |            |
| Percentage of students with 90%+ attendance  EMS 93.3% 4.56 HS 87.0% 4.28 Overall 90.2% 4.44 30%  Movement of students with disabilities to less restrictive environments  EMS 0.14 1.82 HS 0.18 1.66 Overall 0.16 1.74 5%  Section Rating: Exceeding Target Section Score: 4.08  Section Rating: Exceeding Target Section Score: 4.28  Ong Family-Community Ties NYC School Survey - Strong Family-Community Ties NYC School Survey - Strong Family-Community Ties Section Rating: Meeting Target Section Score: 3.48  NYC School Survey - Trust 93% 3.88 100%                                                                                                                                                                                                                                                                                                                                                                                                                                                                                                                                                                                                                                                                                                                                                                                                                                                                                                                                                                                                                                                            | Quality Review 3.4                                         | Well Developed | 4.99         | 30%        |
| EMS                                                                                                                                                                                                                                                                                                                                                                                                                                                                                                                                                                                                                                                                                                                                                                                                                                                                                                                                                                                                                                                                                                                                                                                                                                                                                                                                                                                                                                                                                                                                                                                                                        | NYC School Survey - Supportive Environment                 | 85%            | 3.36         | 35%        |
| NYC School Survey - Strong Family-Community Ties  NYC School Survey - Trust                                                                                                                                                                                                                           | Percentage of students with 90%+ attendance                |                |              |            |
| Overall 90.2% 4.44 30%  Movement of students with disabilities to less restrictive environments  EMS 0.14 1.82 HS 0.18 1.66 Overall 0.16 1.74 5%  Section Rating: Exceeding Target Section Score: 4.08  ective School Leadership NYC School Survey - Effective School Leadership 93% 4.28 100%  Section Rating: Exceeding Target Section Score: 4.08  ong Family-Community Ties NYC School Survey - Strong Family-Community Ties 80% 3.48 100%  Section Rating: Meeting Target Section Score: 3.48  NYC School Survey - Trust 93% 3.88 100%                                                                                                                                                                                                                                                                                                                                                                                                                                                                                                                                                                                                                                                                                                                                                                                                                                                                                                                                                                                                                                                                                | EMS                                                        | 93.3%          | 4.56         |            |
| Movement of students with disabilities to less restrictive environments  EMS 0.14 1.82 HS 0.18 1.66 Overall 0.16 1.74 5%  Section Rating: Exceeding Target Section Score: 4.08  Section Rating: Exceeding Target 93% 4.28 100%  Section Rating: Exceeding Target Section Score: 4.08  Section Rating: Exceeding Target 93% 4.28 100%  Section Rating: Exceeding Target Section Score: 4.28  Ong Family-Community Ties NYC School Survey - Strong Family-Community Ties 80% 3.48 100%  Section Rating: Meeting Target Section Score: 3.48  IST NYC School Survey - Trust 93% 3.88 100%                                                                                                                                                                                                                                                                                                                                                                                                                                                                                                                                                                                                                                                                                                                                                                                                                                                                                                                                                                                                                                      | HS                                                         | 87.0%          | 4.28         |            |
| environments  EMS                                                                                                                                                                                                                                                                                                                                                                                                                                                                                                                                                                                                                                                                                                                                                                                                                                                                                                                                                                                                                                                                                                                                                                                                                                                                                                                                                                                                                                                                                                                                                                                                          | Overall                                                    | 90.2%          | 4.44         | 30%        |
| EMS HS Overall 0.18 0.16 1.74 5%  Section Rating: Exceeding Target Section Score: 4.08  Section Rating: Exceeding Target Section Score: 4.08  Section Rating: Exceeding Target Section Score: 4.28  Section Rating: Exceeding Target Section Score: 4.28  Section Rating: Exceeding Target Section Score: 4.28  Section Rating: Meeting Target Section Score: 3.48  NYC School Survey - Strong Family-Community Ties Section Rating: Meeting Target Section Score: 3.48  NYC School Survey - Trust 93% 3.88 100%                                                                                                                                                                                                                                                                                                                                                                                                                                                                                                                                                                                                                                                                                                                                                                                                                                                                                                                                                                                                                                                                                                           | Movement of students with disabilities to less restrictive |                |              |            |
| HS Overall  0.18 1.66 0.16 1.74 5%  Section Rating: Exceeding Target  Section Score: 4.08  Perctive School Leadership NYC School Survey - Effective School Leadership Section Rating: Exceeding Target  Section Score: 4.28  Section Score: 4.28  Ong Family-Community Ties NYC School Survey - Strong Family-Community Ties Section Rating: Meeting Target  Section Score: 3.48  NYC School Survey - Trust  93% 3.88 100%                                                                                                                                                                                                                                                                                                                                                                                                                                                                                                                                                                                                                                                                                                                                                                                                                                                                                                                                                                                                                                                                                                                                                                                                 | environments                                               |                |              |            |
| Overall 0.16 1.74 5%  Section Rating: Exceeding Target Section Score: 4.08  Control Survey - Effective School Leadership 93% 4.28 100%  Section Rating: Exceeding Target Section Score: 4.28  Cong Family-Community Ties  NYC School Survey - Strong Family-Community Ties 80% 3.48 100%  Section Rating: Meeting Target Section Score: 3.48  NYC School Survey - Trust 93% 3.88 100%                                                                                                                                                                                                                                                                                                                                                                                                                                                                                                                                                                                                                                                                                                                                                                                                                                                                                                                                                                                                                                                                                                                                                                                                                                      | EMS                                                        | 0.14           | 1.82         |            |
| Section Rating: Exceeding Target  Section Score: 4.08  Ective School Leadership  NYC School Survey - Effective School Leadership  Section Rating: Exceeding Target  Section Score: 4.28  Ong Family-Community Ties  NYC School Survey - Strong Family-Community Ties  Section Rating: Meeting Target  Section Score: 3.48  NYC School Survey - Trust  93%  3.88  100%                                                                                                                                                                                                                                                                                                                                                                                                                                                                                                                                                                                                                                                                                                                                                                                                                                                                                                                                                                                                                                                                                                                                                                                                                                                      | HS                                                         | 0.18           | 1.66         |            |
| ective School Leadership  NYC School Survey - Effective School Leadership  Section Rating: Exceeding Target  Section Score:  4.28  Ong Family-Community Ties  NYC School Survey - Strong Family-Community Ties  Section Rating: Meeting Target  Section Score:  3.48  NYC School Survey - Trust  93%  3.88  100%                                                                                                                                                                                                                                                                                                                                                                                                                                                                                                                                                                                                                                                                                                                                                                                                                                                                                                                                                                                                                                                                                                                                                                                                                                                                                                           | Overall                                                    | 0.16           | 1.74         | 5%         |
| NYC School Survey - Effective School Leadership 93% 4.28 100%  Section Rating: Exceeding Target Section Score: 4.28  Ong Family-Community Ties  NYC School Survey - Strong Family-Community Ties 80% 3.48 100%  Section Rating: Meeting Target Section Score: 3.48  NYC School Survey - Trust 93% 3.88 100%                                                                                                                                                                                                                                                                                                                                                                                                                                                                                                                                                                                                                                                                                                                                                                                                                                                                                                                                                                                                                                                                                                                                                                                                                                                                                                                | Section Rating: Exceeding Target                           | Section Score: | 4.08         |            |
| NYC School Survey - Effective School Leadership 93% 4.28 100%  Section Rating: Exceeding Target Section Score: 4.28  Ong Family-Community Ties  NYC School Survey - Strong Family-Community Ties 80% 3.48 100%  Section Rating: Meeting Target Section Score: 3.48  NYC School Survey - Trust 93% 3.88 100%                                                                                                                                                                                                                                                                                                                                                                                                                                                                                                                                                                                                                                                                                                                                                                                                                                                                                                                                                                                                                                                                                                                                                                                                                                                                                                                | activa School Landarchia                                   |                |              |            |
| Ong Family-Community Ties  NYC School Survey - Strong Family-Community Ties 80% 3.48 100%  Section Rating: Meeting Target Section Score: 3.48  NYC School Survey - Trust 93% 3.88 100%                                                                                                                                                                                                                                                                                                                                                                                                                                                                                                                                                                                                                                                                                                                                                                                                                                                                                                                                                                                                                                                                                                                                                                                                                                                                                                                                                                                                                                     |                                                            | 93%            | 4.28         | 100%       |
| NYC School Survey - Strong Family-Community Ties 80% 3.48 100%  Section Rating: Meeting Target Section Score: 3.48  NYC School Survey - Trust 93% 3.88 100%                                                                                                                                                                                                                                                                                                                                                                                                                                                                                                                                                                                                                                                                                                                                                                                                                                                                                                                                                                                                                                                                                                                                                                                                                                                                                                                                                                                                                                                                | Costinu Dating, Everading Tougst                           | Cashian Casus  | 4 20         |            |
| NYC School Survey - Strong Family-Community Ties 80% 3.48 100%  Section Rating: Meeting Target Section Score: 3.48  IST  NYC School Survey - Trust 93% 3.88 100%                                                                                                                                                                                                                                                                                                                                                                                                                                                                                                                                                                                                                                                                                                                                                                                                                                                                                                                                                                                                                                                                                                                                                                                                                                                                                                                                                                                                                                                           | Section Rating: Exceeding Target                           | Section Score: | 4.28         |            |
| Section Rating: Meeting Target  Section Score: 3.48  Ist  NYC School Survey - Trust  93%  3.88  100%                                                                                                                                                                                                                                                                                                                                                                                                                                                                                                                                                                                                                                                                                                                                                                                                                                                                                                                                                                                                                                                                                                                                                                                                                                                                                                                                                                                                                                                                                                                       | ong Family-Community Ties                                  |                |              |            |
| NYC School Survey - Trust 93% 3.88 100%                                                                                                                                                                                                                                                                                                                                                                                                                                                                                                                                                                                                                                                                                                                                                                                                                                                                                                                                                                                                                                                                                                                                                                                                                                                                                                                                                                                                                                                                                                                                                                                    | NYC School Survey - Strong Family-Community Ties           | 80%            | 3.48         | 100%       |
| NYC School Survey - Trust 93% 3.88 100%                                                                                                                                                                                                                                                                                                                                                                                                                                                                                                                                                                                                                                                                                                                                                                                                                                                                                                                                                                                                                                                                                                                                                                                                                                                                                                                                                                                                                                                                                                                                                                                    | Section Rating: Meeting Target                             | Section Score: | 3.48         |            |
| NYC School Survey - Trust 93% 3.88 100%                                                                                                                                                                                                                                                                                                                                                                                                                                                                                                                                                                                                                                                                                                                                                                                                                                                                                                                                                                                                                                                                                                                                                                                                                                                                                                                                                                                                                                                                                                                                                                                    |                                                            |                |              |            |
|                                                                                                                                                                                                                                                                                                                                                                                                                                                                                                                                                                                                                                                                                                                                                                                                                                                                                                                                                                                                                                                                                                                                                                                                                                                                                                                                                                                                                                                                                                                                                                                                                            |                                                            | 020/           | 2 00         | 1000/      |
| Section Rating: Meeting Target Section Score: 3.88                                                                                                                                                                                                                                                                                                                                                                                                                                                                                                                                                                                                                                                                                                                                                                                                                                                                                                                                                                                                                                                                                                                                                                                                                                                                                                                                                                                                                                                                                                                                                                         | INTC SCHOOL SURVEY - TRUST                                 | 93%            | 5.88         | 100%       |
|                                                                                                                                                                                                                                                                                                                                                                                                                                                                                                                                                                                                                                                                                                                                                                                                                                                                                                                                                                                                                                                                                                                                                                                                                                                                                                                                                                                                                                                                                                                                                                                                                            | Section Rating: Meeting Target                             | Section Score: | 3.88         |            |