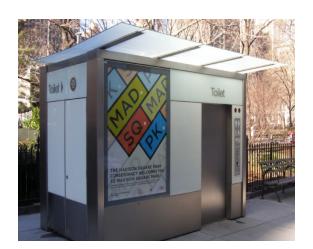

#### **Automatic Public Toilets (as of June 24, 2024)**

- Five APTs have been installed to date:
  - Madison Square Park, MN
  - Corona Plaza, QN
  - Grand Army Plaza, BR
  - Plaza de las Americas, MN
  - Fordham Plaza, BX
- A sixth APT installation is currently in progress at the Williamsburg Bridge Bus Depot in Brooklyn.
- DOT continues to evaluate site recommendations.

Photo Credit: Matt Greenslade