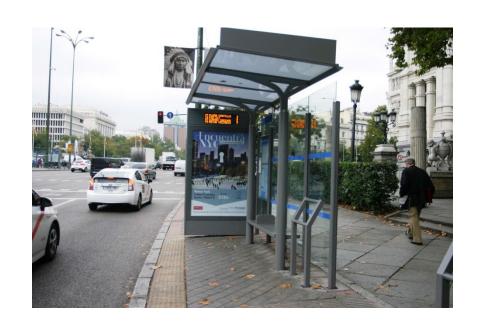

## Franchise Revenue Status Report: Year 18

JCDecaux Year 18 In-Kind Campaign Values (outside NYC):

\$25,196,008

Tourism campaign in Madrid

Table 1: New Design Installations, Bus Stop Shelters, 6/25/23 – 6/24/24