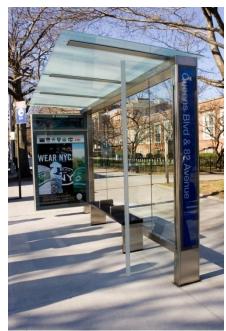

#### **Bus Stop Shelters (as of June 24, 2024)**

- 3,360 shelters in active service.
- 3,602 shelters installed with the new design, including 48 in Year 18 (see Table 1).
- Between June 25, 2023, and June 24, 2024
  - 28 new bus shelters were installed at new locations (see Table 2).
  - 15 shelters were temporarily removed for construction and will be reinstalled as construction is completed (see Table 3).
  - 1 shelter was permanently removed (see Table 4).
  - 20 shelters were removed and relocated to new sites (see Table 5).
- DOT receives requests for new shelter locations from all stakeholders.
  - 2,879 locations have been suggested by stakeholders and evaluated by DOT since the start of the Franchise, including 150 suggested sites in Year 18.
  - DOT received additional bus shelter location recommendations from the City Council this year.