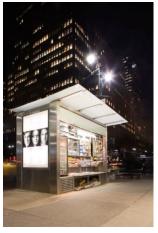

#### Newsstands (as of June 24, 2024)

- 381 newsstands have been installed to date.
- 0 newsstands were installed during Year 18.
- 0 franchise newsstands were permanently removed during Year 18.