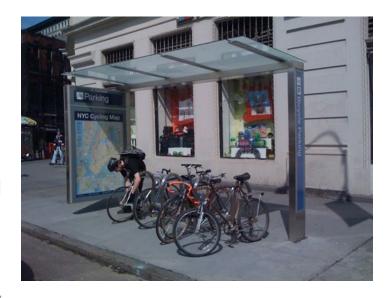

#### **Sheltered Bicycle Parking Structures**

- Cemusa agreed to install 37 bicycle parking structures to satisfy section 9.17 of the CSFF contract, which requires "the Company provide certain amenities to the Coordinated Franchise Structures, the value of which shall not exceed \$2,500,000."
- Cemusa installed 20 of these structures.
- As part of the Change in Control, JCDecaux agreed to install 30 and maintain additional bus shelters in lieu of installing the remaining 17 bicycle shelters.
- JCDecaux will maintain the structures for the remainder of the contract term at no cost to the City.