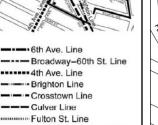

- Special Downtown Brooklyn District Subway Station
- Subway Entrance
- ① Court St.-Borough Hall Station
- 2 DeKalb Ave. Station
- ③ Hoyt St. Station
- ④ Hoyt-Schermerhorn Streets Station
- 5 Jay St.-Borough Hall-Lawrence St. Station
- 6 Nevins St. Station
- ⑦ Atlantic Ave. Pacific St. Station

- Montague St. Tunnel Line - Eastern Parkway Line

- Special Downtown Brooklyn District
- Subway Station
- Subway Entrance
- ① Court St.-Borough Hall Station
- ② DeKalb Ave. Station
- 3 Hoyt St. Station
- ④ Hoyt-Schermerhorn Streets Station
- S Jay St.-Borough Hall-Lawrence St. Station ⑥ Nevins St. Station
- ⑦ Atlantic Ave. Pacific St. Station