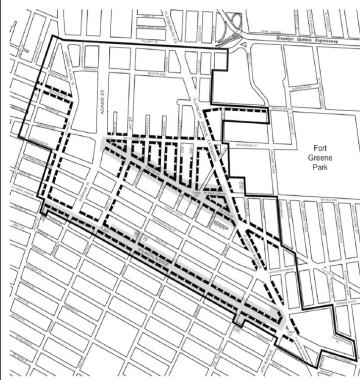

# Map 2. Ground Floor Retail Frontage

# [EXISTING MAP]

Special Downtown Brooklyn District
 Retail Continuity Required

Subdistricts

- Special Downtown Brooklyn District
- === 50% of the Area of the Ground Floor Street Wall to be Glazed
- 70% of the Area of the Ground Floor Street Wall to be Glazed
  - Subdistricts