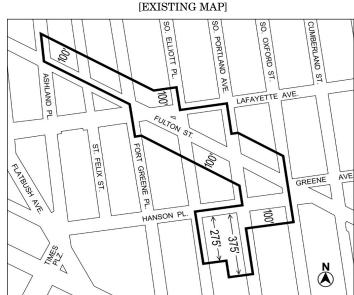

# APPENDIX E

Special Downtown Brooklyn District Maps

Map 1. Special Downtown Brooklyn District and Subdistricts

[EXISTING MAP]

Special Downtown Brooklyn District

AA Atlantic Avenue Subdistrict

FM Fulton Mall Subdistrict

— Special Downtown Brooklyn District

AA Atlantic Avenue Subdistrict

FM Fulton Mall Subdistrict