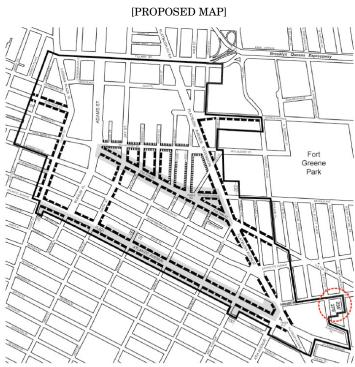

# APPENDIX E

Special Downtown Brooklyn District Maps

Map 1. Special Downtown Brooklyn District and Subdistricts

[EXISTING MAP]

Special Downtown Brooklyn District

AA Atlantic Avenue Subdistrict

FM Fulton Mall Subdistrict

— Special Downtown Brooklyn District

AA Atlantic Avenue Subdistrict

FM Fulton Mall Subdistrict