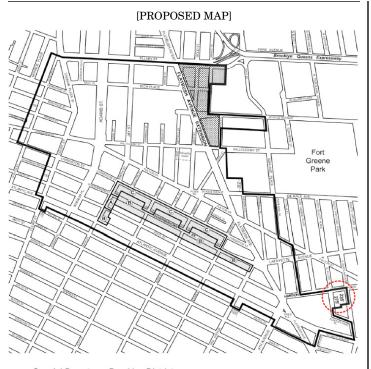

# THE CITY RECORD

Fort

Greene

Park

Fort Greene Park

© Schermerhorn Street Height Limitation Area: Height Restriction of 250 Feet

Flatbush Avenue Extension Height Limitation Area: Height Restriction of 400 Feet

-- Curb Cut Prohibition

Curb Cut Prohibitions, subject to the requirements of the Atlantic Avenue Subdistrict or Fulton Mall Subdistrict

Special Downtown Brooklyn District

Schermerhorn Street Height Limitation Area: Height Restriction of 210 Feet

B Schermerhorn Street Height Limitation Area: Height Restriction of 140 Feet

© Schermerhorn Street Height Limitation Area: Height Restriction of 250 Feet

Flatbush Avenue Extension Height Limitation Area: Height Restriction of 400 Feet