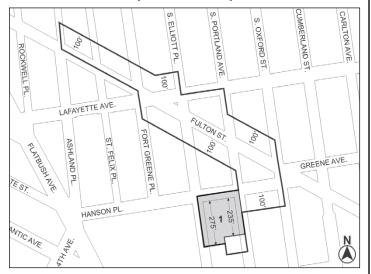

#### BOROUGH OF BROOKLYN Nos. 1 & 2 142-150 SOUTH PORTLAND AVENUE REZONING No. 1

#### C 180096 ZMK

CD 2 IN THE MATTER OF an application submitted by South Portland LLC, pursuant to Sections 197-c and 201 of the New York City Charter for the amendment of the Zoning Map, Section No. 16c:

- changing from an R7A District to an R8A District property 1. bounded by South Elliott Place, Hanson Place, South Portland Avenue, a line 235 feet southerly of Hanson Place, a line midway between South Portland Avenue and South Elliott Place, a line 275 feet southerly of Hanson Place; and
- establishing a Special Downtown Brooklyn District on 2. property bounded by South Elliott Place, Hanson Place, South Portland Avenue, a line 235 feet southerly of Hanson Place, a line midway between South Portland Avenue and South Elliott Place, a line 275 feet southerly of Hanson Place; and
- establishing a C2-4 district on property bounded by South Elliott Place, Hanson Place, South Portland Avenue and a 3. line 100 feet southerly of Hanson Place;

as shown on a diagram (for illustrative purposes only) dated January 2, 2018, and subject to the conditions of CEQR Declaration E-460.