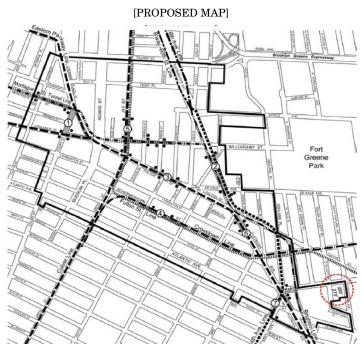

[PROPOSED MAP]

Inclusionary Housing Designated Area

Mandatory Inclusionary Housing Program Area see Section 23-154(d)(3)

Area 1 [date of adoption] - MIH Program Option 1 and Option 2 Portion of Community District 2, Brooklyn