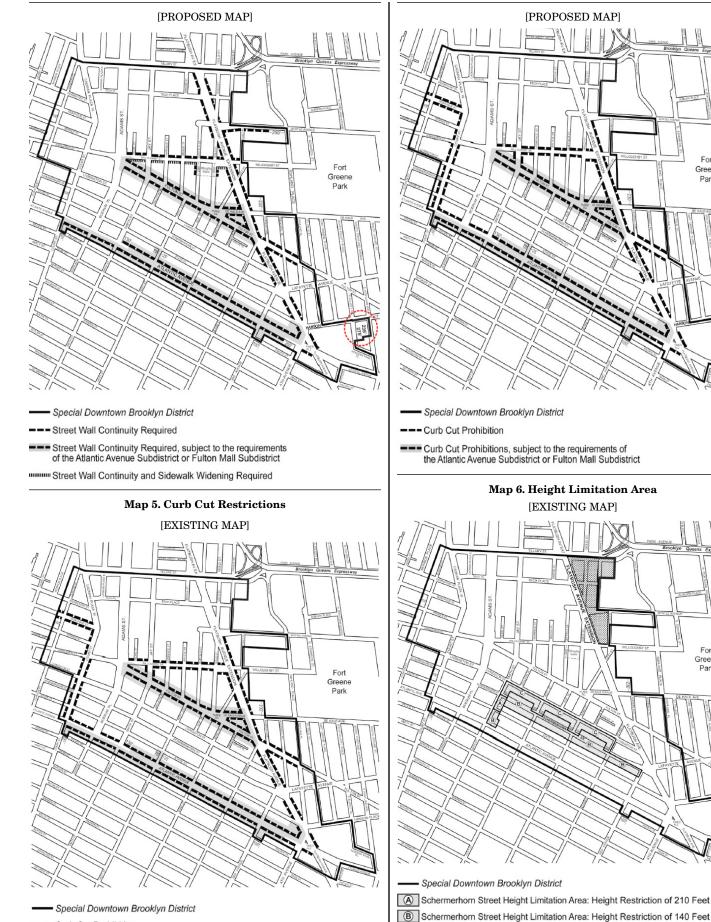

-- Curb Cut Prohibition

Curb Cut Prohibitions, subject to the requirements of the Atlantic Avenue Subdistrict or Fulton Mall Subdistrict

Special Downtown Brooklyn District

Schermerhorn Street Height Limitation Area: Height Restriction of 210 Feet

B Schermerhorn Street Height Limitation Area: Height Restriction of 140 Feet

© Schermerhorn Street Height Limitation Area: Height Restriction of 250 Feet

Flatbush Avenue Extension Height Limitation Area: Height Restriction of 400 Feet