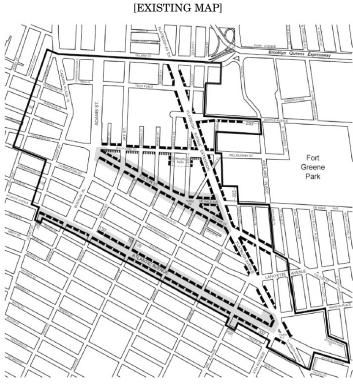

--- 50% of the Area of the Ground Floor Street Wall to be Glazed

70% of the Area of the Ground Floor Street Wall to be Glazed

Subdistricts

Map 4. Street Wall Continuity and Mandatory Sidewalk Widenings

- —— Special Downtown Brooklyn District
- --- Street Wall Continuity Required

Street Wall Continuity Required, subject to the requirements of the Atlantic Avenue Subdistrict or Fulton Mall Subdistrict

WWWWW Street Wall Continuity and Sidewalk Widening Required