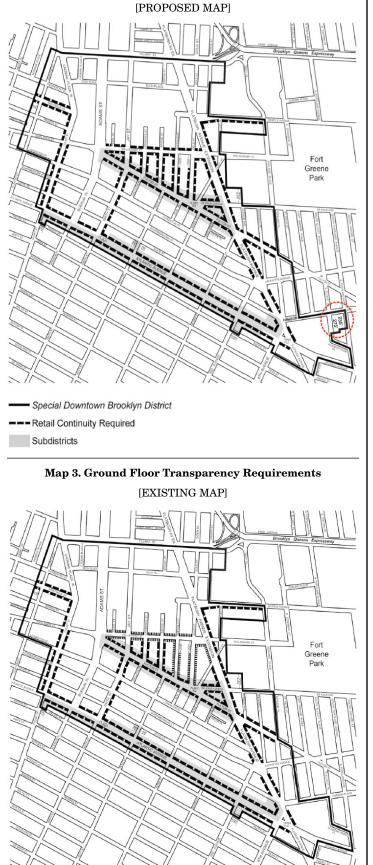

# [EXISTING MAP]

Special Downtown Brooklyn District
 Retail Continuity Required

Subdistricts

- Special Downtown Brooklyn District
- === 50% of the Area of the Ground Floor Street Wall to be Glazed
- 70% of the Area of the Ground Floor Street Wall to be Glazed
  - Subdistricts

--- 50% of the Area of the Ground Floor Street Wall to be Glazed

70% of the Area of the Ground Floor Street Wall to be Glazed

Subdistricts

Map 4. Street Wall Continuity and Mandatory Sidewalk Widenings

- —— Special Downtown Brooklyn District
- --- Street Wall Continuity Required

Street Wall Continuity Required, subject to the requirements of the Atlantic Avenue Subdistrict or Fulton Mall Subdistrict

WWWWW Street Wall Continuity and Sidewalk Widening Required