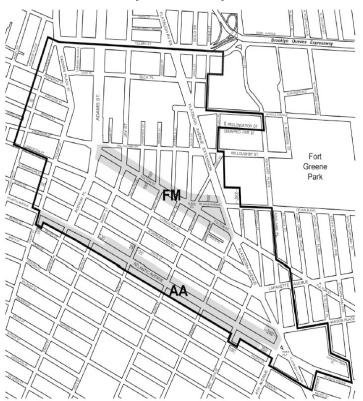

# APPENDIX E

Special Downtown Brooklyn District Maps

Map 1. Special Downtown Brooklyn District and Subdistricts

[EXISTING MAP]

Special Downtown Brooklyn District

AA Atlantic Avenue Subdistrict

FM Fulton Mall Subdistrict

— Special Downtown Brooklyn District

AA Atlantic Avenue Subdistrict

FM Fulton Mall Subdistrict