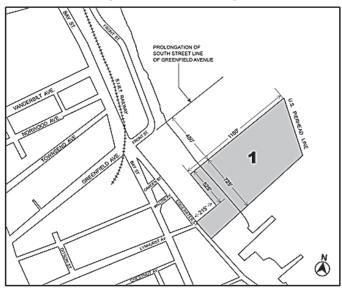

#### CD 1

IN THE MATTER OF an application submitted by Pier 21 Development, LLC pursuant to Section 197-c and 201 of the New York City Charter for the amendment of the Zoning Map, Section No. 21d:

- changing from an M2-1 District to an R6 District property bounded by a line 515 feet southeasterly of the northeasterly prolongation of the southerly street line of Greenfield Avenue, the U.S. Pierhead Line, a line 1,240 feet southeasterly of the northeasterly prolongation of the southerly street line of Greenfield Avenue, Edgewater Street, a line 1,040 feet southeasterly of the northeasterly prolongation of the southerly street line of Greenfield Avenue, and a line 210 feet northeasterly of Edgewater Street:
- establishing within the proposed R6 District a C2-2 District bounded by a line 1,040 feet southeasterly of the northeasterly prolongation of the southerly street line of Greenfield Avenue, a line 210 feet northeasterly of Edgewater Street, a line 1,240 feet southeasterly of the northeasterly prolongation of the southerly street line of Greenfield Avenue, and Edgewater Street; and
- establishing a Special Stapleton Waterfront District (SW) bounded by the northeasterly prolongation of the southerly street line of Greenfield Avenue, the U.S. Pierhead Line, a line 1,240 feet southeasterly of the northeasterly prolongation of the southerly street line of Greenfield Avenue and Edgewater Street;

as shown on a diagram (for illustrative purposes only) dated December 12, 2016, and subject to the conditions of the CEQR Declaration E-401.

YVETTE V. GRUEL, Calendar Officer City Planning Commission 120 Broadway, 31st Floor, New York, NY 10271 Telephone (212) 720-3370