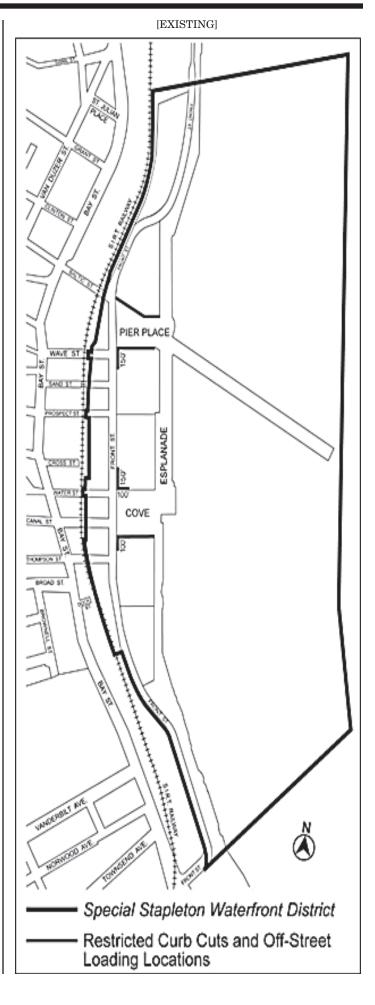

#### BOROUGH OF STATEN ISLAND Nos. 9 & 10 125 EDGEWATER STREET DEVELOPMENT

N 150401 ZRR

IN THE MATTER OF an application submitted by Pier 21 Development, LLC, pursuant to Section 201 of the New York City Charter, for an amendment of the Zoning Resolution of the City of New York, relating to Article XI, Chapter 6 (Special Stapleton Waterfront District) and related sections concerning changes to the bulk, use, waterfront public access and Appendix A maps (Stapleton Waterfront District Plan) and modifying Appendix F for the purpose of establishing a Mandatory Inclusionary Housing area, Borough of Staten Island, Community District 1.

#### **Location and Width of Curb Cuts**

Curb cuts are prohibited in the locations shown on Map 4 (Restricted Curb Cut and Off-Street Loading Locations) in the Appendix to  $\underline{A}$  of this Chapter.

In Subarea C, for #zoning lots# with access only to Front Street, only one curb cut shall be permitted along Front Street.

Within the #Special Stapleton Waterfront District# In Subareas A, B and C, the maximum width of curb cuts shall not exceed 25 feet, including splays.