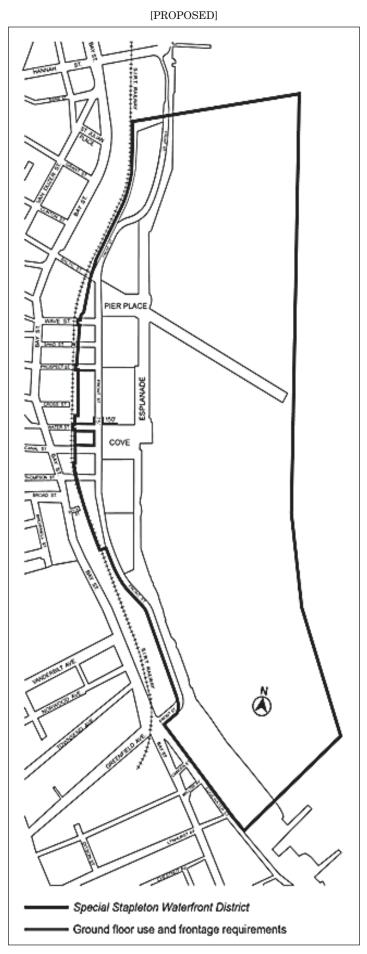

#### BOROUGH OF STATEN ISLAND Nos. 9 & 10 125 EDGEWATER STREET DEVELOPMENT

N 150401 ZRR

IN THE MATTER OF an application submitted by Pier 21 Development, LLC, pursuant to Section 201 of the New York City Charter, for an amendment of the Zoning Resolution of the City of New York, relating to Article XI, Chapter 6 (Special Stapleton Waterfront District) and related sections concerning changes to the bulk, use, waterfront public access and Appendix A maps (Stapleton Waterfront District Plan) and modifying Appendix F for the purpose of establishing a Mandatory Inclusionary Housing area, Borough of Staten Island, Community District 1.

### **District Plan and Maps**

The District Plan for the #Special Stapleton Waterfront District# identifies specific areas comprising the Special District in which special zoning regulations are established in order to carry out the general purposes of the #Special Stapleton Waterfront District#

These areas shall include the #Esplanade#, Subareas A, B1, B2, B3, B4, B5, C, D and E, the #Esplanade# and two designated public open spaces: #Pier Place# and the #Cove#. In addition, Subareas B and E shall include #upland connections# and Subarea E shall include a #shore public walkway#.

The District Plan includes the following maps in the Appendix to A of this Chapter.

Map 1 Special Stapleton Waterfront District, Subareas and Public Spaces

Map 2 Ground Floor Use and Frontage Requirements
Map 3 Mandatory Front Building Wall Lines
Map 4 Restricted Curb Cut and Off-Street Loading Locations
Map 5 Upland Connections and Visual Corridors

Map 6 Location of Visual Corridor in Subarea E

116-04 Subareas

In order to carry out the purposes and provisions of this Chapter, the following subareas are established within the #Special Stapleton Waterfront District#: Subarea A, Subarea B, comprised of Subareas B1, B2, B3, B4 and B5, Subareas C, D and E, the #Esplanade#, #Pier Place# and the #Cove#. In each of these subareas, special regulations apply that may not apply in other subareas.