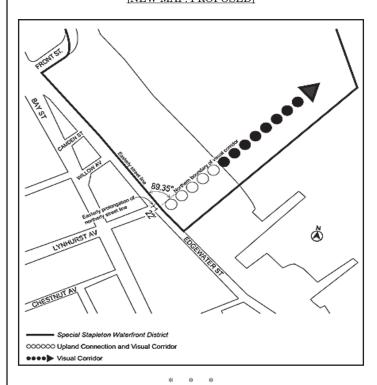

#### <u>116-631</u> Visual corridors

The provisions of 62-51 (Applicability of Visual Corridor Requirements) shall apply, except as modified in this Section. The minimum width of the required #visual corridor# shall be 60 feet. The location of such #visual corridor# shall be as shown on Map 5 (Upland Connections and Visual Corridors) and Map 6 (Location of Visual Corridor in Subarea E) in Appendix A of this Chapter. Such #visual corridor# shall be located such that the northern boundary of the #visual corridor# shall intersect with the easterly #street line# of Edgewater Street at a point 22 feet south of the following intersection: the easterly prolongation of the northerly #street line# of Lynhurst Avenue and the easterly #street line# of Edgewater Street. Such #visual corridor# shall extend to the pierhead line at an angle of 89.35 degrees, as measured between the northern boundary of such #visual corridor# and the portion of the easterly #street line# of Edgewater Street north of such #visual corridor#.