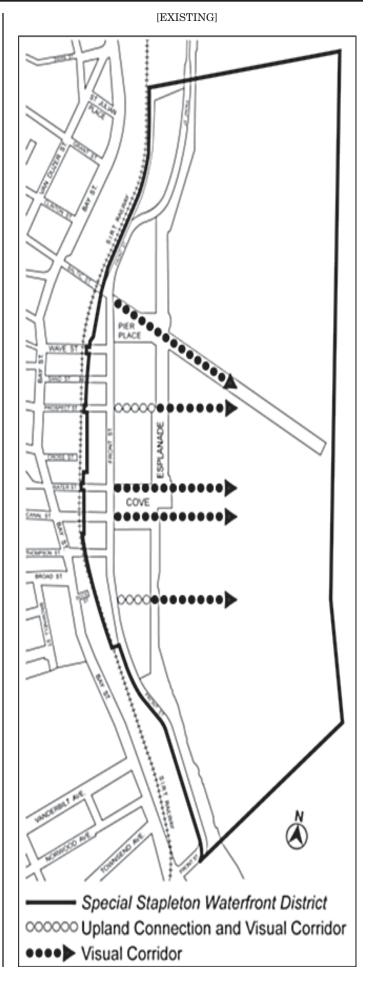

Shore public walkway

A #shore public walkway# is a linear public access area running alongside the shore or water edges of a #platform# on a #waterfront

Upland connection

An "upland connection" is a pedestrian way that which provides a public access route from the #Esplanade# or a #shore public walkway# to a public sidewalk within a public #street#. Required #upland connections# are shown in the District Plan, Map 5 (Upland Connections and Visual Corridors), in the Appendix to A of this Chapter.

Visual corridor

A "visual corridor" is a public #street# or tract of land within a #block# that provides a direct and unobstructed view to the water from a vantage point within a public #street#. Required #visual corridors# are shown in the District Plan, Map 5, and Map 6 (Location of Visual Corridor in Subarea E) in the Appendix to A of this Chapter.

#### **Upland Connections**

In the locations shown on Map 5 (Upland Connections and Visual Corridors) in the Appendix to A of this Chapter, #upland connections# shall be provided. An #upland connection# traversing a #zoning lot# in Subareas A, B and C shall consist of a single circulation path bordered continuously along both sides by buffer zones.

#### **Visual Corridors**

#Visual corridors# shall be provided in the locations shown on Map 5 in the Appendix to A of this Chapter. Such #visual corridors# shall be subject to the requirements of Section 116-512 (Design requirements for visual corridors).