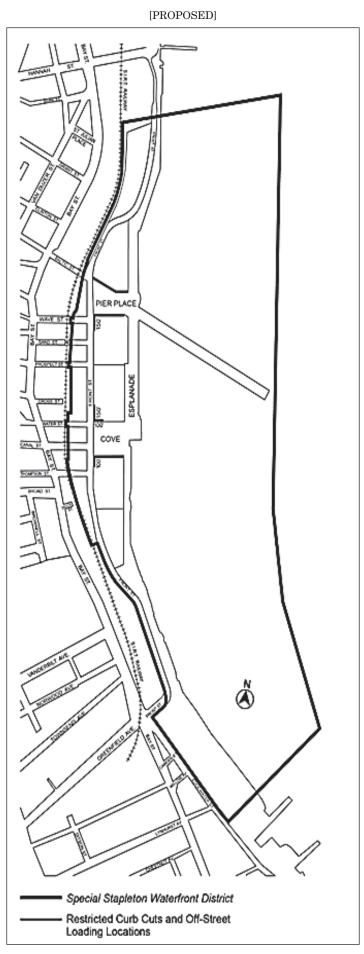

#### BOROUGH OF STATEN ISLAND Nos. 9 & 10 125 EDGEWATER STREET DEVELOPMENT

N 150401 ZRR

IN THE MATTER OF an application submitted by Pier 21 Development, LLC, pursuant to Section 201 of the New York City Charter, for an amendment of the Zoning Resolution of the City of New York, relating to Article XI, Chapter 6 (Special Stapleton Waterfront District) and related sections concerning changes to the bulk, use, waterfront public access and Appendix A maps (Stapleton Waterfront District Plan) and modifying Appendix F for the purpose of establishing a Mandatory Inclusionary Housing area, Borough of Staten Island, Community District 1.

#### **Location and Width of Curb Cuts**

Curb cuts are prohibited in the locations shown on Map 4 (Restricted Curb Cut and Off-Street Loading Locations) in the Appendix to  $\underline{A}$  of this Chapter.

In Subarea C, for #zoning lots# with access only to Front Street, only one curb cut shall be permitted along Front Street.

Within the #Special Stapleton Waterfront District# In Subareas A, B and C, the maximum width of curb cuts shall not exceed 25 feet, including splays.