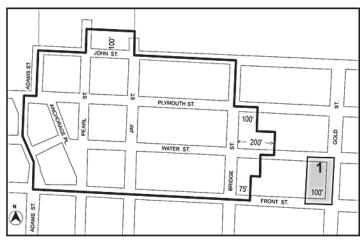

Esplanade

The "Esplanade" is a park extending along all portions of the waterfront edges of the #Special Stapleton Waterfront District#. The #Esplanade# is shown in the District Plan, Map 1 (Special Stapleton Waterfront District, Subareas and Public Spaces) in the Appendix to A of this Chapter.

Pier Place, the Cove

"Pier Place" and the "Cove" are designated open spaces accessible to the public, located within the #Special Stapleton Waterfront District# as shown in the District Plan, Map 1, in the Appendix to A of this Chapter.

### **District Plan and Maps**

The District Plan for the #Special Stapleton Waterfront District# identifies specific areas comprising the Special District in which special zoning regulations are established in order to carry out the general purposes of the #Special Stapleton Waterfront District#

These areas shall include the #Esplanade#, Subareas A, B1, B2, B3, B4, B5, C, D and E, the #Esplanade# and two designated public open spaces: #Pier Place# and the #Cove#. In addition, Subareas B and E shall include #upland connections# and Subarea E shall include a #shore public walkway#.

Map 6 Location of Visual Corridor in Subarea E

116-04 Subareas

In order to carry out the purposes and provisions of this Chapter, the following subareas are established within the #Special Stapleton Waterfront District#: Subarea A, Subarea B, comprised of Subareas B1, B2, B3, B4 and B5, Subareas C, D and E, the #Esplanade#, #Pier Place# and the #Cove#. In each of these subareas, special regulations apply that may not apply in other subareas.

#### Appendix A Stapleton Waterfront District Plan

Map 1. Special Stapleton Waterfront District, Subareas and Public Spaces

[EXISTING]

Map 2. Ground Floor Use and Frontage Requirements

Map 3. Mandatory Front Building Wall Lines

Map 4. Restricted Curb Cut and Off-Street Loading Locations

Map 5. Upland Connections and Visual Corridors