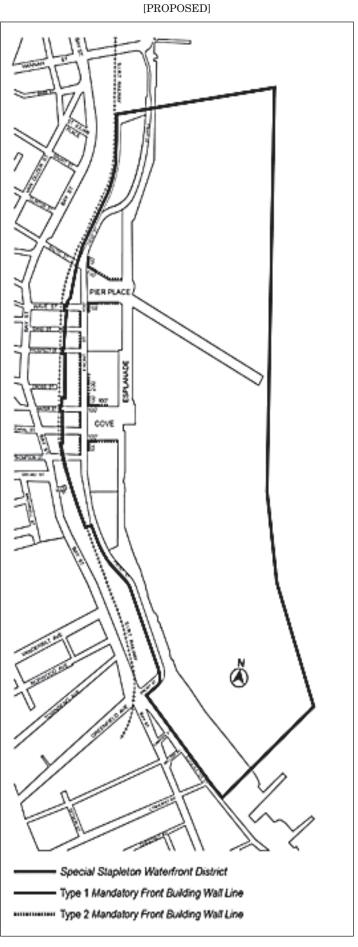

Mandatory front building wall line

"Mandatory front building wall lines" are imaginary lines extending through Subarea B of the #Special Stapleton Waterfront District# which are shown on Map 3 (Mandatory Front Building Wall Lines) inthe Appendix to A of this Chapter, and with which #building# walls must generally coincide, as provided in Section 116-232.

#### Street wall location

In Subarea A, the underlying  $\mbox{\tt\#street}$  wall  $\mbox{\tt\#location}$  regulations shall apply.

In Subareas B and C, the underlying #street wall# location regulations of a C4-2A District or an R6B District, as applicable, shall be modified as set forth in this Section. Map 3 (Mandatory Front Building Wall Lines) in the Appendix to A of this Chapter, specifies locations in Subareas B and C where #mandatory front building wall# requirements apply as follows:

#### [PROPOSED]

# COVE \*\*\*\*\*\*\* See Map 6 Special Stapleton Waterfront District 000000 Upland Connection and Visual Corridor ●●●● Visual Corridor