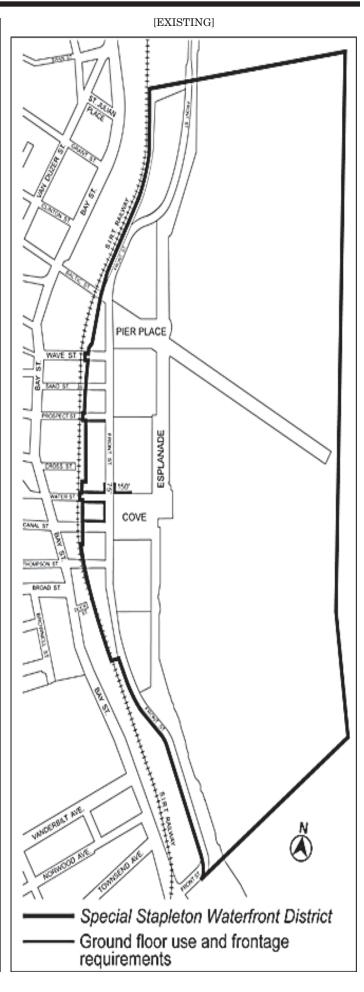

#### BOROUGH OF STATEN ISLAND Nos. 9 & 10 125 EDGEWATER STREET DEVELOPMENT

N 150401 ZRR

IN THE MATTER OF an application submitted by Pier 21 Development, LLC, pursuant to Section 201 of the New York City Charter, for an amendment of the Zoning Resolution of the City of New York, relating to Article XI, Chapter 6 (Special Stapleton Waterfront District) and related sections concerning changes to the bulk, use, waterfront public access and Appendix A maps (Stapleton Waterfront District Plan) and modifying Appendix F for the purpose of establishing a Mandatory Inclusionary Housing area, Borough of Staten Island, Community District 1.

### **District Plan and Maps**

The District Plan for the #Special Stapleton Waterfront District# identifies specific areas comprising the Special District in which special zoning regulations are established in order to carry out the general purposes of the #Special Stapleton Waterfront District#

These areas shall include the #Esplanade#, Subareas A, B1, B2, B3, B4, B5, C, D and E, the #Esplanade# and two designated public open spaces: #Pier Place# and the #Cove#. In addition, Subareas B and E shall include #upland connections# and Subarea E shall include a #shore public walkway#.

The District Plan includes the following maps in the Appendix to A of this Chapter.

Map 1 Special Stapleton Waterfront District, Subareas and Public Spaces

Map 2 Ground Floor Use and Frontage Requirements
Map 3 Mandatory Front Building Wall Lines
Map 4 Restricted Curb Cut and Off-Street Loading Locations
Map 5 Upland Connections and Visual Corridors

Map 6 Location of Visual Corridor in Subarea E

116-04 Subareas

In order to carry out the purposes and provisions of this Chapter, the following subareas are established within the #Special Stapleton Waterfront District#: Subarea A, Subarea B, comprised of Subareas B1, B2, B3, B4 and B5, Subareas C, D and E, the #Esplanade#, #Pier Place# and the #Cove#. In each of these subareas, special regulations apply that may not apply in other subareas.