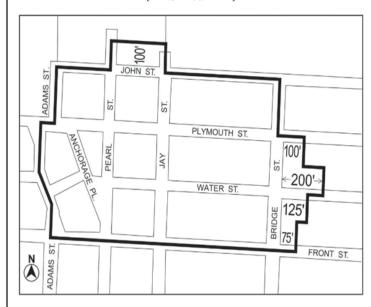

Nos. 3 & 4 251 FRONT STREET No. 3

CD 2 N 150234 ZRK

IN THE MATTER OF an application submitted by 251 Front Street Realty Inc., pursuant to Section 201 of the New York City Charter, for an amendment of the Zoning Resolution of the City of New York, modifying Appendix F for the purpose of establishing a Mandatory Inclusionary Housing area in Community District 2.

#### **CD 2** C 150235 ZMK

IN THE MATTER OF an application submitted by 251 Front Street Realty Inc. pursuant to Sections 197-c and 201 of the New York City Charter for the amendment of the Zoning Map, Section No. 12d, changing from an R6B District to an R7A District property bounded by Water Street, Gold Street, Front Street, and a line 100 feet westerly of Gold Street, as shown on a diagram (for illustrative purposes only) dated December 12, 2016, and subject to the conditions of CEQR Declaration E-404.