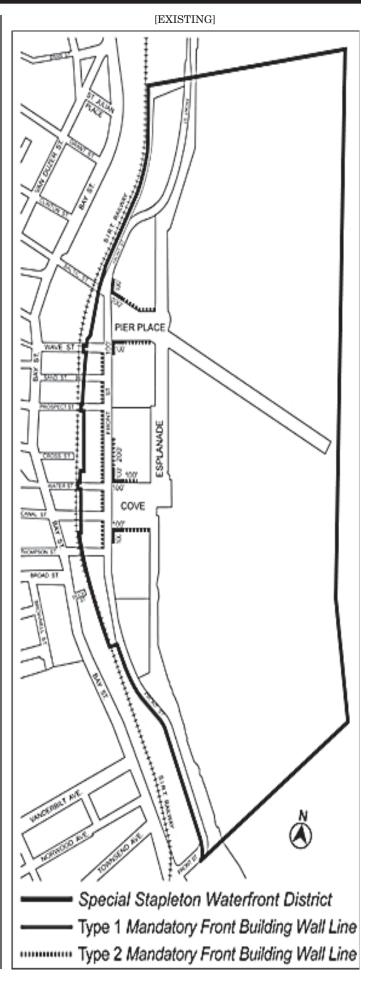

Mandatory front building wall line

"Mandatory front building wall lines" are imaginary lines extending through Subarea B of the #Special Stapleton Waterfront District# which are shown on Map 3 (Mandatory Front Building Wall Lines) inthe Appendix to A of this Chapter, and with which #building# walls must generally coincide, as provided in Section 116-232.

#### Street wall location

In Subarea A, the underlying  $\mbox{\tt\#street}$  wall  $\mbox{\tt\#location}$  regulations shall apply.

In Subareas B and C, the underlying #street wall# location regulations of a C4-2A District or an R6B District, as applicable, shall be modified as set forth in this Section. Map 3 (Mandatory Front Building Wall Lines) in the Appendix to A of this Chapter, specifies locations in Subareas B and C where #mandatory front building wall# requirements apply as follows:

#### Appendix A Stapleton Waterfront District Plan

Map 1. Special Stapleton Waterfront District, Subareas and Public Spaces

[EXISTING]

Map 2. Ground Floor Use and Frontage Requirements

Map 3. Mandatory Front Building Wall Lines

Map 4. Restricted Curb Cut and Off-Street Loading Locations

Map 5. Upland Connections and Visual Corridors