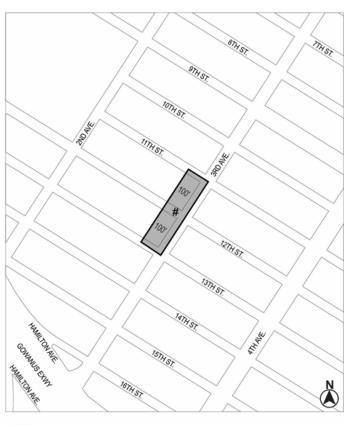

#### **BROOKLYN CB - 6**

C 210119 ZMK

Application submitted by PAB 3rd Avenue Holdings LLC, pursuant to Sections 197-c and 201 of the New York City Charter for an amendment of the Zoning Map, Section No. 16d, by changing from an existing M2-1 District to a C4-4A District property bounded by 11th Street, 3rd Avenue, 13th Street, and a line 100 feet northwesterly of 3rd Avenue, as shown on a diagram (for illustrative purposes only), dated May 17, 2021, and subject to the conditions of CEQR Declaration E-617.