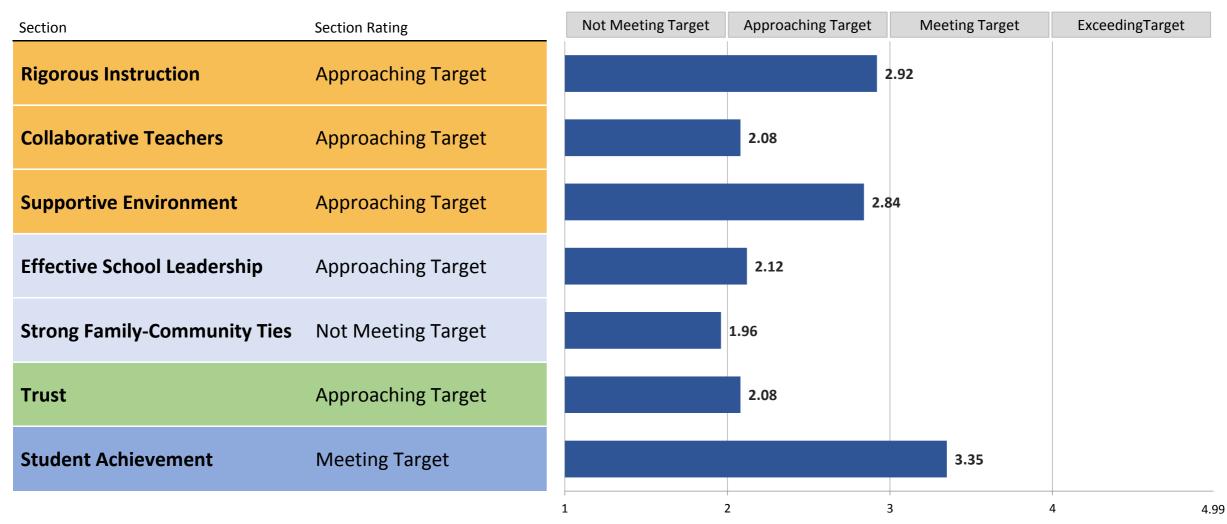

### **Summary of Section Ratings**

**Section scores** are on a scale from 1.00 - 4.99. The first digit corresponds to the section rating, and the additional digits show how close the school was to the next rating level.

### 2014-15 School Quality Reports

Framework Elements Scoring Appendix

P.S. 243K- The Weeksville School

|                                                                                                                                                                                                                                                                                                  | Metric Value                        | Metric Score     | Weight Pct |
|--------------------------------------------------------------------------------------------------------------------------------------------------------------------------------------------------------------------------------------------------------------------------------------------------|-------------------------------------|------------------|------------|
| prous Instruction                                                                                                                                                                                                                                                                                |                                     |                  |            |
| Quality Review 1.1                                                                                                                                                                                                                                                                               | Proficient                          | 3.40             | 22%        |
| Quality Review 1.2                                                                                                                                                                                                                                                                               | Developing                          | 2.00             | 22%        |
| Quality Review 2.2                                                                                                                                                                                                                                                                               | Proficient                          | 3.40             | 22%        |
| NYC School Survey - Rigorous Instruction                                                                                                                                                                                                                                                         | 87%                                 | 2.84             | 34%        |
| Section Rating: Approaching Target                                                                                                                                                                                                                                                               | Section Score:                      | 2.92             |            |
| aborative Teachers                                                                                                                                                                                                                                                                               |                                     |                  |            |
| Quality Review 4.2                                                                                                                                                                                                                                                                               | Developing                          | 2.00             | 50%        |
| NYC School Survey - Collaborative Teachers                                                                                                                                                                                                                                                       | 79%                                 | 2.16             | 50%        |
| Section Rating: Approaching Target                                                                                                                                                                                                                                                               | Section Score:                      | 2.08             |            |
| noutive Cardinous and                                                                                                                                                                                                                                                                            |                                     |                  |            |
| portive Environment<br>Quality Review 3.4                                                                                                                                                                                                                                                        | Proficient                          | 3.40             | 30%        |
| NYC School Survey - Supportive Environment                                                                                                                                                                                                                                                       | 88%                                 | 2.92             | 35%        |
| Percentage of students with 90%+ attendance                                                                                                                                                                                                                                                      | 00/0                                | 2.32             | 33/0       |
| EMS                                                                                                                                                                                                                                                                                              | 60.4%                               | 2.12             |            |
| HS                                                                                                                                                                                                                                                                                               | OO.770                              | <u></u>          |            |
| Overall                                                                                                                                                                                                                                                                                          | 60.4%                               | 2.12             | 30%        |
| Movement of students with disabilities to less restrictive                                                                                                                                                                                                                                       | 22.172                              | <b></b>          | 30,0       |
| environments                                                                                                                                                                                                                                                                                     |                                     |                  |            |
| EMS                                                                                                                                                                                                                                                                                              | 0.27                                | 3.20             |            |
| HS                                                                                                                                                                                                                                                                                               |                                     |                  |            |
| Overall                                                                                                                                                                                                                                                                                          | 0.27                                | 3.20             | 5%         |
| Section Rating: Approaching Target                                                                                                                                                                                                                                                               | Section Score:                      | 2.84             |            |
|                                                                                                                                                                                                                                                                                                  |                                     |                  |            |
|                                                                                                                                                                                                                                                                                                  |                                     |                  |            |
| <u>-</u>                                                                                                                                                                                                                                                                                         | 69%                                 | 2.12             | 100%       |
| NYC School Survey - Effective School Leadership                                                                                                                                                                                                                                                  | 69%                                 | 2.12             | 100%       |
| NYC School Survey - Effective School Leadership                                                                                                                                                                                                                                                  | 69% Section Score:                  | 2.12<br>2.12     | 100%       |
| NYC School Survey - Effective School Leadership  Section Rating: Approaching Target                                                                                                                                                                                                              |                                     |                  | 100%       |
| NYC School Survey - Effective School Leadership  Section Rating: Approaching Target  ng Family-Community Ties                                                                                                                                                                                    | Section Score:                      | 2.12             |            |
| NYC School Survey - Effective School Leadership  Section Rating: Approaching Target  ng Family-Community Ties                                                                                                                                                                                    |                                     |                  | 100%       |
| NYC School Survey - Effective School Leadership  Section Rating: Approaching Target  ng Family-Community Ties  NYC School Survey - Strong Family-Community Ties                                                                                                                                  | Section Score:                      | 2.12             |            |
| NYC School Survey - Effective School Leadership  Section Rating: Approaching Target  ng Family-Community Ties  NYC School Survey - Strong Family-Community Ties  Section Rating: Not Meeting Target                                                                                              | Section Score:                      | <b>2.12</b> 1.96 |            |
| NYC School Survey - Effective School Leadership  Section Rating: Approaching Target  Ing Family-Community Ties  NYC School Survey - Strong Family-Community Ties  Section Rating: Not Meeting Target                                                                                             | Section Score:                      | <b>2.12</b> 1.96 |            |
| ctive School Leadership  NYC School Survey - Effective School Leadership  Section Rating: Approaching Target  Ing Family-Community Ties  NYC School Survey - Strong Family-Community Ties  Section Rating: Not Meeting Target  St  NYC School Survey - Trust  Section Rating: Approaching Target | Section Score:  80%  Section Score: | 1.96<br>1.96     | 100%       |