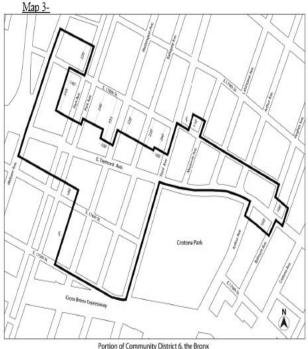

### The Bronx, Community District 6

In the R7A, R7X and R8A Districts within the areas shown on the following Maps 1, 2, 3 and 4:

Portion of Community District 6, the Bronx

Map 2-