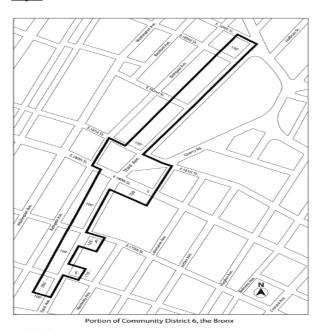

### The Bronx, Community District 6

In the R7A, R7X and R8A Districts within the areas shown on the following Maps 1, 2, 3 and 4:

Portion of Community District 6, the Bronx

Map 2-