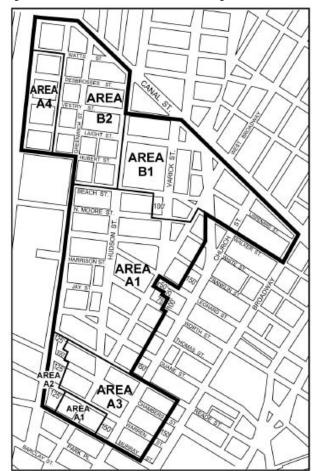

### 111-03 District Map

The District Map for the #Special Tribeca Mixed Use District#, in Appendix A, identifies special areas comprising the Special District in which special zoning regulations carry out the general purposes of the #Special Tribeca Mixed Use District#. These areas are as follows:

Area A1 - General Mixed Use Area

Area A2 - Limited Mixed Use Area (Commercial and Residential Uses)

Area A3 - General Mixed Use Area

Area A4 - General Mixed Use Area

Area B1 Limited Mixed Use Area

Area B2 Limited Mixed Use Area

Area A5 - General Mixed Use Area

Area A6 - General Mixed Use Area

Area A7 - General Mixed Use Area