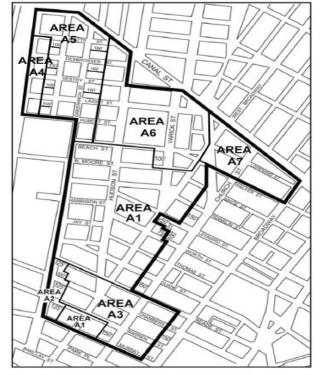

### 111-03 District Map

The District Map for the #Special Tribeca Mixed Use District#, in Appendix A, identifies special areas comprising the Special District in which special zoning regulations carry out the general purposes of the #Special Tribeca Mixed Use District#. These areas are as follows:

Area A1 - General Mixed Use Area

Area A2 - Limited Mixed Use Area (Commercial and Residential Uses)

Area A3 - General Mixed Use Area

Area A4 - General Mixed Use Area

Area B1 Limited Mixed Use Area

Area B2 Limited Mixed Use Area

Area A5 - General Mixed Use Area

Area A6 - General Mixed Use Area

Area A7 - General Mixed Use Area