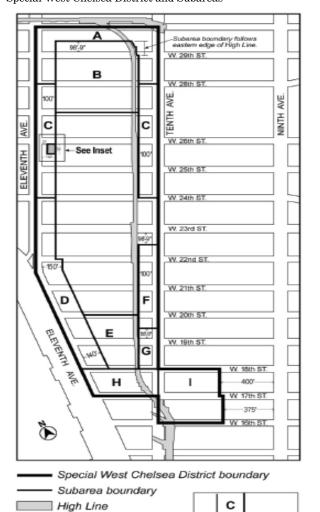

### 111-03 District Map

The District Map for the #Special Tribeca Mixed Use District#, in Appendix A, identifies special areas comprising the Special District in which special zoning regulations carry out the general purposes of the #Special Tribeca Mixed Use District#. These areas are as follows:

Area A1 - General Mixed Use Area

Area A2 - Limited Mixed Use Area (Commercial and Residential Uses)

Area A3 - General Mixed Use Area

Area A4 - General Mixed Use Area

Area B1 Limited Mixed Use Area

Area B2 Limited Mixed Use Area

Area A5 - General Mixed Use Area

Area A6 - General Mixed Use Area

Area A7 - General Mixed Use Area