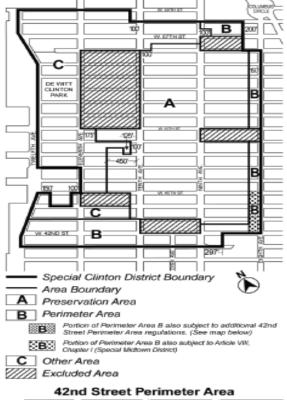

t includes the volume bounded by West 41st Street, a line 214 feet west of and parallel to Dyer Avenue, a line 67 feet north of and parallel to West 41st Street, and Dyer Avenue, up to a height of 73 feet, as illustrated on the District Map in Appendix A of this

used by the owner of the #zoning lot# for any permitted of until such time as required by the Transit Author or by its designee for subway purpos occupied by such transit easement volume shall not count as #floor area#. Improvements or construction of a temporary #uses# shall be removed by the owner of the #zoning lot# prior to the time at which public #use# of the easement a be given by the Transit Authority to the owner of the #zoning lot# to vacate the tenants of such temporary #uses#.

Appendix A Special Clinton District Map







**Article IX - Special Purpose Districts** 

### Chapter 8

**Special West Chelsea District** 

### 98-23

W. 33rd ST.

### Special Floor Area and Lot Coverage Rules for Zoning Lots Over Which the High Line Passes

That portion of the #zoning lot# that lies directly beneath the #High Line# shall be exempt from #lot coverage# requirements below the level of the #High Line bed#. The remaining portion of the #zoning lot# shall be considered a separate #zoning lot# for the purposes of calculating maximum #lot coverage#. Easement volumes provided in accordance with the provisions of Section 98-60 (SPECIAL ACCESS REGULATIONS FOR CERTAIN ZONING LOTS) and access structures constructed therein, as well as any structure required pursuant to Appendix D or E in relation to an increase in the bas