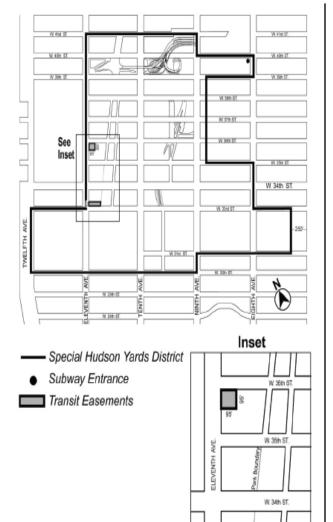

nd has been exempted from the provisions of this Section by written determination of the Department of Housing Preservation and Development;
  - any #multiple dwelling# initially occupied <u>(3)</u> for residential purposes after January 1, 1974, except for #buildings# which are or have been "interim multiple dwellings" pursuant to Article 7C of the Multiple Dwelling Law;
  - <u>(4)</u> any #exempt hotel# as defined in Section
  - <u>(5)</u> any #multiple dwelling# in which occupancy is restricted to clubhouse or school dormitory use and occupancy was restricted to clubhouse or school dormitory use on June 21, 2004; or
  - <u>(6)</u> any #exempt institutional residence# as defined in Section 93-90.

### Appendix A

Map 5. Transit Easements and for Subway Entrances and Subway-Related Uses



Article IX - Special Purpose Districts

### Chapter 6 **Special Clinton District**

### 96-108

### **Demolition of buildings**

No demolition permit or alteration permit for partial demolition involving a decrease of more than 20 percent in the amount of #residential floor area# in a #building# shall be issued by the Department of Buildings for any #building# containing #dwelling units# within the Preservation Area, unless it is an unsafe #building# and demolition is required pursuant to the provisions of <u>Title 28, Chapter 2, Article 216</u> Title 26, Sub-chapter 3, Article 8 of the New York City Administrative Code.

### 96-21

### Special Regulations for 42<sup>nd</sup> Street Perimeter Area

- (b) Floor area regulations
- (2) Floor area regulations in Subarea 2

In Subarea 2 of th