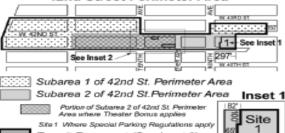

includes the volume bounded by West 41st Street, a line 214 feet west of and parallel to Dyer Avenue, a line 67 feet north of and parallel to West 41st Street, and Dyer Avenue, up to a height of 73 feet, as illustrated on the District Map in Appendix A of this

used by the owner of the #zoning lot# for any permitted of until such time as required by the Transit Author or by its designee for subway purpos occupied by such transit easement volume shall not count as #floor area#. Improvements or construction of a temporary #uses# shall be removed by the owner of the #zoning lot# prior to the time at which public #use# of the easement a be given by the Transit Authority to the owner of the #zoning lot# to vacate the tenants of such temporary #uses#.

Appendix A Special Clinton District Map







**Article IX - Special Purpose Districts** 

### Chapter 8

**Special West Chelsea District** 

### 98-23

W. 33rd ST.

### Special Floor Area and Lot Coverage Rules for Zoning Lots Over Which the High Line Passes

That portion of the #zoning lot# that lies directly beneath the #High Line# shall be exempt from #lot coverage# requirements below the level of the #High Line bed#. The remaining portion of the #zoning lot# shall be considered a separate #zoning lot# for the purposes of calculating maximum #lot coverage#. Easement volumes provided in accordance with the provisions of Section 98-60 (SPECIAL ACCESS REGULATIONS FOR CERTAIN ZONING LOTS) and access structures constructed therein, as well as any structure required pursuant to Appendix D or E in relation to an increase in the basic