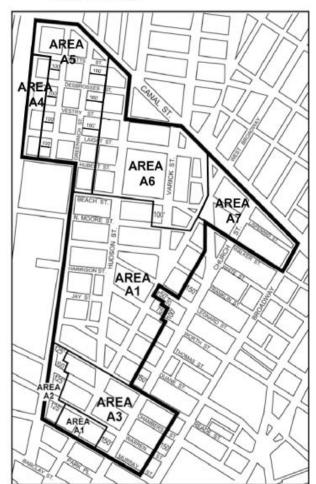

### 111-03 District Map

The District Map for the #Special Tribeca Mixed Use District#, in Appendix A, identifies special areas comprising the Special District in which special zoning regulations carry out the general purposes of the #Special Tribeca Mixed Use District#. These areas are as follows:

Area A1 - General Mixed Use Area

Area A2 - Limited Mixed Use Area (Commercial and Residential Uses)

Area A3 - General Mixed Use Area

Area A4 - General Mixed Use Area

Area B1 Limited Mixed Use Area

Area B2 Limited Mixed Use Area

Area A5 - General Mixed Use Area

Area A6 - General Mixed Use Area

Area A7 - General Mixed Use Area