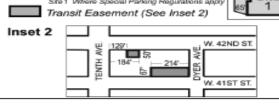

cludes the volume bounded by West 41st Street, a line 214 feet west of and parallel to Dyer Avenue, a line 67 feet north of and parallel to West 41st Street, and Dyer Avenue, up to a height of 73 feet, as illustrated on the District Map in Appendix A of this

used by the owner of the #zoning lot# for any permitted of until such time as required by the Transit Author or by its designee for subway purpos occupied by such transit easement volume shall not count as #floor area#. Improvements or construction of a temporary #uses# shall be removed by the owner of the #zoning lot# prior to the time at which public #use# of the easement a be given by the Transit Authority to the owner of the #zoning lot# to vacate the tenants of such temporary #uses#.

Appendix A Special Clinton District Map







**Article IX - Special Purpose Districts** 

### Chapter 8

**Special West Chelsea District** 

### 98-23

W. 33rd ST.

### Special Floor Area and Lot Coverage Rules for Zoning Lots Over Which the High Line Passes

That portion of the #zoning lot# that lies directly beneath the #High Line# shall be exempt from #lot coverage# requirements below the level of the #High Line bed#. The remaining portion of the #zoning lot# shall be considered a separate #zoning lot# for the purposes of calculating maximum #lot coverage#. Easement volumes provided in accordance with the provisions of Section 98-60 (SPECIAL ACCESS REGULATIONS FOR CERTAIN ZONING LOTS) and access structures constructed therein, as well as any structure required pursuant to Appendix D or E in relation to an increase in the basic m