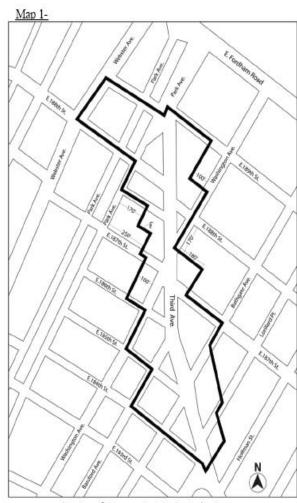

BOROUGH OF THE BRONX THIRD AVENUE-TREMONT AVENUE REZONING AND TEXT AMENDMENT

No. 1 **CD 6** C 100407 ZMX IN THE MATTER OF an application submitted by the Department of City Planning pursuant to Sections 197-c and 201 of the New York City Charter for an amendment of the Zoning Map, Section Nos. 3c and 3d:

- eliminating from within an existing R7-1 District a C1-4 District bounded by East 178th Street, Hughes Avenue, a line 100 feet northeasterly of East Tremont Avenue, Clinton Avenue, a line 150 feet northeasterly of East Tremont Avenue, Marmion Avenue, a line 100 feet southwesterly of East Tremont Avenue, Arthur Avenue, East Tremont Avenue, Third Avenue, a line 100 feet southwesterly of East 178th Street, and a line midway between Third Avenue and Monterey Avenue;
- 2. eliminating from within an existing R7-1 District a C2-4 District bounded by:
  - East 189th Street, Park Avenue (northwesterly portion), East 188th Street, and Webster Avenue; and
  - Quarry Road, East 181st Street, Monterey b. Avenue and its southwesterly centerline prolongation, a line 100 feet southwesterly of East 180th Street, and Third Avenue;

- changing from an R7-1 District to an R5 District property bounded by:
  - East 186th Street, Washington Avenue, a line midway between East 185th Street and East 186th Street, a line 300 feet southeasterly of Park Avenue (southeasterly portion), a line midway between East 184th Street and East 185th Street, Washington Avenue, East 184th Street, a line 100 feet southeasterly of Park Avenue (southeasterly portion), a line 130 feet northeasterly of East 184th Street, and Park Avenue (southeasterly portion); and
  - East 180th Street, Bathgate Avenue, a line 330 feet northeasterly of East 179th Street, a line midway between Bathgate Avenue and Third Avenue, a line 110 feet northeasterly of East 178th Street, Bathgate Avenue, East 179th Street, Washington Avenue, a line 220 feet northeasterly of East 178th Street, and a line midway between Park Avenue (southeasterly portion) and Washington
- changing from an R7-1 District to an R6A District property bounded by:
  - Cyrus Place, a line 100 feet westerly of Third Avenue, a line 170 feet southeasterly of Park Avenue (southeasterly portion), a line midway between Cyrus Place and East 187th Street, a line 100 feet westerly of Third Avenue, a line 250 feet southeasterly of Park Avenue (southeasterly portion), East 187th Street, a line 100 feet northwesterly of Washington Avenue, East 186th Street, and Park Avenue (southeasterly portion);
  - b. Park Avenue (southeasterly portion), a line 130 feet northeasterly of East 184th Street, a line 100 feet southeasterly of Park Avenue (southeasterly portion), East 184th Street, Washington Avenue, a line midway between East 184th Street and East 185th Street, a line 300 feet southeasterly of Park Avenue (southeasterly portion), a line midway between East 185th Street and East 186th Street, Washington Avenue, East 185th Street, Bassford Avenue, East 184th Street, a line 130 feet northwesterly of Third Avenue, East 181st Street, Bathgate Avenue, East 180th Street, a line midway between Park Avenue (southeasterly portion) and Washington Avenue, and East 183rd Street;
  - East 179th Street, Bathgate Avenue, a c. line 110 feet northeasterly of East 178th Street, a line midway between Bathgate Avenue and Third Avenue, a line 220 feet southwesterly of East 178th Street, Washington Avenue, a line 150 feet northeasterly of East Tremont Avenue, a line 100 feet northwesterly of Washington Avenue, a line 240 feet southwesterly of

East 178th Street, a line midway between Park Avenue (southeasterly portion) and Washington Avenue, a line 220 feet northeasterly of East 178th Street, and Washington Avenue; and

- d. East 180th Street, a line midway between Bathgate Avenue and Third Avenue, a line 330 feet northeasterly of East 179th Street, and Bathgate Avenue;
- changing from a C4-4 District to an R6A District property bounded by a line 150 feet northeasterly of East Tremont Avenue, Washington Avenue, a line 340 feet southwesterly of East 178th Street, and a line 100 feet northwesterly of Washington
- changing from an C8-3 District to an R6A District property bounded by:
  - Cyrus Place, a line 170 feet southeasterly a. of Park Avenue (southeasterly portion), and a line 100 feet westerly of Third
  - a line midway between Cyrus Place and East 187th Street, a line 250 feet southeasterly of Park Avenue (southeasterly portion), and a line 100 feet westerly of Third Avenue;
- changing from an R7-1 District to an R7X District property bounded by Marmion Avenue, a line 100 feet northeasterly of East Tremont Avenue, Honeywell Avenue, a line 150 feet northeasterly of East Tremont Avenue, Daly Avenue, and a line 100 feet southwesterly of East Tremont Avenue;
- changing from an R7-1 District to a C4-4A District property bounded by:
  - East 181st Street, Monterey Avenue and its southwesterly centerline prolongation, a line 100 feet southwesterly of East 180th Street, and Third Avenue;
  - East 181st Street, a line 100 feet b. northwesterly of Third Avenue, East 180th Street, and Bathgate Avenue; and
  - Belmont Avenue, a line 100 feet northeasterly of East Tremont Avenue, Clinton Avenue, a line 150 feet northeasterly of East Tremont Avenue, Marmion Avenue, a line 100 feet southwesterly of East Tremont Av Belmont Avenue, and East Tremont Avenue;
- changing from a C8-3 District to a C4-4A District 9. property bounded by East 181st Street, Third Avenue, a line 330 feet northeasterly of East 179th Street, a line midway between Bathgate Avenue and Third Avenue, and a line 100 feet northwesterly of Third Avenue;
- 10. changing from an R7-1 District to a C4-4D District property bounded by East 184th Street, a line 100 feet northwesterly of Third Avenue, East 181st Street, and a line 130 feet northwesterly of Third
- 11. changing from a C8-3 District to a C4-4D District property bounded by East 184th Street, Third Avenue, East 181st Street, and a line 100 feet northwesterly of Third Avenue;
- 12. changing from an R7-1 District to a C4-5X District property bounded by:
  - East 189th Street, Park Avenue a. (southeasterly portion), East 188th Street, and Webster Avenue;
  - b. Third Avenue, a line 100 feet southwesterly of East 178th Street, a line midway between Third Avenue and

- Monterey Avenue, a line 110 feet northeasterly of East 178th Street, Monterey Avenue, East 178th Street, Hughes Avenue, a line 100 feet northeasterly of East Tremont Avenue, Belmont Avenue, East Tremont Avenue, Belmont Avenue, a line 100 feet southwesterly of East Tremont Avenue, Arthur Avenue, and East Tremont Avenue
- c. Washington Avenue, a line 220 feet southwesterly of East 178th Street, a line midway between Bathgate Avenue and Third Avenue, and a line 150 feet northeasterly of East Tremont Avenue; and
- d. a line 240 feet southwesterly of East 178th Street, a line 100 feet northwesterly of Washington Avenue, a line 150 feet northeasterly of East Tremont Avenue, and a line midway between Park Avenue (southeasterly portion) and Washington Avenue;
- changing from a C4-4 District to a C4-5X District 13. property bounded by Webster Avenue, a line 150 feet northeasterly of East Tremont Avenue, the northwesterly boundary line of a railroad right-ofway (New York and Harlem R.R. Division), a line 150 feet northeasterly of East Tremont Avenue, a line 100 feet northwesterly of Washington Avenue, a line 340 feet southwesterly of East 178th Street, Washington Avenue, a line 150 feet northeasterly of East Tremont Avenue, Third Avenue, a line 330 feet northeasterly of East 176th Street, Bathgate Avenue, a line 150 feet southwesterly of East Tremont Avenue, a line 220 feet northeasterly of East 176th Street, Washington Avenue, a line 150 feet southwesterly of East Tremont Avenue, a line 200 feet northwesterly of East 176th Street, a line 120 feet northwesterly of Washington Avenue, and a line 100 feet northeasterly of East 176th Street;
- 14. changing from an M1-1 District to a C4-5X District property bounded by:
  - a. a line 220 feet northeasterly of East 178th Street, Park Avenue (northwesterly portion), East 178th Street, and a line 230 feet northwesterly of Park Avenue (northwesterly portion);
  - b. Park Avenue (southeasterly portion), a line 240 feet southwesterly of East 178th Street, a line midway between Park Avenue (southeasterly portion) and Washington Avenue, and a line 150 feet northeasterly of East Tremont Avenue; and
  - c. a line midway between Webster Avenue and Park Avenue (northwesterly portion), a line 300 feet southwesterly of East 178th Street, Park Avenue (northwesterly portion), and a line 150 feet northeasterly of East Tremont Avenue;
- 15. changing from an M1-4 District to a C4-5X District property bounded by:
  - a. a line 150 feet southwesterly of East Tremont Avenue, Bathgate Avenue, and a line 220 feet northeasterly of East 176th Street;
  - b. a line 150 feet southwesterly of East Tremont Avenue, Washington Avenue, and a line 200 feet northeasterly of East 176th Street; and
  - c. a line 150 feet southwesterly of East
    Tremont Avenue, a line 120 feet
    northwesterly of Washington Avenue, a
    line 100 feet northeasterly of East 176th
    Street, and a line midway between Park
    Avenue (southeasterly portion) and
    Washington Avenue;
- 16. changing from a C8-3 District to a C4-5X District property bounded by:
  - a. East 189th Street, a line 100 feet northwesterly of Washington Avenue, a line 100 feet northeasterly of East 188th Street, Washington Avenue, East 188th Street, Third Avenue, Cyrus Place, and Park Avenue (southeasterly portion);
  - b. Webster Avenue, a line 220 feet northeasterly of East 178th Street, a line 230 feet northwesterly of Park Avenue (northwesterly portion), East 178th Street, a line midway between Webster Avenue and Park Avenue (northwesterly portion), and a line 150 feet northeasterly of East Tremont Avenue;
  - c. East 178th Street, a line midway between Third Avenue and Monterey Avenue, a line 100 feet southwesterly of East 178th Street, and Third Avenue; and
  - d. a line midway between Bathgate Avenue and Third Avenue, a line 200 feet southwesterly of East 178th Street, Third Avenue, and a line 150 feet northeasterly of East Tremont Avenue;
- 17. changing from an R7-1 District to an M1-4/R7A District property bounded by:
  - a. a line 170 feet southeasterly of Park Avenue (southeasterly portion), a line 100

- feet southwesterly of Third Avenue, and a line midway between Cyrus Place and East 187th Street; and
- b. a line 250 feet southeasterly of Park Avenue (southeasterly portion), a line 100 feet southwesterly of Third Avenue, and East 187th Street;
- 18. changing from an C4-4 District to an M1-4/R7A
  District property bounded by Bathgate Avenue, a
  line 330 feet northeasterly of East 176th Street, a
  line midway between Bathgate Avenue and Third
  Avenue, and a line 150 feet southwesterly of East
  Tremont Avenue;
- 19. changing from a C8-3 District to an M1-4/R7A District property bounded by:
  - East 188th Street, Washington Avenue, a line 170 feet southwesterly of East 188th Street, a line perpendicular to the last named course and passing through a point distant 180 feet southeasterly (as measured along the last named course) from the southeasterly street line of Washington Avenue, East 187th Street, Bathgate Avenue, a line 100 feet northeasterly of Third Avenue, Lorillard Place, a line 100 feet northeasterly of Third Avenue, Third Avenue and its northeasterly centerline prolongation, East 184th Street, Bassford Avenue, East 185th Street, Washington Avenue, East 186th Street, a line 100 feet northwesterly of Washington Avenue, a line 100 feet westerly of Third Avenue, a line 250 feet southeasterly of Park Avenue (southeasterly portion), a line midway between Cyrus Place and East 187th Street, a line 100 feet westerly of Third Avenue, a line 170 feet southeasterly of Park Avenue (southeasterly portion), Cyrus Place, and Third Avenue; and
  - b. a line midway between Bathgate Avenue and Third Avenue, a line 330 feet northeasterly of East 179th Street, Third Avenue, East 179th Street, a line midway between Third Avenue and Monterey Avenue, a line 125 feet southwesterly of East 179th Street, Third Avenue, a line 100 feet northeasterly of East 178th Street, a line midway between Third Avenue and Monterey Avenue, East 178th Street, Third Avenue, and a line 200 feet southwesterly of East 178th Street:
- 20. changing from an M1-4 District to an M1-4/R7A
  District property bounded by a line midway
  between Park Avenue (southeasterly portion) and
  Washington Avenue, a line 100 feet northeasterly of
  East 176th Street, a line 120 feet northwesterly of
  Washington Avenue, a line 200 feet northeasterly of
  East 176th Street, Washington Avenue, a line 150
  feet southwesterly of East Tremont Avenue, a line
  220 feet northeasterly of East 176th Street,
  Bathgate Avenue, a line 150 feet southwesterly of
  East Tremont Avenue, a line midway between
  Bathgate Avenue and Third Avenue, a line 100 feet
  northeasterly of East 175th Street, Bathgate
  Avenue, and East 175th Street;
- 21. changing from a C4-4 District to an M1-4/R7X
  District property bounded by a line 330 feet
  northeasterly of East 176th Street, Third Avenue, a
  line 150 feet southwesterly of East Tremont
  Avenue, and a line midway between Bathgate
  Avenue and Third Avenue;
- 22. changing from an M1-4 District to an M1-4/R7X
  District property bounded by a line 150 feet
  southwesterly of East Tremont Avenue, Third
  Avenue, East 175th Street, Bathgate Avenue, a line
  100 feet northeasterly of East 175th Street, and a
  line midway between Bathgate Avenue and Third
  Avenue;
- 23. establishing within an existing R7-1 District a C1-4
  District bounded by Third Avenue, a line 400 feet
  northeasterly of East 181st Street, a line 100 feet
  southeasterly of Third Avenue, and East 181st
  Street: and
- 24. establishing a Special Mixed Use District (MX-14) bounded by:
  - East 188th Street, Washington Avenue, a line 170 feet southwesterly of East 188th Street, a line perpendicular to the last named course and passing through a point distant 180 feet southeasterly (as measured along the last named course) from the southeasterly street line of Washington Avenue, East 187th Street, Bathgate Avenue, a line 100 feet northeasterly of Third Avenue, Lorillard Place, a line 100 feet northeasterly of Third Avenue, Third Avenue and its northeasterly centerline prolongation, East 184th Street, Bassford Avenue, East 185th Street, Washington Avenue, East 186th Street, a line 100 feet northwesterly of Washington Avenue, East 187th Street, a line 250 feet southeasterly of Park Avenue (southeasterly portion), a line midway between East 187th Street and Cyrus Place, a line 170 feet southeasterly of Park Avenue (southeasterly portion), Cyrus Place, and Third Avenue
  - b. a line 330 feet northeasterly of East 179th Street, Third Avenue, East 179th Street, a line midway between Third Avenue and Monterey Avenue, a line 125 feet

southwesterly of East 179th Street, Third Avenue, a line 100 feet northeasterly of East 178th Street, a line midway between Third Avenue and Monterey Avenue, East 178th Street, Third Avenue, a line 200 feet southwesterly of East 178th Street, and a line midway between Bathgate Avenue and Third Avenue; and

a line midway between Park Avenue (southeasterly portion) and Washington Avenue, a line 100 feet northeasterly of East 176th Street, a line 120 feet northwesterly of Washington Avenue, a line 200 feet northeasterly of East 176th Street, Washington Avenue, a line 220 feet northeasterly of East 176th Street, Bathgate Avenue, a line 330 feet northeasterly of East 176th Street, Third Avenue, and East 175th Street;

as shown on a diagram (for illustrative purposes only) dated May 24, 2010 and subject to the conditions in CEQR Declaration E-255.

### The Bronx, Community District 6

In the R7A, R7X and R8A Districts within the areas shown on the following Maps 1, 2, 3 and 4:

Portion of Community District 6, the Bronx

Map 2-