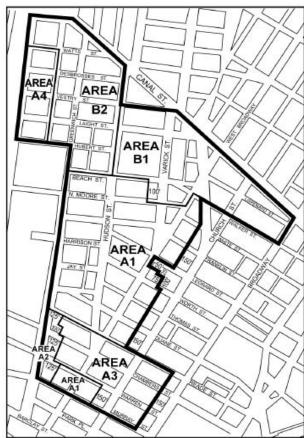

### 111-03 District Map

The District Map for the #Special Tribeca Mixed Use District#, in Appendix A, identifies special areas comprising the Special District in which special zoning regulations carry out the general purposes of the #Special Tribeca Mixed Use District#. These areas are as follows:

Area A1 - General Mixed Use Area

Area A2 - Limited Mixed Use Area (Commercial and Residential Uses)

Area A3 - General Mixed Use Area

Area A4 - General Mixed Use Area

Area B1 Limited Mixed Use Area

Area B2 Limited Mixed Use Area

Area A5 - General Mixed Use Area

Area A6 - General Mixed Use Area

Area A7 - General Mixed Use Area