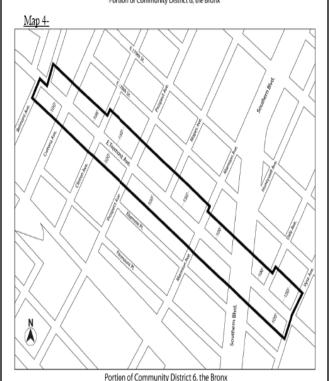

### The Bronx, Community District 6

In the R7A, R7X and R8A Districts within the areas shown on the following Maps 1, 2, 3 and 4:

Portion of Community District 6, the Bronx

Map 2-