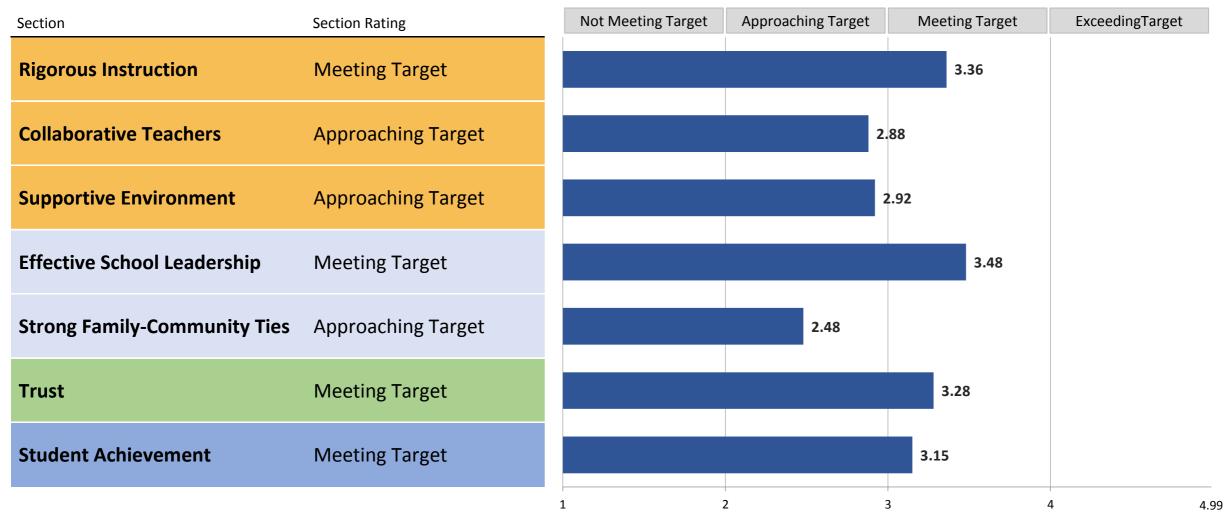

#### **Framework for Great Schools**

The Framework consists of six elements—Rigorous Instruction, Collaborative Teachers, Supportive Environment, Effective School Leadership, Strong Family-Community Ties, and Trust—that drive Student Achievement. The School Quality Guide shares ratings and data on each of the Framework elements, based on information from Quality Reviews, the NYC School Survey, student attendance, and movement of students with disabilities to less restrictive environments. The School Quality Guide also shares ratings and data on Student Achievement based on a variety of quantitative measures of student growth and performance.

**Section scores** are on a scale from 1.00 - 4.99. The first digit corresponds to the section rating, and the additional digits show how close the school was to the next rating level.

## 2014-15 School Quality Reports

Framework Elements Scoring Appendix

31R024 I.S. 024 Myra S. Barnes

|                                                            | Metric Value   | Metric Score | Weight Pct |
|------------------------------------------------------------|----------------|--------------|------------|
| orous Instruction                                          |                |              |            |
| Quality Review 1.1                                         | Proficient     | 3.40         | 22%        |
| Quality Review 1.2                                         | Proficient     | 3.40         | 22%        |
| Quality Review 2.2                                         | Proficient     | 3.40         | 22%        |
| NYC School Survey - Rigorous Instruction                   | 90%            | 3.24         | 34%        |
| Section Rating: Meeting Target                             | Section Score: | 3.36         |            |
| llaborative Teachers                                       |                |              |            |
| Quality Review 4.2                                         | Developing     | 2.00         | 50%        |
| NYC School Survey - Collaborative Teachers                 | 90%            | 3.72         | 50%        |
| Section Rating: Approaching Target                         | Section Score: | 2.88         |            |
|                                                            |                |              |            |
| oportive Environment  Quality Review 3.4                   | Proficient     | 3.40         | 30%        |
| NYC School Survey - Supportive Environment                 | 82%            | 2.68         | 35%        |
| Percentage of students with 90%+ attendance                | OZ70           | ۷.00         | 33%        |
| EMS                                                        | 85.0%          | 2.80         |            |
| HS                                                         | 05.070         | 2.00         |            |
| Overall                                                    | 85.0%          | 2.80         | 30%        |
| Movement of students with disabilities to less restrictive | JJ.070         | 2.00         | 3070       |
| environments                                               |                |              |            |
| EMS                                                        | 0.23           | 2.35         |            |
| HS                                                         | 0.20           | 55           |            |
| Overall                                                    | 0.23           | 2.35         | 5%         |
|                                                            | -              |              |            |
| Section Rating: Approaching Target                         | Section Score: | 2.92         |            |
|                                                            |                |              |            |
| ective School Leadership                                   |                |              |            |
| NYC School Survey - Effective School Leadership            | 83%            | 3.48         | 100%       |
| Section Rating: Meeting Target                             | Section Score: | 3.48         |            |
|                                                            |                |              |            |
| ong Family-Community Ties                                  |                |              |            |
| NYC School Survey - Strong Family-Community Ties           | 73%            | 2.48         | 100%       |
| Section Rating: Approaching Target                         | Section Score: | 2.48         |            |
|                                                            |                |              |            |
| NVC School Survey Truct                                    | 900/           | 2 20         | 1009/      |
| NYC School Survey - Trust                                  | 89%            | 3.28         | 100%       |
| Section Rating: Meeting Target                             | Section Score: | 3.28         |            |
|                                                            |                |              |            |