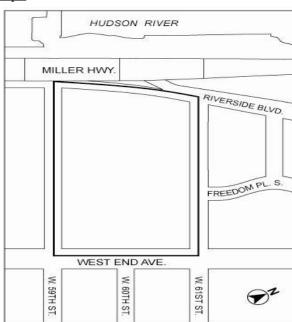

## RIVERSIDE CENTER

**MANHATTAN CB - 7** C 100287 ZSM Application submitted by CRP/Extell Parcel L, LP and CRP/ Extell Parcel N, LP pursuant to Sections 197-c and 201 of the New York City Charter, in accordance with Section 2-06 (c) (1 of the Uniform Land Use Review Procedure Rules, for the grant of a special permit pursuant to Section 74-681 of the Zoning Resolution to allow that portion of the railroad or transit right-of-way or yard which will be completely covered over by a permanent platform and that portion of the right-ofway or yard where railroad or transit use has been permanently discontinued or terminated to be included in the lot area, in connection with a proposed mixed use development on property bounded by West 61st Street, West End Avenue, West 59th Street and Riverside Boulevard (Block 1171, Lots 155 & 165), in a C4-7 District, within a general large-scale development generally bounded by West 72nd Street, Freedom Place, West End Avenue, West 59th Street and Riverside Boulevard.