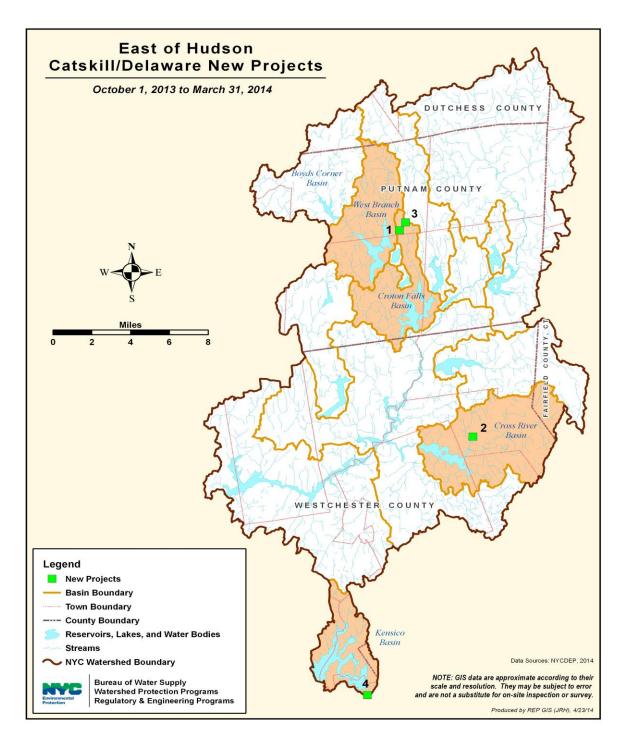

### 3.4 New Projects

Table 3.4.1 and Table 3.4.2 are the New Projects DEP received during the past six months for this reporting period. Table 3.4.1 and Figure 3.4.1, identify the new project locations in the Ashokan, Schoharie, Rondout, Neversink, Pepacton and Cannonsville Basins. Tables 3.4.2 and Figure 3.4.2, identify the new project locations in the West Branch, Boyd Corners, Croton Falls, Cross River and Kensico Basins. These maps only include new projects that were reviewed within this reporting period.

Figure 3.4.2 - East of Hudson Catskill/Delaware New Projects Map