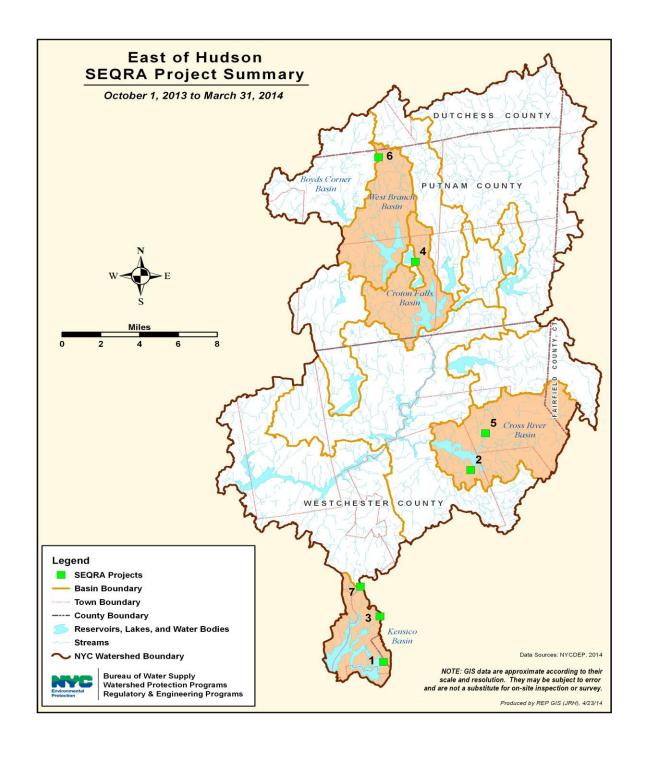

# 3.3 Projects under Construction

After DEP issues an approval for a project, it continues to inspect the project to ensure compliance with the Approval Determination. Tables 3.3.1 and 3.3.2 list the current projects under construction and figures 3.3.1 and 3.3.2 map the locations.

**Table 3.3.1 Projects under Construction Summary West of Hudson** 

| Map# | Log#         | Name                                                                                                | Basin        | Proposed<br>Completion<br>Date    |
|------|--------------|-----------------------------------------------------------------------------------------------------|--------------|-----------------------------------|
| 1    | 2012-SC-0723 | 518 Storage Building and Car Wash, 5126 State Rt 23, Windham, NY                                    | Schoharie    | Completed 9/11/13                 |
| 2    | 1993-PE-0133 | Ackerly Farm Proposed Subdivision, Andes, NY                                                        | Pepacton     | Individual lots                   |
| 3    | 2012-NV-0446 | Aquatic Habitat Restoration @ Frost Valley Road,<br>West Branch Rd, Neversink, NY                   | Neversink    | On hold due to SWPPP modification |
| 4    | 2009-PE-0547 | Argyle Farm Properties, 465 Campbell Hollow Road, Andes, NY                                         | Pepacton     | Completed                         |
| 5    | 2013-PE-0180 | Arkville Trailer Park - EWP , Off Carlson Park Rd, Middletown, NY                                   | Pepacton     | Summer 2014                       |
| 6    | 2009-SC-0077 | Ashland Public Water Supply, Ashland, NY                                                            | Schoharie    | Summer 2014                       |
| 7    | 1996-SC-0309 | Ashland WWTF, Ashland, NY                                                                           | Schoharie    | Summer 2014                       |
| 8    | 2013-SC-0124 | Batavia Kill Restoration @ Conine, Prattsville, NY                                                  | Schoharie    | Summer 2014                       |
| 9    | 2012-PE-0615 | Bellmore Rod & Gun Club , 374 Griffith Rd, Colchester, NY                                           | Pepacton     | Completed 11/1/13                 |
| 10   | 2006-AS-1143 | Catskill Modular Homes (Krol), NYS Route 28, Olive, NY                                              | Ashokan      | Completed 10/10/13                |
| 11   | 2007-SC-0702 | Copper Ridge, LLC, South St., Windham, NY                                                           | Schoharie    | On hold due to lack of funds      |
| 12   | 2012-CN-0613 | Delaware County Material Recovery Center, State<br>Hwy 10, Walton, NY                               | Cannonsville | Fall 2014                         |
| 13   | 2011-SC-0562 | Destination Windham, C D Lane Rd, Windham, NY                                                       | Schoharie    | Fall 2014                         |
| 14   | 1996-RO-0086 | Drake Lot Subdivision, Myers Road & Mutton Hill Road, Neversink, NY                                 | Rondout      | Individual lots                   |
| 15   | 2010-PE-0521 | Dry Brook Holdings LLC (Richard Gulde/Arkville trailer park/Gould), Carlson Park Rd, Middletown, NY | Pepacton     | Summer 2014                       |
| 16   | 2013-CN-0181 | East Brook @ CR 22 EWP, 76 County Hwy 22, Walton, NY                                                | Cannonsville | Summer 2014                       |

| 17 | 2012-SC-0367 | East Kill Restoration at Apple Hill, 288 Colgate, Jewett, NY                                             | Schoharie    | Summer 2014        |
|----|--------------|----------------------------------------------------------------------------------------------------------|--------------|--------------------|
| 18 | 2013-SC-0092 | EWP - West Kill @ NYS Route 42, Rt 42, Lexington, NY                                                     | Schoharie    | Summer 2014        |
| 19 | 2013-SC-0091 | EWP - West Kill @ Spruceton Road (CR 6), 892<br>Spruceton, Lexington, NY                                 | Schoharie    | Summer 2014        |
| 20 | 2013-PE-0144 | EWP -Vly Creek Bank Stabilization - Fleischmanns<br>Site #4, 1245 Main St, Fleischmanns, NY              | Pepacton     | Summer 2014        |
| 21 | 2006-NV-0391 | Frost Valley - Wellness Center, Denning, NY                                                              | Neversink    | Summer 2014        |
| 22 | 2008-SC-0239 | Greene-Del Sanitation & Recycling (Compton), 45<br>Timm-Loeffler Road, Roxbury, NY                       | Schoharie    | Completed 12/13/13 |
| 23 | 2012-PE-0772 | Halcottsville Fire Dept, Halcottsville Rd, Middletown, NY                                                | Pepacton     | Summer 2014        |
| 24 | 2010-SC-0329 | Holden Stream Restoration Project, Route 23, Ashland, NY                                                 | Schoharie    | Summer 2014        |
| 25 | 2011-SC-0697 | Jaeger Subdivision - Lauren Lane (Lot #5), Lauren<br>Lane Off Begley Rd, Windham, NY                     | Schoharie    | Summer 2014        |
| 26 | 2007-SC-1080 | Leach, Matthew (Wiltse, Jim), Clum Hill Road,<br>Hunter, NY                                              | Schoharie    | Fall 2014          |
| 27 | 2011-RO-0682 | Leak Stabilization Pilot Plan, 2000 Rt 55, Wawarsing, NY                                                 | Rondout      | Summer 2014        |
| 28 | 1998-SC-0422 | Maier Farm Stream Restoration, NYS Route 23, Ashland, NY                                                 | Schoharie    | Summer 2014        |
| 29 | 2008-PE-2033 | Margaretville Community Pool and Rec Facility,<br>Highway 38, Middletown, NY                             | Pepacton     | Summer 2014        |
| 30 | 2012-PE-0491 | Mcardle, Andrew & Kimberly, 1117 Andrew Gray Rd, Roxbury, NY                                             | Pepacton     | Summer 2014        |
| 31 | 2009-NV-0027 | Nicoletti, Frank (Blue Hill Lodge), 1463 Denning<br>Road, Denning, NY                                    | Neversink    | Fall 2014          |
| 32 | 2010-CN-0078 | Oorah Resort, LLC - Zone 2 (formerly Scotch Valley),<br>146 Scotch Valley Road, Jefferson, NY            | Cannonsville | Summer 2014        |
| 33 | 2006-SC-1001 | Pine Tree Enterprises, Inc. (<br>Vista/Casarella's/Westchester Consultant's), Main<br>Street, Hunter, NY | Schoharie    | Summer 2014        |
| 34 | 2012-SC-0353 | Prattsville Plaza, 14520 Main St, Prattsville, NY                                                        | Schoharie    | Summer 2014        |
| 35 | 2004-AS-0080 | Realignment & Reconstruction of Rt. 28A - CAT-244,<br>Route 28A, Olive, NY                               | Ashokan      | Completed 10/28/13 |

| 36 | 2012-PE-0464 | Roxbury Barn, 667 County Hwy 41, Roxbury, NY                                                      | Pepacton     | Summer 2014        |
|----|--------------|---------------------------------------------------------------------------------------------------|--------------|--------------------|
| 37 | 1993-CN-0030 | SEVA Institute #2 & 3- WWTP, Kortright, NY                                                        | Cannonsville | Summer 2014        |
| 38 | 2010-AS-0115 | Shandaken Town Hall, NYS Route 28, Shandaken, NY                                                  | Ashokan      | Summer 2014        |
| 39 | 2013-AS-0500 | Sharp Committee Inc, 20 Church St, Shandaken, NY                                                  | Ashokan      | Completed 12/2/13  |
| 40 | 2006-CN-0475 | Sheffield Estates Senior Housing, West Street, Walton, NY                                         | Cannonsville | On hold            |
| 41 | 2013-AS-0491 | Stony Clove & Warner Creek Confluence, 17 Private Rd #9, Shandaken, NY                            | Ashokan      | Fall 2014          |
| 42 | 2012-AS-0551 | Stony Clove @ Chichester Sites 2, 3 & 4, 16 Cinder Rd, Shandaken, NY                              | Ashokan      | Summer 2014        |
| 43 | 2013-AS-0576 | The Graham & Company, 78-80 Route 214, Shandaken, NY                                              | Ashokan      | Summer 2014        |
| 44 | 2013-SC-0221 | Town of Ashland Well Head Protection Project - EWP, 12049 Route 23, Ashland, NY                   | Schoharie    | Summer 2014        |
| 45 | 2008-PE-0421 | Town of Roxbury-Lake Street Project, Lake Street, Roxbury, NY                                     | Pepacton     | Fall 2014          |
| 46 | 2000-SC-0602 | Trailside at Hunter, LLC, Hunter Highlands Drive, Hunter, NY                                      | Schoharie    | On hold            |
| 47 | 2012-SC-0090 | TREC Management Systems, Inc. (Byrne, Kyle), 1957<br>Route 296, Jewett, NY                        | Schoharie    | Fall 2014          |
| 48 | 1996-CN-0311 | Trout Creek CWMP-WWTF, Tompkins, NY                                                               | Cannonsville | Summer 2014        |
| 49 | 2012-AS-0560 | Warner Creek - Site 5, Stony Clove Ln, Shandaken, NY                                              | Ashokan      | Summer 2014        |
| 50 | 2007-SC-0259 | Windham Mountain Club - Phase II - Upper Wipeout,<br>Club Road, Windham, NY                       | Schoharie    | On hold            |
| 51 | 2003-SC-0612 | Windham Mountain Stormwater Retrofit, Windham, NY                                                 | Schoharie    | On hold            |
| 52 | 2004-SC-0915 | Windham Willows Senior Apts., Mitchell Hollow Road, Windham, NY                                   | Schoharie    | On hold            |
| 53 | 2007-SC-0209 | Windmont (Eagle's Landing) - Lot #22, Hollow View Road, Windham, NY                               | Schoharie    | Summer 2014        |
| 54 | 2005-AS-0416 | Woodstock Farm Animal Sanctuary - Education Center (Abel/Brown), Route 212, Town of Woodstock, NY | Ashokan      | Completed 10/15/13 |

Figure 3.3.1 West of Hudson Construction Projects Map

**Table 3.3.2 Projects under Construction Summary East of Hudson** 

| Map# | Log #        | Name                                                                            | Basin        | Proposed<br>Completion<br>Date |
|------|--------------|---------------------------------------------------------------------------------|--------------|--------------------------------|
| 1    | 2011-CF-0571 | Brewster-Meadowland Pl Capital, 1952 Rt 6, Carmel, NY                           | Croton Falls | Summer 2014                    |
| 2    | 2004-CF-0630 | Carmel Center Senior Housing, Stoneleigh Avenue, Carmel, NY                     | Croton Falls | Spring 2015                    |
| 3    | 2008-KE-2431 | CRO-498 Stormwater Management Practices,<br>Nannahagen Road, Mount Pleasant, NY | Kensico      | Completed 11/15/13             |
| 4    | 2003-CF-0918 | Hillcrest Commons, Route 52/Mahopac, Carmel, NY                                 | Croton Falls | Completed 1/6/14               |
| 5    | 2000-CF-0048 | Michael's Glen Subdivision, Fair Street, Carmel, NY                             | Croton Falls | Spring 2015                    |
| 6    | 2010-CF-0088 | Putnam County Landfill, Old Route 6, Carmel, NY                                 | Croton Falls | Completed 12/24/13             |
| 7    | 2004-CF-0481 | Shear Hill Estate, Shear Hill Road, Carmel, NY                                  | Croton Falls | Spring 2015                    |
| 8    | 2003-CF-0174 | Stoneleigh Woods Subdivision, Stoneleigh Avenue, Carmel, NY                     | Croton Falls | Spring 2015                    |