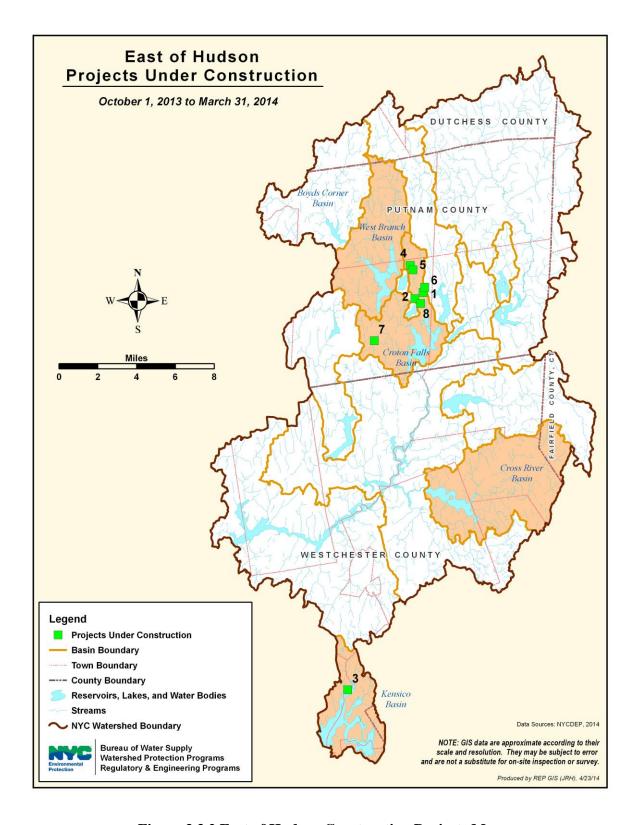

# 3.3 Projects under Construction

After DEP issues an approval for a project, it continues to inspect the project to ensure compliance with the Approval Determination. Tables 3.3.1 and 3.3.2 list the current projects under construction and figures 3.3.1 and 3.3.2 map the locations.

Figure 3.3.1 West of Hudson Construction Projects Map

**Table 3.3.2 Projects under Construction Summary East of Hudson** 

| Map# | Log #        | Name                                                                            | Basin        | Proposed<br>Completion<br>Date |
|------|--------------|---------------------------------------------------------------------------------|--------------|--------------------------------|
| 1    | 2011-CF-0571 | Brewster-Meadowland Pl Capital, 1952 Rt 6, Carmel, NY                           | Croton Falls | Summer 2014                    |
| 2    | 2004-CF-0630 | Carmel Center Senior Housing, Stoneleigh Avenue, Carmel, NY                     | Croton Falls | Spring 2015                    |
| 3    | 2008-KE-2431 | CRO-498 Stormwater Management Practices,<br>Nannahagen Road, Mount Pleasant, NY | Kensico      | Completed 11/15/13             |
| 4    | 2003-CF-0918 | Hillcrest Commons, Route 52/Mahopac, Carmel, NY                                 | Croton Falls | Completed 1/6/14               |
| 5    | 2000-CF-0048 | Michael's Glen Subdivision, Fair Street, Carmel, NY                             | Croton Falls | Spring 2015                    |
| 6    | 2010-CF-0088 | Putnam County Landfill, Old Route 6, Carmel, NY                                 | Croton Falls | Completed 12/24/13             |
| 7    | 2004-CF-0481 | Shear Hill Estate, Shear Hill Road, Carmel, NY                                  | Croton Falls | Spring 2015                    |
| 8    | 2003-CF-0174 | Stoneleigh Woods Subdivision, Stoneleigh Avenue, Carmel, NY                     | Croton Falls | Spring 2015                    |