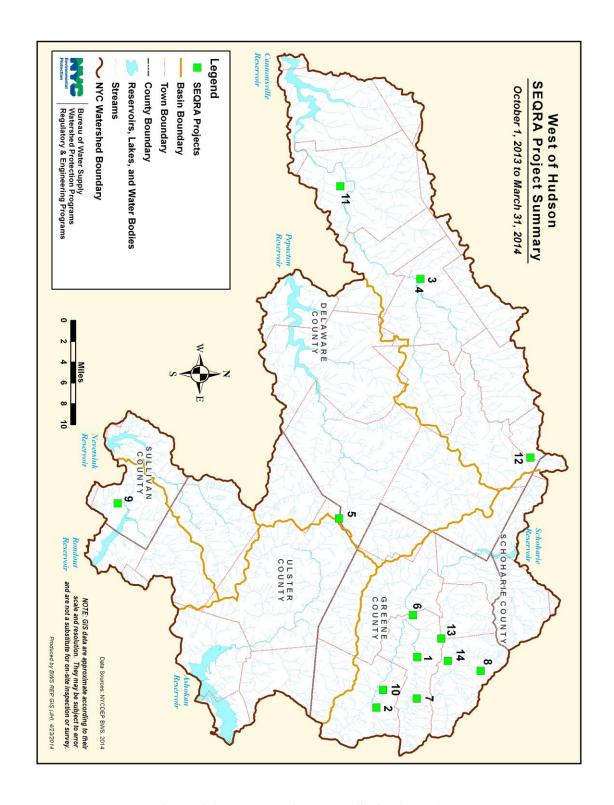

#### 3.2 SEQRA Project Summary

DEP is an Involved Agency on many major projects during the SEQRA process. DEP reviews a Draft Environmental Impact Statement (DEIS) and Final Environmental Impact Statement (FEIS) and issues comments to the Lead Agency. Before DEP approves an application for construction of an intermediate SSTS, stormwater pollution prevention plans (SWPPP) and/or WWTP, SEQRA is completed by the Lead Agency and DEP issues its findings. Tables 3.2.1 and 3.2.2 list the major SEQRA projects DEP is currently reviewing, and Figures 3.2.1 and 3.2.2 map these major SEQRA projects.

Figure 3.2.1 – West of Hudson SEQRA Projects Map

**Table 3.2.2 - SEQRA Project Summary East of Hudson** 

| Map# | Log #            | Project Name                                                             | Basin        | Lead Agency               | Status           | Type     |
|------|------------------|--------------------------------------------------------------------------|--------------|---------------------------|------------------|----------|
| 1    | 2008-KE-2045     | 11 New King Street                                                       | Kensico      | Town<br>Planning<br>Board | DEIS<br>Comment  | Type I   |
| 2    | 2013-CR-0007     | Bludhorn Subdivision aka<br>American Capital Energy Corp                 | Cross River  | Town<br>Planning<br>Board | Response to LA   | Unlisted |
| 3    | 2011-KE-0832     | Briggs George E Excavation                                               | Kensico      | Town<br>Planning<br>Board | LA Neg Dec       | Unlisted |
| 4    | 2009-CF-0212     | Guidepost Associates,<br>Inc./Paladin                                    | Croton Falls | Town<br>Planning<br>Board | LA Neg Dec       | Unlisted |
| 5    | 2008-CR-2005     | Katonah Lewisboro UFSD John<br>Jay Campus Playing Field<br>Redevelopment | Cross River  | Other                     | Response to LA   | Type I   |
| 6    | 2011-WB-<br>0694 | Town Of Kent Wireless<br>Infrastructure Plan                             | West Branch  | Town Board                | FEIS<br>Comments | Type I   |
| 7    | 2014-KE-0011     | Whippoorwill Club Turf<br>Management Facility                            | Kensico      | Town<br>Planning<br>Board | Response to LA   | Unlisted |

Figure 3.2.2 - East of Hudson SEQRA Projects Map