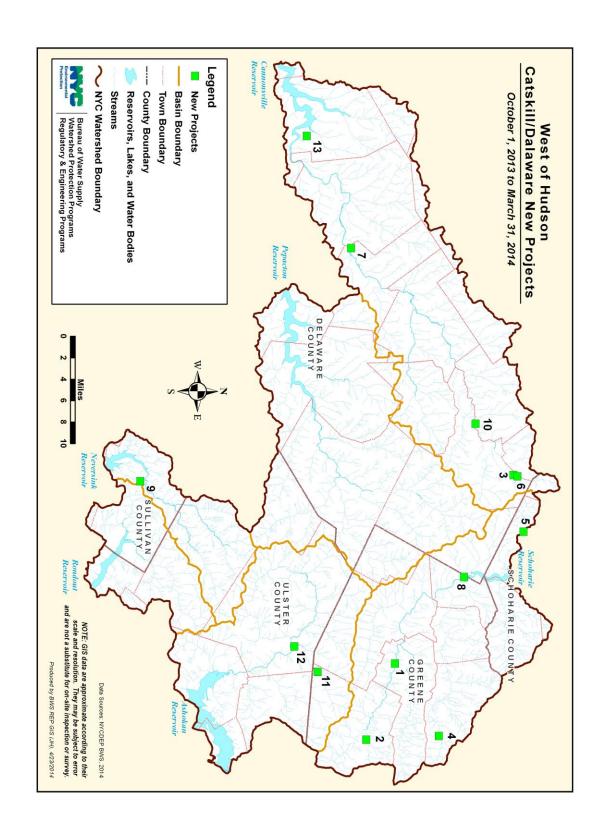

### 3.4 New Projects

Table 3.4.1 and Table 3.4.2 are the New Projects DEP received during the past six months for this reporting period. Table 3.4.1 and Figure 3.4.1, identify the new project locations in the Ashokan, Schoharie, Rondout, Neversink, Pepacton and Cannonsville Basins. Tables 3.4.2 and Figure 3.4.2, identify the new project locations in the West Branch, Boyd Corners, Croton Falls, Cross River and Kensico Basins. These maps only include new projects that were reviewed within this reporting period.

Figure 3.4.1 West of Hudson Catskill/Delaware New Projects Map

 Table 3.4.2 New Projects List East of Hudson Catskill/Delaware District

| Map# | Project Name                                                       |                   |
|------|--------------------------------------------------------------------|-------------------|
| 1    | Center for Physical Therapy                                        | Intermediate SSTS |
| 2    | Katonah Lewisboro UFSD John Jay Campus Playing Field Redevelopment | Stormwater        |
| 3    | Lakeview Community Church/Formerly Dills Lumber Yard               | Intermediate SSTS |
| 4    | PIN 8026.18                                                        | Other             |