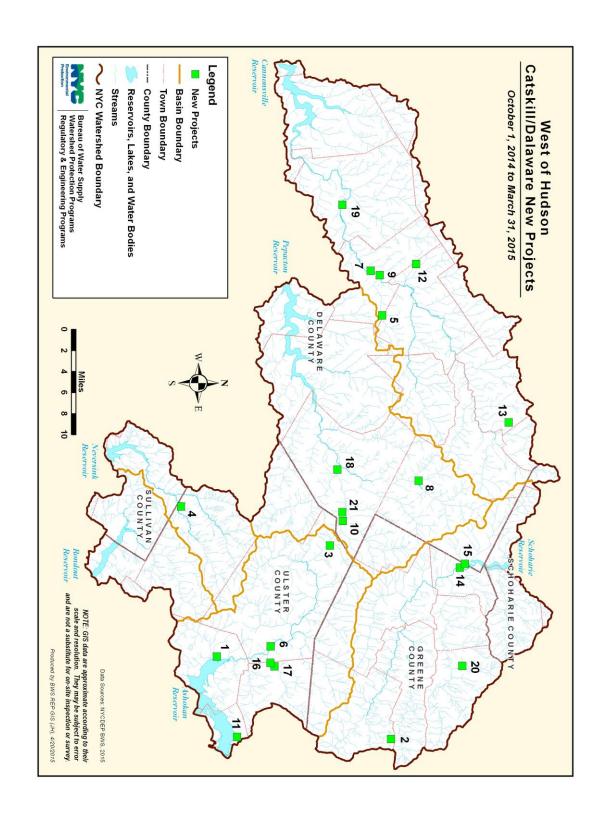

## 3.4 New Projects

New Projects received by DEP during the six months; October 1, 2014 to March 31, 2015 are displayed in Table 3.4.1 and Table 3.4.2. Table 3.4.1 and Figure 3.4.1, identify the new project locations in the Ashokan, Schoharie, Rondout, Neversink, Pepacton and Cannonsville Basins. Tables 3.4.2 and Figure 3.4.2, identify the new project locations in the West Branch, Boyd Corners, Croton Falls, Cross River and Kensico Basins. These maps <u>only</u> include new projects that were reviewed within this reporting period.

Figure 3.4.1 West of Hudson Catskill/Delaware New Projects Map

**Table 3.4.2 New Projects List East of Hudson Catskill/Delaware District** 

| Мар# | Project Name                      | Project Type |
|------|-----------------------------------|--------------|
| 1    | 11 New King Street Parking Garage | Stormwater   |
| 2    | ASA Petroleum Inc.                | Stormwater   |
| 3    | PIN 8811.66, D262359              | Other-DOT    |
| 4    | PIN 8812.45                       | Other-DOT    |
| 5    | St. John The Evangelist Catholic  | Stormwater   |