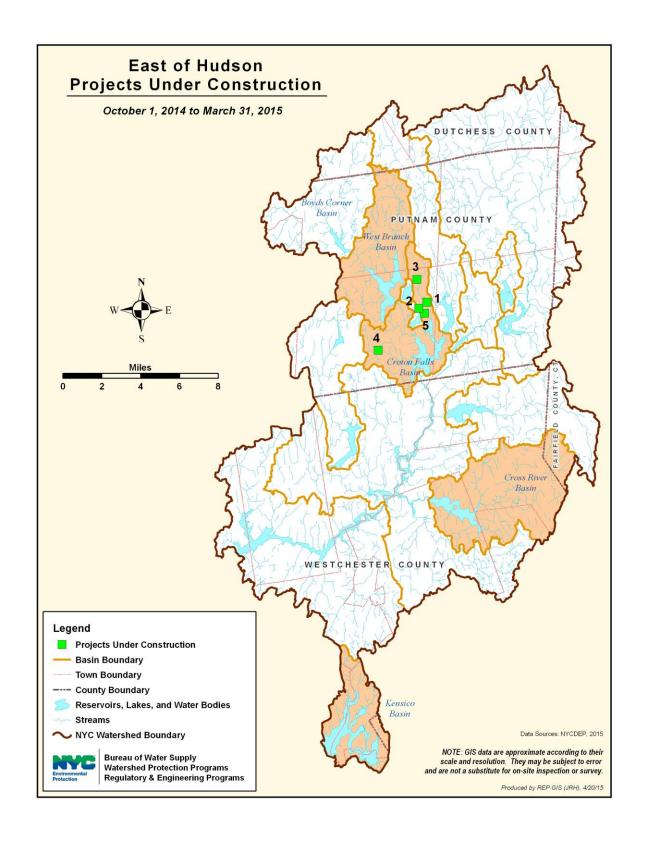

# 3.3 Projects under Construction

After DEP issues an approval for a project, it continues to inspect the project to ensure compliance with the Approval Determination. Tables 3.3.1 and 3.3.2 list the current projects under construction and figures 3.3.1 and 3.3.2 map the locations of these specific projects.

Figure 3.3.1 West of Hudson Construction Projects Map

**Table 3.3.2 Projects under Construction Summary East of Hudson** 

| Мар# | Log#         | Project Name                                                | Basin        | Proposed<br>Completion<br>Date |
|------|--------------|-------------------------------------------------------------|--------------|--------------------------------|
| 1    | 2011-CF-0571 | Brewster-Meadowland Pl Capital, 1952 Route 6, Carmel, NY    | Croton Falls | Completed 10/14/14             |
| 2    | 2004-CF-0630 | Carmel Center Senior Housing, Stoneleigh Avenue, Carmel, NY | Croton Falls | Spring 2016                    |
| 3    | 2000-CF-0048 | Michael's Glen Subdivision, Fair Street, Carmel, NY         | Croton Falls | Spring 2016                    |
| 4    | 2004-CF-0481 | Shear Hill Estate, Shear Hill Road, Carmel, NY              | Croton Falls | Spring 2016                    |
| 5    | 2003-CF-0174 | Stoneleigh Woods Subdivision, Stoneleigh Avenue, Carmel, NY | Croton Falls | Spring 2016                    |

Figure 3.3.2 East of Hudson Construction Projects Map