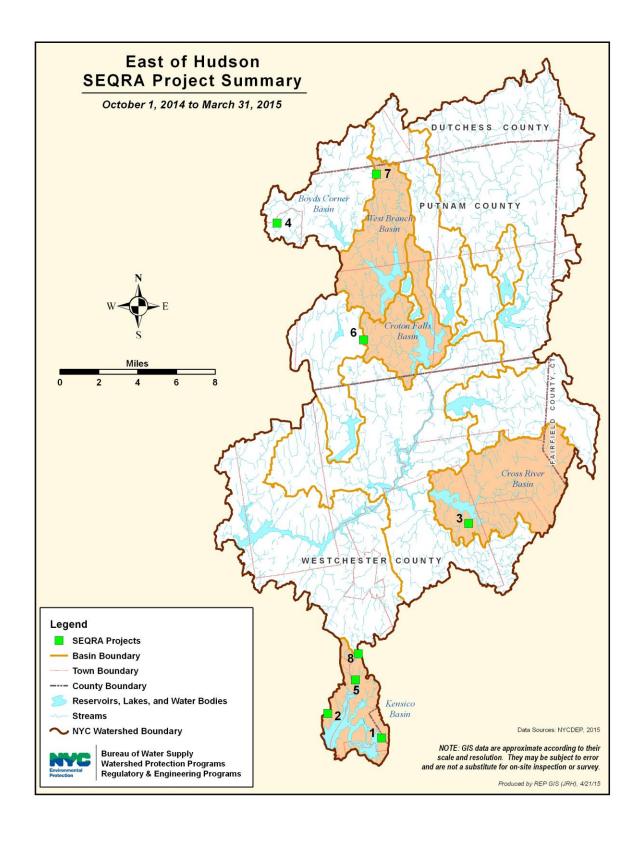

# 3.3 Projects under Construction

After DEP issues an approval for a project, it continues to inspect the project to ensure compliance with the Approval Determination. Tables 3.3.1 and 3.3.2 list the current projects under construction and figures 3.3.1 and 3.3.2 map the locations of these specific projects.

Figure 3.3.1 West of Hudson Construction Projects Map

**Table 3.3.2 Projects under Construction Summary East of Hudson** 

| Мар# | Log#         | Project Name                                                | Basin        | Proposed<br>Completion<br>Date |
|------|--------------|-------------------------------------------------------------|--------------|--------------------------------|
| 1    | 2011-CF-0571 | Brewster-Meadowland Pl Capital, 1952 Route 6, Carmel, NY    | Croton Falls | Completed 10/14/14             |
| 2    | 2004-CF-0630 | Carmel Center Senior Housing, Stoneleigh Avenue, Carmel, NY | Croton Falls | Spring 2016                    |
| 3    | 2000-CF-0048 | Michael's Glen Subdivision, Fair Street, Carmel, NY         | Croton Falls | Spring 2016                    |
| 4    | 2004-CF-0481 | Shear Hill Estate, Shear Hill Road, Carmel, NY              | Croton Falls | Spring 2016                    |
| 5    | 2003-CF-0174 | Stoneleigh Woods Subdivision, Stoneleigh Avenue, Carmel, NY | Croton Falls | Spring 2016                    |