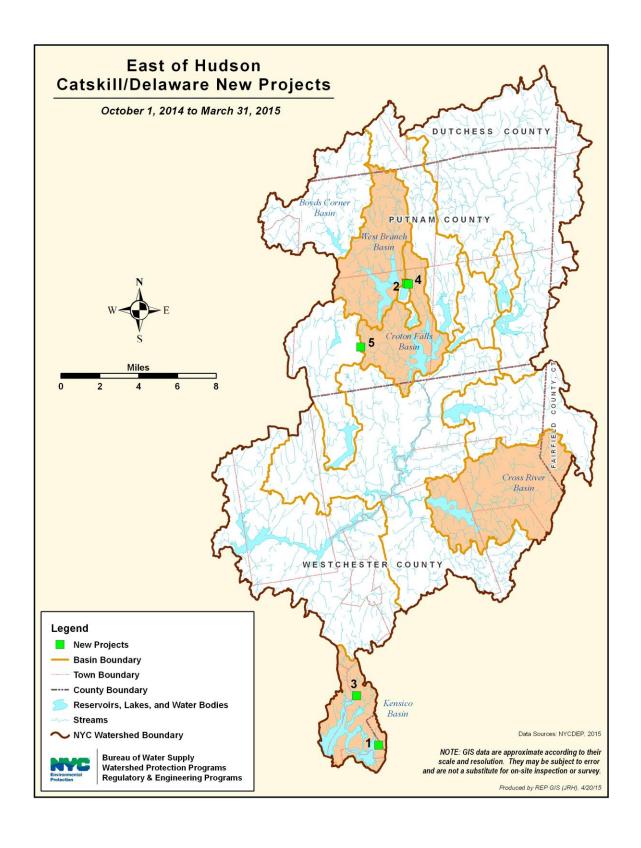

## 3.4 New Projects

New Projects received by DEP during the six months; October 1, 2014 to March 31, 2015 are displayed in Table 3.4.1 and Table 3.4.2. Table 3.4.1 and Figure 3.4.1, identify the new project locations in the Ashokan, Schoharie, Rondout, Neversink, Pepacton and Cannonsville Basins. Tables 3.4.2 and Figure 3.4.2, identify the new project locations in the West Branch, Boyd Corners, Croton Falls, Cross River and Kensico Basins. These maps <u>only</u> include new projects that were reviewed within this reporting period.

Figure 3.4.2 - East of Hudson Catskill/Delaware New Projects Map