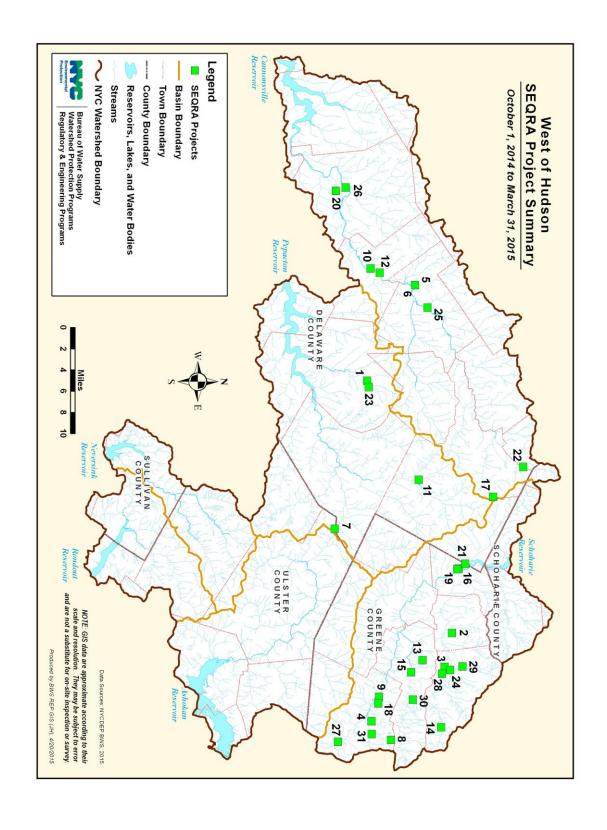

#### 3.2 SEQRA Project Summary

DEP is an Involved Agency on many major projects during the SEQRA process. As an Involved Agency, DEP reviews the Draft Environmental Impact Statement (DEIS) and the Final Environmental Impact Statement (FEIS). After reviewing the DEIS and/or FEIS, DEP is then able to issue comments to the Lead Agency. Before DEP approves an application for construction of an intermediate SSTS, stormwater pollution prevention plans (SWPPP) and/or WWTP, SEQRA is completed by the Lead Agency and DEP issues its findings. For a more comprehensive overview of the major SEQRA projects DEP is currently reviewing, please refer to Tables 3.2.1 and 3.2.2. Figures 3.2.1 and 3.2.2 map these major SEQRA projects.

Figure 3.2.2 - East of Hudson SEQRA Projects Map