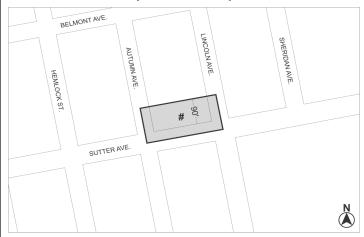

#### SUTTER AVENUE REZONING

No. 1

CD 5 C 210031 ZMK

**IN THE MATTER OF** an application submitted by Almonte Lincoln LLC, pursuant to Sections 197-c and 201 of the New York City Charter for an amendment of the Zoning Map, Section Nos. 17c and 18a:

- changing from an R5 District to an R6A District property, bounded by a line 90 feet northerly of Sutter Avenue, Lincoln Avenue, Sutter Avenue, and Autumn Avenue; and
- establishing within the proposed R6A District a C2-4 District, bounded by a line 90 feet northerly of Sutter Avenue, Lincoln Avenue, Sutter Avenue, and Autumn Avenue;

as shown on a diagram (for illustrative purposes only) dated October 4, 2021, and subject, to the conditions of CEQR Declaration E-633.

No. 2

CD 5 N 210032 ZRK

**IN THE MATTER OF** an application submitted by Almonte Lincoln LLC, pursuant to Section 201 of the New York City Charter, for an amendment of the Zoning Resolution of the City of New York, modifying APPENDIX F for the purpose of establishing a Mandatory Inclusionary Housing area.