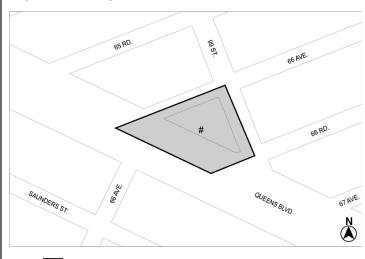

#### 98-81 QUEENS BOULEVARD REZONING

No. 7

**CD 6** C 210161 ZMQ

IN THE MATTER OF an application submitted by Trylon LLC, pursuant to Sections 197-c and 201 of the New York City Charter for an amendment of the Zoning Map, Section No. 14a:

- eliminating from within an existing R7-1 District a C1-2 District, bounded by 66th Avenue, 99th Street, 66th Road and Queens Boulevard:
- changing from an R7-1 District to an R8X District property, bounded by 66th Avenue, 99th Street, 66th Road and Queens Boulevard: and
- establishing within the proposed R8X District a C2-4 District, bounded by 66th Avenue, 99th Street, 66th Road and Queens Boulevard;

as shown on a diagram (for illustrative purposes only) dated October 4, 2021, and subject, to the conditions of CEQR Declaration E-634.

No. 8

**CD 6** N 210162 ZRQ

IN THE MATTER OF an application submitted by Trylon, LLC, pursuant to Section 201 of the New York City Charter, for an amendment of the Zoning Resolution of the City of New York, modifying APPENDIX F for the purpose of establishing an Mandatory Inclusionary Housing area.