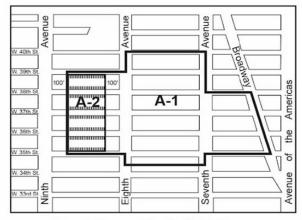

#### 121-03 Subdistricts

In order to carry out the purposes and provisions of this Chapter, two three Subdistricts, A-1, and A-2, and A-3, are established within the #Special Garment Center District#. The location of the Subdistricts is shown on the map (Special Garment Center District and Subdistricts) in Appendix A of this Chapter.

### 121-30 SPECIAL BULK REGULATIONS WITHIN SUBDISTRICTS A-1

\*

The following special #bulk# regulations shall apply within Subdistricts A-1 and A-3, as shown in Appendix A of this Chapter.

### Maximum Permitted Floor Area Within Subdistricts A-1 and

The In Subdistrict A-1, the basic maximum #floor area ratio# of a #zoning lot# shall be as specified for the underlying district in Section 43-12 (Maximum Floor Area Ratio) and may be increased only pursuant to the public plaza provisions of paragraph (a) of Section 43-14 (Floor Area Bonus for Public Plazas and Arcades). No #public plaza#, or any part thereof, shall be permitted on

- or within 100 feet of a #wide street#. The arcade provisions of paragraph (b) of Section 43-14 shall not apply.
- In Subdistrict A-3, the basic maximum #floor area ratio# on (b) a #zoning lot# shall be 15.0, which may be increased either pursuant to the public plaza provisions of paragraph (a) of Section 43-14, or by special permit of the City Planning Commission pursuant to Section 74-85 (Covered Pedestrian Space), inclusive. For the purposes of applying the provisions of Section 74-85, inclusive, the M1-6 District shall be considered a C5-3 District. In no event shall the resulting #floor area ratio# exceed 18.0. No #public plaza#, or any part thereof, shall be permitted on or within 100 feet of a #wide street#.

### **Special Garment Center District and Subdistricts**

[EXISTING MAP]

#Special Garment Center District#

- A-1 Garment Center Subdistrict A-1
- Garment Center Subdistrict A-2

#Street Wall# required pursuant to 121-42 (a)