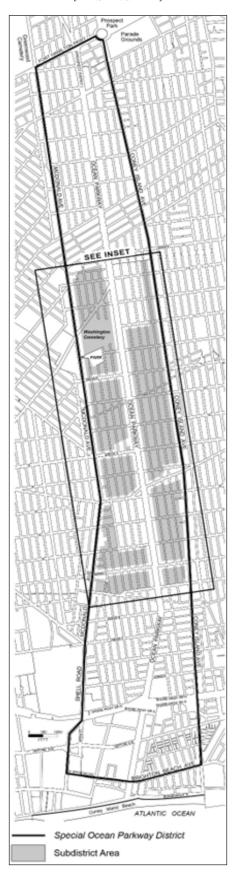

- changing from an R5 District to an R6A District property bounded by a line 200 feet northerly of Avenue S, a line midway between East 7th Street and East 8th Street, a line 100 feet northerly of Avenue S, and a line 125 feet easterly of Ocean Parkway; and
- changing from an R5 District to an R7A District property bounded a line 100 feet northerly of Avenue S, a line midway between East 7<sup>th</sup> Street and East 8<sup>th</sup> Street, Avenue S, and a line 125 feet easterly of Ocean Parkway;

as shown on a diagram (for illustrative purposes only) dated March 3, 2025, and subject to the conditions of CEQR Declaration E-821.

No. 4

**CD 15** 

N 240253 ZRK

IN THE MATTER OF an application submitted by Ahi Ezer Expansion Fund Inc, pursuant to Section 201 of the New York City Charter, for an amendment of the Zoning Resolution of the City of New York, amending Article XI, Chapter 3 (Special Ocean Parkway District) and APPENDIX F (Mandatory Inclusionary Housing Areas and former Inclusionary Housing Designated Areas) for the purpose of establishing a Mandatory Inclusionary Housing area.

ARTICLE XI

SPECIAL PURPOSE DISTRICTS

Chapter 3

**Special Ocean Parkway District** 

\* \* \*

### Appendix A Special Ocean Parkway District

[EXISTING MAP]

### [PROPOSED MAP]