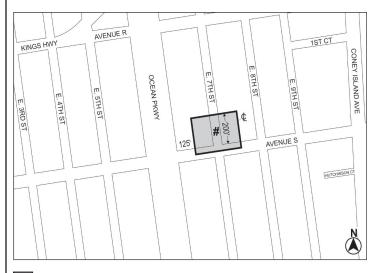

### 1946 EAST 7TH STREET REZONING

No. 3

**CD 15** 

C 240252 ZMK

IN THE MATTER OF an application submitted by Ahi Ezer Expansion Fund Inc pursuant to Sections 197-c and 201 of the New York City Charter for an amendment of the Zoning Map, Section No. 28c:

- changing from an R5 District to an R6A District property bounded by a line 200 feet northerly of Avenue S, a line midway between East 7th Street and East 8th Street, a line 100 feet northerly of Avenue S, and a line 125 feet easterly of Ocean Parkway; and
- changing from an R5 District to an R7A District property bounded a line 100 feet northerly of Avenue S, a line midway between East 7<sup>th</sup> Street and East 8<sup>th</sup> Street, Avenue S, and a line 125 feet easterly of Ocean Parkway;

as shown on a diagram (for illustrative purposes only) dated March 3, 2025, and subject to the conditions of CEQR Declaration E-821.

No. 4

**CD 15** 

N 240253 ZRK

IN THE MATTER OF an application submitted by Ahi Ezer Expansion Fund Inc, pursuant to Section 201 of the New York City Charter, for an amendment of the Zoning Resolution of the City of New York, amending Article XI, Chapter 3 (Special Ocean Parkway District) and APPENDIX F (Mandatory Inclusionary Housing Areas and former Inclusionary Housing Designated Areas) for the purpose of establishing a Mandatory Inclusionary Housing area.