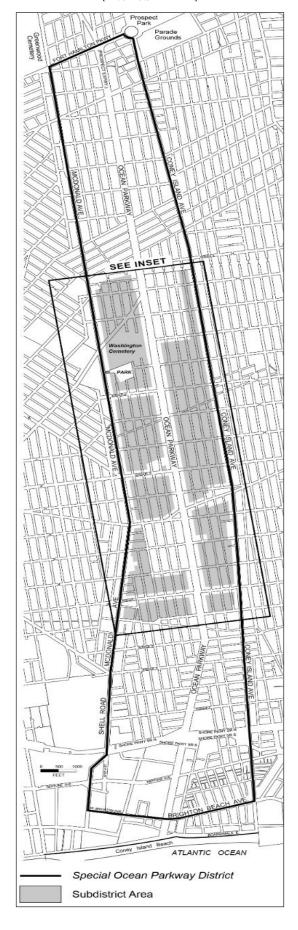

- changing from an R5 District to an R6A District property bounded by a line 200 feet northerly of Avenue S, a line midway between East 7th Street and East 8th Street, a line 100 feet northerly of Avenue S, and a line 125 feet easterly of Ocean Parkway; and
- changing from an R5 District to an R7A District property bounded a line 100 feet northerly of Avenue S, a line midway between East 7<sup>th</sup> Street and East 8<sup>th</sup> Street, Avenue S, and a line 125 feet easterly of Ocean Parkway;

as shown on a diagram (for illustrative purposes only) dated March 3, 2025, and subject to the conditions of CEQR Declaration E-821.

No. 4

**CD 15** 

N 240253 ZRK

IN THE MATTER OF an application submitted by Ahi Ezer Expansion Fund Inc, pursuant to Section 201 of the New York City Charter, for an amendment of the Zoning Resolution of the City of New York, amending Article XI, Chapter 3 (Special Ocean Parkway District) and APPENDIX F (Mandatory Inclusionary Housing Areas and former Inclusionary Housing Designated Areas) for the purpose of establishing a Mandatory Inclusionary Housing area.

ARTICLE XI

SPECIAL PURPOSE DISTRICTS

Chapter 3

**Special Ocean Parkway District** 

\* \* \*

### [EXISTING MAP]

# INSET Washington Cemetery PARK JFEET

[PROPOSED MAP]