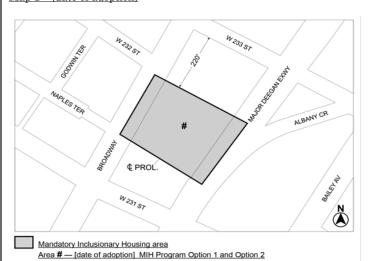

### BOROUGH OF THE BRONX Nos. 1 & 2 5602-5604 BROADWAY REZONING No. 1

CD 8 C 240278 ZMX

**IN THE MATTER OF** an application submitted by Riverdale Garage Corp. pursuant to Sections 197-c and 201 of the New York City Charter for an amendment of the Zoning Map, Section No. 1d:

- changing from an M1-1 District to an R7-3 District property bounded by a line 220 feet southwesterly of West 233<sup>rd</sup> Street, Major Deegan Expressway, the southeasterly centerline prolongation of Naples Terrace, and Broadway; and
- establishing within the proposed R7-3 District a C2-3 District bounded by a line 220 feet southwesterly of West 233<sup>rd</sup> Street, Major Deegan Expressway, the southeasterly centerline prolongation of Naples Terrace, and Broadway;

as shown on a diagram (for illustrative purposes only) dated April 23, 2025, and subject to the conditions of CEQR Declaration E-843.

No. 2

N 240279 ZRX

CD 8

IN THE MATTER OF an application submitted by Riverdale Garage Corp. pursuant to Section 201 of the New York City Charter, for an amendment of the Zoning Resolution of the City of New York, modifying APPENDIX F for the purpose of establishing a Mandatory Inclusionary Housing area.

Mandatory Inclusionary Housing area

Area # — [date of adoption] MIH Program Option 1 and Option 2

Portion of Community District 15, Brooklyn

BOROUGH OF MANHATTAN Nos. 5 and 6 350 PARK AVENUE No. 5

CD 5 C 250197 ZSM