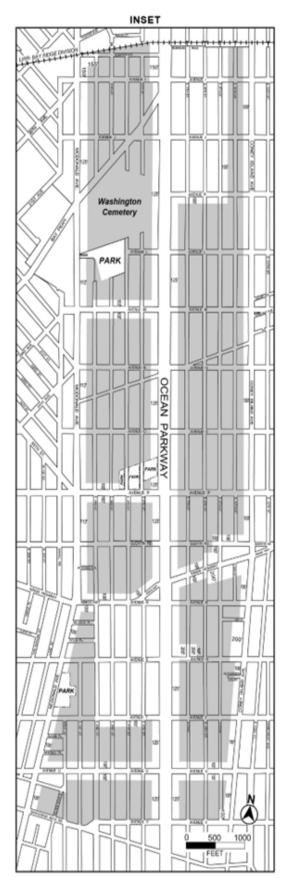

ork City Charter, for an amendment of the Zoning Resolution of the City of New York, amending Article XI, Chapter 3 (Special Ocean Parkway District) and APPENDIX F (Mandatory Inclusionary Housing Areas and former Inclusionary Housing Designated Areas) for the purpose of establishing a Mandatory Inclusionary Housing area.

Matter <u>underlined</u> is new, to be added;

Matter struck out is to be deleted;

Matter within # # is defined in Section 12-10;

\* \* indicates where unchanged text appears in the Zoning Resolution.

\* \* \*

ARTICLE XI

SPECIAL PURPOSE DISTRICTS

Chapter 3

**Special Ocean Parkway District** 

\* \* \*

### Appendix A Special Ocean Parkway District

[EXISTING MAP]



### [PROPOSED MAP]



### [EXISTING MAP]

# INSET Washington Cemetery PARK JFEET



[PROPOSED MAP]





### APPENDIX F

Mandatory Inclusionary Housing Areas and former Inclusionary Housing Designated Areas

\* \* \*

\*

**BROOKLYN** 

\* \* \*

**Brooklyn Community District 15** 

Map 9 – [date of adoption]



Mandatory Inclusionary Housing area

Area # — [date of adoption] MIH Program Option 1 and Option 2

Portion of Community District 15, Brooklyn

BOROUGH OF MANHATTAN Nos. 5 and 6 350 PARK AVENUE No. 5

CD 5 C 250197 ZSM

IN THE MATTER OF an application submitted by VNO 350 Park Development LLC pursuant to Sections 197-c and 201 of the New York City Charter for the grant of a special permit pursuant to Section 81-645 of the Zoning Resolution to allow an increase in the amount of floor area ratio permitted on a qualifying site where an above-grade public concourse is provided, in con