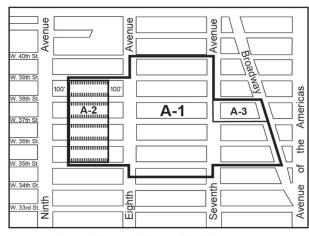

#### 121-03 Subdistricts

In order to carry out the purposes and provisions of this Chapter, two three Subdistricts, A-1, and A-2, and A-3, are established within the #Special Garment Center District#. The location of the Subdistricts is shown on the map (Special Garment Center District and Subdistricts) in Appendix A of this Chapter.

### 121-30 SPECIAL BULK REGULATIONS WITHIN SUBDISTRICTS A-1

\*

The following special #bulk# regulations shall apply within Subdistricts A-1 and A-3, as shown in Appendix A of this Chapter.

### Maximum Permitted Floor Area Within Subdistricts A-1 and

The In Subdistrict A-1, the basic maximum #floor area ratio# of a #zoning lot# shall be as specified for the underlying district in Section 43-12 (Maximum Floor Area Ratio) and may be increased only pursuant to the public plaza provisions of paragraph (a) of Section 43-14 (Floor Area Bonus for Public Plazas and Arcades). No #public plaza#, or any part thereof, shall be permitted on

- or within 100 feet of a #wide street#. The arcade provisions of paragraph (b) of Section 43-14 shall not apply.
- In Subdistrict A-3, the basic maximum #floor area ratio# on (b) a #zoning lot# shall be 15.0, which may be increased either pursuant to the public plaza provisions of paragraph (a) of Section 43-14, or by special permit of the City Planning Commission pursuant to Section 74-85 (Covered Pedestrian Space), inclusive. For the purposes of applying the provisions of Section 74-85, inclusive, the M1-6 District shall be considered a C5-3 District. In no event shall the resulting #floor area ratio# exceed 18.0. No #public plaza#, or any part thereof, shall be permitted on or within 100 feet of a #wide street#.

### [PROPOSED MAP]

Special Garment Center District

A-1 Garment Center Subdistrict A-1

A-2 Garment Center Subdistrict A-2

A-3 Garment Center Subdistrict A-3

Street Wall required pursuant to 121-42(a)