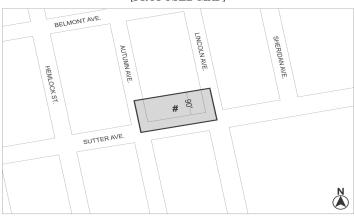

#### CD #1: ULURP APPLICATION NO: C 210321 ZMX: Our Lady of Pity - 272 East 151st Street

IN THE MATTER OF an application submitted by Our Lady of Pity Apartments LLC, pursuant to Sections 197-c and 201 of the New York city Charter for an amendment of the Zoning Map, Section No. 6a, by changing from an R6 District to an R7A District property, bounded by East 151st Street, a line 220 feet southeasterly of Morris Avenue, a line midway between East 150th Street and East 151st Street, a line 270 feet southeasterly of Morris Avenue, East 150th Street, and Morris Avenue, Borough of The Bronx, Community District 1, as shown in a diagram (for illustrative purposes only) dated November 1, 2021 and