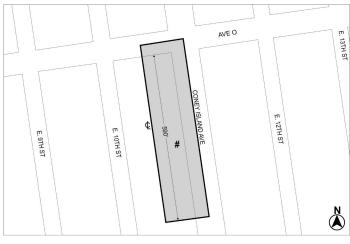

#### BOROUGH OF BROOKLYN Nos. 2 & 3 1880-1888 CONEY ISLAND AVENUE REZONING No. 2

#### **CD 12** C 210090 ZMK

IN THE MATTER OF an application submitted by Plaza Realty, LLC pursuant to Sections 197-c and 201 of the New York City Charter for the amendment of the Zoning Map, Section No. 22d, changing from an C8-2 District to an C4-5A District property bounded by Avenue O, Coney Island Avenue, a line 590 feet southerly of Avenue O, and a line midway between East 10th Street and Coney Island Avenue, as shown on a diagram (for illustrative purposes only) dated September 6, 2022, and subject to the conditions of CEQR Declaration E-684.