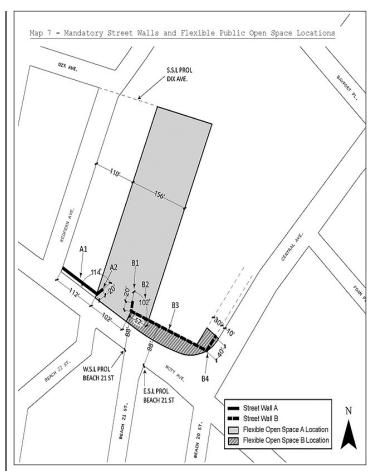

#### **Street wall location**

The provisions of Section 136-221 (Street wall location) shall apply within Subdistrict A, except as provided in this Section.

- (a) For portions of #buildings# or #building segments# with frontage on Redfern Avenue located between the prolongation of the northerly #street line# of Dix Avenue and a line 150 feet south of and parallel to Nameoke Street, the street wall location rules of Section 136-221 shall not apply. In lieu thereof, paragraph (b) of Section 23-661 (Street wall location) shall apply.
- (b) For "Street Wall A" and "Street Wall B", as shown on Map 7
  (Mandatory Street Walls and Public Open Spaces) in the Appendix to this Chapter, the provisions of Section 136-231 (Street wall location) shall not apply. In lieu thereof, the provisions of this Section shall apply.
  - (1) "Street Wall A"

#Buildings# on the west side of #Open Space A# shall have a #street wall# located along the required sidewalk widening on Mott Avenue, shown as a line designated "A1" on Map 7, except that #street wall# articulation set forth in paragraph (e) of Section 35-651 (Street wall location) shall be permitted. Beyond 112 feet of Redfern Avenue, the #street wall# shall be located no closer to Central Avenue than the line designated "A2" as shown on Map 7.

#### (2) "Street Wall B"

#Street walls# fronting #Open Space A# shall be located no closer to Redfern Avenue than as shown as a line designated "B1" on Map 7. The #street walls# of #buildings# on the east side of #Open Space A# with frontage on Mott Avenue shall be located no closer to Mott Avenue than as shown as lines designated "B2" and "B3" on Map 7 for. Portions of #street walls# with frontage on Mott Avenue, located so that a line drawn perpendicular to the line designated "B3" intersects such #street walls#, shall be located no further than 30 feet from "B3." #Street walls# fronting Central Avenue shall be located no closer to Central Avenue than as shown for the line designated "B4" on Map 7, and shall be located no further than 30 feet from "B4."

#### Publicly accessible open space requirements

Publicly accessible open spaces shall be provided within the areas designated "Flexible Open Space A Location" and "Flexible Open Space B Location", as applicable, as shown on Map 7 (Mandatory Street Walls and Public Open Spaces) in the Appendix to this Chapter. #Open Space A# shall contain a minimum of 23,000 square feet, and #Open Space B# shall contain a minimum of 7,000 square feet.

- (a) A portion of the required publicly accessible open space located within #Open Space A# shall have a minimum width of 80 feet within 55 feet of Mott Avenue. #Open Space A# shall extend from Mott Avenue to the nearest private street required pursuant to Section 136-323 (Private streets), and shall maintain a minimum width of 60 feet.
- (b) Publicly accessible open spaces shall comply with the provisions of Sections 37-725 (Steps), 37-726 (Permitted obstructions), 37-728 (Standards of accessibility for persons with disabilities), 37-73 (Kiosks and Open Air Cafes), 37-74 (Amenities) and 37-75 (Signs), except for the following modifications:
  - (1) Section 37-73 (Kiosks and Open Air Cafes) shall be modified as follows:
    - (i) Paragraph (a) of Section 37-73 shall be modified to permit a kiosk to occupy an area no greater than 400 square feet within #Open Space A#, provided that such kiosk has a maximum width, measured along the same axis as the minimum width of #Open Space A# pursuant to paragraph (a) of this Section, of 20 feet, and provided further that any canopies, awnings or other sun control devices extending from such kiosk shall be limited to a distance of five feet from such kiosk;
    - (ii) Paragraph (b) of Section 37-73 shall be modified to limit the aggregate area of open air cafes to no more than 40 percent of the publicly accessible open space, to allow open air cafes to occupy up to 50 percent of #street# frontage along Mott Avenue, and to eliminate the requirement that open air cafes be located along the edge of the publicly accessible open space; and
    - (iii) Paragraphs (c) and (d) of Section 37-73 shall not apply to the certification of open air cafes in the Special
      District, and the filing of plans for open air cafes in the Borough Office of the City Register shall not be required;
  - (2) Section 37-741 (Seating) shall be modified as follows:
    - (i) the requirement for a minimum of one linear foot of required seating for every two linear feet of #street# frontage within 15 feet of the #street line# shall not apply:
    - (ii) the requirement of one linear foot of seating for each
      30 square feet of #public plaza# area shall be modified
      to one linear foot of seating for each 60 square feet of
      publicly accessible open space; and
    - (iii) seating for open air cafes may count toward the seating requirement, in the category of moveable seating, provided that 50 percent of the linear seating capacity is provided through other seating types;