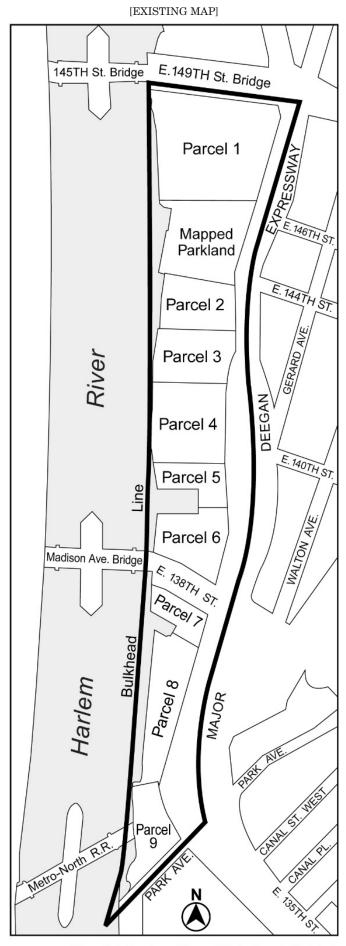

#### District Plan and Maps

The regulations of this Chapter implement the #Special Downtown Far Rockaway District# Plan.

The District Plan includes the following maps in the Appendix to this Chapter:

Map 1 -Special Downtown Far Rockaway District and Subdistrict

Commercial Core Map 2 -

Ground Floor Use and Transparency Requirements Map 3 -

Maximum Building Height <u> Map 4 -</u>

<u> Map 5 -</u>

<u> Map 6 -</u>

Maximum Building Height Within Subdistrict A
Publicly Accessible Private Streets
Mandatory Street Walls and Public Open Spaces
Sidewalk Widenings <u> Map 7 - </u>

The maps are hereby incorporated and made part of this Resolution for the purpose of specifying locations where the special regulations and requirements set forth in this Chapter apply.

#### 136-04 Subdistricts

In order to carry out the purposes and provisions of this Chapter, Subdistrict A is established. The location of the Subdistrict is shown on Map 1 in the Appendix to this Chapter.