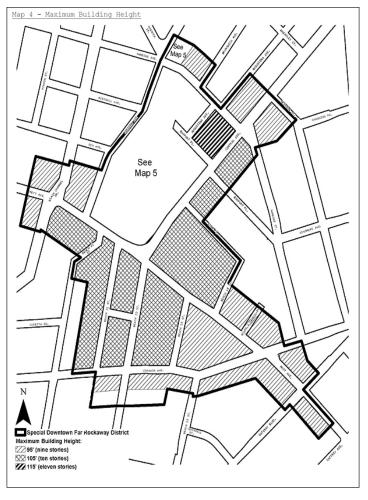

#### 136-223 Maximum building height

#### R6 R7-1

In the districts indicated, and in C2 Commercial Districts mapped within such districts, the height of a #building or other structure# shall not exceed the maximum height or the maximum number of #stories#, whichever is less, as shown for such location on Map 4 (Maximum Building Height) in the Appendix to this Chapter.

#### 136-314 Maximum building height

The height of a #building or other structure# shall not exceed the maximum building height or the maximum number of #stories#, whichever is less, as shown on Map 5 (Maximum Building Height Within Subdistrict A) in the Appendix to this Chapter. However, within 75 feet of the intersection of the southerly cross street with Redfern Avenue, and within 75 feet of the intersection of the northerly cross street with Redfern Avenue, #buildings or other structures# shall not exceed maximum height of six #stories# or 65 feet, whichever is less.