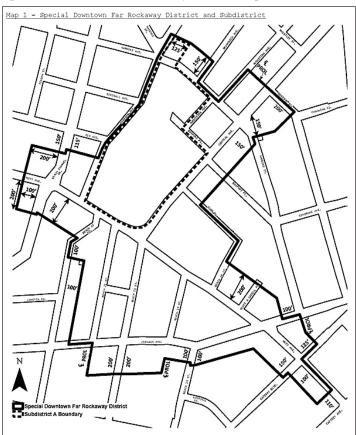

#### District Plan and Maps

The regulations of this Chapter implement the #Special Downtown Far Rockaway District# Plan.

The District Plan includes the following maps in the Appendix to this Chapter:

Map 1 -Special Downtown Far Rockaway District and Subdistrict

#### 136-04 Subdistricts

In order to carry out the purposes and provisions of this Chapter, Subdistrict A is established. The location of the Subdistrict is shown on Map 1 in the Appendix to this Chapter.

#### Special Use Regulations Within Subdistrict A

The following additional special #use# provisions of this Section, inclusive, shall apply within Subdistrict A, as shown on Map 1 (Special Downtown Far Rockaway District and Subdistrict) in the Appendix to this Chapter.

#### <u>136-30</u> SPECIAL REGULATIONS WITHIN SUBDISTRICT A

The regulations of this Section, inclusive, shall apply within the area labeled "Subdistrict A", as shown on Map 1 (Special Downtown Far Rockaway District and Subdistrict) in the Appendix to this Chapter. The regulations of the #Special Downtown Far Rockaway District# shall apply, except as modified by the regulations of this Section, inclusive.