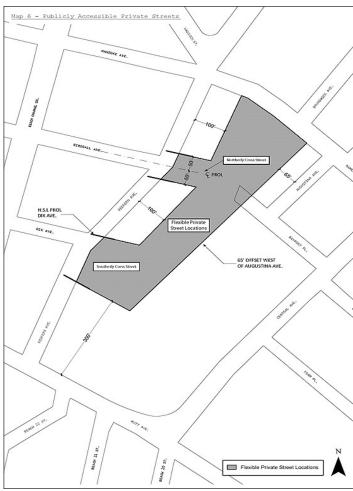

#### Private streets

In Subdistrict A, private streets shall be accessible to the public at all times, except when required to be closed for repairs, and for no more than one day each year in order to preserve the private ownership of such area. Private streets shall have a minimum width of 60 feet. Private streets shall be constructed to Department of Transportation standards for public #streets#. Sidewalks shall have a minimum clear path of seven feet on each side of such private streets along their entire length. Such private streets shall be located as shown on Map 6 (Publicly Accessible Private Streets) in the Appendix to this Chapter. One street tree shall be planted for every 25 feet of curb length of each private street. Fractions equal to or greater than one-half resulting from this calculation shall be considered to be one tree. Such trees shall be planted at approximately equal intervals along the entire length of the curb of the private street.

The private street network shall be established as follows.

- (a) A central street shall connect #Open Space A# with Nameoke Ave.
  as shown on Map 6 (Publicly Accessible Private Streets). However,
  if the centerline of the new street is not within five feet of the
  extended centerline of Brunswick Avenue, then the easterly curb
  of the new street shall be greater than 50 feet from the extended
  line of the westerly curb of Brunswick Avenue.
- (b) A southerly cross street shall connect Redfern Avenue with the central street, intersecting Redfern Avenue within the 170-foot wide area shown on Map 6. However, if the centerline of the new

- street is not within five feet of the extended centerline of Dix Avenue, then the northerly curb of the new street shall be greater than 50 feet from the extended line of the southerly curb of Dix Avenue.
- (c) A northerly cross street shall connect Birdsall Avenue with
  Bayport Place, intersecting Redfern Avenue so that the centerline
  of the new street is within five feet of the extended centerline of
  Birdsall Avenue and within five feet of the centerline of Bayport
  Place.