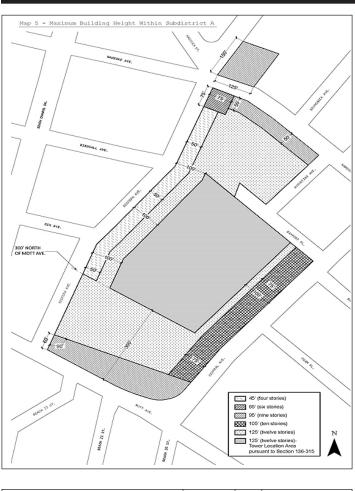

#### 136-314 Maximum building height

The height of a #building or other structure# shall not exceed the maximum building height or the maximum number of #stories#, whichever is less, as shown on Map 5 (Maximum Building Height Within Subdistrict A) in the Appendix to this Chapter. However, within 75 feet of the intersection of the southerly cross street with Redfern Avenue, and within 75 feet of the intersection of the northerly cross street with Redfern Avenue, #buildings or other structures# shall not exceed maximum height of six #stories# or 65 feet, whichever is less.

#### 136-315 Maximum building height and horizontal dimension for tall buildings

Within the area labeled "Tower Location Area" on Map 5 (Maximum Building Height Within Subdistrict A) in the Appendix to this Chapter, the height of a #building# may exceed the height limits specified in Section 136-314 (Maximum building height) only as set forth in this Section. Any portion of a #building# above a height of 125 feet shall hereinafter be referred to as a "tower."

- (a) Towers shall be located within portions of #zoning lots# bounded by intersecting #street lines# and lines parallel to and 200 feet from each intersecting #street line#.
- (b) Towers shall be separated from one another by a minimum distance of 60 feet, measured in all horizontal directions.
- (c) The outermost walls of each #story# located entirely above a height of 125 feet shall be inscribed within a rectangle. The maximum length of two sides of such rectangle shall be 170 feet.

  The maximum length of the other two sides of such rectangle shall be 100 feet. For the purposes of this Section, #abutting# portions of #buildings# above a height of 125 feet shall be considered a single tower.
- (d) To permit portions of a #building# to rise from grade to a tower portion without setback, the setback provisions of Section 136-313 (Minimum and maximum base height) shall not apply to any portion of a #building# located within 100 feet of intersecting #street lines#.
- (e) The maximum height of a tower shall be 155 feet or 15 #stories#, whichever is lower.
- (f) No more than two towers shall be permitted within Subdistrict A.