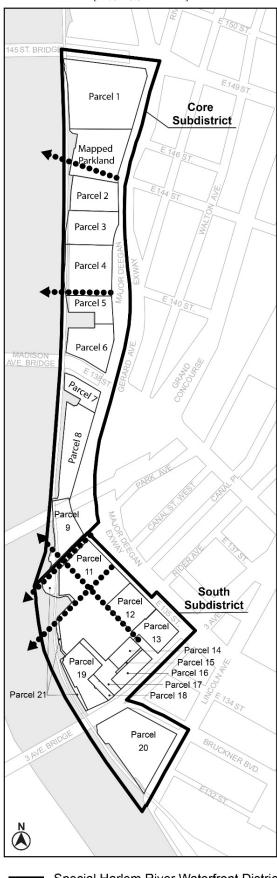

#### 136-03

#### District Plan and Maps

The regulations of this Chapter implement the #Special Downtown Far Rockaway District# Plan.

The District Plan includes the following maps in the Appendix to this Chapter:

Map 1 -Special Downtown Far Rockaway District and Subdistrict

Commercial Core Map 2 -

Ground Floor Use and Transparency Requirements Map 3 -

Maximum Building Height <u> Map 4 -</u>

<u> Map 5 -</u>

<u> Map 6 -</u>

Maximum Building Height Within Subdistrict A
Publicly Accessible Private Streets
Mandatory Street Walls and Public Open Spaces
Sidewalk Widenings <u> Map 7 - </u>

The maps are hereby incorporated and made part of this Resolution for the purpose of specifying locations where the special regulations and requirements set forth in this Chapter apply.

#### 136-04 Subdistricts

In order to carry out the purposes and provisions of this Chapter, Subdistrict A is established. The location of the Subdistrict is shown on Map 1 in the Appendix to this Chapter.