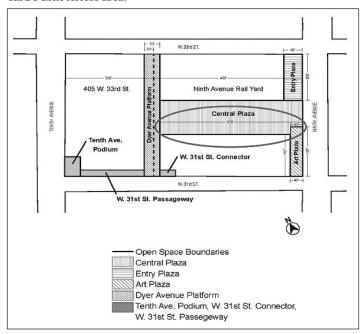

#### Public Access Areas on the Ninth Avenue Rail Yard

For the purposes of this Section 93-73, inclusive, the Ninth Avenue Rail Yard shall be considered the area bounded by the western #street line# of Ninth Avenue, the northern #street line# of West 31st Street, a line located 498 feet west of the western #street line# of Ninth Avenue and the southern #street line# of West 33rd Street. Such area shall include the tax lots located at Block 729, Lots 50 and 60, existing on April 29, 2014. Any #development# in such area shall provide public access areas in accordance with the provisions of this Section 93-73, inclusive.

Public access areas on the Ninth Avenue Rail Yard shall be comprised of the types of public access areas listed in this Section. Public access areas shall also include the area of the sidewalk widenings along Ninth Avenue and West 33rd Street required pursuant to Section 93-61 (Pedestrian Circulation Space). The entry plaza and the art plaza, as set forth in paragraphs (a) and (c) of this Section, respectively, shall be subject to the hours of access provisions set forth in Section 37-727. All other public access areas listed in this Section shall be accessible to the public between the hours of 6:00 A.M. and 1:00 A.M.

#### (a) Entry Plaza

#### (1) Location and minimum dimensions

A publicly accessible space, open to the sky (hereinafter referred to as the "entry plaza"), shall be located within the area bounded by the western #street line# of Ninth Avenue, the southern #street line# of West 33rd Street, a line 168 feet south of and parallel to the southern #street line# of West 33rd Street and a line 60 feet west of and parallel to the western #street line# of Ninth Avenue, as shown on Map 1 (Subdistrict B: 450 West 33rd Street and Ninth Avenue Rail Yard Public Access Area Plan) in Appendix B of this Chapter. The entry plaza shall have a minimum area of 10,080 square feet, shall have a minimum frontage along Ninth Avenue of 168 feet and shall provide a direct connection to the central plaza required pursuant to paragraph (b) of this Section. No more than 50 percent of the entry plaza area shall be covered by the permitted obstructions described in paragraph (a) of Section 37-726.