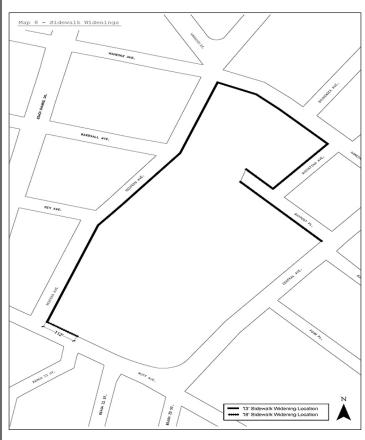

#### Sidewalk widening

For #buildings developed# or #enlarged# after [date of adoption], where the #development# or horizontal #enlargement# fronts upon designated #streets# as shown on Map 8 (Sidewalk Widenings) in the Appendix to this Chapter, the provisions of this Section shall apply.

A sidewalk widening is a continuous, paved open area along the #street line# of a #zoning lot#, located within the #zoning lot#. A sidewalk widening shall be provided along #streets# as shown on Map 8, to the extent necessary, so that a minimum sidewalk width of 13 feet or 18 feet, as applicable, is achieved, including portions within and beyond the #zoning lot#. Such depth shall be measured perpendicular to the #street line#. Sidewalk widenings shall be improved as sidewalks to Department of Transportation standards, at the same level as the adjoining public sidewalk and shall be directly accessible to the public at all times. No #enlargement# shall be permitted to decrease the depth of such sidewalk widening to less than such minimum required depth.

Lighting shall be provided with a minimum level of illumination of not less than two horizontal foot candles throughout the entire mandatory sidewalk widening. Lighting fixtures installed by the Department of Transportation within the #street# adjacent to such sidewalk widening shall be included in the calculation of the required level of illumination.

Where a continuous sidewalk widening is provided on the #zoning lot#, along the entire #block# frontage of a #street#, the boundary of the sidewalk widening within the #zoning lot# shall be considered to be the #street line# for the purposes of Sections 136-22 (Height and Setback Regulations) and 136-31 (Special Height and Setback Regulations Within Subdistrict A).