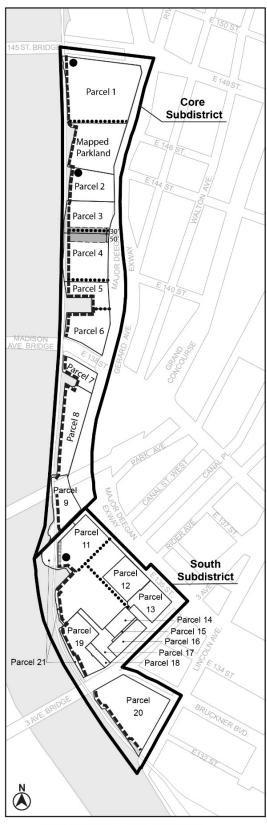

#### 136-03

#### District Plan and Maps

The regulations of this Chapter implement the #Special Downtown Far Rockaway District# Plan.

The District Plan includes the following maps in the Appendix to this Chapter:

Map 1 -Special Downtown Far Rockaway District and Subdistrict

Commercial Core Map 2 -

Ground Floor Use and Transparency Requirements Map 3 -

Maximum Building Height <u> Map 4 -</u>

<u> Map 5 -</u>

<u> Map 6 -</u>

Maximum Building Height Within Subdistrict A
Publicly Accessible Private Streets
Mandatory Street Walls and Public Open Spaces
Sidewalk Widenings <u> Map 7 - </u>

The maps are hereby incorporated and made part of this Resolution for the purpose of specifying locations where the special regulations and requirements set forth in this Chapter apply.

#### 136-04 Subdistricts

In order to carry out the purposes and provisions of this Chapter, Subdistrict A is established. The location of the Subdistrict is shown on Map 1 in the Appendix to this Chapter.