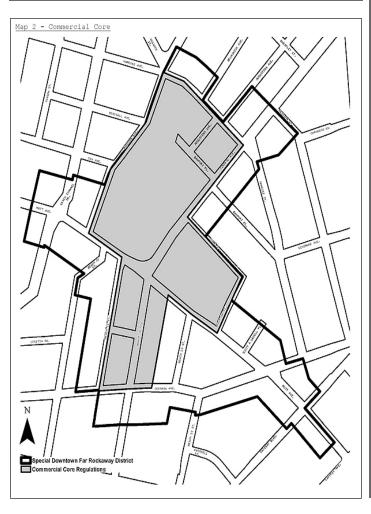

Commercial Core Map 2 -

Ground Floor Use and Transparency Requirements Map 3 -

Maximum Building Height <u> Map 4 -</u>

<u> Map 5 -</u>

<u> Map 6 -</u>

Maximum Building Height Within Subdistrict A
Publicly Accessible Private Streets
Mandatory Street Walls and Public Open Spaces
Sidewalk Widenings <u> Map 7 - </u>

#### **Location Within Buildings**

Within locations shown on Map 2 (Commercial Core) in the Appendix to this Chapter, the provisions of Section 32-421 (Limitation on floors occupied by commercial uses) shall not apply. In lieu thereof, the

#### Use Groups 10A and 12 in C2 Districts

Within locations shown on Map 2 (Commercial Core) in the Appendix to this Chapter, the provisions of Sections 32-19 (Use Group 10) and 32-21 (Use Group 12) shall be modified to allow Use Groups 10A and 12 in C2 Districts.