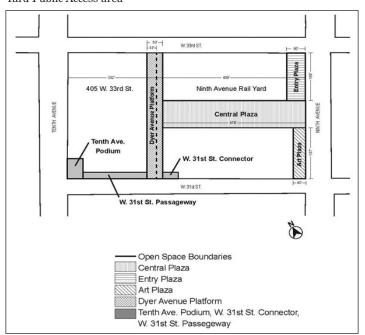

#### Public Access Areas on the Ninth Avenue Rail Yard

For the purposes of this Section 93-73, inclusive, the Ninth Avenue Rail Yard shall be considered the area bounded by the western #street line# of Ninth Avenue, the northern #street line# of West 31st Street, a line located 498 feet west of the western #street line# of Ninth Avenue and the southern #street line# of West 33rd Street. Such area shall include the tax lots located at Block 729, Lots 50 and 60, existing on April 29, 2014. Any #development# in such area shall provide public access areas in accordance with the provisions of this Section 93-73, inclusive.

Public access areas on the Ninth Avenue Rail Yard shall be comprised of the types of public access areas listed in this Section. Public access areas shall also include the area of the sidewalk widenings along Ninth Avenue and West 33rd Street required pursuant to Section 93-61 (Pedestrian Circulation Space). The entry plaza and the art plaza, as set forth in paragraphs (a) and (c) of this Section, respectively, shall be subject to the hours of access provisions set forth in Section 37-727. All other public access areas listed in this Section shall be accessible to the public between the hours of 6:00 A.M. and 1:00 A.M.

#### (a) Entry Plaza

#### (1) Location and minimum dimensions

A publicly accessible space, open to the sky (hereinafter referred to as the "entry plaza"), shall be located within the area bounded by the western #street line# of Ninth Avenue, the southern #street line# of West 33rd Street, a line 168 feet south of and parallel to the southern #street line# of West 33rd Street and a line 60 feet west of and parallel to the western #street line# of Ninth Avenue, as shown on Map 1 (Subdistrict B: 450 West 33rd Street and Ninth Avenue Rail Yard Public Access Area Plan) in Appendix B of this Chapter. The entry plaza shall have a minimum area of 10,080 square feet, shall have a minimum frontage along Ninth Avenue of 168 feet and shall provide a direct connection to the central plaza required pursuant to paragraph (b) of this Section. No more than 50 percent of the entry plaza area shall be covered by the permitted obstructions described in paragraph (a) of Section 37-726.