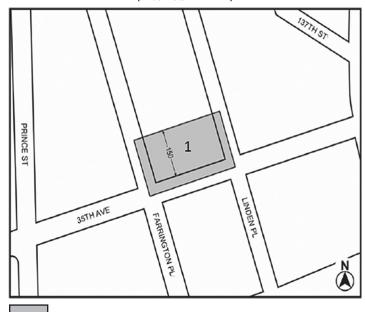

#### Queens

**Queens Community District 14** 

In portions of the #Special Downtown Far Rockaway District# and  $\underline{in}$  the R6, R6A, and R7-1 Districts within the areas shown on the following Maps 1 and 2:

Map 2 - [date of adoption]

Mandatory Inclusionary Housing area see Section 23-154(d)(3)

Area 2 [date of adoption] - MIH Program Option 1 and Option 2

Portion of Community District 14, Queens