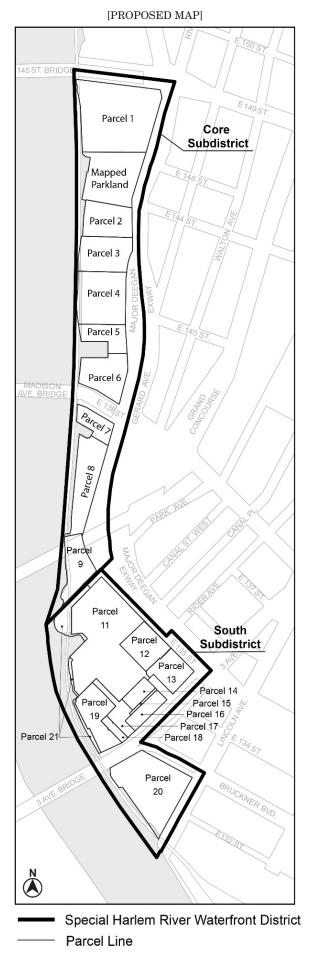

#### District Plan and Maps

The regulations of this Chapter implement the #Special Downtown Far Rockaway District# Plan.

The District Plan includes the following maps in the Appendix to this Chapter:

Map 1 -Special Downtown Far Rockaway District and Subdistrict

Commercial Core Map 2 -

Ground Floor Use and Transparency Requirements Map 3 -

Maximum Building Height <u> Map 4 -</u>

<u> Map 5 -</u>

<u> Map 6 -</u>

Maximum Building Height Within Subdistrict A
Publicly Accessible Private Streets
Mandatory Street Walls and Public Open Spaces
Sidewalk Widenings <u> Map 7 - </u>

The maps are hereby incorporated and made part of this Resolution for the purpose of specifying locations where the special regulations and requirements set forth in this Chapter apply.

#### 136-04 Subdistricts

In order to carry out the purposes and provisions of this Chapter, Subdistrict A is established. The location of the Subdistrict is shown on Map 1 in the Appendix to this Chapter.