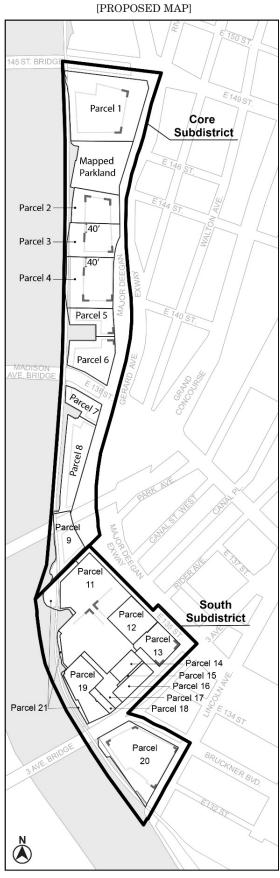

#### District Plan and Maps

The regulations of this Chapter implement the #Special Downtown Far Rockaway District# Plan.

The District Plan includes the following maps in the Appendix to this Chapter:

Map 1 -Special Downtown Far Rockaway District and Subdistrict

Commercial Core Map 2 -

Ground Floor Use and Transparency Requirements Map 3 -

Maximum Building Height <u> Map 4 -</u>

<u> Map 5 -</u>

<u> Map 6 -</u>

Maximum Building Height Within Subdistrict A
Publicly Accessible Private Streets
Mandatory Street Walls and Public Open Spaces
Sidewalk Widenings <u> Map 7 - </u>

The maps are hereby incorporated and made part of this Resolution for the purpose of specifying locations where the special regulations and requirements set forth in this Chapter apply.

#### 136-04 Subdistricts

In order to carry out the purposes and provisions of this Chapter, Subdistrict A is established. The location of the Subdistrict is shown on Map 1 in the Appendix to this Chapter.

#### 136-223 Maximum building height

#### R6 R7-1

In the districts indicated, and in C2 Commercial Districts mapped within such districts, the height of a #building or other structure# shall not exceed the maximum height or the maximum number of #stories#, whichever is less, as shown for such location on Map 4 (Maximum Building Height) in the Appendix to this Chapter.

#### 136-314 Maximum building height

The height of a #building or other structure# shall not exceed the maximum building height or the maximum number of #stories#, whichever is less, as shown on Map 5 (Maximum Building Height Within Subdistrict A) in the Appendix to this Chapter. However, within 75 feet of the intersection of the southerly cross street with Redfern Avenue, and within 75 feet of the intersection of the northerly cross street with Redfern Avenue, #buildings or other structures# shall not exceed maximum height of six #stories# or 65 feet, whichever is less.