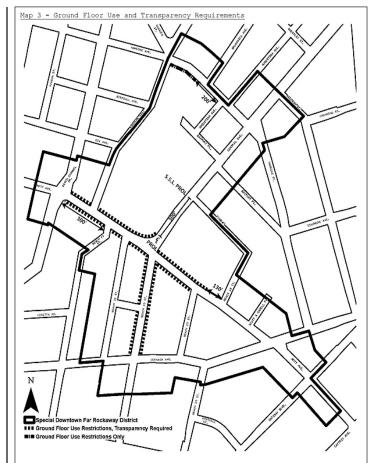

#### Ground Floor Use Regulations

The special ground floor #use# provisions of this Section shall apply to any portion of a #building#:

- fronting on a designated #street#, as shown on Map 3 (Ground Floor Use and Transparency Requirements); or
- <u>(b)</u> located within 175 feet of Mott Avenue and fronting on #Open Space A#.

#### Transparency and Parking Wrap Requirements

The provisions of this Section shall apply to #buildings developed# or #enlarged# after [date of adoption], where the ground floor of such #development# or #enlarged# portion of the #building# fronts upon designated #streets# as shown on Map 3 (Ground Floor Use and Transparency Requirements) in the Appendix to this Chapter. These provisions shall also apply to the frontage of #buildings# located along #Open Space A#. The ground floor #street wall# of such #building# or portion thereof shall be glazed in accordance with Section 37-34 (Minimum Transparency Requirements).

The provisions of Section 37-35 (Parking Wrap and Screening Requirements) shall apply along designated #streets# as shown on Map 3 and along #Open Space A#. In addition, the screening requirements of paragraph (b) of Section 37-35 shall apply along intersecting #streets# within 50 feet of designated #streets#, and along intersecting #streets# or private streets within 50 feet of #Open Space A#.

#### (a) Non-#residential# entrances

Within Subdistrict A, on designated #streets#, as shown on Map 3 (Ground Floor Use and Transparency Requirements) in the Appendix to this Chapter, the requirements of this paragraph (a) shall apply to any #building or other structure# fronting on such #streets#. These provisions shall also apply to the frontage of #buildings# along #Open Space A#. Access to each ground floor #commercial# or #community facility# establishment shall be provided directly from a #street# or from #Open Space A#.