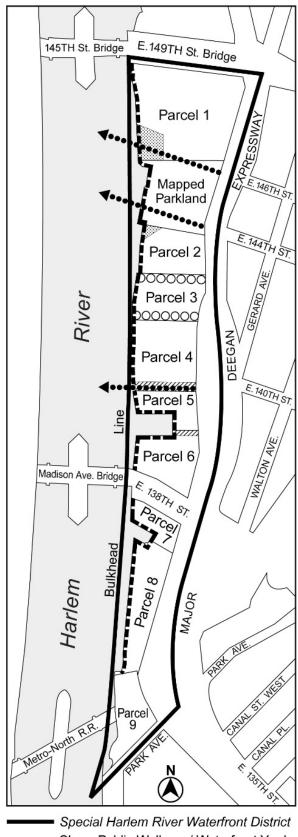

#### 136-03

#### District Plan and Maps

The regulations of this Chapter implement the #Special Downtown Far Rockaway District# Plan.

The District Plan includes the following maps in the Appendix to this Chapter:

Map 1 -Special Downtown Far Rockaway District and Subdistrict

Commercial Core Map 2 -

Ground Floor Use and Transparency Requirements Map 3 -

Maximum Building Height <u> Map 4 -</u>

<u> Map 5 -</u>

<u> Map 6 -</u>

Maximum Building Height Within Subdistrict A
Publicly Accessible Private Streets
Mandatory Street Walls and Public Open Spaces
Sidewalk Widenings <u> Map 7 - </u>

The maps are hereby incorporated and made part of this Resolution for the purpose of specifying locations where the special regulations and requirements set forth in this Chapter apply.