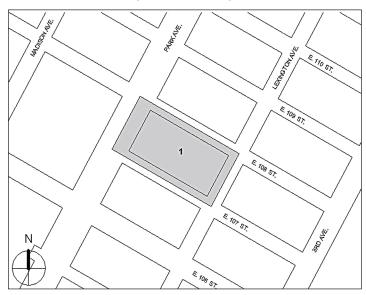

### LEXINGTON GARDENS II

### **MANHATTAN - CB 11**

C 160336 ZMM

Application submitted by Lexington Gardens Owners LLC, pursuant to Sections 197-c and 201 of the New York City Charter for an amendment of the Zoning Map, Section No. 3b:

- eliminating from within an existing R7-2 District a C1-5 District bounded by a line 100 feet westerly of Lexington Avenue, East 108th Street, Lexington Avenue, and East 107th Street;
- changing from an R7-2 District to an R9 District property bounded by a line 100 feet easterly of Park Avenue, East 108th Street, Lexington Avenue, and East 107th Street;
- changing from a C8-4 District to an R9 District property bounded by the easterly boundary line of the New York Central Railroad Right-of-Way, East 108th Street, a line 100 feet easterly of Park Avenue, and East 107th Street; and
- establishing within the proposed R9 District a C2-4 District bounded by the easterly boundary line of the New York Central Railroad Right-of-Way, East 108th Street, Lexington Avenue, and East 107th Street.