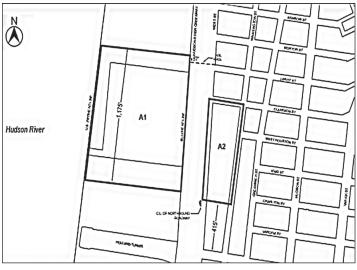

### 89-02

<u>Definitions</u>

For the purposes of this Section, matter in italics is defined in Section 12-10 (DEFINITIONS) or within this Section.

Granting site
Within the #Special Hudson River Park District#, the "granting site" is a #zoning lot#, within the area identified as "A1" on the map in the Appendix to this Chapter, upon which development is regulated by contract, lease, covenant, declaration or otherwise to assure compliance with the purposes of this Special District and from which #floor area# may be transferred.

Within the #Special Hudson River Park District#, the "receiving site" is a #zoning lot#, within the area identified as "A2" on the map in the Appendix to this Chapter, to which #floor area# of the #granting site# may be transferred.

89-03

89-03
District Plan and Maps
The regulations of this Chapter are designed to implement the #Special Hudson River Park District# Plan. The District Plan includes the map, "Special Hudson River Park District" in the Appendix to this Chapter which is hereby incorporated and made part of this Resolution for the purpose of specifying locations where special regulations and requirements set forth in this Chapter apply.

### **APPENDIX**

Special Hudson River Park District Plan Transfer of Floor Area - Granting and Receiving Sites

- Special Hudson River Park District
- A1 Granting Site
- A2 Receiving Site

### MANHATTAN - CB 2

C 160309 ZMM

Application submitted by SJC 33 Owner 2015 LLC, pursuant to Section 197-c and 201 of the New York City Charter for the amendment of the Zoning Map, Section No. 12a:

- changing from an M1-5 District to a C6-4 District property bounded by Clarkson Street, Washington Street, West Houston Street, and West Street;
- changing from an M2-4 District to a C6-3 District property bounded by West Houston Street, Washington Street, a line 596 feet northerly of Spring Street, and West Street;
- changing from an M2-4 District to an M1-5 District property bounded by a line 596 feet northerly of Spring Street, Washington Street, a line 415 feet northerly of Spring Street, and West Street;
- ${\it 4.} \quad \hbox{establishing a Special Hudson River Park District (HRP) bounded} \\ \quad \hbox{by:} \\$ 
  - Clarkson Street, Washington Street, a line 415 feet northerly of Spring Street, and West Street; and
  - b. a line 57 feet northerly of the westerly prolongation of the northerly street line of Leroy Street, the U.S. Pierhead Line, a line 1118 feet southerly of the westerly prolongation of the northerly street line of Leroy Street, and the U.S. Bulkhead Line

### 550 WASHINGTON STREET/SPECIAL HUDSON RIVER PARK DISTRICT

### MANHATTAN - CB 2

 $\mathbf{C}\ \mathbf{160310}\ \mathbf{ZSM}$ 

Application submitted by SJC 33 Owner 2015 LLC, pursuant to Section 197-c and 201 of the New York City Charter for the grant of a special permit pursuant to Section 89-21 of the Zoning Resolution to allow the distribution of 200,000 square feet of floor area from a granting site (A1, Block 656, Lot 1) to a receiving site (A2, Block 596, Lot 1), and to modify the height and setback requirements of Sections 23-60 (Height and Setback Regulations), and Section 43-40 (Height and Setback Regulations), the height factor requirements of 23-151 (Basic regulations for R6 through R9 Districts) and the rear yard requirements of Section 43-20 (Rear Yard Regulations), in connection with a proposed mixed use development, on property located at 550 Washington Street (Block 596, Lot 1), in C6-3, C6-4 and M1-5 Districts, within the Special Hudson River Park District.