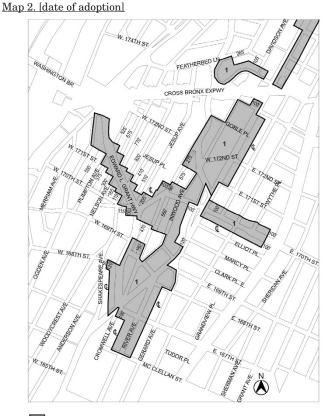

Map 1 Special Jerome Corridor District, Subdistrict and Subareas

Map 2 Designated locations for street wall continuity and ground floor requirements in Subarea A1

Map 3 Designated locations for street wall continuity and ground floor requirements in Subareas A2

<u>Map 4</u> <u>Designated locations for street wall continuity</u> requirements in Subarea A3

Map 5 Boundary of Subarea A4

### 141-03 Subdistricts and Subareas

To carry out the provisions of this Chapter, Subdistrict A, comprised of Subareas A1, A2, A3 and A4, is established. The location and boundaries of this Subdistrict and Subareas are shown on Map 1 (Special Jerome Corridor District, Subdistrict and Subareas) in the Appendix to this Chapter.