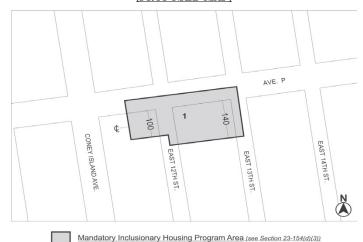

#### 587 BERGEN STREET REZONING **BROOKLYN CB - 8** C 170356 ZMK

Application submitted by 1121 of Delaware, LLC, pursuant to Sections 197-c and 201 of the New York City Charter for an amendment of the Zoning Map, Section No. 16c, changing from an M1-1 District to an R6B District property bounded by Dean Street, a line 150 feet easterly of Carlton Avenue, a line midway between Dean Street and Bergen Street, a line 310 feet easterly of Carlton Avenue, Regress Street, a line 310 feet easterly of Carlton Avenue, a line 30 feet easterly of Carlton Aven Bergen Street, a line 210 feet easterly of Carlton Avenue, a line 80 feet northerly of Bergen Street, and a line 100 feet easterly of Carlton Avenue, subject to the conditions of CEQR Declaration E-439.

#### 587 BERGEN STREET REZONING **BROOKLYN CB-8** N 170357 ZRK

Application submitted by 1121 of Delaware, LLC, pursuant to Section 201 of the New York City Charter, for an amendment of the Zoning Resolution of the City of New York, modifying Appendix F for the purpose of establishing a Mandatory Inclusionary Housing area.

## APPENDIX F Inclusionary Housing Designated Areas and Mandatory Inclusionary Housing Areas

**BROOKLYN** 

### **Brooklyn Community District 8**

Map 2 - [date of adoption]

### [PROPOSED MAP]

Mandatory Inclusionary Housing Program Area see Section 23-154(d)(3) Area 1 — [date of adoption] — MIH Program Option 1 and Option 2

Portion of Community District 8, Brooklyn