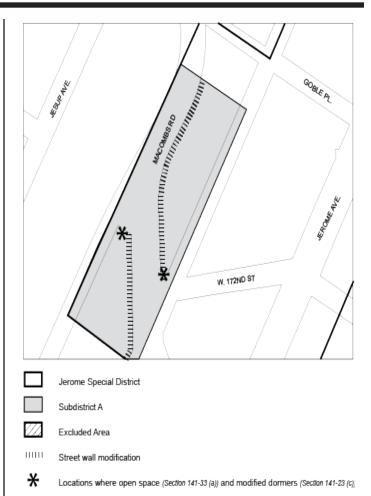

- Map 1 Special Jerome Corridor District, Subdistrict and Subareas
- Map 2 Designated locations for street wall continuity and ground floor retail in Subarea A1
- Map 3 Designated locations for street wall continuity and ground floor retail in Subareas A2 and A3

Map 1 Special Jerome Corridor District, Subdistrict and Subareas

Map 2 Designated locations for street wall continuity and ground floor requirements in Subarea A1

Map 3 Designated locations for street wall continuity and ground floor requirements in Subareas A2

### 141-03 Subdistricts and Subareas

To carry out the provisions of this Chapter, Subdistrict A, comprised of Subareas A1, A2, A3 and A4, is established. The location and boundaries of this Subdistrict and Subareas are shown on Map 1 (Special Jerome Corridor District, Subdistrict and Subareas) in the Appendix to this Chapter.