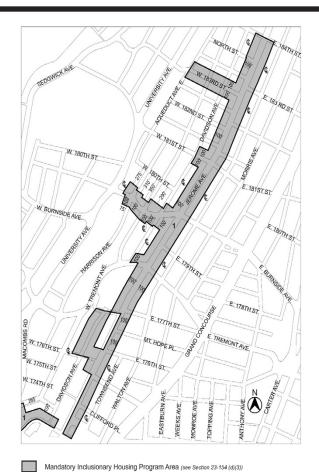

# <u>Map 1 - Special Jerome Corridor District, Subdistrict and Subareas</u>

Jerome Special District

Subdistrict A, including Subareas A1, A2, and A3

Excluded Area

A1 Map 3 - Designated locations for street wall continuity and ground floor retail in Subareas A2 and A3