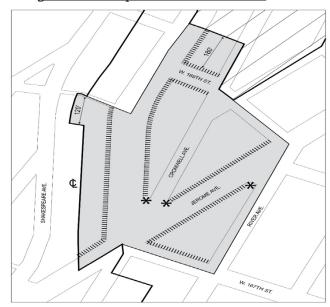

- Map 1 Special Jerome Corridor District, Subdistrict and Subareas
- Map 2 Designated locations for street wall continuity and ground floor retail in Subarea A1
- Map 3 Designated locations for street wall continuity and ground floor retail in Subareas A2 and A3

### (2) Along designated #streets#

For #street walls#, or portions thereof, along #streets# designated on Maps 2 and 3 in the Appendix to this Chapter, at least 70 percent of the #aggregate width of street walls# shall be located within eight feet of the #street line# and shall extend to at least a height of 30 feet, or the height of the #building#, whichever is lower. In addition, above a height of 30 feet, at least 50 percent of the #aggregate width of street walls# shall be located within eight feet of the #street line# and shall extend to at least a minimum base height of 60 feet, or the height of the #building#, whichever is lower.

In the corner locations designated on Maps 2 and 3, an open space may be provided within 75 feet of the corner, pursuant to the provisions of paragraph (b) of Section 141-33.

Map 1 Special Jerome Corridor District, Subdistrict and Subareas

Map 2 Designated locations for street wall continuity and ground floor requirements in Subarea A1

Map 3 Designated locations for street wall continuity and ground floor requirements in Subareas A2