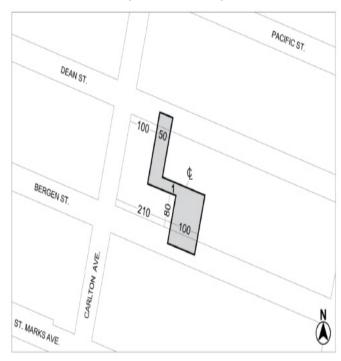

#### 587 BERGEN STREET REZONING **BROOKLYN CB - 8** C 170356 ZMK

Application submitted by 1121 of Delaware, LLC, pursuant to Sections 197-c and 201 of the New York City Charter for an amendment of the Zoning Map, Section No. 16c, changing from an M1-1 District to an R6B District property bounded by Dean Street, a line 150 feet easterly of Carlton Avenue, a line midway between Dean Street and Bergen Street, a line 310 feet easterly of Carlton Avenue, Regress Street, a line 310 feet easterly of Carlton Avenue, a line 30 feet easterly of Carlton Aven Bergen Street, a line 210 feet easterly of Carlton Avenue, a line 80 feet northerly of Bergen Street, and a line 100 feet easterly of Carlton Avenue, subject to the conditions of CEQR Declaration E-439.