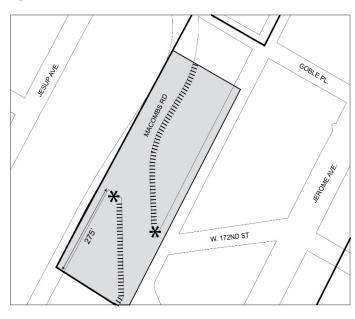

idor District, Subdistrict and Subareas</u>



Map 2 - Designated locations for street wall continuity and ground floor requirements in Subarea A1



|     | #Special Jerome Corridor District# |
|-----|------------------------------------|
|     | Subdistrict A                      |
| 777 | Evaluded Area                      |

IIIIII Designated street frontages

Locations where open space (Section 141-33 (a)) and modified dormers (Section 141-23 (c)) are permitted

Map 3 - Designated locations for street wall continuity and ground floor requirements in Subareas A2



IIIII Designated street frontages

Locations where open space (Section 141-33 (a)) and modified dormers (Section 141-23 (c)) are permitted

Map 4 - Designated locations for street wall continuity requirements in Subarea A3



#Special Jerome Corridor District#

Subdistrict A

Excluded Area

IIIII Designated street frontages



Locations where open space (Section 141-33 (a)) and modified dormers (Section 141-23 (c)) are permitted

### Map 5 - Boundary of Subarea A4



#Special Jerome Corridor District#

Subdistrict A

Excluded Area

### APPENDIX F Inclusionary Housing Designated Areas and Mandatory Inclusionary Housing Areas

Community Zoning Maps of Inclusionary Housing Maps of Mandatory District Map **Inclusionary** Designated Areas **Housing Areas** Bronx CD 7 Map 1 1d 3bBronx CD 4Map 1 Bronx CD 4 and 5 Map 1, Map 2 <u>3b</u> Bronx CD 5 <u>Map 1</u> <u>3c</u> and 7 <u>3d</u> Bronx CD 5 Map 1, Map 2

The Bronx

The Bronx Community Districts 4, 5 and 7

Map 1. [date of adoption]



Area 1- [date of adoption]-