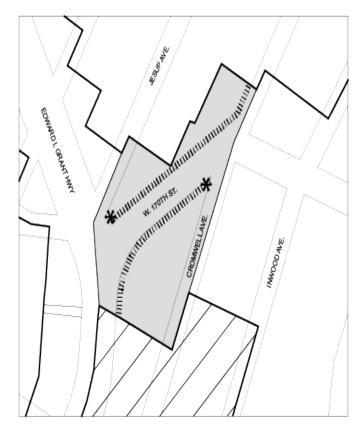

- Map 1 Special Jerome Corridor District, Subdistrict and Subareas
- Map 2 Designated locations for street wall continuity and ground floor retail in Subarea A1
- Map 3 Designated locations for street wall continuity and ground floor retail in Subareas A2 and A3

Map 1 Special Jerome Corridor District, Subdistrict and Subareas

Map 2 Designated locations for street wall continuity and ground floor requirements in Subarea A1

Map 3 Designated locations for street wall continuity and ground floor requirements in Subareas A2

### 141-03 Subdistricts and Subareas

To carry out the provisions of this Chapter, Subdistrict A, comprised of Subareas A1, A2, A3 and A4, is established. The location and boundaries of this Subdistrict and Subareas are shown on Map 1 (Special Jerome Corridor District, Subdistrict and Subareas) in the Appendix to this Chapter.