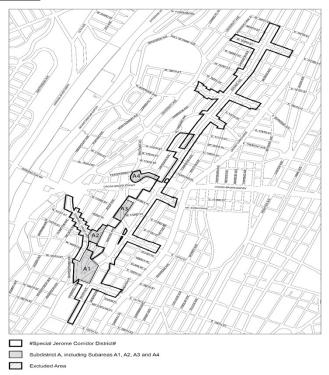

### <u>141-02</u> District Plan and Maps

In order to carry out the purposes and provisions of this Chapter, district maps are located in the Appendix to this Chapter and are hereby incorporated and made an integral part of this Resolution. They are incorporated for the purpose of specifying locations where special regulations and requirements, as set forth in the text of this Chapter, apply.

- Map 1 Special Jerome Corridor District, Subdistrict and Subareas
- Map 2 Designated locations for street wall continuity and ground floor retail in Subarea A1
- Map 3 Designated locations for street wall continuity and ground floor retail in Subareas A2 and A3

### Subdistricts and Subareas

In order to carry out the provisions of this Chapter, one Subdistrict and three Subareas are established, as follows:

Subdistrict A:

Subarea A1 Subarea A2 Subarea A3

The location and boundaries of this Subdistrict and Subareas are shown on Map 1 (Special Jerome Corridor District, Subdistrict and Subareas) in the Appendix to this Chapter.

# <u>Map 1 - Special Jerome Corridor District, Subdistrict and Subareas</u>

Jerome Special District

Subdistrict A, including Subareas A1, A2, and A3

Excluded Area

A1 Map 3 - Designated locations for street wall continuity and ground floor retail in Subareas A2 and A3

### 141-03 Subdistricts and Subareas

To carry out the provisions of this Chapter, Subdistrict A, comprised of Subareas A1, A2, A3 and A4, is established. The location and boundaries of this Subdistrict and Subareas are shown on Map 1 (Special Jerome Corridor District, Subdistrict and Subareas) in the Appendix to this Chapter.