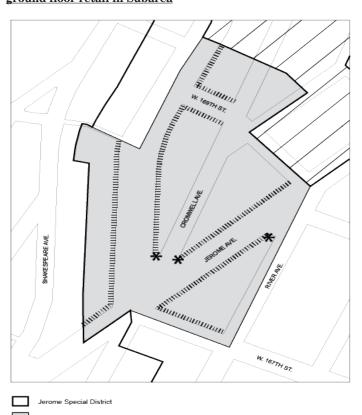

- Map 1 Special Jerome Corridor District, Subdistrict and Subareas
- Map 2 Designated locations for street wall continuity and ground floor retail in Subarea A1
- Map 3 Designated locations for street wall continuity and ground floor retail in Subareas A2 and A3

### Subdistricts and Subareas

In order to carry out the provisions of this Chapter, one Subdistrict and three Subareas are established, as follows:

Subdistrict A:

Subarea A1 Subarea A2 Subarea A3

The location and boundaries of this Subdistrict and Subareas are shown on Map 1 (Special Jerome Corridor District, Subdistrict and Subareas) in the Appendix to this Chapter.

### 141-22 Special Height and Setback Regulations in Subdistrict A

In Subdistrict A, as shown on Map 1 (Special Jerome Corridor District, Subdistrict and Subareas) in the Appendix to this Chapter, the underlying height and setback provisions are modified by the provisions of this Section.

# <u>Map 1 - Special Jerome Corridor District, Subdistrict and Subareas</u>

Jerome Special District

Subdistrict A, including Subareas A1, A2, and A3

Excluded Area

A1 Map 3 - Designated locations for street wall continuity and ground floor retail in Subareas A2 and A3