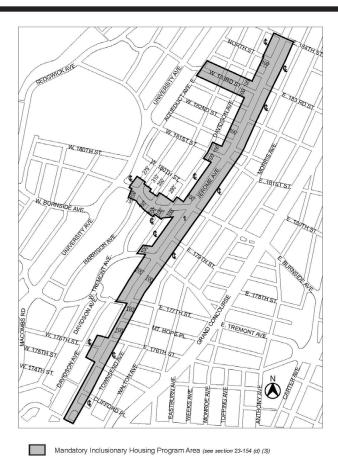

### APPENDIX F

**Inclusionary Housing Designated Areas and Mandatory Inclusionary Housing Areas** 

Maps of Inclusionary Maps of Mandatory Zoning Community Map District Housing **Inclusionary Designated Areas Housing Areas** Bronx CD 7 1d Map 1 3b Bronx CD 4 Map 1  $\frac{\text{Bronx CD 4, 5}}{\text{and 7}}$ 3b, 3c, 3d Map 1, Map 2

### The Bronx Community District 4, 5 and 7

Map 1 - In portions of the #Special Jerome Corridor District# - see Section 141-04:

Area 1- [date of adoption]- MIH Program Option 1, Option 2, Deep Affordability Option

Portions of Community District 4, 5 and 7, the Bronx

Map 2 - In portions of the #Special Jerome Corridor District# - see Section 141-04:

Mandatory Inclusionary Housing Program Area (see section 23-154 (d) (3)) Area 1- [date of adoption]- MIH Program Option 1, Option2, Deep Affordability Option