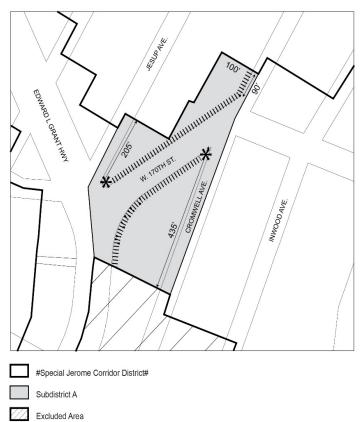

- Map 1 Special Jerome Corridor District, Subdistrict and Subareas
- Map 2 Designated locations for street wall continuity and ground floor retail in Subarea A1
- Map 3 Designated locations for street wall continuity and ground floor retail in Subareas A2 and A3

### (2) Along designated #streets#

For #street walls#, or portions thereof, along #streets# designated on Maps 2 and 3 in the Appendix to this Chapter, at least 70 percent of the #aggregate width of street walls# shall be located within eight feet of the #street line# and shall extend to at least a height of 30 feet, or the height of the #building#, whichever is lower. In addition, above a height of 30 feet, at least 50 percent of the #aggregate width of street walls# shall be located within eight feet of the #street line# and shall extend to at least a minimum base height of 60 feet, or the height of the #building#, whichever is lower.

In the corner locations designated on Maps 2 and 3, an open space may be provided within 75 feet of the corner, pursuant to the provisions of paragraph (b) of Section 141-33.

Map 1 Special Jerome Corridor District, Subdistrict and Subareas

Map 2 Designated locations for street wall continuity and ground floor requirements in Subarea A1

Map 3 Designated locations for street wall continuity and ground floor requirements in Subareas A2