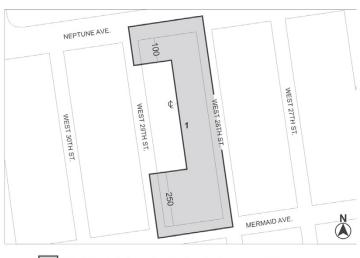

### BOROUGH OF BROOKLYN Nos. 1 & 2 SEA PARK NORTH REZONING No. 1

CD 13 C 170240 ZMK

IN THE MATTER OF an application submitted by SP North of North Limited Partnership pursuant to Sections 197-c and 201 of the New York City Charter for an amendment of the Zoning Map, Section No. 28d:

- 1. eliminating from within an existing R5 District a C1-2 District bounded by:
  - Neptune Avenue, West 28<sup>th</sup> Street, a line 150 feet southerly of Neptune Avenue, and West 29<sup>th</sup> Street; and
  - a line 150 feet northerly of Mermaid Avenue, West 28th Street, Mermaid Avenue, and West 29th Street;
- changing from an R5 District to an R6 District property, bounded by a line 350 feet northerly of Mermaid Avenue, West 28th Street, a line 100 feet northerly of Mermaid Avenue, West 29th Street, a line 250 feet northerly of Mermaid Avenue, and a line midway between West 28th Street and West 29th Street;
- changing from an R5 District to an R6A District property, bounded by a line 100 feet southerly of Neptune Avenue, West 28th Street, a line 350 feet northerly of Mermaid Avenue, and a line midway between West 28th Street and West 29th Street;
- changing from an R5 District to an R7A District property bounded by:
  - a. Neptune Avenue, West  $28^{th}$  Street, a line 100 feet southerly of Neptune Avenue, and West  $29^{th}$  Street; and
  - a line 100 feet northerly of Mermaid Avenue, West 28th Street, Mermaid Avenue, and West 29th Street; and
- 5. establishing within the proposed R7A Districts a C2-4 District bounded by:
  - Neptune Avenue, West 28<sup>th</sup> Street, a line 100 feet southerly of Neptune Avenue, and West 29<sup>th</sup> Street; and
  - a line 100 feet northerly of Mermaid Avenue, West 28th Street, Mermaid Avenue, and West 29th Street;