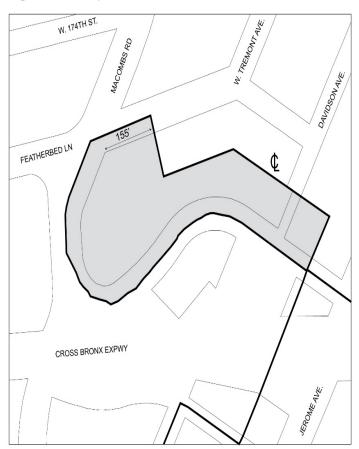

| Subdistrict A                      |
| 777 | Evaluded Area                      |

IIIIII Designated street frontages

Locations where open space (Section 141-33 (a)) and modified dormers (Section 141-23 (c)) are permitted

Map 3 - Designated locations for street wall continuity and ground floor requirements in Subareas A2



IIIII Designated street frontages

Locations where open space (Section 141-33 (a)) and modified dormers (Section 141-23 (c)) are permitted

Map 4 - Designated locations for street wall continuity requirements in Subarea A3



#Special Jerome Corridor District#

Subdistrict A

Excluded Area

IIIII Designated street frontages



Locations where open space (Section 141-33 (a)) and modified dormers (Section 141-23 (c)) are permitted

### Map 5 - Boundary of Subarea A4



#Special Jerome Corridor District#

Subdistrict A

Excluded Area

### APPENDIX F Inclusionary Housing Designated Areas and Mandatory Inclusionary Housing Areas

Community Zoning Maps of Inclusionary Housing Maps of Mandatory District Map **Inclusionary** Designated Areas **Housing Areas** Bronx CD 7 Map 1 1d 3bBronx CD 4Map 1 Bronx CD 4 and 5 Map 1, Map 2 <u>3b</u> Bronx CD 5 <u>Map 1</u> <u>3c</u> and 7 <u>3d</u> Bronx CD 5 Map 1, Map 2

The Bronx

The Bronx Community Districts 4, 5 and 7

Map 1. [date of adoption]



Area 1- [date of adoption]- MIH Program Option 1, Option 2 and Deep Affordability Option

Portions of Community Districts 4, 5 and 7, The Bronx



Mandatory Inclusionary Housing Program Area (see Section 23-154 (d)(3))

Area 1- [date of adoption]- MIH Program Option 1, Opt