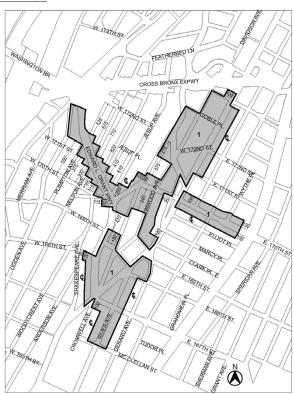

### <u>141-02</u> District Plan and Maps

In order to carry out the purposes and provisions of this Chapter, district maps are located in the Appendix to this Chapter and are hereby incorporated and made an integral part of this Resolution. They are incorporated for the purpose of specifying locations where special regulations and requirements, as set forth in the text of this Chapter, apply.

- Map 1 Special Jerome Corridor District, Subdistrict and Subareas
- Map 2 Designated locations for street wall continuity and ground floor retail in Subarea A1
- Map 3 Designated locations for street wall continuity and ground floor retail in Subareas A2 and A3

### Subdistricts and Subareas

In order to carry out the provisions of this Chapter, one Subdistrict and three Subareas are established, as follows:

Subdistrict A:

Subarea A1 Subarea A2 Subarea A3

The location and boundaries of this Subdistrict and Subareas are shown on Map 1 (Special Jerome Corridor District, Subdistrict and Subareas) in the Appendix to this Chapter.

# <u>Map 1 - Special Jerome Corridor District, Subdistrict and Subareas</u>

Jerome Special District

Subdistrict A, including Subareas A1, A2, and A3

Excluded Area

A1 Map 3 - Designated locations for street wall continuity and ground floor retail in Subareas A2 and A3