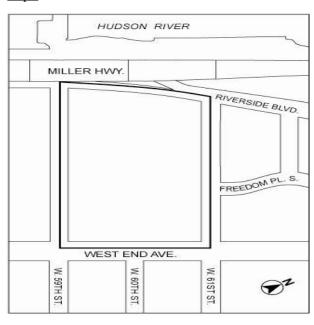

# RIVERSIDE CENTER

MANHATTAN CB - 7 Application submitted by CRP/Extell Parcel L, LP and CRP/ Extell Parcel N, LP pursuant to Sections 197-c and 201 of the New York City Charter, in accordance with Section 2-06 (c) of the Uniform Land Use Review Procedure Rules, for the grant of a special permit pursuant to Section 74-681 of the Zoning Resolution to allow that portion of the railroad or transit right-of-way or yard which will be completely covered over by a permanent platform and that portion of the right-ofway or yard where railroad or transit use has been permanently discontinued or terminated to be included in the lot area, in connection with a proposed mixed use development on property bounded by West 61st Street, West End Avenue, West 59th Street and Riverside Boulevard (Block 1171, Lots 155 & 165), in a C4-7 District, within a general large-scale development generally bounded by West 72nd Street, Freedom Place, West End Avenue, West 59th Street and Riverside Boulevard.

# RIVERSIDE CENTER

MANHATTAN CB - 7 C 100288 ZSM Application submitted by CRP/Extell Parcel L, L.P. and CRP/ Extell Parcel N, L.P. pursuant to Sections 197-c and 201 of the New York City Charter, in accordance with Section 2-06 (c) (1) of the Uniform Land Use Review Procedure Rules, for the grant of a special permit pursuant to Sections 13-562 and 74-52 of the Zoning Resolution to allow a public parking garage with a maximum capacity of 1,260 spaces on portions of the ground floor, cellar, sub-cellar 1 and sub-cellar 2 of a proposed mixed use development on property bounded by West 61st Street, West End Avenue, West 59th Street and Riverside Boulevard (Block 1171, Lots 155 & 165), in a C4-7 District, within a general large-scale development generally bounded by West 72nd Street, Freedom Place, West End Avenue, West 59th Street and Riverside Boulevard.

# RIVERSIDE CENTER

**MANHATTAN CB - 7** C 100289 ZSM Application submitted by CRP/Extell Parcel L, L.P. and CRP/

Extell Parcel N, L.P. pursuant to Sections 197-c and 201 of the New York City Charter, in accordance with Section 2-06 (c) (1) of the Uniform Land Use Review Procedure Rules, for the grant of a special permit pursuant to Sections 13-562 and 74-52 of the Zoning Resolution to allow a public parking garage with a maximum capacity of 322 spaces on portions of the ground floor, cellar, sub-cellar 1 and sub-cellar 2 of a proposed mixed use development (Parcel 1), on property bounded by West 61st Street, West End Avenue, West 59th Street and Riverside Boulevard (Block 1171, Lots 155 & 165), in a C4-7 District, within a general large-scale development generally bounded by West 72nd Street, Freedom Place, West End Avenue, West 59th Street and Riverside Boulevard.

# RIVERSIDE CENTER

MANHATTAN CB - 7 C 100290 ZSM

Application submitted by CRP/Extell Parcel L, L.P. and CRP/ Extell Parcel N, L.P. pursuant to Sections 197-c and 201 of the New York City Charter, in accordance with Section 2-06 (c) (1) of the Uniform Land Use Review Procedure Rules, for the grant of a special permit pursuant to Sections 13-562 and 74-52 of the Zoning Resolution to allow a public parking garage with a maximum capacity of 161 spaces on portions of the ground floor, cellar, sub-cellar 1 and sub-cellar 2 of a proposed mixed use development (Parcel 2), on property bounded by West 61st Street, West End Avenue, West 59th Street and Riverside Boulevard (Block 1171, Lots 155 & 165), in a C4-7 District, within a general large-scale development generally bounded by West 72nd Street, Freedom Place, West End Avenue, West 59th Street and Riverside Boulevard.

#### RIVERSIDE CENTER MANHATTAN CB - 7

C 100291 ZSM Application submitted by CRP/Extell Parcel L, L.P. and CRP/ Extell Parcel N, L.P. pursuant to Sections 197-c and 201 of the New York City Charter, in accordance with Section 2-06 (c) (1) of the Uniform Land Use Review Procedure Rules, for the grant of a special permit pursuant to Sections 13-562 and 74-52 of the Zoning Resolution to allow a public parking garage with a maximum capacity of 203 spaces on portions of the ground floor, cellar, sub-cellar 1 and sub-cellar 2 of a proposed mixed use development (Parcel 3), on property bounded by West 61st Street, West End Avenue, West 59th Street and Riverside Boulevard (Block 1171, Lots 155 & 165), in a C4-7 District, within a general large-scale development generally bounded by West 72nd Street, Freedom Place, West End Avenue, West 59th Street and Riverside Boulevard.

# RIVERSIDE CENTER

**MANHATTAN CB - 7** C 100292 ZSM

Application submitted by CRP/Extell Parcel L, L.P. and CRP/ Extell Parcel N, L.P. pursuant to Sections 197-c and 201 of the New York City Charter, in accordance with Section 2-06 (c) (1) of the Uniform Land Use Review Procedure Rules, for the grant of a special permit pursuant to Sections 13-562 and 74-52 of the Zoning Resolution to allow a public parking garage with a maximum capacity of 259 spaces on portions of the ground floor, cellar, sub-cellar 1 and sub-cellar 2 of a proposed mixed use development (Parcel 4), on property bounded by West 61st Street, West End Avenue, West 59th Street and Riverside Boulevard (Block 1171, Lots 155 & 165), in a C4-7 District, within a general large-scale development generally bounded by West 72nd Street, Freedom Place, West End Avenue, West 59th Street and Riverside Boulevard.

# RIVERSIDE CENTER

**MANHATTAN CB - 7** C 100293 ZSM

Application submitted by CRP/Extell Parcel L, L.P. and CRP/ Extell Parcel N, L.P. pursuant to Sections 197-c and 201 of the New York City Charter, in accordance with Section 2-06 (c) (1) of the Uniform Land Use Review Procedure Rules, for the grant of a special permit pursuant to Sections 13-562 and 74-52 of the Zoning Resolution to allow a public parking garage with a maximum capacity of 315 spaces on portions of the ground floor, cellar, sub-cellar 1 and sub-cellar 2 of a proposed mixed use development (Parcel 5), on property bounded by West 61st Street, West End Avenue, West 59th Street and Riverside Boulevard (Block 1171, Lots 155 & 165), in a C4-7 District, within a general large-scale development generally bounded by West 72nd Street, Freedom Place, West End Avenue, West 59th Street and Riverside Boulevard.

in connection with a proposed mixed use development, on property bounded by West 61st Street, West End Avenue, West 59th Street and Riverside Boulevard (Block 1171, Lots 155 & 165), in a C4-7 District, within a general large-scale development generally bounded by West 72nd Street, Freedom Place, West End Avenue, West 59th Street and Riverside Boulevard.