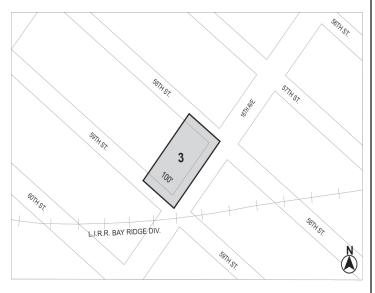

CD 2 C 200303 ZSQ IN THE MATTER OF an application submitted by RXR 42-11 9th Holdings LLC, pursuant to Sections 197-c and 201 of the New York City Charter for the grant of a special permit, pursuant to Section

74-96\* (Industrial Business Incentive Areas) of the Zoning Resolution to allow an increase in the maximum permitted floor area ratio in accordance with Section 74-963 (Permitted floor area increase) and, in conjunction therewith, to modify the quantity and size of the loading requirements of Section 44-50, in connection with a proposed twenty-story commercial building within an Industrial Business Incentive Area specified on the maps in Section 74-968 (Maps of Industrial Business Incentive Areas), on property located at 42-11 9th Street (Block 461, Lot 16), in an M1-4 District.