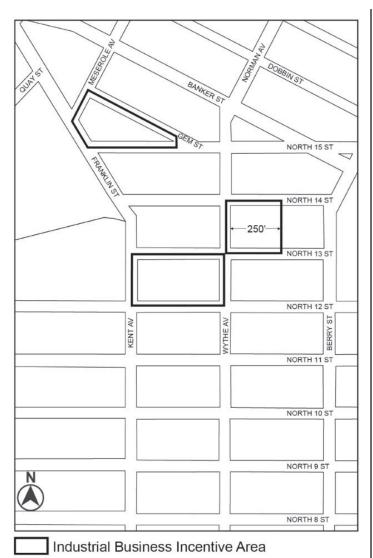

## 74-968 Maps of Industrial Business Incentive Areas

[NOTE: Map 1 moved from Section 74-96 and additional borough map added]

Map of Industrial Business Incentive Areas:

Map 1: Brooklyn

## [EXISTING MAP]

Portion of Community District 1, Borough of Brooklyn

Industrial Business Incentive Area