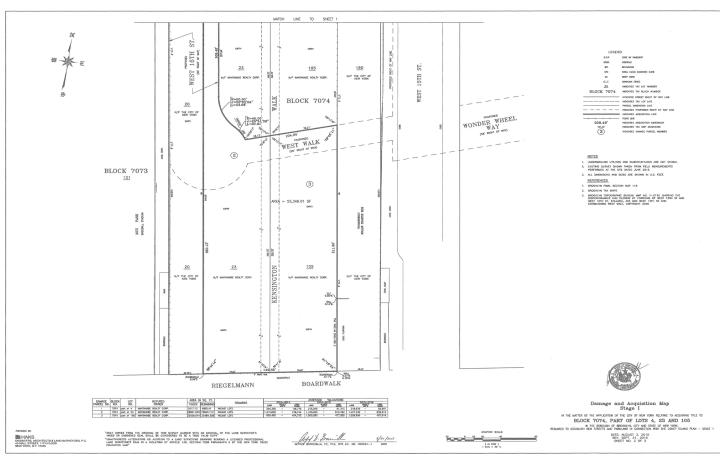

# RICHMOND COUNTY IA PART 89 NOTICE OF PETITION INDEX NUMBER CY4501/2016 CONDEMNATION PROCEEDING

**IN THE MATTER OF** the Application of the CITY OF NEW YORK, Relative to Acquiring Title in Fee Simple to Property, located in Staten Island, including All or Parts of:

SOUTH AVENUE from Netherland Avenue to Forest Avenue In the Borough of Staten Island, City and State of New York.

PLEASE TAKE NOTICE that the City of New York (the "City") intends to make application to the Supreme Court of the State of New York, Richmond County, IA Part 89, for certain relief.

ALL that certain plot, piece or parcel of land, situate, lying and being in the Borough of Staten Island, County of Richmond, City and State of New York, as bounded and described as follows:

**BEGINNING** at the corner formed by the intersection of the northerly side of Forest Avenue and the westerly side of South Avenue;

RUNNING THENCE along the westerly side of South Avenue, North 01 degree 39 minutes 38 seconds East, a distance of 591.12 feet to a point;

THENCE South 88 degrees 01 minute 09 seconds East, a distance of 80.00 feet to a point:

**THENCE** through a bed of Netherland Avenue and along the easterly side of South Avenue, South 01 degree 39 minutes 38 seconds West, a distance of 608.86 feet to a corner formed by the intersection of the northerly side of Forest Avenue and the easterly side of South Avenue;

THENCE North 75 degrees 31 minutes 52 seconds West, a distance of 82.04 feet to a point or place of **BEGINNING**.

Said parcels containing 47,998.675 square feet or 1.102 acres.

- The above described property shall be acquired subject to encroachments, if any, so long as said encroachments shall stand, as delineated on the Damage and Acquisition Map.
- Surveys, maps or plans of the property to be acquired are on file in the office of the Corporation Counsel of the City of New York, 100 Church Street, New York, NY 10007.

Dated: New York, NY October 6, 2016

ZACHARY W. CARTER Corporation Counsel of the City of New York Attorney for the Condemnor, 100 Church Street, New York, NY 10007 (212) 356-2670

SEE MAPS IN BACK OF PAPER