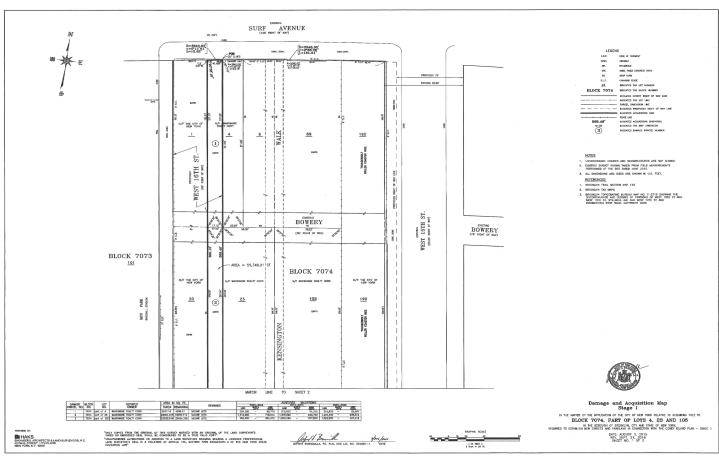

### KINGS COUNTY IA PART 89 NOTICE OF PETITION INDEX NUMBER 517650/2016 CONDEMNATION PROCEEDING

**IN THE MATTER OF** the Application of the City of New York. relative to acquiring title in fee simple absolute to certain real property

BLOCK 7074, PARTS OF LOTS 4, 23 AND 105 in the Borough of Brooklyn, City and State of New York,

Required to establish New Streets and Parkland in connection with the Coney Island Plan - Stage 1.

PLEASE TAKE NOTICE that the Corporation Counsel of the City of New York intends to make application to the Supreme Court of the State of New York, Kings County, IA Part 89, for certain relief.

Acquisition for this proceeding.

The City of New York, in this proceeding, intends to acquire title in fee simple absolute to certain real property—parts of tax lots 4, 23 and 105, in Block 7074 - located in Coney Island, Brooklyn, New York, for the development of new streets and parkland in furtherance of the Coney Island Plan.

The real property which is to be acquired in fee simple absolute in this proceeding is all those certain tracts of land, together with the buildings and improvements erected thereon and the appurtenances thereunto belonging situated in the Borough of Brooklyn, City and State of New York, bounded and described as follows:

BEGINNING at a point on the southerly side of Surf Avenue, distant 181.61 feet westerly along a curve to the left having a radius of 3940.00 feet and an interior angle of 2°38'28" from the corner formed by the intersection of the southerly side of Surf Avenue with the westerly side of West 15th Street;

RUNNING THENCE southerly along a line forming an angle of 90°17'15" from the tangent line of the last course along the easterly side of the proposed West 16th Street right of way a distance of 509.46 feet to a point of curvature;

THENCE southeasterly along said easterly side of the proposed West 16th Street right of way and being a curve to the left an arc distance of 43.68 feet having a radius of 50.00 feet and an interior angle of 50°03'04" to a point of compound curvature;

THENCE southeasterly along said easterly side of the proposed West 16th Street right of way and being a curve to the right an arc distance of 20.31 feet having a radius of 45.00 feet and an interior angle of 25°51'38"to an angle point on the north side of the proposed West Walk;

THENCE northeasterly along a line forming an angle of 104°00'17" from the tangent line to last course along said north side of the proposed West Walk a distance of 104.34 feet to a point;

THENCE southerly along a line forming an interior angle of  $79^{\circ}46'11''$  with the previous course, a distance of 311.60 feet to a point on the northerly side of the Riegelmann Boardwalk;

THENCE westerly along a line forming an interior angle of 91°18'24" with the previous course, a distance of 149.65 feet to a point;

THENCE northerly along a line forming an interior angle of  $88^{\circ}44'14"$  with the previous course, a distance of 860.13 feet to a point on the southerly side of Surf Avenue;

THENCE easterly along a line forming an interior angle of 90°38'18" with the previous course, a distance of 4.49 feet to a point of curvature;

THENCE easterly along the southerly side of Surf Avenue and along a curve bearing to the right an arc distance of 12.62 feet having a radius of 3940.00 feet and an interior angle of 0°11'01" to the point or place of BEGINNING.

Said parcel containing an area of 55,346.01 SF or 1.271 acres.

Surveys, maps or plans of the property to be acquired are on file in the office of the Corporation Counsel of the City of New York, 100 Church Street, New York, NY 10007.

## SEE MAPS IN BACK OF PAPER

o13-26

KINGS COUNTY IA PART 89 NOTICE OF ACQUISITION INDEX NUMBER 5531/16 CONDEMNATION PROCEEDING

IN THE MATTER OF the Application of the NEW YORK CITY SCHOOL CONSTRUCTION AUTHORITY,