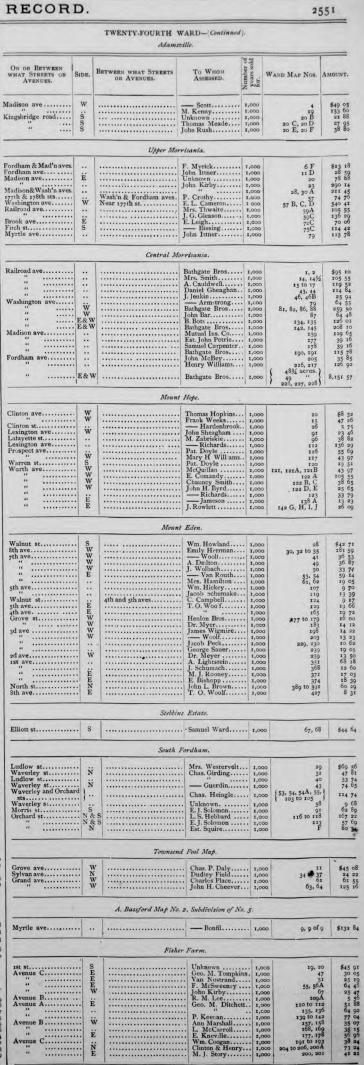

state. Washington ave. ..... Washington ave. and Fletcher st..... Washington ave. :: ..... P. Callan ...... 1,000 — Clinton ..... 1,000 8, 9 10 to 12 \$28 70 45 82 27 to 30 41, 42 67 04 31 79 Thomas Bassford. Charlotte Schill... 1,000 Berrian & Duffy ... 1,000 Mrs. Wooster..... 1,000 {15,48,674071, 73 to 80 Wetmore st..... NS \$127 88 54 23 ..... S 22 28 Washington ave..... W E ...... F. A. Howe...... 1,000 Walter Lacey..... 1,000 117 4 36 99 60 Abram Bassford, No. 1. S. D. Banfield. — Hardy. T. Burger. Mary Crowe. S. D. Bonfils. M. Cavanagh. Mrs. Sullivan. B. Bent. J. A. Confort. Railroad ave...... Washington ave..... 24, 25 31 A, 32 36 38, 39 54, 55 77 to 81 99, 100 104 105, 100 109, 110 \$67 99 23 26 11 37 185 45 78 15 192 36 57 34 35 42 51 43 • 67 89 ŵ W E 1 : : : :

Fordham ave.....



# THE CITY RECORD.

=

2552

OCTOBER 17, 1884.

=

|                                                                                          |                    | TWENTY-FOURTH<br>Chas. Ber          | rian Map.                                                                                                                                                         | # ].