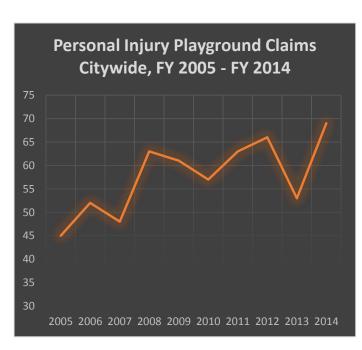

- 577 claims were filed against the City over the ten-year period—an average of over one a week.
- Annual claims have risen 53 percent over the last ten fiscal years, from a low of 45 in FY 2005 to a high of 69 in FY 2014, despite the fact that the number of children under the age of 18 in New York City declined by nearly 7 percent from 2005 to 2013.<sup>5</sup>
- 530 playground-related personal injury claims were settled between FY 2005 and FY 2014 at a cost of \$20.6 million.<sup>6</sup>