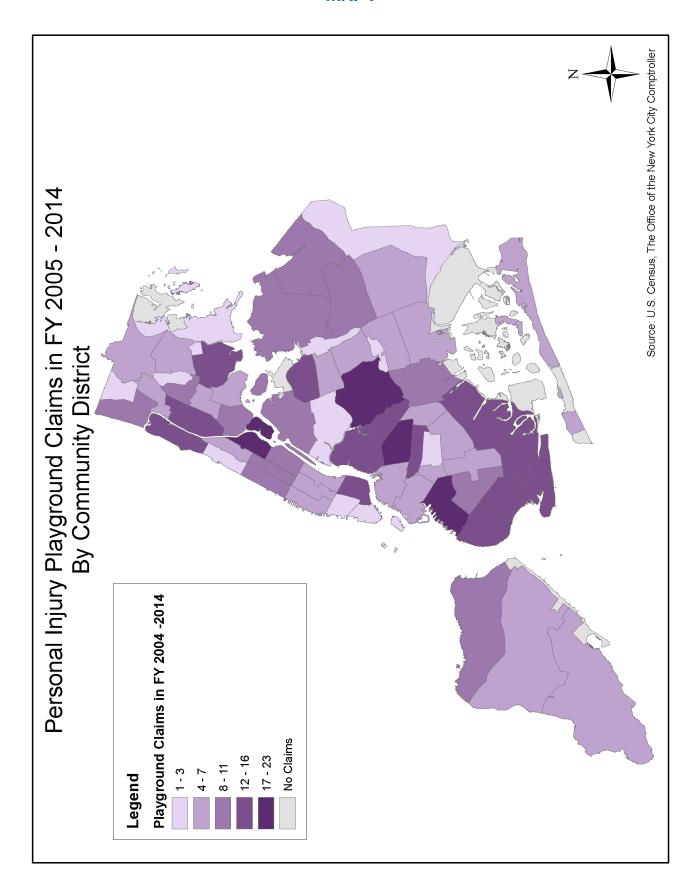

The data also shows that certain communities suffered from greater numbers of playground-related claims than others over the past decade.

As shown in Map I, Manhattan Community District 11 in East Harlem, Community District 3 in Bedford-Stuyvesant, and Queens Community District 5, encompassing Glendale, Ridgewood, Maspeth, and Middle Village, had the highest numbers of claims during this time period.

A complete list of claims by Community District and City Council District can be found in the Appendix.