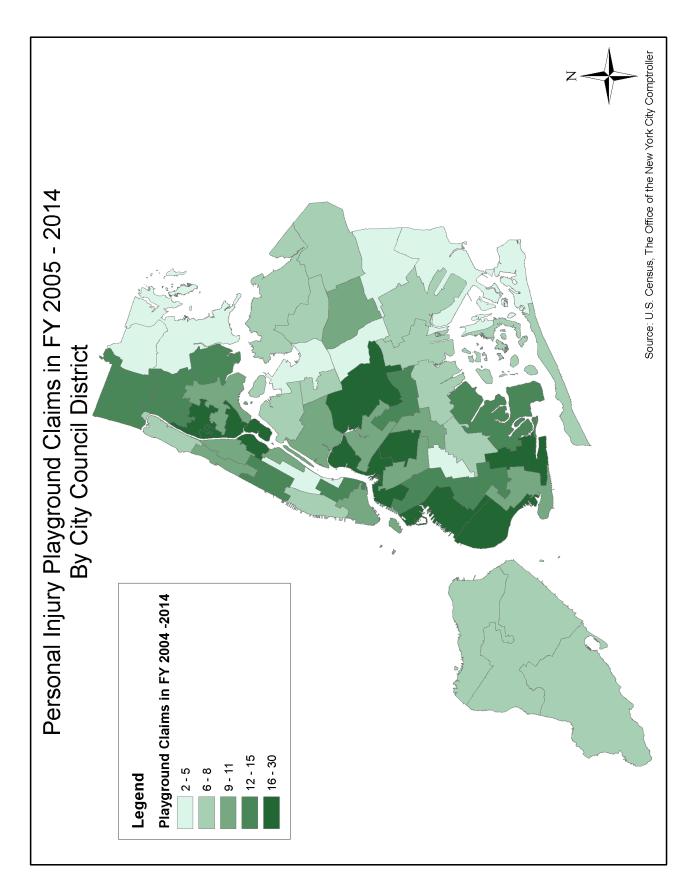

Map II shows claims broken down by City Council District, with the greatest number of claims in Council District 8 in Manhattan/Bronx, with 30 claims, Council District 43 in Brooklyn with 20 claims, Council District 30 in Queens with 19 claims, and Council District 16 in the Bronx with 18 claims.

A complete list of claims by Community District and City Council District can be found in the Appendix.