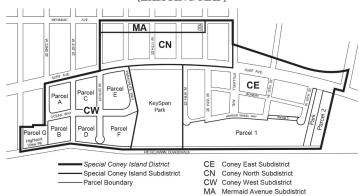

For #zoning lots# containing #affordable independent residences for seniors#, the maximum #floor area ratio# shall be as set forth in Section 23-155 (Affordable Independent Residences for Seniors).

Parcels A through F <u>and Parcel H, located</u> within <u>R6A or R7D</u> Districts, are shown on Map 1 (Special Coney Island District and Subdistricts) <u>in Appendix A of this Chapter</u>.

#### 131-43 Coney West Subdistrict

The regulations of this Section shall apply to all #buildings or other structures# in the Coney West Subdistrict. Map 4 (Street Wall Location), Map 5 (Minimum and Maximum Base Heights) and Map 6 (Coney West Subdistrict Transition Heights), in the Appendix to this Chapter, illustrate the #street wall# location provisions, minimum and maximum base height provisions and transition height provisions of this Section, inclusive. For the purposes of this Section, the "building line" shown on Parcel F shall be considered a #street line# of Ocean Way or Parachute Way, as indicated on such maps.