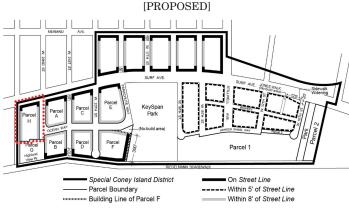

#### 131-132 Coney North and Coney West Subdistricts

In the Coney North and Coney West Subdistricts, #uses# allowed by the underlying district regulations shall apply, except as modified in this Section for #uses# fronting upon #streets# specified on Map 2 (Mandatory Ground Floor Use Requirements) in the Appendix to this Chapter. For the purposes of this Section, the "building line" shown on Parcel F on Map 2 shall be considered a #street line# of Ocean Way or Parachute Way, as applicable. Furthermore, an open or enclosed ice skating rink shall be a permitted #use# anywhere within Parcel F in the Coney West Subdistrict.

#### 131-43 Coney West Subdistrict

The regulations of this Section shall apply to all #buildings or other structures# in the Coney West Subdistrict. Map 4 (Street Wall Location), Map 5 (Minimum and Maximum Base Heights) and Map 6 (Coney West Subdistrict Transition Heights), in the Appendix to this Chapter, illustrate the #street wall# location provisions, minimum and maximum base height provisions and transition height provisions of this Section, inclusive. For the purposes of this Section, the "building line" shown on Parcel F shall be considered a #street line# of Ocean Way or Parachute Way, as indicated on such maps.