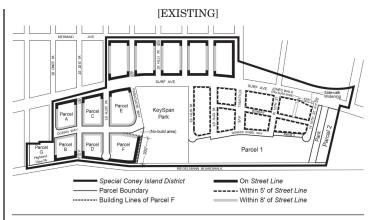

#### 131-132 Coney North and Coney West Subdistricts

In the Coney North and Coney West Subdistricts, #uses# allowed by the underlying district regulations shall apply, except as modified in this Section for #uses# fronting upon #streets# specified on Map 2 (Mandatory Ground Floor Use Requirements) in the Appendix to this Chapter. For the purposes of this Section, the "building line" shown on Parcel F on Map 2 shall be considered a #street line# of Ocean Way or Parachute Way, as applicable. Furthermore, an open or enclosed ice skating rink shall be a permitted #use# anywhere within Parcel F in the Coney West Subdistrict.

#### 131-43 Coney West Subdistrict

The regulations of this Section shall apply to all #buildings or other structures# in the Coney West Subdistrict. Map 4 (Street Wall Location), Map 5 (Minimum and Maximum Base Heights) and Map 6 (Coney West Subdistrict Transition Heights), in the Appendix to this Chapter, illustrate the #street wall# location provisions, minimum and maximum base height provisions and transition height provisions of this Section, inclusive. For the purposes of this Section, the "building line" shown on Parcel F shall be considered a #street line# of Ocean Way or Parachute Way, as indicated on such maps.