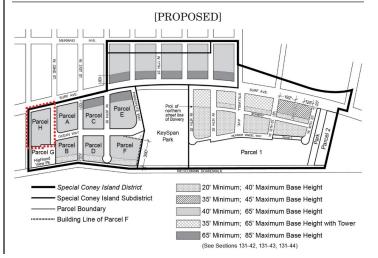

#### 131-43 Coney West Subdistrict

The regulations of this Section shall apply to all #buildings or other structures# in the Coney West Subdistrict. Map 4 (Street Wall Location), Map 5 (Minimum and Maximum Base Heights) and Map 6 (Coney West Subdistrict Transition Heights), in the Appendix to this Chapter, illustrate the #street wall# location provisions, minimum and maximum base height provisions and transition height provisions of this Section, inclusive. For the purposes of this Section, the "building line" shown on Parcel F shall be considered a #street line# of Ocean Way or Parachute Way, as indicated on such maps.

#### 131-431 Coney West District, Surf Avenue

The regulations of this Section shall apply along Surf Avenue. The #street wall# location provisions of paragraph (a) of this Section shall also apply along #streets# intersecting Surf Avenue within 50 feet of Surf Avenue, and the #building# base regulations of paragraph (b) of this Section shall also apply along #streets# within 200 feet of Surf Avenue on Parcel H and within 100 feet of Surf Avenue on other parcels.

#### (b) #Building# base

A #street wall# fronting on Surf Avenue shall rise without setback to a minimum height of six #stories# or 65 feet, or the height of the #building#, whichever is less, and a maximum height of eight #stories# or 85 feet, whichever is less, before a setback is required. However, on the <u>Surf Avenue</u> #block# front bounded by West 21st Street and West 22nd Street frontages of Parcels A and H, the minimum height of a #street wall# shall be 40 feet and the maximum height of a #street wall# shall be six #stories# or 65 feet, whichever is less, before a setback is required.

## (c) Transition height and maximum #building# height for parcels other than Parcel $\underline{H}$

Above the maximum base height a #street wall# may rise to a maximum transition height of nine #stories# or 95 feet, whichever is less, provided that such #street walls# are set back a minimum distance of 10 feet from the Surf Avenue #street line#. All portions of #buildings or other structures# that exceed a transition height of 95 feet shall comply with the tower provisions of Section 131-434 (Coney West Subdistrict towers).

#### (d) Maximum building height for Parcel H

On Parcel H, all portions of #buildings or other structures# that exceed the maximum base height set forth in paragraph (b) of this Section shall comply with the tower provisions of Section 131-434.

#### Along all other streets, other than Riegelmann Boardwalk

The following regulations shall apply along all other #streets# in the Coney West Subdistrict, except within 70 feet of Riegelmann Boardwalk.

#### (b) #Building# base

The #street wall# of a #building# base, or portion thereof, located beyond 200 feet of Surf Avenue on Parcel H and beyond 100 feet of Surf Avenue on other parcels, shall rise without setback to a minimum height of 40 feet or the height of the #building#, whichever is less, and a maximum height of six #stories# or 65 feet, whichever is less. Up to 30 percent of the #aggregate width of street walls# may be recessed for #outer courts# or balconies, provided no recesses are located within 15 feet of an adjacent #building# or within 30 feet of the intersection of two #street lines#, and provided the maximum depth of such recesses is 15 feet, as measured from the #street line#. All portions of a #building or other structure# that exceed a height of 65 feet shall be set back from the #street wall# at least 10 feet, except such setback distance may include the depth of any permitted recesses.

## (c) Transition heights <u>and maximum #building# height for parcels</u> other than Parcel H

Beyond 100 feet of Surf Avenue, a #street wall# may rise to a maximum transition height of nine #stories# or 95 feet, whichever is less, provided that:

#### (d) Maximum #building# heights for Parcel H

Any #building or other structure#, or portions thereof, located within 100 feet of Surf Avenue or within 100 feet of West 22nd Street shall comply with the tower provisions of Section 131-434. Within the remainder of Parcel H, the maximum height for #buildings or other structures# or portions thereof shall be 85 feet.