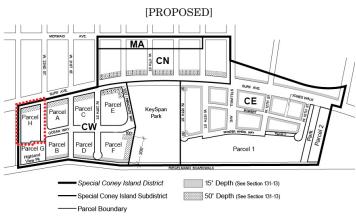

# Nos. 15 & 16 WEST $22^{ND}$ – WEST $23^{RD}$ STREET REZONING No. 15

CD 13 C 170458 ZMK IN THE MATTER OF an application submitted by West 16-22 St Properties LLC, pursuant to Sections 197-c and 201 of the New York City Charter, for an amendment of the Zoning Map, Section No. 28d:

- changing from an R5 district to an R6A district property, bounded by a line perpendicular to the easterly street line of West 23<sup>rd</sup> Street distant 200 feet southerly (as measured along the street line) from the point of intersection of the southeasterly street line of Surf Avenue and easterly street line of West 23<sup>rd</sup> Street, a line 110 feet easterly of West 23<sup>rd</sup> Street, the northerly boundary line of a park and its westerly prolongation, and West 23<sup>rd</sup> Street;
- 2. changing from an existing R5 district to an R7D district property, bounded by Surf Avenue, West 22<sup>nd</sup> Street, the northerly boundary line of a park, a line 110 feet easterly of West 23<sup>rd</sup> Street, a line perpendicular to the easterly street line of West 23<sup>rd</sup> Street distant 200 feet southerly (as measured along the street line) from the point of intersection of the southeasterly street line of Surf Avenue and the easterly street line of West 23<sup>rd</sup> Street, and West 23<sup>rd</sup> Street;
- 3. establishing within a proposed R6A district a C2-4 district bounded by a line perpendicular to the easterly street line of West 23<sup>rd</sup> Street distant 200 feet southerly (as measured along the street line) from the point of intersection of the southeasterly street line of Surf Avenue and easterly street line of West 23<sup>rd</sup> Street, a line 110 feet easterly of West 23<sup>rd</sup> Street, the northerly boundary line of a park and its westerly prolongation, and West 23<sup>rd</sup> Street;
- 4. establishing within a proposed R7D district a C2-4 district bounded by Surf Avenue, West 22<sup>nd</sup> Street, the northerly boundary line of a park, a line 110 feet easterly of West 23<sup>rd</sup> Street, a line perpendicular to the easterly street line of West 23<sup>rd</sup> Street distant 200 feet southerly (as measured along the street line) from the point of intersection of the southeasterly street line of Surf Avenue and easterly street line of West 23<sup>rd</sup> Street; and
- 5. establishing a Special Coney Island district (CI), bounded by Surf Avenue, West 22<sup>nd</sup> Street, a line 150 feet northerly of former Highland View Avenue and its easterly prolongation, a line 110 feet easterly of West 23<sup>rd</sup> Street, a line perpendicular to the easterly street line of West 23rd Street distant 245 feet northerly (as measured along the street line) from the point of intersection of the easterly street line of West 23<sup>rd</sup> Street and the northerly boundary line of Riegelmann Boardwalk, and West 23<sup>rd</sup> Street;

as shown on a diagram (for illustrative purposes only) dated August  $20^{\rm th}, 2018,$  and, subject to the conditions of CEQR Declaration E-488.

For #zoning lots# containing #affordable independent residences for seniors#, the maximum #floor area ratio# shall be as set forth in Section 23-155 (Affordable Independent Residences for Seniors).

Parcels A through F <u>and Parcel H, located</u> within <u>R6A or R7D</u> Districts, are shown on Map 1 (Special Coney Island District and Subdistricts) <u>in Appendix A of this Chapter</u>.