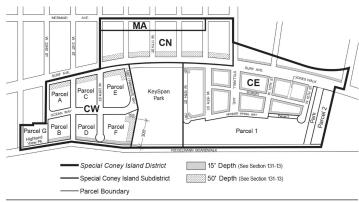

For #zoning lots# containing #affordable independent residences for seniors#, the maximum #floor area ratio# shall be as set forth in Section 23-155 (Affordable Independent Residences for Seniors).

Parcels A through F <u>and Parcel H, located</u> within <u>R6A or R7D</u> Districts, are shown on Map 1 (Special Coney Island District and Subdistricts) <u>in Appendix A of this Chapter</u>.

#### 131-43 Coney West Subdistrict

The regulations of this Section shall apply to all #buildings or other structures# in the Coney West Subdistrict. Map 4 (Street Wall Location), Map 5 (Minimum and Maximum Base Heights) and Map 6 (Coney West Subdistrict Transition Heights), in the Appendix to this Chapter, illustrate the #street wall# location provisions, minimum and maximum base height provisions and transition height provisions of this Section, inclusive. For the purposes of this Section, the "building line" shown on Parcel F shall be considered a #street line# of Ocean Way or Parachute Way, as indicated on such maps.