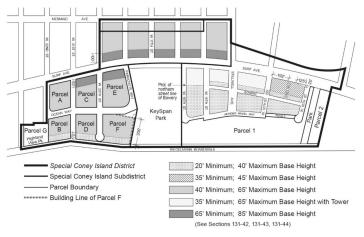

#### 131-43 Coney West Subdistrict

The regulations of this Section shall apply to all #buildings or other structures# in the Coney West Subdistrict. Map 4 (Street Wall Location), Map 5 (Minimum and Maximum Base Heights) and Map 6 (Coney West Subdistrict Transition Heights), in the Appendix to this Chapter, illustrate the #street wall# location provisions, minimum and maximum base height provisions and transition height provisions of this Section, inclusive. For the purposes of this Section, the "building line" shown on Parcel F shall be considered a #street line# of Ocean Way or Parachute Way, as indicated on such maps.

#### 131-431 Coney West District, Surf Avenue

The regulations of this Section shall apply along Surf Avenue. The #street wall# location provisions of paragraph (a) of this Section shall also apply along #streets# intersecting Surf Avenue within 50 feet of Surf Avenue, and the #building# base regulations of paragraph (b) of this Section shall also apply along #streets# within 200 feet of Surf Avenue on Parcel H and within 100 feet of Surf Avenue on other parcels.

#### (b) #Building# base

A #street wall# fronting on Surf Avenue shall rise without setback to a minimum height of six #stories# or 65 feet, or the height of the #building#, whichever is less, and a maximum height of eight #stories# or 85 feet, whichever is less, before a setback is required. However, on the <u>Surf Avenue</u> #block# front bounded by West 21st Street and West 22nd Street frontages of Parcels A and H, the minimum height of a #street wall# shall be 40 feet and the maximum height of a #street wall# shall be six #stories# or 65 feet, whichever is less, before a setback is required.

## (c) Transition height and maximum #building# height for parcels other than Parcel $\underline{H}$

Above the maximum base height a #street wall# may rise to a maximum transition height of nine #stories# or 95 feet, whichever is less, provided that such #street walls# are set back a minimum distance of 10 feet from the Surf Avenue #street line#. All portions of #buildings or other structures# that exceed a transition height of 95 feet shall comply with the tower provisions of Section 131-434 (Coney West Subdistrict towers).

#### (d) Maximum building height for Parcel H

On Parcel H, all portions of #buildings or other structures# that exceed the maximum base height set forth in paragraph (b) of this Section shall comply with the tower provisions of Section 131-434.

#### $(b) \quad Maximum \ length \ and \ \underline{or} \ height$

On Parcels A, B, C, D, E and F, on On #blocks# bounding Surf Avenue, the maximum height of a #building or other structure# shall be 220 feet, and on #blocks# bounding the southerly #street line# of Ocean Way, the maximum height of a #building or other structure# shall be 170 feet. Furthermore, the outermost walls of all tower #stories# shall be inscribed within a rectangle, and no side of such rectangle shall exceed a length of 165 feet.