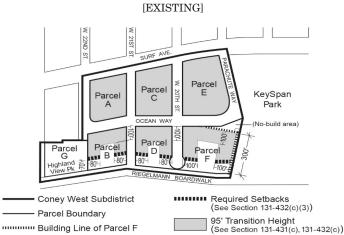

#### 131-132 Coney North and Coney West Subdistricts

In the Coney North and Coney West Subdistricts, #uses# allowed by the underlying district regulations shall apply, except as modified in this Section for #uses# fronting upon #streets# specified on Map 2 (Mandatory Ground Floor Use Requirements) in the Appendix to this Chapter. For the purposes of this Section, the "building line" shown on Parcel F on Map 2 shall be considered a #street line# of Ocean Way or Parachute Way, as applicable. Furthermore, an open or enclosed ice skating rink shall be a permitted #use# anywhere within Parcel F in the Coney West Subdistrict.

For #zoning lots# containing #affordable independent residences for seniors#, the maximum #floor area ratio# shall be as set forth in Section 23-155 (Affordable Independent Residences for Seniors).

Parcels A through F <u>and Parcel H, located</u> within <u>R6A or R7D</u> Districts, are shown on Map 1 (Special Coney Island District and Subdistricts) <u>in Appendix A of this Chapter</u>.

#### (c) Coney West #floor area# distribution

In the Coney West Subdistrict, #floor area# attributable to #zoning lots# within the following sets of parcels, as shown on Map 1 in the

Parcels A and B

Parcels C and D Parcels E and F

In addition, #floor area# attributable to #block# 7071, lot 130, within Parcel B may be distributed anywhere within Parcels C or D.