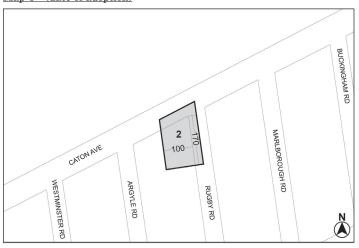

#### BOROUGH OF BROOKLYN Nos. 4 & 5 CATON PARK NURSING HOME REZONING No. 4

CD 14
C 180393 ZMK
IN THE MATTER OF an application submitted by Caton Park
Rehabilitation and Nursing Center, pursuant to Sections 197-c and 201
of the New York City Charter, for the amendment of the Zoning Map,
Section No. 16d, by changing from an R3X District to an R6A District,
property bounded by Caton Avenue, Rugby Road, a line perpendicular
to the westerly street line of Rugby Road distant 170 feet southerly (as
measured along the street line) from the point of intersection of the
southeasterly street line of Caton Avenue and the westerly street line
of Rugby Road, and a line 100 feet westerly of Rugby Road, as shown

on a diagram (for illustrative purposes only), dated August 20, 2018, and subject to the conditions of the CEQR Declaration E-492.

No. 5

CD 14 N 180394 ZRK IN THE MATTER OF an application submitted by Caton Park Rehabilitation and Nursing Center, pursuant to Section 201 of the New York City Charter, for an amendment of the Zoning Resolution of the City of New York, modifying APPENDIX F for the purpose of establishing a Mandatory Inclusionary Housing area.