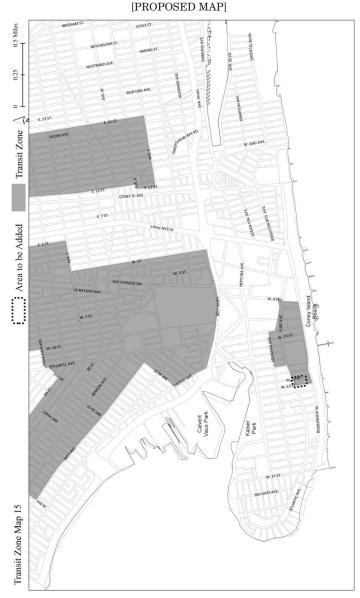

# Nos. 15 & 16 WEST $22^{ND}$ – WEST $23^{RD}$ STREET REZONING No. 15

CD 13 C 170458 ZMK IN THE MATTER OF an application submitted by West 16-22 St Properties LLC, pursuant to Sections 197-c and 201 of the New York City Charter, for an amendment of the Zoning Map, Section No. 28d:

- changing from an R5 district to an R6A district property, bounded by a line perpendicular to the easterly street line of West 23<sup>rd</sup> Street distant 200 feet southerly (as measured along the street line) from the point of intersection of the southeasterly street line of Surf Avenue and easterly street line of West 23<sup>rd</sup> Street, a line 110 feet easterly of West 23<sup>rd</sup> Street, the northerly boundary line of a park and its westerly prolongation, and West 23<sup>rd</sup> Street;
- 2. changing from an existing R5 district to an R7D district property, bounded by Surf Avenue, West 22<sup>nd</sup> Street, the northerly boundary line of a park, a line 110 feet easterly of West 23<sup>rd</sup> Street, a line perpendicular to the easterly street line of West 23<sup>rd</sup> Street distant 200 feet southerly (as measured along the street line) from the point of intersection of the southeasterly street line of Surf Avenue and the easterly street line of West 23<sup>rd</sup> Street, and West 23<sup>rd</sup> Street;
- 3. establishing within a proposed R6A district a C2-4 district bounded by a line perpendicular to the easterly street line of West 23<sup>rd</sup> Street distant 200 feet southerly (as measured along the street line) from the point of intersection of the southeasterly street line of Surf Avenue and easterly street line of West 23<sup>rd</sup> Street, a line 110 feet easterly of West 23<sup>rd</sup> Street, the northerly boundary line of a park and its westerly prolongation, and West 23<sup>rd</sup> Street;
- 4. establishing within a proposed R7D district a C2-4 district bounded by Surf Avenue, West 22<sup>nd</sup> Street, the northerly boundary line of a park, a line 110 feet easterly of West 23<sup>rd</sup> Street, a line perpendicular to the easterly street line of West 23<sup>rd</sup> Street distant 200 feet southerly (as measured along the street line) from the point of intersection of the southeasterly street line of Surf Avenue and easterly street line of West 23<sup>rd</sup> Street; and
- 5. establishing a Special Coney Island district (CI), bounded by Surf Avenue, West 22<sup>nd</sup> Street, a line 150 feet northerly of former Highland View Avenue and its easterly prolongation, a line 110 feet easterly of West 23<sup>rd</sup> Street, a line perpendicular to the easterly street line of West 23rd Street distant 245 feet northerly (as measured along the street line) from the point of intersection of the easterly street line of West 23<sup>rd</sup> Street and the northerly boundary line of Riegelmann Boardwalk, and West 23<sup>rd</sup> Street;

as shown on a diagram (for illustrative purposes only) dated August  $20^{\rm th}, 2018,$  and, subject to the conditions of CEQR Declaration E-488.

#### No. 16

CD 13 N 170459 ZRK IN THE MATTER OF an application submitted by West 16-22 St Properties LLC, pursuant to Section 201 of the New York City Charter, for an amendment of the Zoning Resolution of the City of New York, modifying Article XIII, Chapter 1 (Special Coney Island District),

APPENDIX F for the purpose of establishing a Mandatory Inclusionary Housing area and APPENDIX I to extend the Transit Zone in Transit Zone Map 15.

Matter underlined is new, to be added; Matter struck out is to be deleted;

#### APPENDIX I Transit Zone

Transit Zone Map 15

#### [EXISTING MAP]