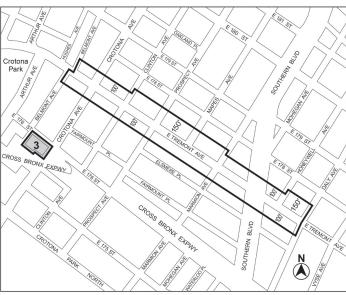

#### BOROUGH OF THE BRONX Nos. 1, 2 & 3 BELMONT COVE REZONING No. 1

CD 6 C 190049 ZMX

IN THE MATTER OF an application submitted by NYC Department of Housing Preservation and Development and Proxy Estate, Inc., pursuant to Sections 197-c and 201 of the New York City Charter for an amendment of the Zoning Map, Section No. 3d, changing from an M1-4 District to an R7X District property, bounded by Belmont Avenue, East 176<sup>th</sup> Street, Crotona Avenue and the northeasterly boundary line of a park and its southeasterly prolongation, a northwesterly boundary line of a park, and a northeasterly boundary line of a park and its northwesterly prolongation, as shown on a diagram (for illustrative purposes only) dated September 24, 2018.

APPENDIX F

**Inclusionary Housing Designated Areas and Mandatory Inclusionary Housing Areas** 

THE BRONX

\* \* \*

Community District 6

\* \* \*

Map 4 - [date of adoption]

#### [EXISTING MAP]

Inclusionary Housing designated area

#### [PROPOSED MAP]

Inclusionary Housing designated area

Mandatory Inclusionary Housing Program Area see Section 23-154(d)(3)

Area 3 — [date of adoption] MIH Program Option 1

No. 3

CD 6 C 190051 H

IN THE MATTER OF an application submitted by the Department of Housing Preservation and Development, pursuant to Section 197-c of the New York City Charter, for the disposition of two City-Owned properties, located on the south side of East 176<sup>th</sup> Street between Belmont and Crotona Avenues (Block 2945, Lots 65 and 66), pursuant to zoning.