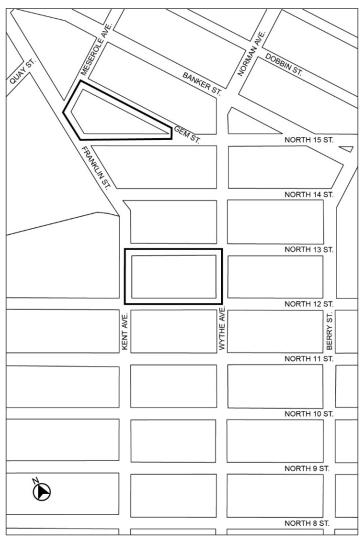

# Nos. 15 & 16 WEST $22^{ND}$ – WEST $23^{RD}$ STREET REZONING No. 15

CD 13 C 170458 ZMK IN THE MATTER OF an application submitted by West 16-22 St Properties LLC, pursuant to Sections 197-c and 201 of the New York City Charter, for an amendment of the Zoning Map, Section No. 28d:

- changing from an R5 district to an R6A district property, bounded by a line perpendicular to the easterly street line of West 23<sup>rd</sup> Street distant 200 feet southerly (as measured along the street line) from the point of intersection of the southeasterly street line of Surf Avenue and easterly street line of West 23<sup>rd</sup> Street, a line 110 feet easterly of West 23<sup>rd</sup> Street, the northerly boundary line of a park and its westerly prolongation, and West 23<sup>rd</sup> Street;
- 2. changing from an existing R5 district to an R7D district property, bounded by Surf Avenue, West 22<sup>nd</sup> Street, the northerly boundary line of a park, a line 110 feet easterly of West 23<sup>rd</sup> Street, a line perpendicular to the easterly street line of West 23<sup>rd</sup> Street distant 200 feet southerly (as measured along the street line) from the point of intersection of the southeasterly street line of Surf Avenue and the easterly street line of West 23<sup>rd</sup> Street, and West 23<sup>rd</sup> Street;
- 3. establishing within a proposed R6A district a C2-4 district bounded by a line perpendicular to the easterly street line of West 23<sup>rd</sup> Street distant 200 feet southerly (as measured along the street line) from the point of intersection of the southeasterly street line of Surf Avenue and easterly street line of West 23<sup>rd</sup> Street, a line 110 feet easterly of West 23<sup>rd</sup> Street, the northerly boundary line of a park and its westerly prolongation, and West 23<sup>rd</sup> Street;
- 4. establishing within a proposed R7D district a C2-4 district bounded by Surf Avenue, West 22<sup>nd</sup> Street, the northerly boundary line of a park, a line 110 feet easterly of West 23<sup>rd</sup> Street, a line perpendicular to the easterly street line of West 23<sup>rd</sup> Street distant 200 feet southerly (as measured along the street line) from the point of intersection of the southeasterly street line of Surf Avenue and easterly street line of West 23<sup>rd</sup> Street; and
- 5. establishing a Special Coney Island district (CI), bounded by Surf Avenue, West 22<sup>nd</sup> Street, a line 150 feet northerly of former Highland View Avenue and its easterly prolongation, a line 110 feet easterly of West 23<sup>rd</sup> Street, a line perpendicular to the easterly street line of West 23rd Street distant 245 feet northerly (as measured along the street line) from the point of intersection of the easterly street line of West 23<sup>rd</sup> Street and the northerly boundary line of Riegelmann Boardwalk, and West 23<sup>rd</sup> Street;

as shown on a diagram (for illustrative purposes only) dated August  $20^{\rm th}, 2018,$  and, subject to the conditions of CEQR Declaration E-488.