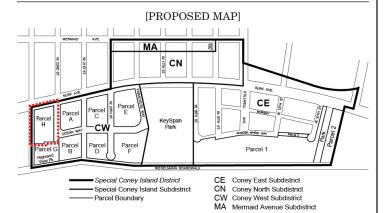

For #zoning lots# containing #affordable independent residences for seniors#, the maximum #floor area ratio# shall be as set forth in Section 23-155 (Affordable Independent Residences for Seniors).

Parcels A through F <u>and Parcel H, located</u> within <u>R6A or R7D</u> Districts, are shown on Map 1 (Special Coney Island District and Subdistricts) <u>in Appendix A of this Chapter</u>.

#### 131-43 Coney West Subdistrict

The regulations of this Section shall apply to all #buildings or other structures# in the Coney West Subdistrict. Map 4 (Street Wall Location), Map 5 (Minimum and Maximum Base Heights) and Map 6 (Coney West Subdistrict Transition Heights), in the Appendix to this Chapter, illustrate the #street wall# location provisions, minimum and maximum base height provisions and transition height provisions of this Section, inclusive. For the purposes of this Section, the "building line" shown on Parcel F shall be considered a #street line# of Ocean Way or Parachute Way, as indicated on such maps.