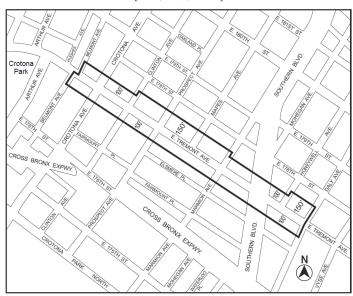

#### BOROUGH OF THE BRONX Nos. 1, 2 & 3 BELMONT COVE REZONING No. 1

CD 6 C 190049 ZMX

IN THE MATTER OF an application submitted by NYC Department of Housing Preservation and Development and Proxy Estate, Inc., pursuant to Sections 197-c and 201 of the New York City Charter for an amendment of the Zoning Map, Section No. 3d, changing from an M1-4 District to an R7X District property, bounded by Belmont Avenue, East 176<sup>th</sup> Street, Crotona Avenue and the northeasterly boundary line of a park and its southeasterly prolongation, a northwesterly boundary line of a park, and a northeasterly boundary line of a park and its northwesterly prolongation, as shown on a diagram (for illustrative purposes only) dated September 24, 2018.

APPENDIX F

**Inclusionary Housing Designated Areas and Mandatory Inclusionary Housing Areas** 

THE BRONX

\* \* \*

Community District 6

\* \* \*

Map 4 - [date of adoption]

#### [EXISTING MAP]

Inclusionary Housing designated area

#### [PROPOSED MAP]

Inclusionary Housing designated area

Mandatory Inclusionary Housing Program Area see Section 23-154(d)(3)

Area 3 — [date of adoption] MIH Program Option 1

No. 3

CD 6 C 190051 H

IN THE MATTER OF an application submitted by the Department of Housing Preservation and Development, pursuant to Section 197-c of the New York City Charter, for the disposition of two City-Owned properties, located on the south side of East 176<sup>th</sup> Street between Belmont and Crotona Avenues (Block 2945, Lots 65 and 66), pursuant to zoning.