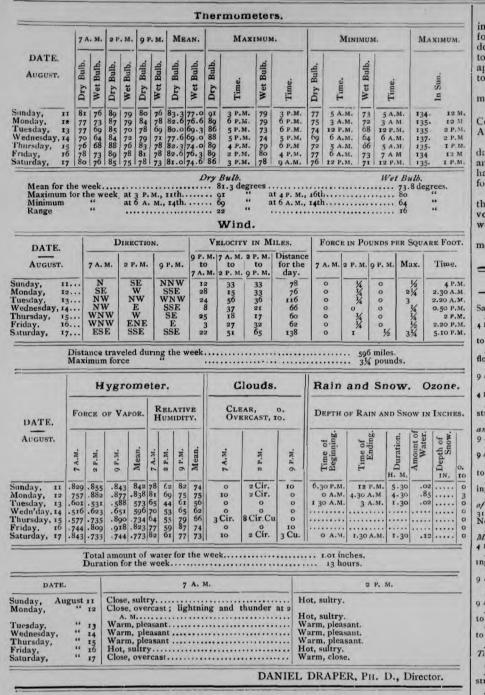

159; Unsafe Building Law notices issued, 112; Fire-escape Law notices issued, 39; violation cases for-warded for prosecution, 112; fire-escape cases forwarded for prosecution, 18; unsafe building cases forwarded for prosecution, 7; complaints lodged with the Department, 109; iron beams, girders, columns, etc., tested, 1,542. STEVENSON CONSTABLE, Superintendent of Buildings.

STEVENSON CONSTABLE, Superintendent of Buildings.

#### METEOROLOGICAL OBSERVATORY

OF THE DEPARTMENT OF PUBLIC PARKS. CENTRAL PARK, NEW YORK.

o<sup>o</sup> 45' 58" N. Longitude 73<sup>o</sup> 57' 58" W. Height of Instruments above the ground, 53 feet ; above the Sea, 97 feet. ABSTRACT OF REGISTERS FROM SELF-RECORDING INSTRUMENTS

For the Week Ending August 17, 1895.



WEDNESDAY, AUGUST 21, 1895.

THE CITY RECORD.



## DEPARTMENT OF PUBLIC WORKS.

DEPARTMENT OF PUBLIC WORKS, COMMISSIONER'S OFFICE, NEW YORK, July 20, 1895. In accordance with the provisions of section 51, chapter 410 of the Laws of 1882, the Depart-ment of Public Works makes the following report of its transactions for the week ending July

13, 1895: Public Moneys Received during the Week.—For Croton water rents, \$157,912.28;

13, 1805: Public Moneys Received during the Week.—For Croton water rents, \$157,912.28; for penalties, water rents, \$104.55; for tapping Croton pipes, \$259; for sewer permits, \$578.66; for restoring and repaving—Special Fund, \$921.50; for redemption of obstructions seized, \$38.25; for vault permits, \$3,204.28; total, \$163,078.52. Public Lamps.—17 new lamps lighted, 6 old lamps relighted, 4 old lamps disc