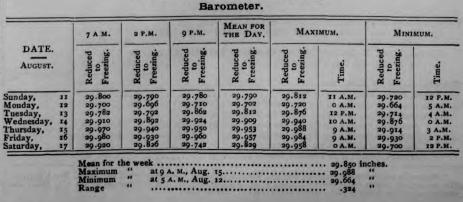

d as unsafe, 52; violation of law notices issued, 159; Unsafe Building Law notices issued, 112; Fire-escape Law notices issued, 39; violation cases for-warded for prosecution, 112; fire-escape cases forwarded for prosecution, 18; unsafe building cases forwarded for prosecution, 7; complaints lodged with the Department, 109; iron beams, girders, columns, etc., tested, 1,542. STEVENSON CONSTABLE, Superintendent of Buildings.

STEVENSON CONSTABLE, Superintendent of Buildings.

#### METEOROLOGICAL OBSERVATORY

OF THE DEPARTMENT OF PUBLIC PARKS. CENTRAL PARK, NEW YORK.

o<sup>o</sup> 45' 58" N. Longitude 73<sup>o</sup> 57' 58" W. Height of Instruments above the ground, 53 feet ; above the Sea, 97 feet. ABSTRACT OF REGISTERS FROM SELF-RECORDING INSTRUMENTS

For the Week Ending August 17, 1895.



WEDNESDAY, AUGUST 21, 1895.

THE CITY RECORD.



## DEPARTMENT OF PUBLIC WORKS.

DEPARTMENT OF PUBLIC WORKS, COMMISSIONER'S OFFICE, NEW YORK, July 20, 1895. In accordance with the provisions of section 51, chapter 410 of the Laws of 1882, the Depart-ment of Public Works makes the following report of its transactions for the week ending July

13, 1895: Public Moneys Received during the Week.—For Croton water rents, \$157,912.28;

13, 1805: Public Moneys Received during the Week.—For Croton water rents, \$157,912.28; for penalties, water rents, \$104.55; for tapping Croton pipes, \$259; for sewer permits, \$578.66; for restoring and repaving—Special Fund, \$921.50; for redemption of obstructions seized, \$38.25; for vault permits, \$3,204.28; total, \$163,078.52. Public Lamps.—17 new lamps