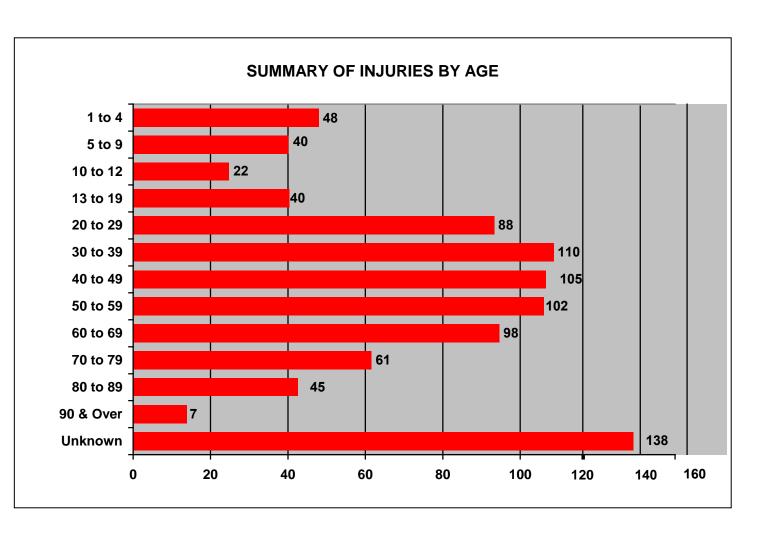

### Fire Fatalities by Age and Gender For the period 1/1/2019 through 12/31/2019

| Victim Age | Female | Male | Totals |
|------------|--------|------|--------|
| 01-04      | 2      | 1    | 3      |
| 05-09      | 3      | 2    | 5      |
| 10-12      | 1      | 0    | 1      |
| 13-19      | 0      | 2    | 2      |
| 20-29      | 1      | 3    | 4      |
| 30-39      | 1      | 7    | 8      |
| 40-49      | 5      | 2    | 7      |
| 50-59      | 4      | 5    | 9      |
| 60-69      | 9      | 4    | 13     |
| 70-79      | 2      | 3    | 5      |
| 80-89      | 5      | 2    | 7      |
| 90-Over    | 2      | 1    | 3      |
| Unknown    | 0      | 0    | 0      |
| TOTALS     | 35     | 32   | 67     |