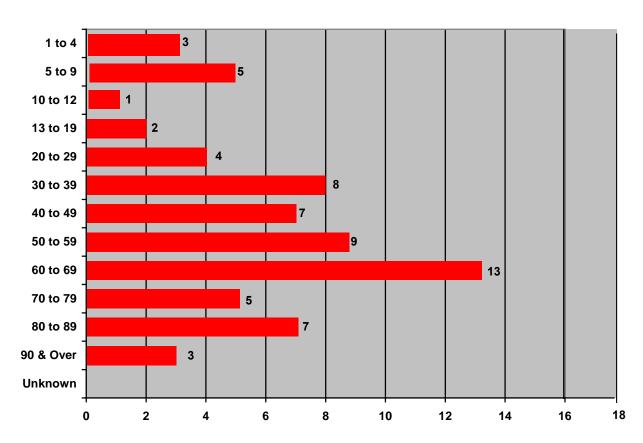

### Fire Fatalities by Age and Gender For the period 1/1/2019 through 12/31/2019

| Victim Age | Female | Male | Totals |
|------------|--------|------|--------|
| 01-04      | 2      | 1    | 3      |
| 05-09      | 3      | 2    | 5      |
| 10-12      | 1      | 0    | 1      |
| 13-19      | 0      | 2    | 2      |
| 20-29      | 1      | 3    | 4      |
| 30-39      | 1      | 7    | 8      |
| 40-49      | 5      | 2    | 7      |
| 50-59      | 4      | 5    | 9      |
| 60-69      | 9      | 4    | 13     |
| 70-79      | 2      | 3    | 5      |
| 80-89      | 5      | 2    | 7      |
| 90-Over    | 2      | 1    | 3      |
| Unknown    | 0      | 0    | 0      |
| TOTALS     | 35     | 32   | 67     |