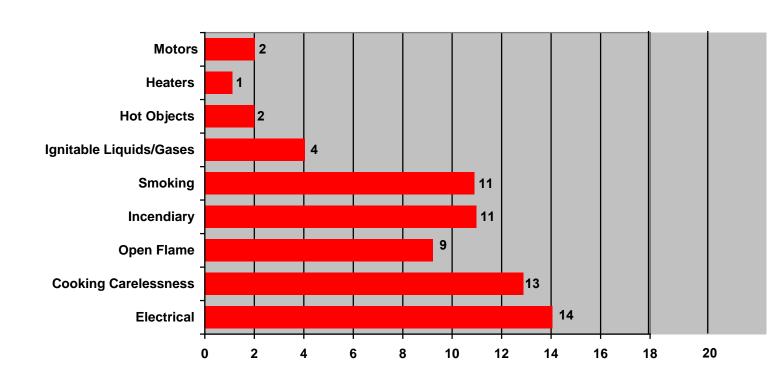

## Fire Fatalities by Category & Cause For the period 1/1/2019 through 12/31/2019

| e Category:        | Cooking Carelessness              |       |
|--------------------|-----------------------------------|-------|
| Cause of Fire      |                                   | Count |
| Cooking Fire Exter | nding to Clothing or Combustibles | 2     |
| Stove/Cooking - O  | ther                              | 9     |
| Stove/Cooking - St | ove                               | 2     |
| Cooking Careless   | ness Total                        | 13    |

| re Category:      | Electrical |       |
|-------------------|------------|-------|
| Cause of Fire     |            | Count |
| Electrical Wiring |            | 13    |
| Extension Cord    |            | 1     |
| Electrical Total  |            | 14    |

| Fire Category: Heaters     |       |
|----------------------------|-------|
| Cause of Fire              | Count |
| Portable Heater - Electric | 1     |
| Heaters Total              | 1     |

| Fire Category:   | Hot Objects |       |  |
|------------------|-------------|-------|--|
| Cause of Fire    |             | Count |  |
| Incense          |             | 1     |  |
| Other - Hot Obje | cts         | 1     |  |
| Hot Objects Tot  | al          | 2     |  |

| Fire Category: Ignitable              |       |
|---------------------------------------|-------|
| Cause of Fire                         | Count |
| Ignitable Liquids/Gases - Gasoline    | 2     |
| Ignitable Liquids/Gases - Natural Gas | 1     |
| Other - Ignitable Liquid/Gas          | 1     |
| Ignitable Total                       | 4     |

## Fire Fatalities by Category & Cause For the period 1/1/2019 through 12/31/2019

**Grand Total:** 

67

| Fire Category:                                                                          | Incendiary          |         |
|-----------------------------------------------------------------------------------------|---------------------|---------|
| Cause of Fire                                                                           |                     | Count   |
| Incendiary                                                                              |                     | 7       |
| Incendiary - Igni                                                                       | itable Liquid       | 2       |
| Incendiary - Self                                                                       | f Immolation        | 2       |
| Incendiary Tota                                                                         | al                  | 11      |
| ire Category:                                                                           | Motors              |         |
| Cause of Fire                                                                           |                     | Count   |
| Motors - Fossil F                                                                       | Fuel Powered        | 2       |
| Motors Total                                                                            |                     | 2       |
|                                                                                         |                     |         |
|                                                                                         | Open Flame          |         |
| ire Category:                                                                           | Open Flame          | Count   |
|                                                                                         | Open Flame          | Count 6 |
| Cause of Fire                                                                           |                     |         |
| Candle                                                                                  |                     | 6       |
| Cause of Fire  Candle  Matches/Lighter                                                  | se of               | 6       |
| Cause of Fire  Candle  Matches/Lighter  Torch - Legal Us                                | se of               | 6 2     |
| Cause of Fire  Candle  Matches/Lighter  Torch - Legal Us  Open Flame To                 | se of               | 6 2     |
| Cause of Fire  Candle  Matches/Lighter  Torch - Legal Us  Open Flame To  Fire Category: | se of otal  Smoking | 6 2 1 9 |