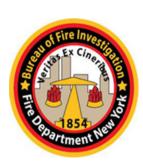

## Summary of Fire Fatalities by CB and Borough For the period 1/1/2019 through 12/31/2019

| СВ                     | Bronx | Brooklyn | Manhattan | Queens | Staten Island |
|------------------------|-------|----------|-----------|--------|---------------|
| 01                     | 0     | 0        | 2         | 1      | 3             |
| 02                     | 1     | 0        | 1         | 0      | 0             |
| 03                     | 0     | 0        | 0         | 4      | 1             |
| 04                     | 0     | 0        | 0         | 2      | 0             |
| 06                     | 2     | 0        | 2         | 1      | 0             |
| 07                     | 0     | 0        | 0         | 2      | 0             |
| 08                     | 1     | 1        | 1         | 0      | 0             |
| 09                     | 0     | 1        | 0         | 3      | 0             |
| 10                     | 0     | 0        | 7         | 0      | 0             |
| 11                     | 0     | 0        | 4         | 2      | 0             |
| 12                     | 5     | 1        | 1         | 9      | 0             |
| 13                     | 0     | 0        | 0         | 4      | 0             |
| 17                     | 0     | 1        | 0         | 0      | 0             |
| 18                     | 0     | 4        | 0         | 0      | 0             |
| Sum Total:             | 9     | 8        | 18        | 28     | 4             |
| Total Fire Fatalities: | 67    |          |           |        |               |