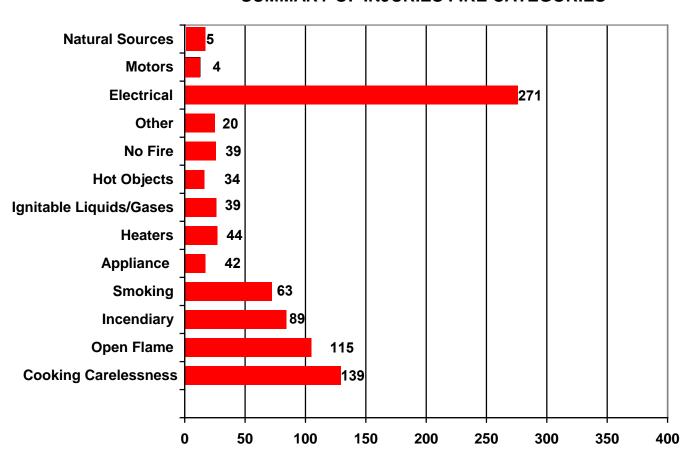

# Summary of Fire Causes Investigated by Category For the period 1/1/2019 through 12/31/2019

| Cause of Fire Category                                      | Total          |
|-------------------------------------------------------------|----------------|
| Incendiary Percentage of Investigations Conducted           | 1376<br>31.52% |
| Smoking Percentage of Investigations Conducted              | 556<br>12.74%  |
| Electrical Percentage of Investigations Conducted           | 961<br>22.02%  |
| Open Flame Percentage of Investigations Conducted           | 348<br>7.97%   |
| Cooking Carelessness Percentage of Investigations Conducted | 307<br>7.03%   |
| Hot Objects Percentage of Investigations Conducted          | 295<br>6.76%   |
| Appliance Percentage of Investigations Conducted            | 151<br>3.46%   |
| Heaters Percentage of Investigations Conducted              | 77<br>1.76%    |
| Other Percentage of Investigations Conducted                | 74<br>1.70%    |
| Ignitable Liquid/Gas Percentage of Investigations Conducted | 51<br>1.17%    |
| Motors Percentage of Investigations Conducted               | 95<br>2.18%    |
| Natural Sources Percentage of Investigations Conducted      | 47<br>1.08%    |
| Electrical Devices Percentage of Investigations Conducted   | 15<br>0.34%    |