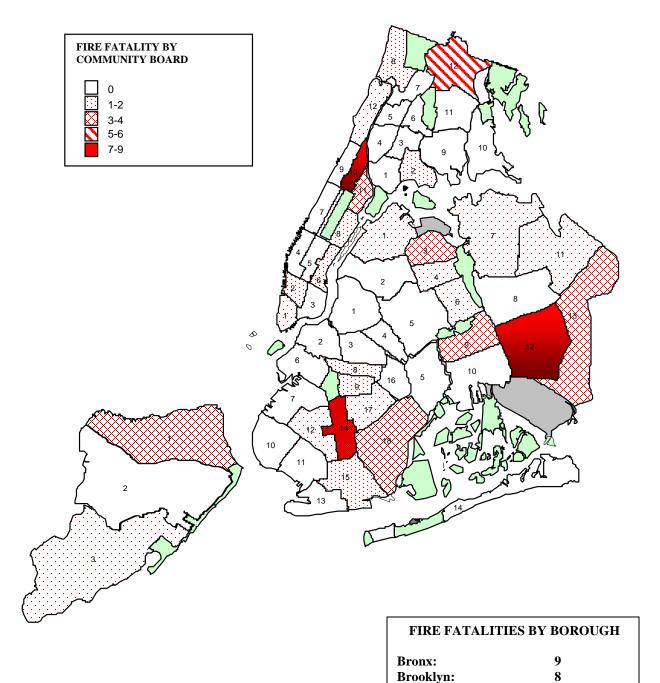

## Summary of Fire Fatalities by CB and Borough For the period 1/1/2019 through 12/31/2019

| СВ                     | Bronx | Brooklyn | Manhattan | Queens | Staten Island |
|------------------------|-------|----------|-----------|--------|---------------|
| 01                     | 0     | 0        | 2         | 1      | 3             |
| 02                     | 1     | 0        | 1         | 0      | 0             |
| 03                     | 0     | 0        | 0         | 4      | 1             |
| 04                     | 0     | 0        | 0         | 2      | 0             |
| 06                     | 2     | 0        | 2         | 1      | 0             |
| 07                     | 0     | 0        | 0         | 2      | 0             |
| 08                     | 1     | 1        | 1         | 0      | 0             |
| 09                     | 0     | 1        | 0         | 3      | 0             |
| 10                     | 0     | 0        | 7         | 0      | 0             |
| 11                     | 0     | 0        | 4         | 2      | 0             |
| 12                     | 5     | 1        | 1         | 9      | 0             |
| 13                     | 0     | 0        | 0         | 4      | 0             |
| 17                     | 0     | 1        | 0         | 0      | 0             |
| 18                     | 0     | 4        | 0         | 0      | 0             |
| Sum Total:             | 9     | 8        | 18        | 28     | 4             |
| Total Fire Fatalities: | 67    |          |           |        |               |