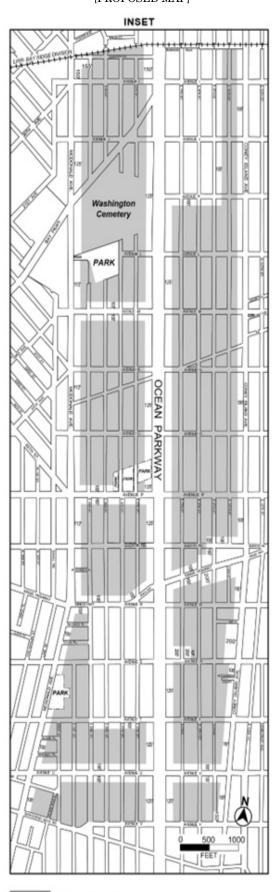

ew York City Charter, for an amendment of the Zoning Resolution of the City of New York, amending Article XI, Chapter 3 (Special Ocean Parkway District) and APPENDIX F (Mandatory Inclusionary Housing Areas and former Inclusionary Housing Designated Areas) for the purpose of establishing a Mandatory Inclusionary Housing area.

Matter underlined is new, to be added;

Matter struck out is to be deleted;

Matter within # # is defined in Section 12-10;

 $\ ^*\ ^*$  indicates where unchanged text appears in the Zoning Resolution.

ARTICLE XI SPECIAL PURPOSE DISTRICTS

Chapter 3 Special Ocean Parkway District

\* \*

Appendix A Special Ocean Parkway District

[EXISTING MAP]



### [PROPOSED MAP]



# [EXISTING MAP] INSET Washington Cemetery PARK 1000 JFEET

Subdistrict Area

### [PROPOSED MAP]





APPENDIX F

Mandatory Inclusionary Housing Areas and former Inclusionary Housing Designated Areas

BROOKLYN

**Brooklyn Community District 15** 

Map 9 - [date of adoption]



Mandatory Inclusionary Housing area

Area # — [date of adoption] MIH Program Option 1 and Option 2

Portion of Community District 15, Brooklyn

### BOROUGH OF MANHATTAN Nos. 5 and 6 350 PARK AVENUE No. 5

CD 5 C 250197 ZSM

IN THE MATTER OF an application submitted by VNO 350 Park Development LLC pursuant to Sections 197-c and 201 of the New York City Charter for the grant of a special permit pursuant to Section 81-645 of the Zoning Resolution to allow an increase in the amount of floor area ratio permitted on a qualifying site where an above-grade public concourse is provided, in connection with a proposed comme