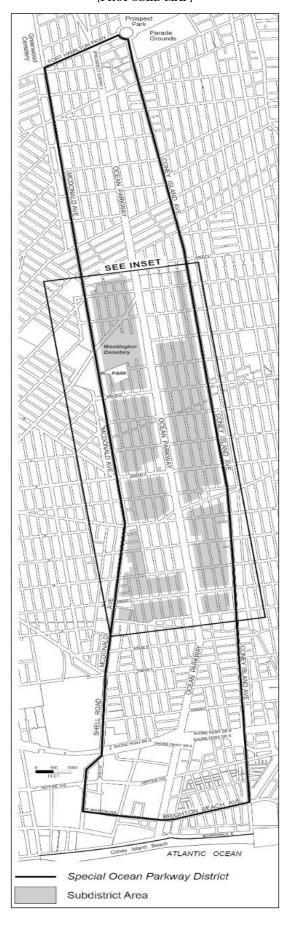

### [PROPOSED MAP]

### [PROPOSED MAP]

APPENDIX F

Mandatory Inclusionary Housing Areas and former Inclusionary Housing Designated Areas

BROOKLYN

**Brooklyn Community District 15** 

Map 9 - [date of adoption]

Mandatory Inclusionary Housing area

Area # — [date of adoption] MIH Program Option 1 and Option 2

Portion of Community District 15, Brooklyn