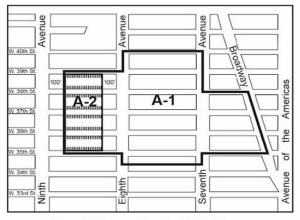

### Nos. 7 – 10 515 7<sup>TH</sup> AVENUE No. 7

O 5 C 240248 ZSM

IN THE MATTER OF an application submitted by 515 Seventh Avenue Realty, LP pursuant to Sections 197-c and 201 of the New York City Charter for the grant of a special permit pursuant to Section 74-851 of the Zoning Resolution to allow a floor area bonus for a covered pedestrian space not to exceed the amount permitted pursuant to Section 121-31\* by more than 20 percent, in connection with a proposed commercial building, on property located at 515 7th Avenue (Block 813, Lot 64), in an M1-6 District, within the Special Garment Center District (Subdistrict A3).

\*Note: A zoning text amendment is proposed to modify Section 121-31 (Maximum Permitted Floor Area Within Subdistricts A-1 and A-3) under a concurrent related application (N 240247 ZRM).

Plans for this proposal are on file with the City Planning Commission and may be seen on the Zoning Application Portal at <a href="https://zap.planning.nyc.gov/projects/2021M0138">https://zap.planning.nyc.gov/projects/2021M0138</a> or at the Department of City Planning, 120 Broadway, 31st Floor, New York, NY 10271-0001.

No. 8

CD 5 C 240249 ZSM

IN THE MATTER OF an application submitted by 515 Seventh Avenue Realty, LP pursuant to Sections 197-c and 201 of the New York City Charter for the grant of a special permit pursuant to Section 121-71\* of the Zoning Resolution to modify the maximum tower coverage requirements of Sections 121-32 (Height of Street Walls and Maximum Building Height Area Within Subdistricts A-1 and A-3) and 43-451 (Towers on small lots) in connection with a proposed commercial building, on property located at 515 7th Avenue (Block 813, Lot 64), in an M1-6 District, within the Special Garment Center District (Subdistrict 3.

\*Note: A zoning text amendment is proposed to create a new Section 121-71 (Special Permit to Modify Bulk Regulations in Subdistrict A-3) under a concurrent related application (N 240247 ZRM).

Plans for this proposal are on file with the City Planning Commission and may be seen on the Zoning Application Portal at https://zap. planning.nyc.gov/projects/2021M0138 or at the Department of City Planning, 120 Broadway,  $31^{\rm st}$  Floor, New York, NY 10271-0001.