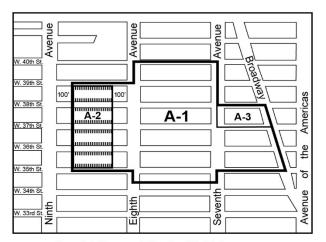

### Nos. 7 – 10 515 7<sup>TH</sup> AVENUE No. 7

O 5 C 240248 ZSM

IN THE MATTER OF an application submitted by 515 Seventh Avenue Realty, LP pursuant to Sections 197-c and 201 of the New York City Charter for the grant of a special permit pursuant to Section 74-851 of the Zoning Resolution to allow a floor area bonus for a covered pedestrian space not to exceed the amount permitted pursuant to Section 121-31\* by more than 20 percent, in connection with a proposed commercial building, on property located at 515 7th Avenue (Block 813, Lot 64), in an M1-6 District, within the Special Garment Center District (Subdistrict A3).

\*Note: A zoning text amendment is proposed to modify Section 121-31 (Maximum Permitted Floor Area Within Subdistricts A-1 and A-3) under a concurrent related application (N 240247 ZRM).

Plans for this proposal are on file with the City Planning Commission and may be seen on the Zoning Application Portal at <a href="https://zap.planning.nyc.gov/projects/2021M0138">https://zap.planning.nyc.gov/projects/2021M0138</a> or at the Department of City Planning, 120 Broadway, 31st Floor, New York, NY 10271-0001.

No. 8

CD 5 C 240249 ZSM

IN THE MATTER OF an application submitted by 515 Seventh Avenue Realty, LP pursuant to Sections 197-c and 201 of the New York City Charter for the grant of a special permit pursuant to Section 121-71\* of the Zoning Resolution to modify the maximum tower coverage requirements of Sections 121-32 (Height of Street Walls and Maximum Building Height Area Within Subdistricts A-1 and A-3) and 43-451 (Towers on small lots) in connection with a proposed commercial building, on property located at 515 7th Avenue (Block 813, Lot 64), in an M1-6 District, within the Special Garment Center District (Subdistrict 3.

\*Note: A zoning text amendment is proposed to create a new Section 121-71 (Special Permit to Modify Bulk Regulations in Subdistrict A-3) under a concurrent related application (N 240247 ZRM).

Plans for this proposal are on file with the City Planning Commission and may be seen on the Zoning Application Portal at https://zap. planning.nyc.gov/projects/2021M0138 or at the Department of City Planning, 120 Broadway,  $31^{\rm st}$  Floor, New York, NY 10271-0001.