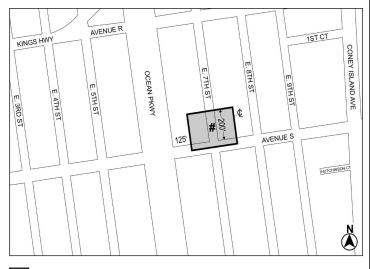

BOROUGH OF BROOKLYN Nos. 3 and 4 1946 EAST 7<sup>TH</sup> STREET REZONING No. 3

CD 15 C 240252 ZMK

**IN THE MATTER OF** an application submitted by Ahi Ezer Expansion Fund Inc pursuant to Sections 197-c and 201 of the New York City Charter for an amendment of the Zoning Map, Section No. 28c:

- changing from an R5 District to an R6A District property bounded by a line 200 feet northerly of Avenue S, a line midway between East 7th Street and East 8th Street, a line 100 feet northerly of Avenue S, and a line 125 feet easterly of Ocean Parkway; and
- changing from an R5 District to an R7A District property bounded a line 100 feet northerly of Avenue S, a line midway between East 7th Street and East 8th Street, Avenue S, and a line 125 feet easterly of Ocean Parkway;

as shown on a diagram (for illustrative purposes only) dated March 3, 2025, and subject to the conditions of CEQR Declaration E-821.

No. 4

CD 15 N 240253 ZRK

IN THE MATTER OF an application submitted by Ahi Ezer Expansion Fund Inc, pursuant to Section 201 of the New York City Charter, for an amendment of the Zoning Resolution of the City of New York, amending Article XI, Chapter 3 (Special Ocean Parkway District) and APPENDIX F (Mandatory Inclusionary Housing Areas and former Inclusionary Housing Designated Areas) for the purpose of establishing a Mandatory Inclusionary Housing area.