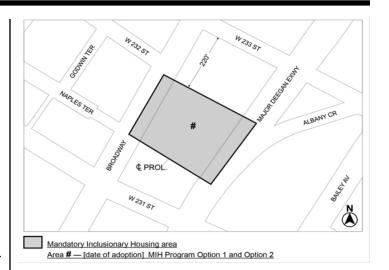

### BOROUGH OF THE BRONX Nos. 1 & 2 5602-5604 BROADWAY REZONING No. 1

CD 8 C 240278 ZMX

**IN THE MATTER OF** an application submitted by Riverdale Garage Corp. pursuant to Sections 197-c and 201 of the New York City Charter for an amendment of the Zoning Map, Section No. 1d:

- changing from an M1-1 District to an R7-3 District property bounded by a line 220 feet southwesterly of West 233<sup>rd</sup> Street, Major Deegan Expressway, the southeasterly centerline prolongation of Naples Terrace, and Broadway; and
- establishing within the proposed R7-3 District a C2-3 District bounded by a line 220 feet southwesterly of West 233<sup>rd</sup> Street, Major Deegan Expressway, the southeasterly centerline prolongation of Naples Terrace, and Broadway;

as shown on a diagram (for illustrative purposes only) dated April 23, 2025, and subject to the conditions of CEQR Declaration E-843.

No. 2

CD 8 N 240279 ZRX

**IN THE MATTER OF** an application submitted by Riverdale Garage Corp. pursuant to Section 201 of the New York City Charter, for an amendment of the Zoning Resolution of the City of New York, modifying APPENDIX F for the purpose of establishing a Mandatory Inclusionary Housing area.

Mandatory Inclusionary Housing Areas and former Inclusionary Housing Designated Areas

THE BRONX

\* \* :

The Bronx Community District 8

Map 1 – [date of adoption]

Portion of Community District 8, The Bronx

\* \* \*