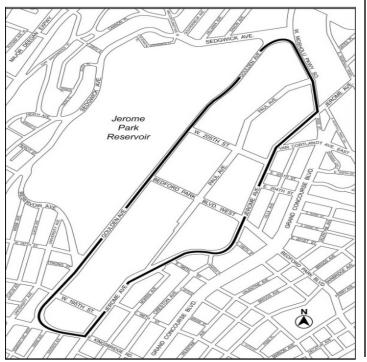

\* \* \*

\* \* \*

\* \* \*

<del>138-14</del> Public Parking Garages

ARTICLE XIV SPECIAL PURPOSE DISTRICTS Chapter 1 Special Jerome Corridor District

\* \* \*

#### 141-10 SPECIAL USE REGULATIONS

141-12

#### **Physical Culture or Health Establishments**

#Physical culture or health establishments# shall be permitted as-ofright in C2 and C4 Districts. For the purposes of applying the underlying regulations to such #use#, a #physical culture or health establishment# shall be considered a Use Group 9 #use# and shall be within parking requirement category B.