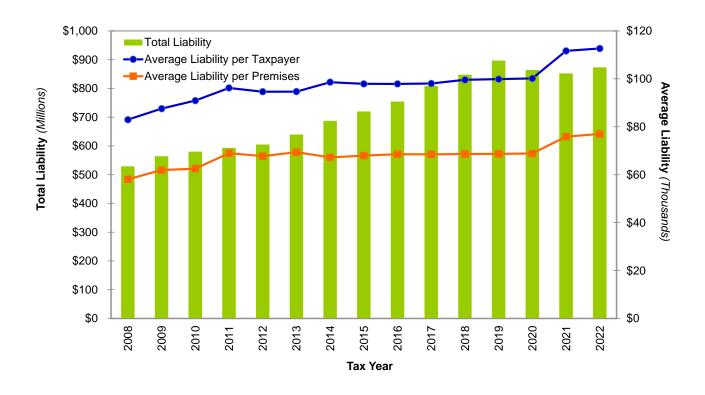

#### 2022 Summary

CRT liability totaled \$873 million in TY 2022, an increase of 2 percent from TY 2021. There were 7,751 taxpayers with 11,340 premises. Of the 7,751 taxpayers, 6,674, or 86 percent, had only one premises; their liability was \$425 million, or 49 percent of total liability. The remaining 14 percent of taxpayers accounted for 4,666 premises (41 percent of total premises) and \$448 million of liability (51 percent of total).