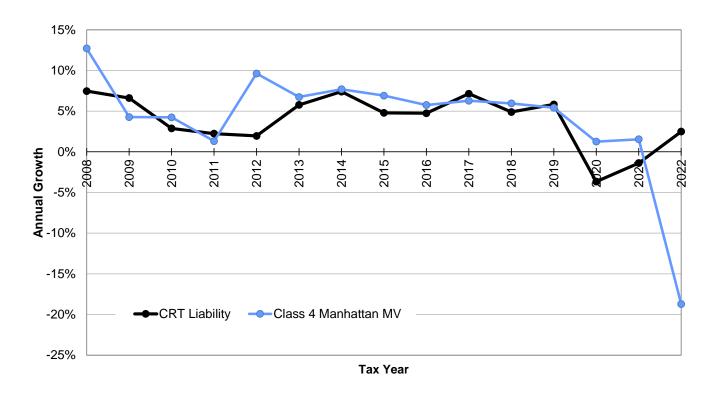

#### 2022 Summary

CRT liability totaled \$873 million in TY 2022, an increase of 2 percent from TY 2021. There were 7,751 taxpayers with 11,340 premises. Of the 7,751 taxpayers, 6,674, or 86 percent, had only one premises; their liability was \$425 million, or 49 percent of total liability. The remaining 14 percent of taxpayers accounted for 4,666 premises (41 percent of total premises) and \$448 million of liability (51 percent of total).