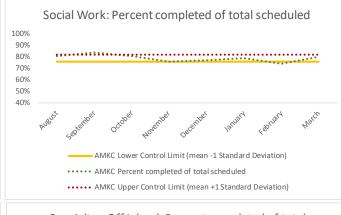

| 4  | 4 Outcome Metrics    | Medical | Nursing | Mental Health | Reentry Services | Dental/Oral<br>Surgery | Specialty Clinic - On<br>Island | Specialty Clinic -<br>Off Island | Substance Use | Total |
|----|----------------------|---------|---------|---------------|------------------|------------------------|---------------------------------|----------------------------------|---------------|-------|
| 4. | .1 Percent completed | 77%     | 80%     | 76%           | 73%              | 55%                    | 57%                             | 55%                              | 98%           | 77%   |