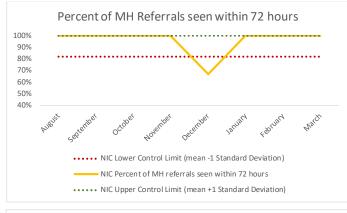

| 2   | Referrals made to mental health service | Definition                                                                                                                                               |
|-----|-----------------------------------------|----------------------------------------------------------------------------------------------------------------------------------------------------------|
| 2.1 | Referrals made to mental health service | All book and cases with an initial referral to mental health in reporting month. Facility-specific reports reference the housing facility at the time of |
| 2.1 | Referrals made to mental health service | the mental health referral was made.                                                                                                                     |
| 2.2 | Referrals seen within 12 hours          | For all book and cases where an initial referral to mental health occurs in reporting month (2.1), total number of book and cases who had a mental       |
| 2.2 |                                         | health intake or psychiatric assessment where encounter date was <=72 hours from referral date.                                                          |
| 2.3 | Percent seen within 72 hours            | 2.2 divided by 2.1                                                                                                                                       |

| 2  | Referrals made to mental health services from Intake | n   |
|----|------------------------------------------------------|-----|
| 2. | Referrals made to mental health services from Intake | 364 |
| 2. | Referrals seen within 72 hours                       | 301 |
| 2. | % seen within 72 hours                               | 83% |