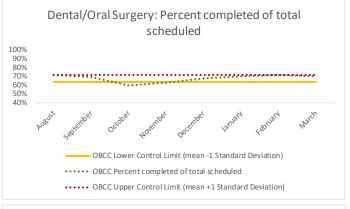

| 4  | Outcome Metrics     | Medical | Nursing | Mental Health | Reentry Services | Dental/Oral<br>Surgery | Specialty Clinic - On<br>Island | Specialty Clinic -<br>Off Island | Substance Use | Total |
|----|---------------------|---------|---------|---------------|------------------|------------------------|---------------------------------|----------------------------------|---------------|-------|
| 4. | 1 Percent completed | 52%     | 85%     | 70%           | 96%              | 70%                    | 71%                             | 72%                              | 100%          | 74%   |