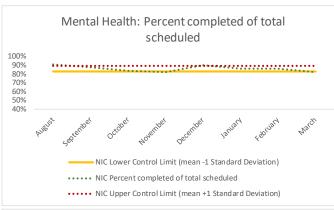

#### IX. NIC

| 1   | CHS Intakes (New Jail Admission)                     | n   |
|-----|------------------------------------------------------|-----|
|     | Completed CHS Intakes                                | 0   |
| 1.2 | Average time to completion once known to CHS (hours) | 0.0 |

| 2   | Referrals made to mental health services from Intake | n  |
|-----|------------------------------------------------------|----|
| 2.1 | Referrals made to mental health services from Intake | 0  |
| 2.2 | Referrals seen within 72 hours                       | 0  |
| 2.3 | % seen within 72 hours                               | 0% |

|   | Scheduled Services       | Me  | dical | Nur  | sing | Mental | l Health | Reentry | Services |     | al/Oral<br>gery |     | Clinic - On<br>and | -   | y Clinic -<br>sland | Substa | nce Use | To   | tal  |
|---|--------------------------|-----|-------|------|------|--------|----------|---------|----------|-----|-----------------|-----|--------------------|-----|---------------------|--------|---------|------|------|
|   | Service Outcomes         | N   | %     | N    | %    | N      | %        | N       | %        | N   | %               | N   | %                  | N   | %                   | N      | %       | N    | %    |
|   | Seen                     | 376 | 66%   | 5843 | 95%  | 404    | 81%      | 93      | 78%      | 27  | 30%             | 270 | 53%                | 70  | 46%                 | 13     | 93%     | 7096 | 88%  |
| 3 | Refused & Verified       | 154 | 27%   | 236  | 4%   | 25     | 5%       | 5       | 4%       | 38  | 43%             | 93  | 18%                | 45  | 30%                 | 0      | 0%      | 596  | 7%   |
|   | Not Produced             | 37  | 6%    | 63   | 1%   | 66     | 13%      | 21      | 18%      | 24  | 27%             | 127 | 25%                | 31  | 20%                 | 0      | 0%      | 369  | 5%   |
|   | Rescheduled by CHS       | 3   | 1%    | 3    | 0%   | 5      | 1%       | 0       | 0%       | 0   | 0%              | 19  | 4%                 | 2   | 1%                  | 1      | 7%      | 33   | 0%   |
|   | Rescheduled by Hospital  | N/A | N/A   | N/A  | N/A  | N/A    | N/A      | N/A     | N/A      | N/A | N/A             | N/A | N/A                | 4   | 3%                  | N/A    | N/A     | 4    | 0%   |
|   | Total Scheduled Services | 570 | 100%  | 6145 | 100% | 500    | 100%     | 119     | 100%     | 89  | 100%            | 509 | 100%               | 152 | 100%                | 14     | 100%    | 8098 | 100% |

| 4  | 4 Outcome Metrics    | Medical | Nursing | Mental Health | Reentry Services | Dental/Oral<br>Surgery | Specialty Clinic - On<br>Island | Specialty Clinic -<br>Off Island | Substance Use | Total |
|----|----------------------|---------|---------|---------------|------------------|------------------------|---------------------------------|----------------------------------|---------------|-------|
| 4. | .1 Percent completed | 93%     | 99%     | 86%           | 82%              | 73%                    | 71%                             | 76%                              | 93%           | 95%   |