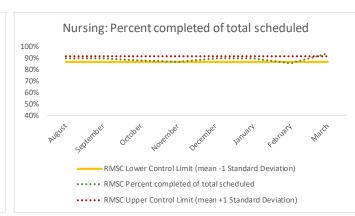

|   | Scheduled Services       |     | dical | Nur  | sing | Mental | Health | Reentry | Services | Denta<br>Sur | -    | Specialty<br>Isla | Clinic - On<br>and | -  | ty Clinic -<br>Island | Substa | nce Use | То   | tal  |
|---|--------------------------|-----|-------|------|------|--------|--------|---------|----------|--------------|------|-------------------|--------------------|----|-----------------------|--------|---------|------|------|
|   | Service Outcomes         | N   | %     | N    | %    | N      | %      | N       | %        | N            | %    | N                 | %                  | N  | %                     | N      | %       | N    | %    |
|   | Seen                     | 547 | 67%   | 2111 | 86%  | 1265   | 87%    | 359     | 84%      | 154          | 63%  | 357               | 58%                | 8  | 28%                   | 156    | 99%     | 4957 | 80%  |
| 3 | Refused & Verified       | 131 | 16%   | 98   | 4%   | 29     | 2%     | 2       | 0%       | 32           | 13%  | 55                | 9%                 | 16 | 55%                   | 0      | 0%      | 363  | 6%   |
|   | Not Produced             | 134 | 16%   | 251  | 10%  | 163    | 11%    | 61      | 14%      | 57           | 23%  | 206               | 33%                | 5  | 17%                   | 0      | 0%      | 877  | 14%  |
|   | Rescheduled by CHS       | 7   | 1%    | 3    | 0%   | 5      | 0%     | 4       | 1%       | 1            | 0%   | 1                 | 0%                 | 0  | 0%                    | 1      | 1%      | 22   | 0%   |
|   | Rescheduled by Hospital  | N/A | N/A   | N/A  | N/A  | N/A    | N/A    | N/A     | N/A      | N/A          | N/A  | N/A               | N/A                | 0  | 0%                    | N/A    | N/A     | 0    | 0%   |
|   | Total Scheduled Services | 819 | 100%  | 2463 | 100% | 1462   | 100%   | 426     | 100%     | 244          | 100% | 619               | 100%               | 29 | 100%                  | 157    | 100%    | 6219 | 100% |

| 4  | Outcome Metrics     | Medical | Nursing | Mental Health | Reentry Services | Dental/Oral<br>Surgery | Specialty Clinic - On<br>Island | Specialty Clinic -<br>Off Island | Substance Use | Total |
|----|---------------------|---------|---------|---------------|------------------|------------------------|---------------------------------|----------------------------------|---------------|-------|
| 4. | 1 Percent completed | 83%     | 90%     | 89%           | 85%              | 76%                    | 67%                             | 83%                              | 99%           | 86%   |