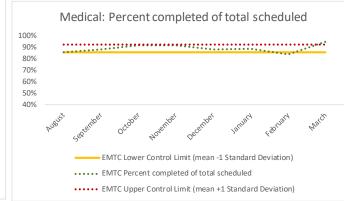

| 4  | Outcome Metrics     | Medical | Nursing | Mental Health | Reentry Services | Dental/Oral<br>Surgery | Specialty Clinic - On<br>Island | Specialty Clinic -<br>Off Island | Substance Use | Total |
|----|---------------------|---------|---------|---------------|------------------|------------------------|---------------------------------|----------------------------------|---------------|-------|
| 4. | 1 Percent completed | 77%     | 80%     | 75%           | 80%              | 63%                    | 64%                             | 65%                              | 98%           | 77%   |

| 4   | Outcome Metrics   | Medical | Nursing | Mental Health | Reentry Services | Dental/Oral<br>Surgery | Specialty Clinic - On<br>Island | Specialty Clinic -<br>Off Island | Substance Use | Total |
|-----|-------------------|---------|---------|---------------|------------------|------------------------|---------------------------------|----------------------------------|---------------|-------|
| 4.1 | Percent completed | 89%     | 94%     | 84%           | 91%              | 73%                    | 88%                             | 90%                              | 99%           | 89%   |

| 4  | 4 Outcome Metrics    | Medical | Nursing | Mental Health | Reentry Services | Dental/Oral<br>Surgery | Specialty Clinic - On<br>Island | Specialty Clinic -<br>Off Island | Substance Use | Total |
|----|----------------------|---------|---------|---------------|------------------|------------------------|---------------------------------|----------------------------------|---------------|-------|
| 4. | .1 Percent completed | 69%     | 70%     | 59%           | 74%              | 50%                    | 53%                             | 37%                              | 0%            | 65%   |

| 4  | Outcome Metrics     | Medical | Nursing | Mental Health | Reentry Services | Dental/Oral<br>Surgery | Specialty Clinic - On<br>Island | Specialty Clinic -<br>Off Island | Substance Use | Total |
|----|---------------------|---------|---------|---------------|------------------|------------------------|---------------------------------|----------------------------------|---------------|-------|
| 4. | 1 Percent completed | 52%     | 85%     | 70%           | 96%              | 70%                    | 71%                             | 72%                              | 100%          | 74%   |

| 4  | Outcome Metrics     | Medical | Nursing | Mental Health | Reentry Services | Dental/Oral<br>Surgery | Specialty Clinic - On<br>Island | Specialty Clinic -<br>Off Island | Substance Use | Total |
|----|---------------------|---------|---------|---------------|------------------|------------------------|---------------------------------|----------------------------------|---------------|-------|
| 4. | 1 Percent completed | 83%     | 90%     | 89%           | 85%              | 76%                    | 67%                             | 83%                              | 99%           | 86%   |

| 4  | 4 Outcome Metrics    | Medical | Nursing | Mental Health | Reentry Services | Dental/Oral<br>Surgery | Specialty Clinic - On<br>Island | Specialty Clinic -<br>Off Island | Substance Use | Total |
|----|----------------------|---------|---------|---------------|------------------|------------------------|---------------------------------|----------------------------------|---------------|-------|
| 4. | .1 Percent completed | 84%     | 87%     | 67%           | 80%              | 85%                    | 82%                             | 40%                              | 100%          | 76%   |

| 4  | 1 Outcome Metrics   | Medical | Nursing | Mental Health | Reentry Services | Dental/Oral<br>Surgery | Specialty Clinic - On<br>Island | Specialty Clinic -<br>Off Island | Substance Use | Total |
|----|---------------------|---------|---------|---------------|------------------|------------------------|---------------------------------|----------------------------------|---------------|-------|
| 4. | 1 Percent completed | 91%     | 90%     | 78%           | 88%              | 66%                    | 77%                             | 76%                              | 95%           | 83%   |

| 4  | 4 Outcome Metrics    | Medical | Nursing | Mental Health | Reentry Services | Dental/Oral<br>Surgery | Specialty Clinic - On<br>Island | Specialty Clinic -<br>Off Island | Substance Use | Total |
|----|----------------------|---------|---------|---------------|------------------|------------------------|---------------------------------|----------------------------------|---------------|-------|
| 4. | .1 Percent completed | 97%     | 100%    | 76%           | 100%             | 100%                   | 100%                            | 67%                              | 100%          | 99%   |