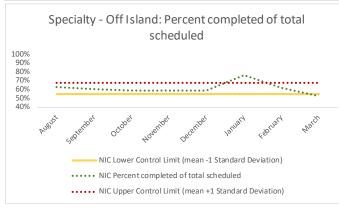

| 4  | Outcome Metrics     | Medical | Nursing | Mental Health | Reentry Services | Dental/Oral<br>Surgery | Specialty Clinic - On<br>Island | Specialty Clinic -<br>Off Island | Substance Use | Total |
|----|---------------------|---------|---------|---------------|------------------|------------------------|---------------------------------|----------------------------------|---------------|-------|
| 4. | 1 Percent completed | 52%     | 85%     | 70%           | 96%              | 70%                    | 71%                             | 72%                              | 100%          | 74%   |