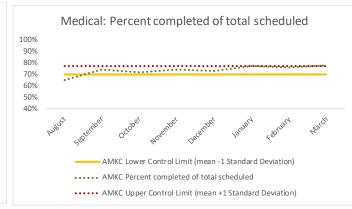

| 4  | Outcome Metrics     | Medical | Nursing | Mental Health | Reentry Services | Dental/Oral<br>Surgery | Specialty Clinic - On<br>Island | Specialty Clinic -<br>Off Island | Substance Use | Total |
|----|---------------------|---------|---------|---------------|------------------|------------------------|---------------------------------|----------------------------------|---------------|-------|
| 4. | 1 Percent completed | 77%     | 80%     | 75%           | 80%              | 63%                    | 64%                             | 65%                              | 98%           | 77%   |

| 4  | 4 Outcome Metrics    | Medical | Nursing | Mental Health | Reentry Services | Dental/Oral<br>Surgery | Specialty Clinic - On<br>Island | Specialty Clinic -<br>Off Island | Substance Use | Total |
|----|----------------------|---------|---------|---------------|------------------|------------------------|---------------------------------|----------------------------------|---------------|-------|
| 4. | .1 Percent completed | 77%     | 80%     | 76%           | 73%              | 55%                    | 57%                             | 55%                              | 98%           | 77%   |