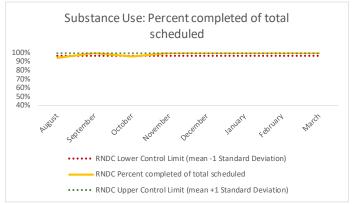

#### XII. RNDC

| 1 | CHS Intakes (New Jail Admission)                     | n   |
|---|------------------------------------------------------|-----|
|   | Completed CHS Intakes                                | 144 |
|   | Average time to completion once known to CHS (hours) | 2.5 |

| 4  | 4 Outcome Metrics    | Medical | Nursing | Mental Health | Reentry Services | Dental/Oral<br>Surgery | Specialty Clinic - On<br>Island | Specialty Clinic -<br>Off Island | Substance Use | Total |
|----|----------------------|---------|---------|---------------|------------------|------------------------|---------------------------------|----------------------------------|---------------|-------|
| 4. | .1 Percent completed | 84%     | 87%     | 67%           | 80%              | 85%                    | 82%                             | 40%                              | 100%          | 76%   |