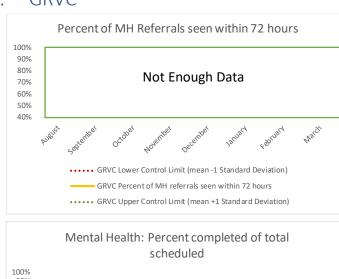

#### VI. GRVC

| 1   | CHS Intakes (New Jail Admission)                     | n   |
|-----|------------------------------------------------------|-----|
| 1.1 | Completed CHS Intakes                                | 0   |
| 177 | Average time to completion once known to CHS (hours) | 0.0 |

| 2   | Referrals made to mental health services from Intake | n  |  |  |  |  |  |  |  |  |
|-----|------------------------------------------------------|----|--|--|--|--|--|--|--|--|
| 2.1 | Referrals made to mental health services from Intake |    |  |  |  |  |  |  |  |  |
| 2.2 | Referrals seen within 72 hours                       | 0  |  |  |  |  |  |  |  |  |
| 2.3 | % seen within 72 hours                               | 0% |  |  |  |  |  |  |  |  |

|   | Scheduled Services       | Medical |      | Nursing |      | Mental Health |      | Reentry Services |      | Dental/Oral<br>Surgery |      | Specialty Clinic - On<br>Island |      | Specialty Clinic -<br>Off Island |      | Substance Use |      | Total |      |
|---|--------------------------|---------|------|---------|------|---------------|------|------------------|------|------------------------|------|---------------------------------|------|----------------------------------|------|---------------|------|-------|------|
|   | Service Outcomes         | N       | %    | N       | %    | N             | %    | N                | %    | N                      | %    | N                               | %    | N                                | %    | N             | %    | N     | %    |
|   | Seen                     | 144     | 25%  | 817     | 25%  | 1178          | 72%  | 283              | 82%  | 78                     | 29%  | 65                              | 24%  | 27                               | 30%  | 41            | 98%  | 2633  | 41%  |
| 3 | Refused & Verified       | 251     | 44%  | 235     | 7%   | 14            | 1%   | 5                | 1%   | 30                     | 11%  | 36                              | 13%  | 25                               | 28%  | 0             | 0%   | 596   | 9%   |
|   | Not Produced             | 171     | 30%  | 2160    | 67%  | 417           | 26%  | 56               | 16%  | 158                    | 59%  | 170                             | 63%  | 37                               | 42%  | 0             | 0%   | 3169  | 49%  |
|   | Rescheduled by CHS       | 8       | 1%   | 8       | 0%   | 18            | 1%   | 2                | 1%   | 0                      | 0%   | 0                               | 0%   | 0                                | 0%   | 1             | 2%   | 37    | 1%   |
|   | Rescheduled by Hospital  | N/A     | N/A  | N/A     | N/A  | N/A           | N/A  | N/A              | N/A  | N/A                    | N/A  | N/A                             | N/A  | 0                                | 0%   | N/A           | N/A  | 0     | 0%   |
|   | Total Scheduled Services | 574     | 100% | 3220    | 100% | 1627          | 100% | 346              | 100% | 266                    | 100% | 271                             | 100% | 89                               | 100% | 42            | 100% | 6435  | 100% |

| 4  | 4 Outcome Metrics    | Medical | Nursing | Mental Health | Reentry Services | Dental/Oral<br>Surgery | Specialty Clinic - On<br>Island | Specialty Clinic -<br>Off Island | Substance Use | Total |
|----|----------------------|---------|---------|---------------|------------------|------------------------|---------------------------------|----------------------------------|---------------|-------|
| 4. | .1 Percent completed | 69%     | 33%     | 73%           | 83%              | 41%                    | 37%                             | 58%                              | 98%           | 50%   |