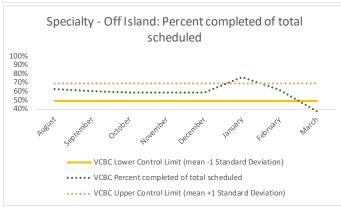

#### XIII. VCBC

| 1   | CHS Intakes (New Jail Admission)                     | n   |
|-----|------------------------------------------------------|-----|
| 1.1 | Completed CHS Intakes                                | 330 |
| 1.2 | Average time to completion once known to CHS (hours) | 4.1 |

| 2   | Referrals made to mental health services from Intake | n   |
|-----|------------------------------------------------------|-----|
| 2.1 | Referrals made to mental health services from Intake | 55  |
| 2.2 | Referrals seen within 72 hours                       | 52  |
| 2.3 | % seen within 72 hours                               | 95% |

|   | Scheduled Services       | Med | dical | Nur | sing | Mental | Health | Reentry | Services | Denta<br>Sur | al/Oral<br>gery |     | Clinic - On<br>and | •  | y Clinic -<br>sland | Substa | nce Use | Tot  | tal  |
|---|--------------------------|-----|-------|-----|------|--------|--------|---------|----------|--------------|-----------------|-----|--------------------|----|---------------------|--------|---------|------|------|
|   | Service Outcomes         | N   | %     | N   | %    | N      | %      | N       | %        | N            | %               | N   | %                  | N  | %                   | N      | %       | N    | %    |
|   | Seen                     | 216 | 75%   | 628 | 80%  | 694    | 78%    | 216     | 85%      | 121          | 53%             | 87  | 44%                | 21 | 57%                 | 61     | 95%     | 2044 | 74%  |
| 3 | Refused & Verified       | 45  | 16%   | 82  | 10%  | 2      | 0%     | 8       | 3%       | 29           | 13%             | 66  | 33%                | 7  | 19%                 | 0      | 0%      | 239  | 9%   |
|   | Not Produced             | 23  | 8%    | 76  | 10%  | 187    | 21%    | 29      | 11%      | 79           | 34%             | 45  | 23%                | 9  | 24%                 | 3      | 5%      | 451  | 16%  |
|   | Rescheduled by CHS       | 4   | 1%    | 0   | 0%   | 6      | 1%     | 1       | 0%       | 0            | 0%              | 1   | 1%                 | 0  | 0%                  | 0      | 0%      | 12   | 0%   |
|   | Rescheduled by Hospital  | N/A | N/A   | N/A | N/A  | N/A    | N/A    | N/A     | N/A      | N/A          | N/A             | N/A | N/A                | 0  | 0%                  | N/A    | N/A     | 0    | 0%   |
|   | Total Scheduled Services | 288 | 100%  | 786 | 100% | 889    | 100%   | 254     | 100%     | 229          | 100%            | 199 | 100%               | 37 | 100%                | 64     | 100%    | 2746 | 100% |

| 4  | 1 Outcome Metrics   | Medical | Nursing | Mental Health | Reentry Services | Dental/Oral<br>Surgery | Specialty Clinic - On<br>Island | Specialty Clinic -<br>Off Island | Substance Use | Total |
|----|---------------------|---------|---------|---------------|------------------|------------------------|---------------------------------|----------------------------------|---------------|-------|
| 4. | 1 Percent completed | 91%     | 90%     | 78%           | 88%              | 66%                    | 77%                             | 76%                              | 95%           | 83%   |

| 5   | Unscheduled Services | N   |
|-----|----------------------|-----|
| 5.1 | Sick Call Completed  | 914 |