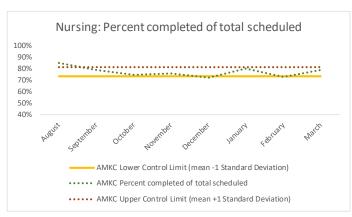

| 4  | Outcome Metrics     | Medical | Nursing | Mental Health | Reentry Services | Dental/Oral<br>Surgery | Specialty Clinic - On<br>Island | Specialty Clinic -<br>Off Island | Substance Use | Total |
|----|---------------------|---------|---------|---------------|------------------|------------------------|---------------------------------|----------------------------------|---------------|-------|
| 4. | 1 Percent completed | 77%     | 80%     | 75%           | 80%              | 63%                    | 64%                             | 65%                              | 98%           | 77%   |

| 4  | 4 Outcome Metrics    | Medical | Nursing | Mental Health | Reentry Services | Dental/Oral<br>Surgery | Specialty Clinic - On<br>Island | Specialty Clinic -<br>Off Island | Substance Use | Total |
|----|----------------------|---------|---------|---------------|------------------|------------------------|---------------------------------|----------------------------------|---------------|-------|
| 4. | .1 Percent completed | 77%     | 80%     | 76%           | 73%              | 55%                    | 57%                             | 55%                              | 98%           | 77%   |