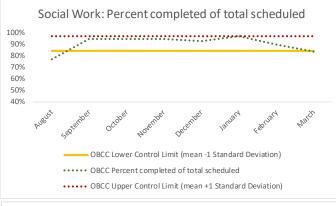

| 4  | Outcome Metrics     | Medical | Nursing | Mental Health | Reentry Services | Dental/Oral<br>Surgery | Specialty Clinic - On<br>Island | Specialty Clinic -<br>Off Island | Substance Use | Total |
|----|---------------------|---------|---------|---------------|------------------|------------------------|---------------------------------|----------------------------------|---------------|-------|
| 4. | 1 Percent completed | 52%     | 85%     | 70%           | 96%              | 70%                    | 71%                             | 72%                              | 100%          | 74%   |