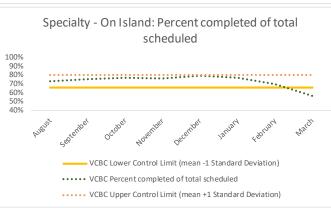

#### XIII. VCBC

| 1   | CHS Intakes (New Jail Admission)                     | n   |
|-----|------------------------------------------------------|-----|
| 1.1 | Completed CHS Intakes                                | 330 |
| 1.2 | Average time to completion once known to CHS (hours) | 4.1 |

| 2   | Referrals made to mental health services from Intake | n   |
|-----|------------------------------------------------------|-----|
| 2.1 | Referrals made to mental health services from Intake | 55  |
| 2.2 | Referrals seen within 72 hours                       | 52  |
| 2.3 | % seen within 72 hours                               | 95% |

|   | Scheduled Services       | Med | dical | Nur | sing | Mental | Health | Reentry | Services | Denta<br>Sur | al/Oral<br>gery |     | Clinic - On<br>and | •  | y Clinic -<br>sland | Substa | nce Use | Tot  | tal  |
|---|--------------------------|-----|-------|-----|------|--------|--------|---------|----------|--------------|-----------------|-----|--------------------|----|---------------------|--------|---------|------|------|
|   | Service Outcomes         | N   | %     | N   | %    | N      | %      | N       | %        | N            | %               | N   | %                  | N  | %                   | N      | %       | N    | %    |
|   | Seen                     | 216 | 75%   | 628 | 80%  | 694    | 78%    | 216     | 85%      | 121          | 53%             | 87  | 44%                | 21 | 57%                 | 61     | 95%     | 2044 | 74%  |
| 3 | Refused & Verified       | 45  | 16%   | 82  | 10%  | 2      | 0%     | 8       | 3%       | 29           | 13%             | 66  | 33%                | 7  | 19%                 | 0      | 0%      | 239  | 9%   |
|   | Not Produced             | 23  | 8%    | 76  | 10%  | 187    | 21%    | 29      | 11%      | 79           | 34%             | 45  | 23%                | 9  | 24%                 | 3      | 5%      | 451  | 16%  |
|   | Rescheduled by CHS       | 4   | 1%    | 0   | 0%   | 6      | 1%     | 1       | 0%       | 0            | 0%              | 1   | 1%                 | 0  | 0%                  | 0      | 0%      | 12   | 0%   |
|   | Rescheduled by Hospital  | N/A | N/A   | N/A | N/A  | N/A    | N/A    | N/A     | N/A      | N/A          | N/A             | N/A | N/A                | 0  | 0%                  | N/A    | N/A     | 0    | 0%   |
|   | Total Scheduled Services | 288 | 100%  | 786 | 100% | 889    | 100%   | 254     | 100%     | 229          | 100%            | 199 | 100%               | 37 | 100%                | 64     | 100%    | 2746 | 100% |

| 4  | 1 Outcome Metrics   | Medical | Nursing | Mental Health | Reentry Services | Dental/Oral<br>Surgery | Specialty Clinic - On<br>Island | Specialty Clinic -<br>Off Island | Substance Use | Total |
|----|---------------------|---------|---------|---------------|------------------|------------------------|---------------------------------|----------------------------------|---------------|-------|
| 4. | 1 Percent completed | 91%     | 90%     | 78%           | 88%              | 66%                    | 77%                             | 76%                              | 95%           | 83%   |

| 5   | Unscheduled Services | N   |
|-----|----------------------|-----|
| 5.1 | Sick Call Completed  | 914 |