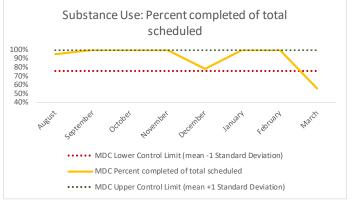

| 4   | Outcome Metrics   | Definition                                                                                              |
|-----|-------------------|---------------------------------------------------------------------------------------------------------|
| 4.1 | Percent completed | Sum of scheduled service outcomes "Seen" and "Refused & Verified" divided by "Total Scheduled Services" |

| 4  | Outcome Metrics     | Medical | Nursing | Mental Health | Reentry Services | Dental/Oral<br>Surgery | Specialty Clinic - On<br>Island | Specialty Clinic -<br>Off Island | Substance Use | Total |
|----|---------------------|---------|---------|---------------|------------------|------------------------|---------------------------------|----------------------------------|---------------|-------|
| 4. | 1 Percent completed | 77%     | 80%     | 75%           | 80%              | 63%                    | 64%                             | 65%                              | 98%           | 77%   |