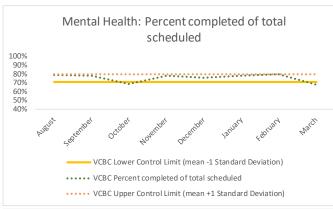

| 4  | 1 Outcome Metrics   | Medical | Nursing | Mental Health | Reentry Services | Dental/Oral<br>Surgery | Specialty Clinic - On<br>Island | Specialty Clinic -<br>Off Island | Substance Use | Total |
|----|---------------------|---------|---------|---------------|------------------|------------------------|---------------------------------|----------------------------------|---------------|-------|
| 4. | 1 Percent completed | 91%     | 90%     | 78%           | 88%              | 66%                    | 77%                             | 76%                              | 95%           | 83%   |