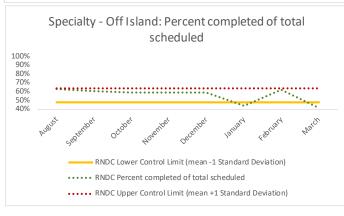

#### XII. RNDC

| 1 | CHS Intakes (New Jail Admission)                     | n   |
|---|------------------------------------------------------|-----|
|   | Completed CHS Intakes                                | 144 |
|   | Average time to completion once known to CHS (hours) | 2.5 |

| 4  | 4 Outcome Metrics    | Medical | Nursing | Mental Health | Reentry Services | Dental/Oral<br>Surgery | Specialty Clinic - On<br>Island | Specialty Clinic -<br>Off Island | Substance Use | Total |
|----|----------------------|---------|---------|---------------|------------------|------------------------|---------------------------------|----------------------------------|---------------|-------|
| 4. | .1 Percent completed | 84%     | 87%     | 67%           | 80%              | 85%                    | 82%                             | 40%                              | 100%          | 76%   |