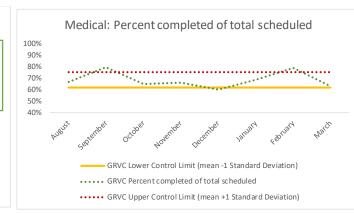

#### VI. GRVC

| 1   | CHS Intakes (New Jail Admission)                     | n   |
|-----|------------------------------------------------------|-----|
| 1.1 | Completed CHS Intakes                                | 0   |
| 177 | Average time to completion once known to CHS (hours) | 0.0 |

|   | Scheduled Services       | Medical |      | Nursing |      | Mental Health |      | Reentry Services |      | Dental/Oral<br>Surgery |      | Specialty Clinic - On<br>Island |      | Specialty Clinic -<br>Off Island |      | Substance Use |      | Total |      |
|---|--------------------------|---------|------|---------|------|---------------|------|------------------|------|------------------------|------|---------------------------------|------|----------------------------------|------|---------------|------|-------|------|
|   | Service Outcomes         | N       | %    | N       | %    | N             | %    | N                | %    | N                      | %    | N                               | %    | N                                | %    | N             | %    | N     | %    |
|   | Seen                     | 144     | 25%  | 817     | 25%  | 1178          | 72%  | 283              | 82%  | 78                     | 29%  | 65                              | 24%  | 27                               | 30%  | 41            | 98%  | 2633  | 41%  |
| 3 | Refused & Verified       | 251     | 44%  | 235     | 7%   | 14            | 1%   | 5                | 1%   | 30                     | 11%  | 36                              | 13%  | 25                               | 28%  | 0             | 0%   | 596   | 9%   |
|   | Not Produced             | 171     | 30%  | 2160    | 67%  | 417           | 26%  | 56               | 16%  | 158                    | 59%  | 170                             | 63%  | 37                               | 42%  | 0             | 0%   | 3169  | 49%  |
|   | Rescheduled by CHS       | 8       | 1%   | 8       | 0%   | 18            | 1%   | 2                | 1%   | 0                      | 0%   | 0                               | 0%   | 0                                | 0%   | 1             | 2%   | 37    | 1%   |
|   | Rescheduled by Hospital  | N/A     | N/A  | N/A     | N/A  | N/A           | N/A  | N/A              | N/A  | N/A                    | N/A  | N/A                             | N/A  | 0                                | 0%   | N/A           | N/A  | 0     | 0%   |
|   | Total Scheduled Services | 574     | 100% | 3220    | 100% | 1627          | 100% | 346              | 100% | 266                    | 100% | 271                             | 100% | 89                               | 100% | 42            | 100% | 6435  | 100% |

| 4  | 4 Outcome Metrics    | Medical | Nursing | Mental Health | Reentry Services | Dental/Oral<br>Surgery | Specialty Clinic - On<br>Island | Specialty Clinic -<br>Off Island | Substance Use | Total |
|----|----------------------|---------|---------|---------------|------------------|------------------------|---------------------------------|----------------------------------|---------------|-------|
| 4. | .1 Percent completed | 69%     | 33%     | 73%           | 83%              | 41%                    | 37%                             | 58%                              | 98%           | 50%   |