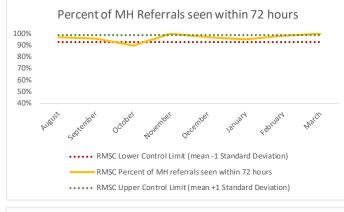

| 2   | Referrals made to mental health service | Definition                                                                                                                                               |
|-----|-----------------------------------------|----------------------------------------------------------------------------------------------------------------------------------------------------------|
| 2.1 | Referrals made to mental health service | All book and cases with an initial referral to mental health in reporting month. Facility-specific reports reference the housing facility at the time of |
| 2.1 | Referrals made to mental health service | the mental health referral was made.                                                                                                                     |
| 2.2 | Referrals seen within 12 hours          | For all book and cases where an initial referral to mental health occurs in reporting month (2.1), total number of book and cases who had a mental       |
| 2.2 |                                         | health intake or psychiatric assessment where encounter date was <=72 hours from referral date.                                                          |
| 2.3 | Percent seen within 72 hours            | 2.2 divided by 2.1                                                                                                                                       |

|     | Referrals made to mental health services from Intake | n   |
|-----|------------------------------------------------------|-----|
| 2.1 | Referrals made to mental health services from Intake | 55  |
| 2.2 | Referrals seen within 72 hours                       | 52  |
| 2.3 | % seen within 72 hours                               | 95% |