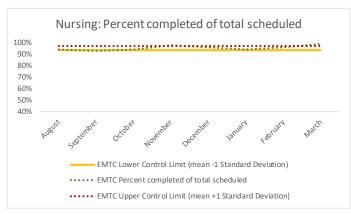

| 4  | Outcome Metrics     | Medical | Nursing | Mental Health | Reentry Services | Dental/Oral<br>Surgery | Specialty Clinic - On<br>Island | Specialty Clinic -<br>Off Island | Substance Use | Total |
|----|---------------------|---------|---------|---------------|------------------|------------------------|---------------------------------|----------------------------------|---------------|-------|
| 4. | 1 Percent completed | 77%     | 80%     | 75%           | 80%              | 63%                    | 64%                             | 65%                              | 98%           | 77%   |

| 4   | Outcome Metrics   | Medical | Nursing | Mental Health | Reentry Services | Dental/Oral<br>Surgery | Specialty Clinic - On<br>Island | Specialty Clinic -<br>Off Island | Substance Use | Total |
|-----|-------------------|---------|---------|---------------|------------------|------------------------|---------------------------------|----------------------------------|---------------|-------|
| 4.1 | Percent completed | 89%     | 94%     | 84%           | 91%              | 73%                    | 88%                             | 90%                              | 99%           | 89%   |

| 4  | 4 Outcome Metrics    | Medical | Nursing | Mental Health | Reentry Services | Dental/Oral<br>Surgery | Specialty Clinic - On<br>Island | Specialty Clinic -<br>Off Island | Substance Use | Total |
|----|----------------------|---------|---------|---------------|------------------|------------------------|---------------------------------|----------------------------------|---------------|-------|
| 4. | .1 Percent completed | 69%     | 70%     | 59%           | 74%              | 50%                    | 53%                             | 37%                              | 0%            | 65%   |

| 4  | Outcome Metrics     | Medical | Nursing | Mental Health | Reentry Services | Dental/Oral<br>Surgery | Specialty Clinic - On<br>Island | Specialty Clinic -<br>Off Island | Substance Use | Total |
|----|---------------------|---------|---------|---------------|------------------|------------------------|---------------------------------|----------------------------------|---------------|-------|
| 4. | 1 Percent completed | 52%     | 85%     | 70%           | 96%              | 70%                    | 71%                             | 72%                              | 100%          | 74%   |

| 4  | Outcome Metrics     | Medical | Nursing | Mental Health | Reentry Services | Dental/Oral<br>Surgery | Specialty Clinic - On<br>Island | Specialty Clinic -<br>Off Island | Substance Use | Total |
|----|---------------------|---------|---------|---------------|------------------|------------------------|---------------------------------|----------------------------------|---------------|-------|
| 4. | 1 Percent completed | 83%     | 90%     | 89%           | 85%              | 76%                    | 67%                             | 83%                              | 99%           | 86%   |

| 4  | 4 Outcome Metrics    | Medical | Nursing | Mental Health | Reentry Services | Dental/Oral<br>Surgery | Specialty Clinic - On<br>Island | Specialty Clinic -<br>Off Island | Substance Use | Total |
|----|----------------------|---------|---------|---------------|------------------|------------------------|---------------------------------|----------------------------------|---------------|-------|
| 4. | .1 Percent completed | 84%     | 87%     | 67%           | 80%              | 85%                    | 82%                             | 40%                              | 100%          | 76%   |

| 4  | 1 Outcome Metrics   | Medical | Nursing | Mental Health | Reentry Services | Dental/Oral<br>Surgery | Specialty Clinic - On<br>Island | Specialty Clinic -<br>Off Island | Substance Use | Total |
|----|---------------------|---------|---------|---------------|------------------|------------------------|---------------------------------|----------------------------------|---------------|-------|
| 4. | 1 Percent completed | 91%     | 90%     | 78%           | 88%              | 66%                    | 77%                             | 76%                              | 95%           | 83%   |

| 4  | 4 Outcome Metrics    | Medical | Nursing | Mental Health | Reentry Services | Dental/Oral<br>Surgery | Specialty Clinic - On<br>Island | Specialty Clinic -<br>Off Island | Substance Use | Total |
|----|----------------------|---------|---------|---------------|------------------|------------------------|---------------------------------|----------------------------------|---------------|-------|
| 4. | .1 Percent completed | 97%     | 100%    | 76%           | 100%             | 100%                   | 100%                            | 67%                              | 100%          | 99%   |