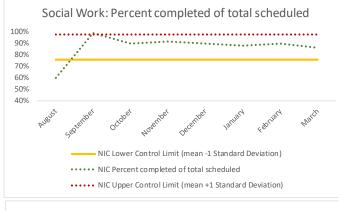

-----|-------------------|
|       |                   |
| II.   | AMKC3             |
|       | FLATC             |
| III.  | EMTC4             |
| IV.   | GRVC              |
|       |                   |
| ٧.    | HOJC6             |
| 1/1   | MDC               |
| VI.   | WDC               |
| VII.  | NIC8              |
|       |                   |
| VIII. | OBCC9             |
| IX    | RMSC              |
| 171.  | TWOC              |
| Χ.    | RNDC              |
| V.    | VCDC              |
| XI.   | VCBC              |
| XII.  | WF                |



#### **AMKC**





















## Correctional Health Services

#### III. EMTC





















#### IV. GRVC





















#### V. HOJC





















#### VI. MDC





















#### VII. NIC





















## Correctional Health Services

#### VIII. OBCC





















## Correctional Health Services

#### IX. RMSC





















#### X. RNDC





















#### XI. VCBC





















## | Correctional Health Services

XII. WF