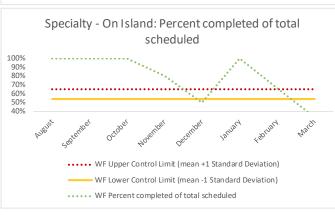

|   | Scheduled services by discipline with outcomes | Definition                                                                                                                                                                                                                                                                                             |
|---|------------------------------------------------|--------------------------------------------------------------------------------------------------------------------------------------------------------------------------------------------------------------------------------------------------------------------------------------------------------|
|   |                                                | -Shows direct, scheduled service encounters, total overall and by discipline, and disaggregates by outcome category recorded (N, %). Excludes encounters scheduled for discharged patients.                                                                                                            |
| 3 |                                                | -Specialty Clinic-On-Island encounters are for the following specialties: Audiology, Cardiology, Dermatology, Dialysis, ENT, Gynecology, Hand Specialist, ID Specialist, Nephrology, Neurology, Optometry, Orthopedic, Podiatry, Post Partum, Pre-Natal, Rehab Physical Therapy, Reproduction, Surgery |
|   |                                                | -Specialty Clinic-Off-Island encounters are for the following specialties: Audiology, Breast, Cardiology, Cardiovascular, Chest, Dermatology,                                                                                                                                                          |
|   |                                                | Endocrinology, ENT, Gastroenterology, General Surgery, Gynecology, Hand, Hematology, ID/Virology, Neurosurgery, Oncology, Ophthalmology, Oral                                                                                                                                                          |
|   |                                                | Surgery, Orthopedic, Pain Management, Plastic Surgery, Podiatry, Renal, Rheumatology, Trauma, Urology, Vascular                                                                                                                                                                                        |

| 4   | Outcome Metrics   | Definition                                                                                              |
|-----|-------------------|---------------------------------------------------------------------------------------------------------|
| 4.1 | Percent completed | Sum of scheduled service outcomes "Seen" and "Refused & Verified" divided by "Total Scheduled Services" |