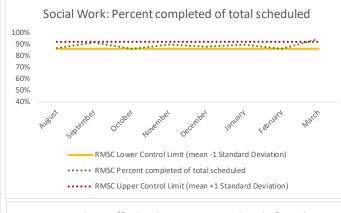

|   | Scheduled Services       |     | dical | Nur  | sing | Mental | Health | Reentry | Services | Denta<br>Sur | -    | Specialty<br>Isla | Clinic - On<br>and | -  | ty Clinic -<br>Island | Substa | nce Use | То   | tal  |
|---|--------------------------|-----|-------|------|------|--------|--------|---------|----------|--------------|------|-------------------|--------------------|----|-----------------------|--------|---------|------|------|
|   | Service Outcomes         | N   | %     | N    | %    | N      | %      | N       | %        | N            | %    | N                 | %                  | N  | %                     | N      | %       | N    | %    |
|   | Seen                     | 547 | 67%   | 2111 | 86%  | 1265   | 87%    | 359     | 84%      | 154          | 63%  | 357               | 58%                | 8  | 28%                   | 156    | 99%     | 4957 | 80%  |
| 3 | Refused & Verified       | 131 | 16%   | 98   | 4%   | 29     | 2%     | 2       | 0%       | 32           | 13%  | 55                | 9%                 | 16 | 55%                   | 0      | 0%      | 363  | 6%   |
|   | Not Produced             | 134 | 16%   | 251  | 10%  | 163    | 11%    | 61      | 14%      | 57           | 23%  | 206               | 33%                | 5  | 17%                   | 0      | 0%      | 877  | 14%  |
|   | Rescheduled by CHS       | 7   | 1%    | 3    | 0%   | 5      | 0%     | 4       | 1%       | 1            | 0%   | 1                 | 0%                 | 0  | 0%                    | 1      | 1%      | 22   | 0%   |
|   | Rescheduled by Hospital  | N/A | N/A   | N/A  | N/A  | N/A    | N/A    | N/A     | N/A      | N/A          | N/A  | N/A               | N/A                | 0  | 0%                    | N/A    | N/A     | 0    | 0%   |
|   | Total Scheduled Services | 819 | 100%  | 2463 | 100% | 1462   | 100%   | 426     | 100%     | 244          | 100% | 619               | 100%               | 29 | 100%                  | 157    | 100%    | 6219 | 100% |

| 4  | Outcome Metrics     | Medical | Nursing | Mental Health | Reentry Services | Dental/Oral<br>Surgery | Specialty Clinic - On<br>Island | Specialty Clinic -<br>Off Island | Substance Use | Total |
|----|---------------------|---------|---------|---------------|------------------|------------------------|---------------------------------|----------------------------------|---------------|-------|
| 4. | 1 Percent completed | 83%     | 90%     | 89%           | 85%              | 76%                    | 67%                             | 83%                              | 99%           | 86%   |