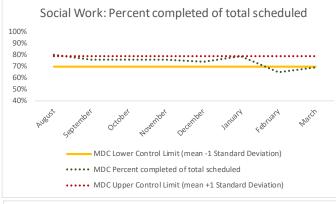

#### VIII. MDC

| 1   | CHS Intakes (New Jail Admission)         | n   |
|-----|------------------------------------------|-----|
|     | Completed CHS Intakes                    | 637 |
| 1.2 | Average time to completion once known to | 5.5 |
|     | CHS (hours)                              | 3.3 |

| 4  | 4 Outcome Metrics    | Medical | Nursing | Mental Health | Reentry Services | Dental/Oral<br>Surgery | Specialty Clinic - On<br>Island | Specialty Clinic -<br>Off Island | Substance Use | Total |
|----|----------------------|---------|---------|---------------|------------------|------------------------|---------------------------------|----------------------------------|---------------|-------|
| 4. | .1 Percent completed | 69%     | 70%     | 59%           | 74%              | 50%                    | 53%                             | 37%                              | 0%            | 65%   |