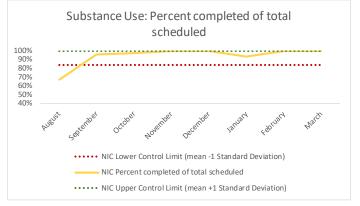

| 4  | Outcome Metrics     | Medical | Nursing | Mental Health | Reentry Services | Dental/Oral<br>Surgery | Specialty Clinic - On<br>Island | Specialty Clinic -<br>Off Island | Substance Use | Total |
|----|---------------------|---------|---------|---------------|------------------|------------------------|---------------------------------|----------------------------------|---------------|-------|
| 4. | 1 Percent completed | 52%     | 85%     | 70%           | 96%              | 70%                    | 71%                             | 72%                              | 100%          | 74%   |