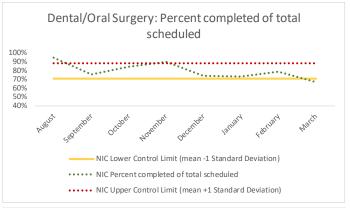

---|-------------------|
|       |                   |
| II.   | AMKC3             |
|       | FLATC             |
| III.  | EMTC4             |
| IV.   | GRVC              |
|       |                   |
| ٧.    | HOJC6             |
| 1/1   | MDC               |
| VI.   | WDC               |
| VII.  | NIC8              |
|       |                   |
| VIII. | OBCC9             |
| IX    | RMSC              |
| 171.  | TWOC              |
| Χ.    | RNDC              |
| V.    | VCDC              |
| XI.   | VCBC              |
| XII.  | WF                |



#### **AMKC**





















## Correctional Health Services

#### III. EMTC





















#### IV. GRVC





















#### V. HOJC





















#### VI. MDC





















#### VII. NIC





















## Correctional Health Services

#### VIII. OBCC





















## Correctional Health Services

#### IX. RMSC





















#### X. RNDC





















#### XI. VCBC





















## | Correctional Health Services

XII. WF