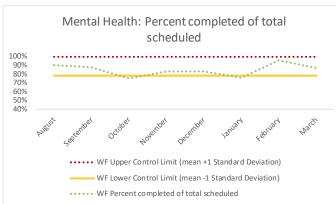

|   | Scheduled services by discipline with outcomes | Definition                                                                                                                                                                                                                                                                                             |
|---|------------------------------------------------|--------------------------------------------------------------------------------------------------------------------------------------------------------------------------------------------------------------------------------------------------------------------------------------------------------|
|   |                                                | -Shows direct, scheduled service encounters, total overall and by discipline, and disaggregates by outcome category recorded (N, %). Excludes encounters scheduled for discharged patients.                                                                                                            |
| 3 |                                                | -Specialty Clinic-On-Island encounters are for the following specialties: Audiology, Cardiology, Dermatology, Dialysis, ENT, Gynecology, Hand Specialist, ID Specialist, Nephrology, Neurology, Optometry, Orthopedic, Podiatry, Post Partum, Pre-Natal, Rehab Physical Therapy, Reproduction, Surgery |
|   |                                                | -Specialty Clinic-Off-Island encounters are for the following specialties: Audiology, Breast, Cardiology, Cardiovascular, Chest, Dermatology,                                                                                                                                                          |
|   |                                                | Endocrinology, ENT, Gastroenterology, General Surgery, Gynecology, Hand, Hematology, ID/Virology, Neurosurgery, Oncology, Ophthalmology, Oral                                                                                                                                                          |
|   |                                                | Surgery, Orthopedic, Pain Management, Plastic Surgery, Podiatry, Renal, Rheumatology, Trauma, Urology, Vascular                                                                                                                                                                                        |

| 4   | Outcome Metrics   | Definition                                                                                              |
|-----|-------------------|---------------------------------------------------------------------------------------------------------|
| 4.1 | Percent completed | Sum of scheduled service outcomes "Seen" and "Refused & Verified" divided by "Total Scheduled Services" |