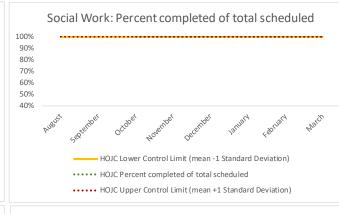

#### VII. HOJC

| 1 | CHS Intakes (New Jail Admission)                     | n   |
|---|------------------------------------------------------|-----|
|   | Completed CHS Intakes                                | 0   |
|   | Average time to completion once known to CHS (hours) | 0.0 |

|   | Scheduled Services       | Med | dical | Nur | sing | Mental | Health | Reentry | Services |     | al/Oral<br>gery | Specialty<br>Isla | Clinic - On<br>and | - | y Clinic -<br>sland | Substar | nce Use | Tot | tal  |
|---|--------------------------|-----|-------|-----|------|--------|--------|---------|----------|-----|-----------------|-------------------|--------------------|---|---------------------|---------|---------|-----|------|
|   | Service Outcomes         | N   | %     | N   | %    | N      | %      | N       | %        | N   | %               | N                 | %                  | N | %                   | N       | %       | N   | %    |
|   | Seen                     | 47  | 94%   | 28  | 97%  | 166    | 95%    | 93      | 100%     | 28  | 76%             | 0                 |                    | 0 | 0%                  | 0       |         | 362 | 93%  |
| 3 | Refused & Verified       | 1   | 2%    | 0   | 0%   | 1      | 1%     | 0       | 0%       | 7   | 19%             | 0                 |                    | 1 | 25%                 | 0       |         | 10  | 3%   |
|   | Not Produced             | 2   | 4%    | 1   | 3%   | 6      | 3%     | 0       | 0%       | 2   | 5%              | 0                 |                    | 3 | 75%                 | 0       |         | 14  | 4%   |
|   | Rescheduled by CHS       | 0   | 0%    | 0   | 0%   | 2      | 1%     | 0       | 0%       | 0   | 0%              | 0                 |                    | 0 | 0%                  | 0       |         | 2   | 1%   |
|   | Rescheduled by Hospital  | N/A | N/A   | N/A | N/A  | N/A    | N/A    | N/A     | N/A      | N/A | N/A             | N/A               | N/A                | 0 | 0%                  | N/A     | N/A     | 0   | 0%   |
|   | Total Scheduled Services | 50  | 100%  | 29  | 100% | 175    | 100%   | 93      | 100%     | 37  | 100%            | 0                 | 0%                 | 4 | 100%                | 0       | 0%      | 388 | 100% |

| 4  | 4 Outcome Metrics    | Medical | Nursing | Mental Health | Reentry Services | Dental/Oral<br>Surgery | Specialty Clinic - On<br>Island | Specialty Clinic -<br>Off Island | Substance Use | Total |
|----|----------------------|---------|---------|---------------|------------------|------------------------|---------------------------------|----------------------------------|---------------|-------|
| 4. | .1 Percent completed | 96%     | 97%     | 95%           | 100%             | 95%                    |                                 | 25%                              |               | 96%   |