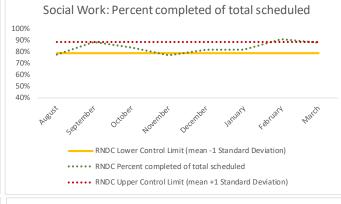

#### XII. RNDC

| 1 | CHS Intakes (New Jail Admission)                     | n   |
|---|------------------------------------------------------|-----|
|   | Completed CHS Intakes                                | 144 |
|   | Average time to completion once known to CHS (hours) | 2.5 |

|   | Scheduled Services       | Med | lical | Nur | sing | Mental | Health | Reentry | Services | Denta<br>Sur | al/Oral<br>gery |     | Clinic - On<br>and | •  | y Clinic -<br>sland | Substa | nce Use | Tot  | tal  |
|---|--------------------------|-----|-------|-----|------|--------|--------|---------|----------|--------------|-----------------|-----|--------------------|----|---------------------|--------|---------|------|------|
|   | Service Outcomes         | N   | %     | N   | %    | N      | %      | N       | %        | N            | %               | N   | %                  | N  | %                   | N      | %       | N    | %    |
|   | Seen                     | 117 | 76%   | 295 | 82%  | 710    | 62%    | 174     | 67%      | 149          | 69%             | 44  | 52%                | 2  | 20%                 | 29     | 100%    | 1520 | 67%  |
| 3 | Refused & Verified       | 12  | 8%    | 18  | 5%   | 56     | 5%     | 35      | 13%      | 34           | 16%             | 26  | 31%                | 2  | 20%                 | 0      | 0%      | 183  | 8%   |
|   | Not Produced             | 22  | 14%   | 47  | 13%  | 363    | 32%    | 52      | 20%      | 32           | 15%             | 15  | 18%                | 6  | 60%                 | 0      | 0%      | 537  | 24%  |
|   | Rescheduled by CHS       | 2   | 1%    | 1   | 0%   | 10     | 1%     | 0       | 0%       | 0            | 0%              | 0   | 0%                 | 0  | 0%                  | 0      | 0%      | 13   | 1%   |
|   | Rescheduled by Hospital  | N/A | N/A   | N/A | N/A  | N/A    | N/A    | N/A     | N/A      | N/A          | N/A             | N/A | N/A                | 0  | 0%                  | N/A    | N/A     | 0    | 0%   |
|   | Total Scheduled Services | 153 | 100%  | 361 | 100% | 1139   | 100%   | 261     | 100%     | 215          | 100%            | 85  | 100%               | 10 | 100%                | 29     | 100%    | 2253 | 100% |

| 4  | 4 Outcome Metrics    | Medical | Nursing | Mental Health | Reentry Services | Dental/Oral<br>Surgery | Specialty Clinic - On<br>Island | Specialty Clinic -<br>Off Island | Substance Use | Total |
|----|----------------------|---------|---------|---------------|------------------|------------------------|---------------------------------|----------------------------------|---------------|-------|
| 4. | .1 Percent completed | 84%     | 87%     | 67%           | 80%              | 85%                    | 82%                             | 40%                              | 100%          | 76%   |