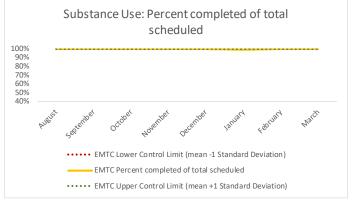

#### V. EMTC

| 1   | CHS Intakes (New Jail Admission)                     | n   |
|-----|------------------------------------------------------|-----|
|     | Completed CHS Intakes                                | 89  |
| 1.2 | Average time to completion once known to CHS (hours) | 2.0 |

| Scheduled Services       | Me  | Medical |     | Nursing |     | Mental Health |     | Reentry Services |     | Dental/Oral<br>Surgery |     | Specialty Clinic - On<br>Island |    | Specialty Clinic -<br>Off Island |     | Substance Use |      | Total |  |
|--------------------------|-----|---------|-----|---------|-----|---------------|-----|------------------|-----|------------------------|-----|---------------------------------|----|----------------------------------|-----|---------------|------|-------|--|
| Service Outcomes         | N   | %       | N   | %       | N   | %             | N   | %                | N   | %                      | N   | %                               | N  | %                                | N   | %             | N    | %     |  |
| Seen                     | 183 | 70%     | 888 | 92%     | 492 | 82%           | 369 | 89%              | 117 | 59%                    | 109 | 70%                             | 15 | 52%                              | 101 | 99%           | 2274 | 83%   |  |
| Refused & Verified       | 50  | 19%     | 27  | 3%      | 12  | 2%            | 8   | 2%               | 26  | 13%                    | 27  | 17%                             | 11 | 38%                              | 0   | 0%            | 161  | 6%    |  |
| Not Produced             | 28  | 11%     | 54  | 6%      | 93  | 16%           | 37  | 9%               | 54  | 27%                    | 19  | 12%                             | 1  | 3%                               | 0   | 0%            | 286  | 10%   |  |
| Rescheduled by CHS       | 1   | 0%      | 0   | 0%      | 2   | 0%            | 0   | 0%               | 0   | 0%                     | 0   | 0%                              | 2  | 7%                               | 1   | 1%            | 6    | 0%    |  |
| Rescheduled by Hospital  | N/A | N/A     | N/A | N/A     | N/A | N/A           | N/A | N/A              | N/A | N/A                    | N/A | N/A                             | 0  | 0%                               | N/A | N/A           | 0    | 0%    |  |
| Total Scheduled Services | 262 | 100%    | 969 | 100%    | 599 | 100%          | 414 | 100%             | 197 | 100%                   | 155 | 100%                            | 29 | 100%                             | 102 | 100%          | 2727 | 100%  |  |

| 4   | Outcome Metrics   | Medical | Nursing | Mental Health | Reentry Services | Dental/Oral<br>Surgery | Specialty Clinic - On<br>Island | Specialty Clinic -<br>Off Island | Substance Use | Total |
|-----|-------------------|---------|---------|---------------|------------------|------------------------|---------------------------------|----------------------------------|---------------|-------|
| 4.1 | Percent completed | 89%     | 94%     | 84%           | 91%              | 73%                    | 88%                             | 90%                              | 99%           | 89%   |