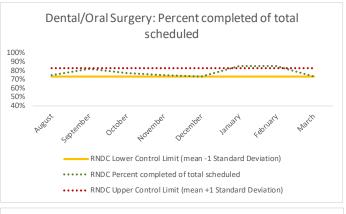

#### XII. RNDC

| 1 | CHS Intakes (New Jail Admission)                     | n   |
|---|------------------------------------------------------|-----|
|   | Completed CHS Intakes                                | 144 |
|   | Average time to completion once known to CHS (hours) | 2.5 |

| 4  | 4 Outcome Metrics    | Medical | Nursing | Mental Health | Reentry Services | Dental/Oral<br>Surgery | Specialty Clinic - On<br>Island | Specialty Clinic -<br>Off Island | Substance Use | Total |
|----|----------------------|---------|---------|---------------|------------------|------------------------|---------------------------------|----------------------------------|---------------|-------|
| 4. | .1 Percent completed | 84%     | 87%     | 67%           | 80%              | 85%                    | 82%                             | 40%                              | 100%          | 76%   |