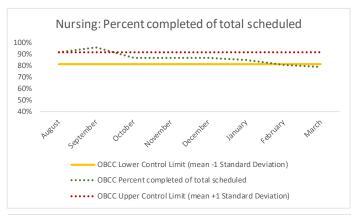

| 4  | Outcome Metrics     | Medical | Nursing | Mental Health | Reentry Services | Dental/Oral<br>Surgery | Specialty Clinic - On<br>Island | Specialty Clinic -<br>Off Island | Substance Use | Total |
|----|---------------------|---------|---------|---------------|------------------|------------------------|---------------------------------|----------------------------------|---------------|-------|
| 4. | 1 Percent completed | 52%     | 85%     | 70%           | 96%              | 70%                    | 71%                             | 72%                              | 100%          | 74%   |