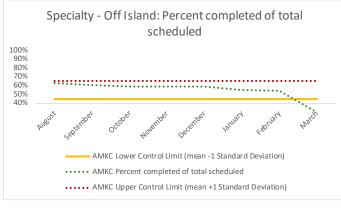

| 4  | 4 Outcome Metrics    | Medical | Nursing | Mental Health | Reentry Services | Dental/Oral<br>Surgery | Specialty Clinic - On<br>Island | Specialty Clinic -<br>Off Island | Substance Use | Total |
|----|----------------------|---------|---------|---------------|------------------|------------------------|---------------------------------|----------------------------------|---------------|-------|
| 4. | .1 Percent completed | 77%     | 80%     | 76%           | 73%              | 55%                    | 57%                             | 55%                              | 98%           | 77%   |