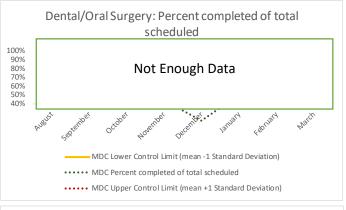

#### VIII. MDC

| 1   | CHS Intakes (New Jail Admission)         | n   |
|-----|------------------------------------------|-----|
|     | Completed CHS Intakes                    | 637 |
| 1.2 | Average time to completion once known to | 5.5 |
|     | CHS (hours)                              | 3.3 |

| 4  | 4 Outcome Metrics    | Medical | Nursing | Mental Health | Reentry Services | Dental/Oral<br>Surgery | Specialty Clinic - On<br>Island | Specialty Clinic -<br>Off Island | Substance Use | Total |
|----|----------------------|---------|---------|---------------|------------------|------------------------|---------------------------------|----------------------------------|---------------|-------|
| 4. | .1 Percent completed | 69%     | 70%     | 59%           | 74%              | 50%                    | 53%                             | 37%                              | 0%            | 65%   |