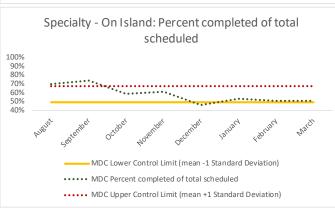

#### VIII. MDC

| 1   | CHS Intakes (New Jail Admission)         | n   |
|-----|------------------------------------------|-----|
|     | Completed CHS Intakes                    | 637 |
| 1.2 | Average time to completion once known to | 5.5 |
|     | CHS (hours)                              | 3.3 |

| 4  | 4 Outcome Metrics    | Medical | Nursing | Mental Health | Reentry Services | Dental/Oral<br>Surgery | Specialty Clinic - On<br>Island | Specialty Clinic -<br>Off Island | Substance Use | Total |
|----|----------------------|---------|---------|---------------|------------------|------------------------|---------------------------------|----------------------------------|---------------|-------|
| 4. | .1 Percent completed | 69%     | 70%     | 59%           | 74%              | 50%                    | 53%                             | 37%                              | 0%            | 65%   |