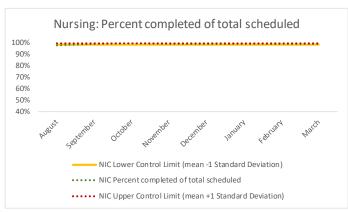

| 4   | Outcome Metrics   | Definition                                                                                              |
|-----|-------------------|---------------------------------------------------------------------------------------------------------|
| 4.1 | Percent completed | Sum of scheduled service outcomes "Seen" and "Refused & Verified" divided by "Total Scheduled Services" |

| 4  | Outcome Metrics     | Medical | Nursing | Mental Health | Reentry Services | Dental/Oral<br>Surgery | Specialty Clinic - On<br>Island | Specialty Clinic -<br>Off Island | Substance Use | Total |
|----|---------------------|---------|---------|---------------|------------------|------------------------|---------------------------------|----------------------------------|---------------|-------|
| 4. | 1 Percent completed | 77%     | 80%     | 75%           | 80%              | 63%                    | 64%                             | 65%                              | 98%           | 77%   |