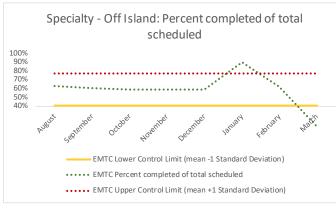

#### V. EMTC

| 1   | CHS Intakes (New Jail Admission)                     | n   |
|-----|------------------------------------------------------|-----|
|     | Completed CHS Intakes                                | 89  |
| 1.2 | Average time to completion once known to CHS (hours) | 2.0 |

| Scheduled Services       | Me  | Medical |     | Nursing |     | Mental Health |     | Reentry Services |     | Dental/Oral<br>Surgery |     | Specialty Clinic - On<br>Island |    | Specialty Clinic -<br>Off Island |     | Substance Use |      | Total |  |
|--------------------------|-----|---------|-----|---------|-----|---------------|-----|------------------|-----|------------------------|-----|---------------------------------|----|----------------------------------|-----|---------------|------|-------|--|
| Service Outcomes         | N   | %       | N   | %       | N   | %             | N   | %                | N   | %                      | N   | %                               | N  | %                                | N   | %             | N    | %     |  |
| Seen                     | 183 | 70%     | 888 | 92%     | 492 | 82%           | 369 | 89%              | 117 | 59%                    | 109 | 70%                             | 15 | 52%                              | 101 | 99%           | 2274 | 83%   |  |
| Refused & Verified       | 50  | 19%     | 27  | 3%      | 12  | 2%            | 8   | 2%               | 26  | 13%                    | 27  | 17%                             | 11 | 38%                              | 0   | 0%            | 161  | 6%    |  |
| Not Produced             | 28  | 11%     | 54  | 6%      | 93  | 16%           | 37  | 9%               | 54  | 27%                    | 19  | 12%                             | 1  | 3%                               | 0   | 0%            | 286  | 10%   |  |
| Rescheduled by CHS       | 1   | 0%      | 0   | 0%      | 2   | 0%            | 0   | 0%               | 0   | 0%                     | 0   | 0%                              | 2  | 7%                               | 1   | 1%            | 6    | 0%    |  |
| Rescheduled by Hospital  | N/A | N/A     | N/A | N/A     | N/A | N/A           | N/A | N/A              | N/A | N/A                    | N/A | N/A                             | 0  | 0%                               | N/A | N/A           | 0    | 0%    |  |
| Total Scheduled Services | 262 | 100%    | 969 | 100%    | 599 | 100%          | 414 | 100%             | 197 | 100%                   | 155 | 100%                            | 29 | 100%                             | 102 | 100%          | 2727 | 100%  |  |

| 4   | Outcome Metrics   | Medical | Nursing | Mental Health | Reentry Services | Dental/Oral<br>Surgery | Specialty Clinic - On<br>Island | Specialty Clinic -<br>Off Island | Substance Use | Total |
|-----|-------------------|---------|---------|---------------|------------------|------------------------|---------------------------------|----------------------------------|---------------|-------|
| 4.1 | Percent completed | 89%     | 94%     | 84%           | 91%              | 73%                    | 88%                             | 90%                              | 99%           | 89%   |