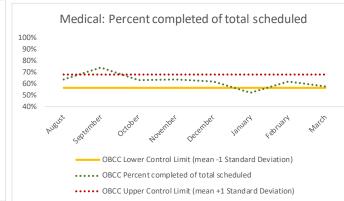

| 4  | Outcome Metrics     | Medical | Nursing | Mental Health | Reentry Services | Dental/Oral<br>Surgery | Specialty Clinic - On<br>Island | Specialty Clinic -<br>Off Island | Substance Use | Total |
|----|---------------------|---------|---------|---------------|------------------|------------------------|---------------------------------|----------------------------------|---------------|-------|
| 4. | 1 Percent completed | 52%     | 85%     | 70%           | 96%              | 70%                    | 71%                             | 72%                              | 100%          | 74%   |