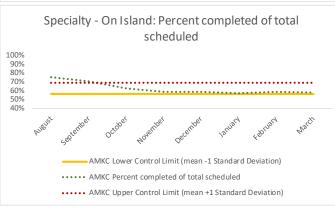

| 4  | 4 Outcome Metrics    | Medical | Nursing | Mental Health | Reentry Services | Dental/Oral<br>Surgery | Specialty Clinic - On<br>Island | Specialty Clinic -<br>Off Island | Substance Use | Total |
|----|----------------------|---------|---------|---------------|------------------|------------------------|---------------------------------|----------------------------------|---------------|-------|
| 4. | .1 Percent completed | 77%     | 80%     | 76%           | 73%              | 55%                    | 57%                             | 55%                              | 98%           | 77%   |