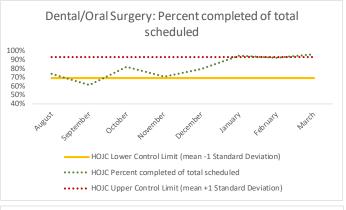

#### VII. HOJC

| 1 | CHS Intakes (New Jail Admission)                     | n   |
|---|------------------------------------------------------|-----|
|   | Completed CHS Intakes                                | 0   |
|   | Average time to completion once known to CHS (hours) | 0.0 |

| •   | Referrals made to mental health services from Intake | n  |
|-----|------------------------------------------------------|----|
| 2.1 | Referrals made to mental health services from Intake | 0  |
| 2.2 | Referrals seen within 72 hours                       | 0  |
| 2.3 | % seen within 72 hours                               | 0% |

|   | Scheduled Services       | Med | dical | Nur | sing | Mental | Health | Reentry | Services |     | al/Oral<br>gery | Specialty<br>Isla | Clinic - On<br>and | - | y Clinic -<br>sland | Substar | nce Use | Tot | tal  |
|---|--------------------------|-----|-------|-----|------|--------|--------|---------|----------|-----|-----------------|-------------------|--------------------|---|---------------------|---------|---------|-----|------|
|   | Service Outcomes         | N   | %     | N   | %    | N      | %      | N       | %        | N   | %               | N                 | %                  | N | %                   | N       | %       | N   | %    |
|   | Seen                     | 47  | 94%   | 28  | 97%  | 166    | 95%    | 93      | 100%     | 28  | 76%             | 0                 |                    | 0 | 0%                  | 0       |         | 362 | 93%  |
| 3 | Refused & Verified       | 1   | 2%    | 0   | 0%   | 1      | 1%     | 0       | 0%       | 7   | 19%             | 0                 |                    | 1 | 25%                 | 0       |         | 10  | 3%   |
|   | Not Produced             | 2   | 4%    | 1   | 3%   | 6      | 3%     | 0       | 0%       | 2   | 5%              | 0                 |                    | 3 | 75%                 | 0       |         | 14  | 4%   |
|   | Rescheduled by CHS       | 0   | 0%    | 0   | 0%   | 2      | 1%     | 0       | 0%       | 0   | 0%              | 0                 |                    | 0 | 0%                  | 0       |         | 2   | 1%   |
|   | Rescheduled by Hospital  | N/A | N/A   | N/A | N/A  | N/A    | N/A    | N/A     | N/A      | N/A | N/A             | N/A               | N/A                | 0 | 0%                  | N/A     | N/A     | 0   | 0%   |
|   | Total Scheduled Services | 50  | 100%  | 29  | 100% | 175    | 100%   | 93      | 100%     | 37  | 100%            | 0                 | 0%                 | 4 | 100%                | 0       | 0%      | 388 | 100% |

| 4  | 4 Outcome Metrics    | Medical | Nursing | Mental Health | Reentry Services | Dental/Oral<br>Surgery | Specialty Clinic - On<br>Island | Specialty Clinic -<br>Off Island | Substance Use | Total |
|----|----------------------|---------|---------|---------------|------------------|------------------------|---------------------------------|----------------------------------|---------------|-------|
| 4. | .1 Percent completed | 96%     | 97%     | 95%           | 100%             | 95%                    |                                 | 25%                              |               | 96%   |

| 5   | Unscheduled Services | N  |
|-----|----------------------|----|
| 5.1 | Sick Call Completed  | 52 |