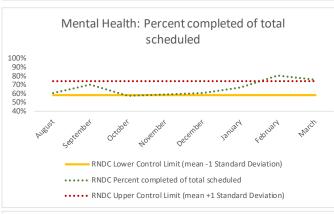

#### XII. RNDC

| 1 | CHS Intakes (New Jail Admission)                     | n   |
|---|------------------------------------------------------|-----|
|   | Completed CHS Intakes                                | 144 |
|   | Average time to completion once known to CHS (hours) | 2.5 |

|   | Scheduled Services       | Med | lical | Nur | sing | Mental | Health | Reentry | Services | Denta<br>Sur | al/Oral<br>gery |     | Clinic - On<br>and | •  | y Clinic -<br>sland | Substa | nce Use | Tot  | tal  |
|---|--------------------------|-----|-------|-----|------|--------|--------|---------|----------|--------------|-----------------|-----|--------------------|----|---------------------|--------|---------|------|------|
|   | Service Outcomes         | N   | %     | N   | %    | N      | %      | N       | %        | N            | %               | N   | %                  | N  | %                   | N      | %       | N    | %    |
|   | Seen                     | 117 | 76%   | 295 | 82%  | 710    | 62%    | 174     | 67%      | 149          | 69%             | 44  | 52%                | 2  | 20%                 | 29     | 100%    | 1520 | 67%  |
| 3 | Refused & Verified       | 12  | 8%    | 18  | 5%   | 56     | 5%     | 35      | 13%      | 34           | 16%             | 26  | 31%                | 2  | 20%                 | 0      | 0%      | 183  | 8%   |
|   | Not Produced             | 22  | 14%   | 47  | 13%  | 363    | 32%    | 52      | 20%      | 32           | 15%             | 15  | 18%                | 6  | 60%                 | 0      | 0%      | 537  | 24%  |
|   | Rescheduled by CHS       | 2   | 1%    | 1   | 0%   | 10     | 1%     | 0       | 0%       | 0            | 0%              | 0   | 0%                 | 0  | 0%                  | 0      | 0%      | 13   | 1%   |
|   | Rescheduled by Hospital  | N/A | N/A   | N/A | N/A  | N/A    | N/A    | N/A     | N/A      | N/A          | N/A             | N/A | N/A                | 0  | 0%                  | N/A    | N/A     | 0    | 0%   |
|   | Total Scheduled Services | 153 | 100%  | 361 | 100% | 1139   | 100%   | 261     | 100%     | 215          | 100%            | 85  | 100%               | 10 | 100%                | 29     | 100%    | 2253 | 100% |

| 4  | 4 Outcome Metrics    | Medical | Nursing | Mental Health | Reentry Services | Dental/Oral<br>Surgery | Specialty Clinic - On<br>Island | Specialty Clinic -<br>Off Island | Substance Use | Total |
|----|----------------------|---------|---------|---------------|------------------|------------------------|---------------------------------|----------------------------------|---------------|-------|
| 4. | .1 Percent completed | 84%     | 87%     | 67%           | 80%              | 85%                    | 82%                             | 40%                              | 100%          | 76%   |