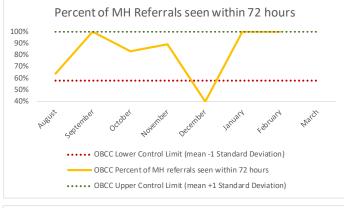

| 2   | Referrals made to mental health services from Intake | n  |
|-----|------------------------------------------------------|----|
| 2.1 | Referrals made to mental health services from Intake | 0  |
| 2.2 | Referrals seen within 72 hours                       | 0  |
| 2.3 | % seen within 72 hours                               | 0% |