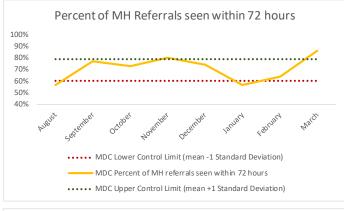

|   | 2   | Referrals made to mental health services from Intake | n   |
|---|-----|------------------------------------------------------|-----|
|   | 2.1 | Referrals made to mental health services from Intake | 87  |
| Ī | 2.2 | Referrals seen within 72 hours                       | 50  |
|   | 2.3 | % seen within 72 hours                               | 57% |