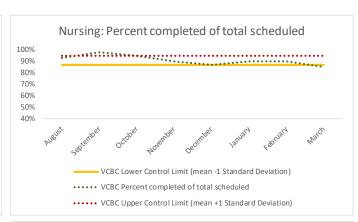

| 4  | 1 Outcome Metrics   | Medical | Nursing | Mental Health | Reentry Services | Dental/Oral<br>Surgery | Specialty Clinic - On<br>Island | Specialty Clinic -<br>Off Island | Substance Use | Total |
|----|---------------------|---------|---------|---------------|------------------|------------------------|---------------------------------|----------------------------------|---------------|-------|
| 4. | 1 Percent completed | 91%     | 90%     | 78%           | 88%              | 66%                    | 77%                             | 76%                              | 95%           | 83%   |