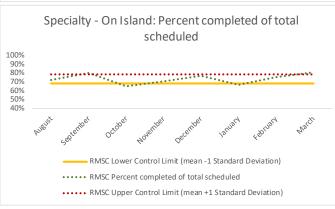

|   | Scheduled services by discipline with outcomes | Definition                                                                                                                                                                                                                                                                                             |
|---|------------------------------------------------|--------------------------------------------------------------------------------------------------------------------------------------------------------------------------------------------------------------------------------------------------------------------------------------------------------|
|   |                                                | -Shows direct, scheduled service encounters, total overall and by discipline, and disaggregates by outcome category recorded (N, %). Excludes encounters scheduled for discharged patients.                                                                                                            |
| 3 |                                                | -Specialty Clinic-On-Island encounters are for the following specialties: Audiology, Cardiology, Dermatology, Dialysis, ENT, Gynecology, Hand Specialist, ID Specialist, Nephrology, Neurology, Optometry, Orthopedic, Podiatry, Post Partum, Pre-Natal, Rehab Physical Therapy, Reproduction, Surgery |
|   |                                                | -Specialty Clinic-Off-Island encounters are for the following specialties: Audiology, Breast, Cardiology, Cardiovascular, Chest, Dermatology,                                                                                                                                                          |
|   |                                                | Endocrinology, ENT, Gastroenterology, General Surgery, Gynecology, Hand, Hematology, ID/Virology, Neurosurgery, Oncology, Ophthalmology, Oral                                                                                                                                                          |
|   |                                                | Surgery, Orthopedic, Pain Management, Plastic Surgery, Podiatry, Renal, Rheumatology, Trauma, Urology, Vascular                                                                                                                                                                                        |

| 4   | Outcome Metrics   | Definition                                                                                              |
|-----|-------------------|---------------------------------------------------------------------------------------------------------|
| 4.1 | Percent completed | Sum of scheduled service outcomes "Seen" and "Refused & Verified" divided by "Total Scheduled Services" |

| 4  | Outcome Metrics     | Medical | Nursing | Mental Health | Reentry Services | Dental/Oral<br>Surgery | Specialty Clinic - On<br>Island | Specialty Clinic -<br>Off Island | Substance Use | Total |
|----|---------------------|---------|---------|---------------|------------------|------------------------|---------------------------------|----------------------------------|---------------|-------|
| 4. | 1 Percent completed | 83%     | 90%     | 89%           | 85%              | 76%                    | 67%                             | 83%                              | 99%           | 86%   |