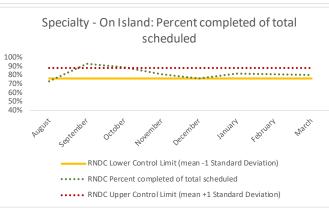

#### XII. RNDC

| 1 | CHS Intakes (New Jail Admission)                     | n   |
|---|------------------------------------------------------|-----|
|   | Completed CHS Intakes                                | 144 |
|   | Average time to completion once known to CHS (hours) | 2.5 |

| 4  | 4 Outcome Metrics    | Medical | Nursing | Mental Health | Reentry Services | Dental/Oral<br>Surgery | Specialty Clinic - On<br>Island | Specialty Clinic -<br>Off Island | Substance Use | Total |
|----|----------------------|---------|---------|---------------|------------------|------------------------|---------------------------------|----------------------------------|---------------|-------|
| 4. | .1 Percent completed | 84%     | 87%     | 67%           | 80%              | 85%                    | 82%                             | 40%                              | 100%          | 76%   |