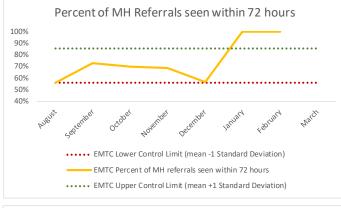

| 2  | Referrals made to mental health services from Intake | n   |
|----|------------------------------------------------------|-----|
| 2. | Referrals made to mental health services from Intake | 364 |
| 2. | Referrals seen within 72 hours                       | 301 |
| 2. | % seen within 72 hours                               | 83% |

|   | 2   | Referrals made to mental health services from Intake | n    |
|---|-----|------------------------------------------------------|------|
|   | 7 1 | Referrals made to mental health services from Intake | 7    |
| - | 2.2 | Referrals seen within 72 hours                       | 7    |
|   | 2.3 | % seen within 72 hours                               | 100% |

|   | 2   | Referrals made to mental health services from Intake | n   |
|---|-----|------------------------------------------------------|-----|
|   | 2.1 | Referrals made to mental health services from Intake | 87  |
| Ī | 2.2 | Referrals seen within 72 hours                       | 50  |
|   | 2.3 | % seen within 72 hours                               | 57% |

| 2   | Referrals made to mental health services from Intake | n  |
|-----|------------------------------------------------------|----|
| 2.1 | Referrals made to mental health services from Intake | 0  |
| 2.2 | Referrals seen within 72 hours                       | 0  |
| 2.3 | % seen within 72 hours                               | 0% |

|     | Referrals made to mental health services from Intake | n   |
|-----|------------------------------------------------------|-----|
| 2.1 | Referrals made to mental health services from Intake | 55  |
| 2.2 | Referrals seen within 72 hours                       | 52  |
| 2.3 | % seen within 72 hours                               | 95% |

| 2   | Referrals made to mental health services from Intake | n    |
|-----|------------------------------------------------------|------|
| 2.1 | Referrals made to mental health services from Intake | 18   |
| 2.2 | Referrals seen within 72 hours                       | 18   |
| 2.3 | % seen within 72 hours                               | 100% |

| 2   | Referrals made to mental health services from Intake | n   |
|-----|------------------------------------------------------|-----|
| 2.1 | Referrals made to mental health services from Intake | 55  |
| 2.2 | Referrals seen within 72 hours                       | 52  |
| 2.3 | % seen within 72 hours                               | 95% |