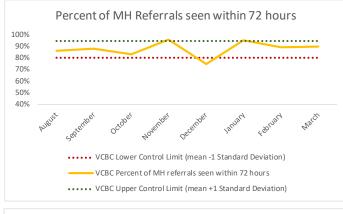

| 2   | Referrals made to mental health services from Intake | n   |
|-----|------------------------------------------------------|-----|
| 2.1 | Referrals made to mental health services from Intake | 55  |
| 2.2 | Referrals seen within 72 hours                       | 52  |
| 2.3 | % seen within 72 hours                               | 95% |