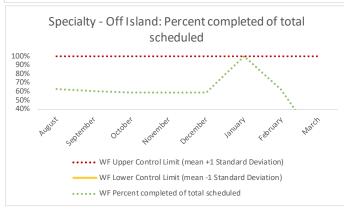

#### XIV. WF

| 1   | CHS Intakes (New Jail Admission)                     | n   |
|-----|------------------------------------------------------|-----|
| 1.1 | Completed CHS Intakes                                | 0   |
| 177 | Average time to completion once known to CHS (hours) | 0.0 |

| 4  | 4 Outcome Metrics    | Medical | Nursing | Mental Health | Reentry Services | Dental/Oral<br>Surgery | Specialty Clinic - On<br>Island | Specialty Clinic -<br>Off Island | Substance Use | Total |
|----|----------------------|---------|---------|---------------|------------------|------------------------|---------------------------------|----------------------------------|---------------|-------|
| 4. | .1 Percent completed | 97%     | 100%    | 76%           | 100%             | 100%                   | 100%                            | 67%                              | 100%          | 99%   |