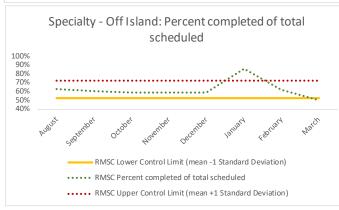

|   | Scheduled services by discipline with outcomes | Definition                                                                                                                                                                                                                                                                                             |
|---|------------------------------------------------|--------------------------------------------------------------------------------------------------------------------------------------------------------------------------------------------------------------------------------------------------------------------------------------------------------|
|   |                                                | -Shows direct, scheduled service encounters, total overall and by discipline, and disaggregates by outcome category recorded (N, %). Excludes encounters scheduled for discharged patients.                                                                                                            |
| 3 |                                                | -Specialty Clinic-On-Island encounters are for the following specialties: Audiology, Cardiology, Dermatology, Dialysis, ENT, Gynecology, Hand Specialist, ID Specialist, Nephrology, Neurology, Optometry, Orthopedic, Podiatry, Post Partum, Pre-Natal, Rehab Physical Therapy, Reproduction, Surgery |
|   |                                                | -Specialty Clinic-Off-Island encounters are for the following specialties: Audiology, Breast, Cardiology, Cardiovascular, Chest, Dermatology,                                                                                                                                                          |
|   |                                                | Endocrinology, ENT, Gastroenterology, General Surgery, Gynecology, Hand, Hematology, ID/Virology, Neurosurgery, Oncology, Ophthalmology, Oral                                                                                                                                                          |
|   |                                                | Surgery, Orthopedic, Pain Management, Plastic Surgery, Podiatry, Renal, Rheumatology, Trauma, Urology, Vascular                                                                                                                                                                                        |

| 4   | Outcome Metrics   | Definition                                                                                              |
|-----|-------------------|---------------------------------------------------------------------------------------------------------|
| 4.1 | Percent completed | Sum of scheduled service outcomes "Seen" and "Refused & Verified" divided by "Total Scheduled Services" |

| 4  | Outcome Metrics     | Medical | Nursing | Mental Health | Reentry Services | Dental/Oral<br>Surgery | Specialty Clinic - On<br>Island | Specialty Clinic -<br>Off Island | Substance Use | Total |
|----|---------------------|---------|---------|---------------|------------------|------------------------|---------------------------------|----------------------------------|---------------|-------|
| 4. | 1 Percent completed | 83%     | 90%     | 89%           | 85%              | 76%                    | 67%                             | 83%                              | 99%           | 86%   |