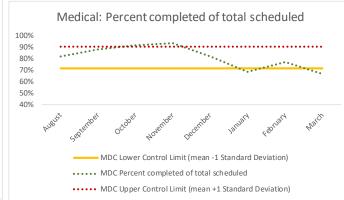

| 4  | 4 Outcome Metrics    | Medical | Nursing | Mental Health | Reentry Services | Dental/Oral<br>Surgery | Specialty Clinic - On<br>Island | Specialty Clinic -<br>Off Island | Substance Use | Total |
|----|----------------------|---------|---------|---------------|------------------|------------------------|---------------------------------|----------------------------------|---------------|-------|
| 4. | .1 Percent completed | 69%     | 70%     | 59%           | 74%              | 50%                    | 53%                             | 37%                              | 0%            | 65%   |