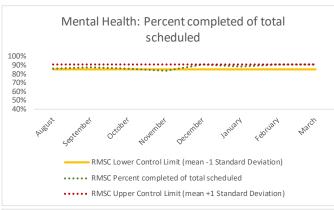

|   | Scheduled Services       |     | dical | Nur  | sing | Mental | Health | Reentry | Services | Denta<br>Sur | -    | Specialty<br>Isla | Clinic - On<br>and | -  | ty Clinic -<br>Island | Substa | nce Use | То   | tal  |
|---|--------------------------|-----|-------|------|------|--------|--------|---------|----------|--------------|------|-------------------|--------------------|----|-----------------------|--------|---------|------|------|
|   | Service Outcomes         | N   | %     | N    | %    | N      | %      | N       | %        | N            | %    | N                 | %                  | N  | %                     | N      | %       | N    | %    |
|   | Seen                     | 547 | 67%   | 2111 | 86%  | 1265   | 87%    | 359     | 84%      | 154          | 63%  | 357               | 58%                | 8  | 28%                   | 156    | 99%     | 4957 | 80%  |
| 3 | Refused & Verified       | 131 | 16%   | 98   | 4%   | 29     | 2%     | 2       | 0%       | 32           | 13%  | 55                | 9%                 | 16 | 55%                   | 0      | 0%      | 363  | 6%   |
|   | Not Produced             | 134 | 16%   | 251  | 10%  | 163    | 11%    | 61      | 14%      | 57           | 23%  | 206               | 33%                | 5  | 17%                   | 0      | 0%      | 877  | 14%  |
|   | Rescheduled by CHS       | 7   | 1%    | 3    | 0%   | 5      | 0%     | 4       | 1%       | 1            | 0%   | 1                 | 0%                 | 0  | 0%                    | 1      | 1%      | 22   | 0%   |
|   | Rescheduled by Hospital  | N/A | N/A   | N/A  | N/A  | N/A    | N/A    | N/A     | N/A      | N/A          | N/A  | N/A               | N/A                | 0  | 0%                    | N/A    | N/A     | 0    | 0%   |
|   | Total Scheduled Services | 819 | 100%  | 2463 | 100% | 1462   | 100%   | 426     | 100%     | 244          | 100% | 619               | 100%               | 29 | 100%                  | 157    | 100%    | 6219 | 100% |

| 4  | Outcome Metrics     | Medical | Nursing | Mental Health | Reentry Services | Dental/Oral<br>Surgery | Specialty Clinic - On<br>Island | Specialty Clinic -<br>Off Island | Substance Use | Total |
|----|---------------------|---------|---------|---------------|------------------|------------------------|---------------------------------|----------------------------------|---------------|-------|
| 4. | 1 Percent completed | 83%     | 90%     | 89%           | 85%              | 76%                    | 67%                             | 83%                              | 99%           | 86%   |