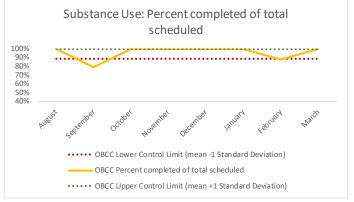

|   | Scheduled services by discipline with outcomes | Definition                                                                                                                                                                                                                                                                                             |
|---|------------------------------------------------|--------------------------------------------------------------------------------------------------------------------------------------------------------------------------------------------------------------------------------------------------------------------------------------------------------|
|   |                                                | -Shows direct, scheduled service encounters, total overall and by discipline, and disaggregates by outcome category recorded (N, %). Excludes encounters scheduled for discharged patients.                                                                                                            |
| 3 |                                                | -Specialty Clinic-On-Island encounters are for the following specialties: Audiology, Cardiology, Dermatology, Dialysis, ENT, Gynecology, Hand Specialist, ID Specialist, Nephrology, Neurology, Optometry, Orthopedic, Podiatry, Post Partum, Pre-Natal, Rehab Physical Therapy, Reproduction, Surgery |
|   |                                                | -Specialty Clinic-Off-Island encounters are for the following specialties: Audiology, Breast, Cardiology, Cardiovascular, Chest, Dermatology,                                                                                                                                                          |
|   |                                                | Endocrinology, ENT, Gastroenterology, General Surgery, Gynecology, Hand, Hematology, ID/Virology, Neurosurgery, Oncology, Ophthalmology, Oral                                                                                                                                                          |
|   |                                                | Surgery, Orthopedic, Pain Management, Plastic Surgery, Podiatry, Renal, Rheumatology, Trauma, Urology, Vascular                                                                                                                                                                                        |

| 4   | Outcome Metrics   | Definition                                                                                              |
|-----|-------------------|---------------------------------------------------------------------------------------------------------|
| 4.1 | Percent completed | Sum of scheduled service outcomes "Seen" and "Refused & Verified" divided by "Total Scheduled Services" |

| 4  | Outcome Metrics     | Medical | Nursing | Mental Health | Reentry Services | Dental/Oral<br>Surgery | Specialty Clinic - On<br>Island | Specialty Clinic -<br>Off Island | Substance Use | Total |
|----|---------------------|---------|---------|---------------|------------------|------------------------|---------------------------------|----------------------------------|---------------|-------|
| 4. | 1 Percent completed | 52%     | 85%     | 70%           | 96%              | 70%                    | 71%                             | 72%                              | 100%          | 74%   |