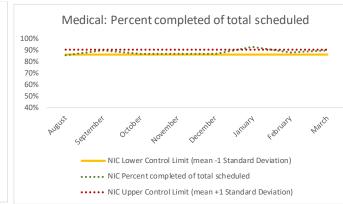

| 4   | Outcome Metrics   | Definition                                                                                              |
|-----|-------------------|---------------------------------------------------------------------------------------------------------|
| 4.1 | Percent completed | Sum of scheduled service outcomes "Seen" and "Refused & Verified" divided by "Total Scheduled Services" |

| 4  | Outcome Metrics     | Medical | Nursing | Mental Health | Reentry Services | Dental/Oral<br>Surgery | Specialty Clinic - On<br>Island | Specialty Clinic -<br>Off Island | Substance Use | Total |
|----|---------------------|---------|---------|---------------|------------------|------------------------|---------------------------------|----------------------------------|---------------|-------|
| 4. | 1 Percent completed | 77%     | 80%     | 75%           | 80%              | 63%                    | 64%                             | 65%                              | 98%           | 77%   |