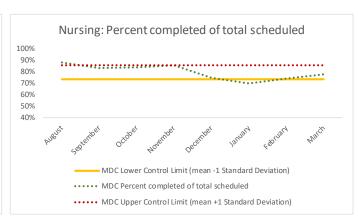

| 4  | 4 Outcome Metrics    | Medical | Nursing | Mental Health | Reentry Services | Dental/Oral<br>Surgery | Specialty Clinic - On<br>Island | Specialty Clinic -<br>Off Island | Substance Use | Total |
|----|----------------------|---------|---------|---------------|------------------|------------------------|---------------------------------|----------------------------------|---------------|-------|
| 4. | .1 Percent completed | 69%     | 70%     | 59%           | 74%              | 50%                    | 53%                             | 37%                              | 0%            | 65%   |