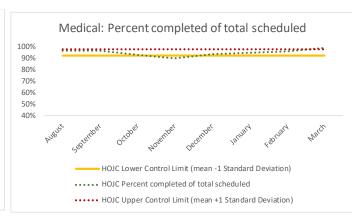

#### VII. HOJC

| 1 | CHS Intakes (New Jail Admission)                     | n   |
|---|------------------------------------------------------|-----|
|   | Completed CHS Intakes                                | 0   |
|   | Average time to completion once known to CHS (hours) | 0.0 |

|   | Scheduled Services       | Med | dical | Nur | sing | Mental | Health | Reentry | Services |     | al/Oral<br>gery | Specialty<br>Isla | Clinic - On<br>and | - | y Clinic -<br>sland | Substar | nce Use | Tot | tal  |
|---|--------------------------|-----|-------|-----|------|--------|--------|---------|----------|-----|-----------------|-------------------|--------------------|---|---------------------|---------|---------|-----|------|
|   | Service Outcomes         | N   | %     | N   | %    | N      | %      | N       | %        | N   | %               | N                 | %                  | N | %                   | N       | %       | N   | %    |
|   | Seen                     | 47  | 94%   | 28  | 97%  | 166    | 95%    | 93      | 100%     | 28  | 76%             | 0                 |                    | 0 | 0%                  | 0       |         | 362 | 93%  |
| 3 | Refused & Verified       | 1   | 2%    | 0   | 0%   | 1      | 1%     | 0       | 0%       | 7   | 19%             | 0                 |                    | 1 | 25%                 | 0       |         | 10  | 3%   |
|   | Not Produced             | 2   | 4%    | 1   | 3%   | 6      | 3%     | 0       | 0%       | 2   | 5%              | 0                 |                    | 3 | 75%                 | 0       |         | 14  | 4%   |
|   | Rescheduled by CHS       | 0   | 0%    | 0   | 0%   | 2      | 1%     | 0       | 0%       | 0   | 0%              | 0                 |                    | 0 | 0%                  | 0       |         | 2   | 1%   |
|   | Rescheduled by Hospital  | N/A | N/A   | N/A | N/A  | N/A    | N/A    | N/A     | N/A      | N/A | N/A             | N/A               | N/A                | 0 | 0%                  | N/A     | N/A     | 0   | 0%   |
|   | Total Scheduled Services | 50  | 100%  | 29  | 100% | 175    | 100%   | 93      | 100%     | 37  | 100%            | 0                 | 0%                 | 4 | 100%                | 0       | 0%      | 388 | 100% |

| 4  | 4 Outcome Metrics    | Medical | Nursing | Mental Health | Reentry Services | Dental/Oral<br>Surgery | Specialty Clinic - On<br>Island | Specialty Clinic -<br>Off Island | Substance Use | Total |
|----|----------------------|---------|---------|---------------|------------------|------------------------|---------------------------------|----------------------------------|---------------|-------|
| 4. | .1 Percent completed | 96%     | 97%     | 95%           | 100%             | 95%                    |                                 | 25%                              |               | 96%   |