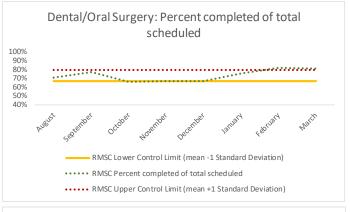

|   | Scheduled Services       |     | dical | Nur  | sing | Mental | Health | Reentry | Services | Denta<br>Sur | -    | Specialty<br>Isla | Clinic - On<br>and | -  | ty Clinic -<br>Island | Substa | nce Use | То   | tal  |
|---|--------------------------|-----|-------|------|------|--------|--------|---------|----------|--------------|------|-------------------|--------------------|----|-----------------------|--------|---------|------|------|
|   | Service Outcomes         | N   | %     | N    | %    | N      | %      | N       | %        | N            | %    | N                 | %                  | N  | %                     | N      | %       | N    | %    |
|   | Seen                     | 547 | 67%   | 2111 | 86%  | 1265   | 87%    | 359     | 84%      | 154          | 63%  | 357               | 58%                | 8  | 28%                   | 156    | 99%     | 4957 | 80%  |
| 3 | Refused & Verified       | 131 | 16%   | 98   | 4%   | 29     | 2%     | 2       | 0%       | 32           | 13%  | 55                | 9%                 | 16 | 55%                   | 0      | 0%      | 363  | 6%   |
|   | Not Produced             | 134 | 16%   | 251  | 10%  | 163    | 11%    | 61      | 14%      | 57           | 23%  | 206               | 33%                | 5  | 17%                   | 0      | 0%      | 877  | 14%  |
|   | Rescheduled by CHS       | 7   | 1%    | 3    | 0%   | 5      | 0%     | 4       | 1%       | 1            | 0%   | 1                 | 0%                 | 0  | 0%                    | 1      | 1%      | 22   | 0%   |
|   | Rescheduled by Hospital  | N/A | N/A   | N/A  | N/A  | N/A    | N/A    | N/A     | N/A      | N/A          | N/A  | N/A               | N/A                | 0  | 0%                    | N/A    | N/A     | 0    | 0%   |
|   | Total Scheduled Services | 819 | 100%  | 2463 | 100% | 1462   | 100%   | 426     | 100%     | 244          | 100% | 619               | 100%               | 29 | 100%                  | 157    | 100%    | 6219 | 100% |

| 4  | Outcome Metrics     | Medical | Nursing | Mental Health | Reentry Services | Dental/Oral<br>Surgery | Specialty Clinic - On<br>Island | Specialty Clinic -<br>Off Island | Substance Use | Total |
|----|---------------------|---------|---------|---------------|------------------|------------------------|---------------------------------|----------------------------------|---------------|-------|
| 4. | 1 Percent completed | 83%     | 90%     | 89%           | 85%              | 76%                    | 67%                             | 83%                              | 99%           | 86%   |