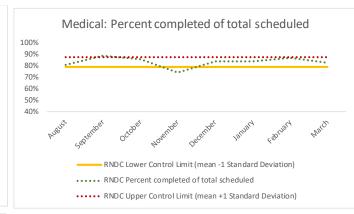

#### XII. RNDC

| 1 | CHS Intakes (New Jail Admission)                     | n   |
|---|------------------------------------------------------|-----|
|   | Completed CHS Intakes                                | 144 |
|   | Average time to completion once known to CHS (hours) | 2.5 |

|   | Scheduled Services       | Med | lical | Nur | sing | Mental | Health | Reentry | Services | Denta<br>Sur | al/Oral<br>gery |     | Clinic - On<br>and | •  | y Clinic -<br>sland | Substa | nce Use | Tot  | tal  |
|---|--------------------------|-----|-------|-----|------|--------|--------|---------|----------|--------------|-----------------|-----|--------------------|----|---------------------|--------|---------|------|------|
|   | Service Outcomes         | N   | %     | N   | %    | N      | %      | N       | %        | N            | %               | N   | %                  | N  | %                   | N      | %       | N    | %    |
|   | Seen                     | 117 | 76%   | 295 | 82%  | 710    | 62%    | 174     | 67%      | 149          | 69%             | 44  | 52%                | 2  | 20%                 | 29     | 100%    | 1520 | 67%  |
| 3 | Refused & Verified       | 12  | 8%    | 18  | 5%   | 56     | 5%     | 35      | 13%      | 34           | 16%             | 26  | 31%                | 2  | 20%                 | 0      | 0%      | 183  | 8%   |
|   | Not Produced             | 22  | 14%   | 47  | 13%  | 363    | 32%    | 52      | 20%      | 32           | 15%             | 15  | 18%                | 6  | 60%                 | 0      | 0%      | 537  | 24%  |
|   | Rescheduled by CHS       | 2   | 1%    | 1   | 0%   | 10     | 1%     | 0       | 0%       | 0            | 0%              | 0   | 0%                 | 0  | 0%                  | 0      | 0%      | 13   | 1%   |
|   | Rescheduled by Hospital  | N/A | N/A   | N/A | N/A  | N/A    | N/A    | N/A     | N/A      | N/A          | N/A             | N/A | N/A                | 0  | 0%                  | N/A    | N/A     | 0    | 0%   |
|   | Total Scheduled Services | 153 | 100%  | 361 | 100% | 1139   | 100%   | 261     | 100%     | 215          | 100%            | 85  | 100%               | 10 | 100%                | 29     | 100%    | 2253 | 100% |

| 4  | 4 Outcome Metrics    | Medical | Nursing | Mental Health | Reentry Services | Dental/Oral<br>Surgery | Specialty Clinic - On<br>Island | Specialty Clinic -<br>Off Island | Substance Use | Total |
|----|----------------------|---------|---------|---------------|------------------|------------------------|---------------------------------|----------------------------------|---------------|-------|
| 4. | .1 Percent completed | 84%     | 87%     | 67%           | 80%              | 85%                    | 82%                             | 40%                              | 100%          | 76%   |