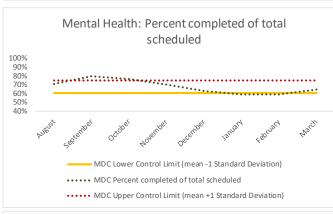

| 4  | 4 Outcome Metrics    | Medical | Nursing | Mental Health | Reentry Services | Dental/Oral<br>Surgery | Specialty Clinic - On<br>Island | Specialty Clinic -<br>Off Island | Substance Use | Total |
|----|----------------------|---------|---------|---------------|------------------|------------------------|---------------------------------|----------------------------------|---------------|-------|
| 4. | .1 Percent completed | 69%     | 70%     | 59%           | 74%              | 50%                    | 53%                             | 37%                              | 0%            | 65%   |