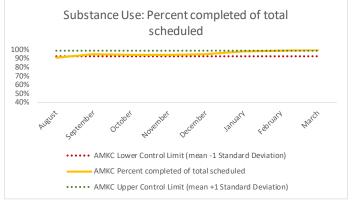

| 4  | Outcome Metrics     | Medical | Nursing | Mental Health | Reentry Services | Dental/Oral<br>Surgery | Specialty Clinic - On<br>Island | Specialty Clinic -<br>Off Island | Substance Use | Total |
|----|---------------------|---------|---------|---------------|------------------|------------------------|---------------------------------|----------------------------------|---------------|-------|
| 4. | 1 Percent completed | 77%     | 80%     | 75%           | 80%              | 63%                    | 64%                             | 65%                              | 98%           | 77%   |

| 4   | Outcome Metrics   | Medical | Nursing | Mental Health | Reentry Services | Dental/Oral<br>Surgery | Specialty Clinic - On<br>Island | Specialty Clinic -<br>Off Island | Substance Use | Total |
|-----|-------------------|---------|---------|---------------|------------------|------------------------|---------------------------------|----------------------------------|---------------|-------|
| 4.1 | Percent completed | 89%     | 94%     | 84%           | 91%              | 73%                    | 88%                             | 90%                              | 99%           | 89%   |

| 4  | 4 Outcome Metrics    | Medical | Nursing | Mental Health | Reentry Services | Dental/Oral<br>Surgery | Specialty Clinic - On<br>Island | Specialty Clinic -<br>Off Island | Substance Use | Total |
|----|----------------------|---------|---------|---------------|------------------|------------------------|---------------------------------|----------------------------------|---------------|-------|
| 4. | .1 Percent completed | 69%     | 70%     | 59%           | 74%              | 50%                    | 53%                             | 37%                              | 0%            | 65%   |

| 4  | Outcome Metrics     | Medical | Nursing | Mental Health | Reentry Services | Dental/Oral<br>Surgery | Specialty Clinic - On<br>Island | Specialty Clinic -<br>Off Island | Substance Use | Total |
|----|---------------------|---------|---------|---------------|------------------|------------------------|---------------------------------|----------------------------------|---------------|-------|
| 4. | 1 Percent completed | 52%     | 85%     | 70%           | 96%              | 70%                    | 71%                             | 72%                              | 100%          | 74%   |

| 4  | Outcome Metrics     | Medical | Nursing | Mental Health | Reentry Services | Dental/Oral<br>Surgery | Specialty Clinic - On<br>Island | Specialty Clinic -<br>Off Island | Substance Use | Total |
|----|---------------------|---------|---------|---------------|------------------|------------------------|---------------------------------|----------------------------------|---------------|-------|
| 4. | 1 Percent completed | 83%     | 90%     | 89%           | 85%              | 76%                    | 67%                             | 83%                              | 99%           | 86%   |

| 4  | 4 Outcome Metrics    | Medical | Nursing | Mental Health | Reentry Services | Dental/Oral<br>Surgery | Specialty Clinic - On<br>Island | Specialty Clinic -<br>Off Island | Substance Use | Total |
|----|----------------------|---------|---------|---------------|------------------|------------------------|---------------------------------|----------------------------------|---------------|-------|
| 4. | .1 Percent completed | 84%     | 87%     | 67%           | 80%              | 85%                    | 82%                             | 40%                              | 100%          | 76%   |

| 4  | 1 Outcome Metrics   | Medical | Nursing | Mental Health | Reentry Services | Dental/Oral<br>Surgery | Specialty Clinic - On<br>Island | Specialty Clinic -<br>Off Island | Substance Use | Total |
|----|---------------------|---------|---------|---------------|------------------|------------------------|---------------------------------|----------------------------------|---------------|-------|
| 4. | 1 Percent completed | 91%     | 90%     | 78%           | 88%              | 66%                    | 77%                             | 76%                              | 95%           | 83%   |

| 4  | 4 Outcome Metrics    | Medical | Nursing | Mental Health | Reentry Services | Dental/Oral<br>Surgery | Specialty Clinic - On<br>Island | Specialty Clinic -<br>Off Island | Substance Use | Total |
|----|----------------------|---------|---------|---------------|------------------|------------------------|---------------------------------|----------------------------------|---------------|-------|
| 4. | .1 Percent completed | 97%     | 100%    | 76%           | 100%             | 100%                   | 100%                            | 67%                              | 100%          | 99%   |