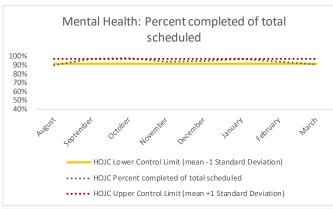

#### VII. HOJC

| 1 | CHS Intakes (New Jail Admission)                     | n   |
|---|------------------------------------------------------|-----|
|   | Completed CHS Intakes                                | 0   |
|   | Average time to completion once known to CHS (hours) | 0.0 |

|   | Scheduled Services       | Med | dical | Nur | sing | Mental | Health | Reentry | Services |     | al/Oral<br>gery | Specialty<br>Isla | Clinic - On<br>and | - | y Clinic -<br>sland | Substar | nce Use | Tot | tal  |
|---|--------------------------|-----|-------|-----|------|--------|--------|---------|----------|-----|-----------------|-------------------|--------------------|---|---------------------|---------|---------|-----|------|
|   | Service Outcomes         | N   | %     | N   | %    | N      | %      | N       | %        | N   | %               | N                 | %                  | N | %                   | N       | %       | N   | %    |
|   | Seen                     | 47  | 94%   | 28  | 97%  | 166    | 95%    | 93      | 100%     | 28  | 76%             | 0                 |                    | 0 | 0%                  | 0       |         | 362 | 93%  |
| 3 | Refused & Verified       | 1   | 2%    | 0   | 0%   | 1      | 1%     | 0       | 0%       | 7   | 19%             | 0                 |                    | 1 | 25%                 | 0       |         | 10  | 3%   |
|   | Not Produced             | 2   | 4%    | 1   | 3%   | 6      | 3%     | 0       | 0%       | 2   | 5%              | 0                 |                    | 3 | 75%                 | 0       |         | 14  | 4%   |
|   | Rescheduled by CHS       | 0   | 0%    | 0   | 0%   | 2      | 1%     | 0       | 0%       | 0   | 0%              | 0                 |                    | 0 | 0%                  | 0       |         | 2   | 1%   |
|   | Rescheduled by Hospital  | N/A | N/A   | N/A | N/A  | N/A    | N/A    | N/A     | N/A      | N/A | N/A             | N/A               | N/A                | 0 | 0%                  | N/A     | N/A     | 0   | 0%   |
|   | Total Scheduled Services | 50  | 100%  | 29  | 100% | 175    | 100%   | 93      | 100%     | 37  | 100%            | 0                 | 0%                 | 4 | 100%                | 0       | 0%      | 388 | 100% |

| 4  | 4 Outcome Metrics    | Medical | Nursing | Mental Health | Reentry Services | Dental/Oral<br>Surgery | Specialty Clinic - On<br>Island | Specialty Clinic -<br>Off Island | Substance Use | Total |
|----|----------------------|---------|---------|---------------|------------------|------------------------|---------------------------------|----------------------------------|---------------|-------|
| 4. | .1 Percent completed | 96%     | 97%     | 95%           | 100%             | 95%                    |                                 | 25%                              |               | 96%   |