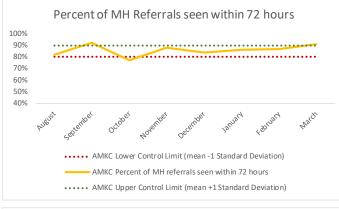

| 2  | Referrals made to mental health services from Intake | n   |
|----|------------------------------------------------------|-----|
| 2. | Referrals made to mental health services from Intake | 364 |
| 2. | Referrals seen within 72 hours                       | 301 |
| 2. | % seen within 72 hours                               | 83% |

|   | ,   | Referrals made to mental health services from Intake | n   |
|---|-----|------------------------------------------------------|-----|
|   | 2.1 | Referrals made to mental health services from Intake | 142 |
|   | 2.2 | Referrals seen within 72 hours                       | 122 |
| - | 2.3 | % seen within 72 hours                               | 86% |