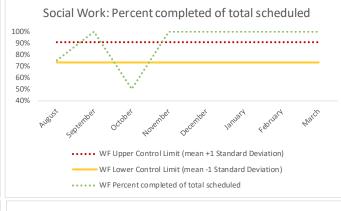

|   | Scheduled services by discipline with outcomes | Definition                                                                                                                                                                                                                                                                                             |
|---|------------------------------------------------|--------------------------------------------------------------------------------------------------------------------------------------------------------------------------------------------------------------------------------------------------------------------------------------------------------|
|   |                                                | -Shows direct, scheduled service encounters, total overall and by discipline, and disaggregates by outcome category recorded (N, %). Excludes encounters scheduled for discharged patients.                                                                                                            |
| 3 |                                                | -Specialty Clinic-On-Island encounters are for the following specialties: Audiology, Cardiology, Dermatology, Dialysis, ENT, Gynecology, Hand Specialist, ID Specialist, Nephrology, Neurology, Optometry, Orthopedic, Podiatry, Post Partum, Pre-Natal, Rehab Physical Therapy, Reproduction, Surgery |
|   |                                                | -Specialty Clinic-Off-Island encounters are for the following specialties: Audiology, Breast, Cardiology, Cardiovascular, Chest, Dermatology,                                                                                                                                                          |
|   |                                                | Endocrinology, ENT, Gastroenterology, General Surgery, Gynecology, Hand, Hematology, ID/Virology, Neurosurgery, Oncology, Ophthalmology, Oral                                                                                                                                                          |
|   |                                                | Surgery, Orthopedic, Pain Management, Plastic Surgery, Podiatry, Renal, Rheumatology, Trauma, Urology, Vascular                                                                                                                                                                                        |

| 4   | Outcome Metrics   | Definition                                                                                              |
|-----|-------------------|---------------------------------------------------------------------------------------------------------|
| 4.1 | Percent completed | Sum of scheduled service outcomes "Seen" and "Refused & Verified" divided by "Total Scheduled Services" |