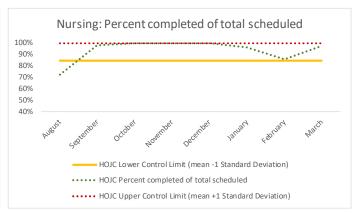

#### VII. HOJC

| 1 | CHS Intakes (New Jail Admission)                     | n   |
|---|------------------------------------------------------|-----|
|   | Completed CHS Intakes                                | 0   |
|   | Average time to completion once known to CHS (hours) | 0.0 |

|   | Scheduled Services       | Med | dical | Nur | sing | Mental | Health | Reentry | Services |     | al/Oral<br>gery | Specialty<br>Isla | Clinic - On<br>and | - | y Clinic -<br>sland | Substar | nce Use | Tot | tal  |
|---|--------------------------|-----|-------|-----|------|--------|--------|---------|----------|-----|-----------------|-------------------|--------------------|---|---------------------|---------|---------|-----|------|
|   | Service Outcomes         | N   | %     | N   | %    | N      | %      | N       | %        | N   | %               | N                 | %                  | N | %                   | N       | %       | N   | %    |
|   | Seen                     | 47  | 94%   | 28  | 97%  | 166    | 95%    | 93      | 100%     | 28  | 76%             | 0                 |                    | 0 | 0%                  | 0       |         | 362 | 93%  |
| 3 | Refused & Verified       | 1   | 2%    | 0   | 0%   | 1      | 1%     | 0       | 0%       | 7   | 19%             | 0                 |                    | 1 | 25%                 | 0       |         | 10  | 3%   |
|   | Not Produced             | 2   | 4%    | 1   | 3%   | 6      | 3%     | 0       | 0%       | 2   | 5%              | 0                 |                    | 3 | 75%                 | 0       |         | 14  | 4%   |
|   | Rescheduled by CHS       | 0   | 0%    | 0   | 0%   | 2      | 1%     | 0       | 0%       | 0   | 0%              | 0                 |                    | 0 | 0%                  | 0       |         | 2   | 1%   |
|   | Rescheduled by Hospital  | N/A | N/A   | N/A | N/A  | N/A    | N/A    | N/A     | N/A      | N/A | N/A             | N/A               | N/A                | 0 | 0%                  | N/A     | N/A     | 0   | 0%   |
|   | Total Scheduled Services | 50  | 100%  | 29  | 100% | 175    | 100%   | 93      | 100%     | 37  | 100%            | 0                 | 0%                 | 4 | 100%                | 0       | 0%      | 388 | 100% |

| 4  | 4 Outcome Metrics    | Medical | Nursing | Mental Health | Reentry Services | Dental/Oral<br>Surgery | Specialty Clinic - On<br>Island | Specialty Clinic -<br>Off Island | Substance Use | Total |
|----|----------------------|---------|---------|---------------|------------------|------------------------|---------------------------------|----------------------------------|---------------|-------|
| 4. | .1 Percent completed | 96%     | 97%     | 95%           | 100%             | 95%                    |                                 | 25%                              |               | 96%   |