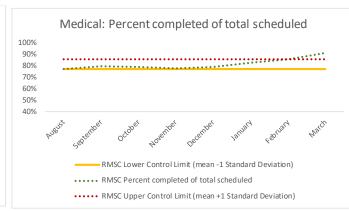

| 4   | Outcome Metrics   | Definition                                                                                              |
|-----|-------------------|---------------------------------------------------------------------------------------------------------|
| 4.1 | Percent completed | Sum of scheduled service outcomes "Seen" and "Refused & Verified" divided by "Total Scheduled Services" |

| 4  | Outcome Metrics     | Medical | Nursing | Mental Health | Reentry Services | Dental/Oral<br>Surgery | Specialty Clinic - On<br>Island | Specialty Clinic -<br>Off Island | Substance Use | Total |
|----|---------------------|---------|---------|---------------|------------------|------------------------|---------------------------------|----------------------------------|---------------|-------|
| 4. | 1 Percent completed | 83%     | 90%     | 89%           | 85%              | 76%                    | 67%                             | 83%                              | 99%           | 86%   |