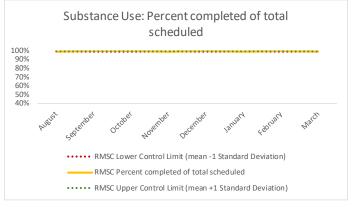

| 4   | Outcome Metrics   | Definition                                                                                              |
|-----|-------------------|---------------------------------------------------------------------------------------------------------|
| 4.1 | Percent completed | Sum of scheduled service outcomes "Seen" and "Refused & Verified" divided by "Total Scheduled Services" |

| 4  | Outcome Metrics     | Medical | Nursing | Mental Health | Reentry Services | Dental/Oral<br>Surgery | Specialty Clinic - On<br>Island | Specialty Clinic -<br>Off Island | Substance Use | Total |
|----|---------------------|---------|---------|---------------|------------------|------------------------|---------------------------------|----------------------------------|---------------|-------|
| 4. | 1 Percent completed | 83%     | 90%     | 89%           | 85%              | 76%                    | 67%                             | 83%                              | 99%           | 86%   |