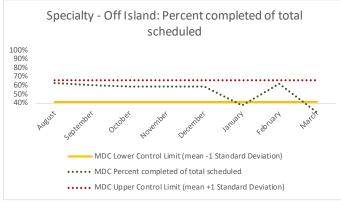

#### VIII. MDC

| 1   | CHS Intakes (New Jail Admission)         | n   |
|-----|------------------------------------------|-----|
|     | Completed CHS Intakes                    | 637 |
| 1.2 | Average time to completion once known to | 5.5 |
|     | CHS (hours)                              | 3.3 |

| 4  | 4 Outcome Metrics    | Medical | Nursing | Mental Health | Reentry Services | Dental/Oral<br>Surgery | Specialty Clinic - On<br>Island | Specialty Clinic -<br>Off Island | Substance Use | Total |
|----|----------------------|---------|---------|---------------|------------------|------------------------|---------------------------------|----------------------------------|---------------|-------|
| 4. | .1 Percent completed | 69%     | 70%     | 59%           | 74%              | 50%                    | 53%                             | 37%                              | 0%            | 65%   |