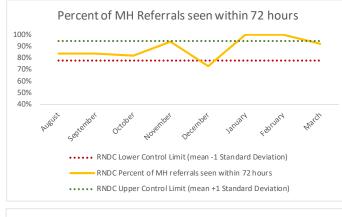

| 2   | Referrals made to mental health service | Definition                                                                                                                                               |
|-----|-----------------------------------------|----------------------------------------------------------------------------------------------------------------------------------------------------------|
| 2.1 | Referrals made to mental health service | All book and cases with an initial referral to mental health in reporting month. Facility-specific reports reference the housing facility at the time of |
| 2.1 | Referrals made to mental health service | the mental health referral was made.                                                                                                                     |
| 2.2 | Referrals seen within 12 hours          | For all book and cases where an initial referral to mental health occurs in reporting month (2.1), total number of book and cases who had a mental       |
| 2.2 |                                         | health intake or psychiatric assessment where encounter date was <=72 hours from referral date.                                                          |
| 2.3 | Percent seen within 72 hours            | 2.2 divided by 2.1                                                                                                                                       |

|     | Referrals made to mental health services from Intake | n   |
|-----|------------------------------------------------------|-----|
| 2.1 | Referrals made to mental health services from Intake | 55  |
| 2.2 | Referrals seen within 72 hours                       | 52  |
| 2.3 | % seen within 72 hours                               | 95% |