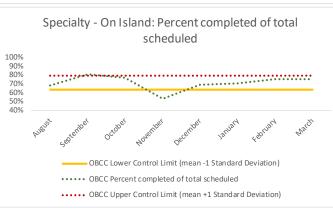

|   | Scheduled services by discipline with outcomes | Definition                                                                                                                                                                                                                                                                                             |
|---|------------------------------------------------|--------------------------------------------------------------------------------------------------------------------------------------------------------------------------------------------------------------------------------------------------------------------------------------------------------|
|   |                                                | -Shows direct, scheduled service encounters, total overall and by discipline, and disaggregates by outcome category recorded (N, %). Excludes encounters scheduled for discharged patients.                                                                                                            |
| 3 |                                                | -Specialty Clinic-On-Island encounters are for the following specialties: Audiology, Cardiology, Dermatology, Dialysis, ENT, Gynecology, Hand Specialist, ID Specialist, Nephrology, Neurology, Optometry, Orthopedic, Podiatry, Post Partum, Pre-Natal, Rehab Physical Therapy, Reproduction, Surgery |
|   |                                                | -Specialty Clinic-Off-Island encounters are for the following specialties: Audiology, Breast, Cardiology, Cardiovascular, Chest, Dermatology,                                                                                                                                                          |
|   |                                                | Endocrinology, ENT, Gastroenterology, General Surgery, Gynecology, Hand, Hematology, ID/Virology, Neurosurgery, Oncology, Ophthalmology, Oral                                                                                                                                                          |
|   |                                                | Surgery, Orthopedic, Pain Management, Plastic Surgery, Podiatry, Renal, Rheumatology, Trauma, Urology, Vascular                                                                                                                                                                                        |

| 4   | Outcome Metrics   | Definition                                                                                              |
|-----|-------------------|---------------------------------------------------------------------------------------------------------|
| 4.1 | Percent completed | Sum of scheduled service outcomes "Seen" and "Refused & Verified" divided by "Total Scheduled Services" |

| 4  | Outcome Metrics     | Medical | Nursing | Mental Health | Reentry Services | Dental/Oral<br>Surgery | Specialty Clinic - On<br>Island | Specialty Clinic -<br>Off Island | Substance Use | Total |
|----|---------------------|---------|---------|---------------|------------------|------------------------|---------------------------------|----------------------------------|---------------|-------|
| 4. | 1 Percent completed | 52%     | 85%     | 70%           | 96%              | 70%                    | 71%                             | 72%                              | 100%          | 74%   |