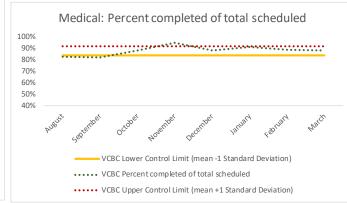

| 4  | 1 Outcome Metrics   | Medical | Nursing | Mental Health | Reentry Services | Dental/Oral<br>Surgery | Specialty Clinic - On<br>Island | Specialty Clinic -<br>Off Island | Substance Use | Total |
|----|---------------------|---------|---------|---------------|------------------|------------------------|---------------------------------|----------------------------------|---------------|-------|
| 4. | 1 Percent completed | 91%     | 90%     | 78%           | 88%              | 66%                    | 77%                             | 76%                              | 95%           | 83%   |