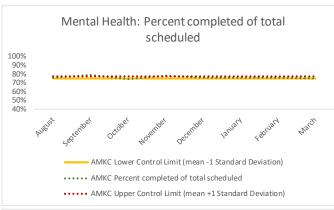

| 4  | Outcome Metrics     | Medical | Nursing | Mental Health | Reentry Services | Dental/Oral<br>Surgery | Specialty Clinic - On<br>Island | Specialty Clinic -<br>Off Island | Substance Use | Total |
|----|---------------------|---------|---------|---------------|------------------|------------------------|---------------------------------|----------------------------------|---------------|-------|
| 4. | 1 Percent completed | 77%     | 80%     | 75%           | 80%              | 63%                    | 64%                             | 65%                              | 98%           | 77%   |

| 4  | 4 Outcome Metrics    | Medical | Nursing | Mental Health | Reentry Services | Dental/Oral<br>Surgery | Specialty Clinic - On<br>Island | Specialty Clinic -<br>Off Island | Substance Use | Total |
|----|----------------------|---------|---------|---------------|------------------|------------------------|---------------------------------|----------------------------------|---------------|-------|
| 4. | .1 Percent completed | 77%     | 80%     | 76%           | 73%              | 55%                    | 57%                             | 55%                              | 98%           | 77%   |