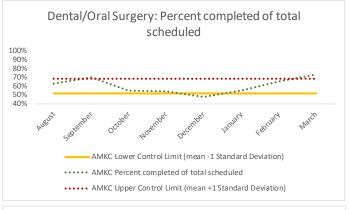

| 4  | 4 Outcome Metrics    | Medical | Nursing | Mental Health | Reentry Services | Dental/Oral<br>Surgery | Specialty Clinic - On<br>Island | Specialty Clinic -<br>Off Island | Substance Use | Total |
|----|----------------------|---------|---------|---------------|------------------|------------------------|---------------------------------|----------------------------------|---------------|-------|
| 4. | .1 Percent completed | 77%     | 80%     | 76%           | 73%              | 55%                    | 57%                             | 55%                              | 98%           | 77%   |