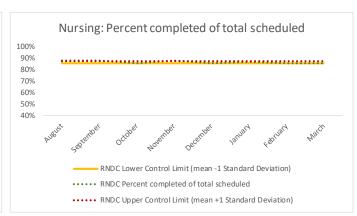

#### XII. RNDC

| 1 | CHS Intakes (New Jail Admission)                     | n   |
|---|------------------------------------------------------|-----|
|   | Completed CHS Intakes                                | 144 |
|   | Average time to completion once known to CHS (hours) | 2.5 |

|   | Scheduled Services       | Med | lical | Nur | sing | Mental | Health | Reentry | Services | Denta<br>Sur | al/Oral<br>gery |     | Clinic - On<br>and | •  | y Clinic -<br>sland | Substa | nce Use | Tot  | tal  |
|---|--------------------------|-----|-------|-----|------|--------|--------|---------|----------|--------------|-----------------|-----|--------------------|----|---------------------|--------|---------|------|------|
|   | Service Outcomes         | N   | %     | N   | %    | N      | %      | N       | %        | N            | %               | N   | %                  | N  | %                   | N      | %       | N    | %    |
|   | Seen                     | 117 | 76%   | 295 | 82%  | 710    | 62%    | 174     | 67%      | 149          | 69%             | 44  | 52%                | 2  | 20%                 | 29     | 100%    | 1520 | 67%  |
| 3 | Refused & Verified       | 12  | 8%    | 18  | 5%   | 56     | 5%     | 35      | 13%      | 34           | 16%             | 26  | 31%                | 2  | 20%                 | 0      | 0%      | 183  | 8%   |
|   | Not Produced             | 22  | 14%   | 47  | 13%  | 363    | 32%    | 52      | 20%      | 32           | 15%             | 15  | 18%                | 6  | 60%                 | 0      | 0%      | 537  | 24%  |
|   | Rescheduled by CHS       | 2   | 1%    | 1   | 0%   | 10     | 1%     | 0       | 0%       | 0            | 0%              | 0   | 0%                 | 0  | 0%                  | 0      | 0%      | 13   | 1%   |
|   | Rescheduled by Hospital  | N/A | N/A   | N/A | N/A  | N/A    | N/A    | N/A     | N/A      | N/A          | N/A             | N/A | N/A                | 0  | 0%                  | N/A    | N/A     | 0    | 0%   |
|   | Total Scheduled Services | 153 | 100%  | 361 | 100% | 1139   | 100%   | 261     | 100%     | 215          | 100%            | 85  | 100%               | 10 | 100%                | 29     | 100%    | 2253 | 100% |

| 4  | 4 Outcome Metrics    | Medical | Nursing | Mental Health | Reentry Services | Dental/Oral<br>Surgery | Specialty Clinic - On<br>Island | Specialty Clinic -<br>Off Island | Substance Use | Total |
|----|----------------------|---------|---------|---------------|------------------|------------------------|---------------------------------|----------------------------------|---------------|-------|
| 4. | .1 Percent completed | 84%     | 87%     | 67%           | 80%              | 85%                    | 82%                             | 40%                              | 100%          | 76%   |