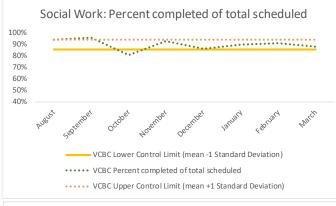

#### XIII. VCBC

| 1   | CHS Intakes (New Jail Admission)                     | n   |
|-----|------------------------------------------------------|-----|
| 1.1 | Completed CHS Intakes                                | 330 |
| 1.2 | Average time to completion once known to CHS (hours) | 4.1 |

| 2   | Referrals made to mental health services from Intake | n   |
|-----|------------------------------------------------------|-----|
| 2.1 | Referrals made to mental health services from Intake | 55  |
| 2.2 | Referrals seen within 72 hours                       | 52  |
| 2.3 | % seen within 72 hours                               | 95% |

|   | Scheduled Services       | Med | dical | Nur | sing | Mental | Health | Reentry | Services | Denta<br>Sur | al/Oral<br>gery |     | Clinic - On<br>and | •  | y Clinic -<br>sland | Substa | nce Use | Tot  | tal  |
|---|--------------------------|-----|-------|-----|------|--------|--------|---------|----------|--------------|-----------------|-----|--------------------|----|---------------------|--------|---------|------|------|
|   | Service Outcomes         | N   | %     | N   | %    | N      | %      | N       | %        | N            | %               | N   | %                  | N  | %                   | N      | %       | N    | %    |
|   | Seen                     | 216 | 75%   | 628 | 80%  | 694    | 78%    | 216     | 85%      | 121          | 53%             | 87  | 44%                | 21 | 57%                 | 61     | 95%     | 2044 | 74%  |
| 3 | Refused & Verified       | 45  | 16%   | 82  | 10%  | 2      | 0%     | 8       | 3%       | 29           | 13%             | 66  | 33%                | 7  | 19%                 | 0      | 0%      | 239  | 9%   |
|   | Not Produced             | 23  | 8%    | 76  | 10%  | 187    | 21%    | 29      | 11%      | 79           | 34%             | 45  | 23%                | 9  | 24%                 | 3      | 5%      | 451  | 16%  |
|   | Rescheduled by CHS       | 4   | 1%    | 0   | 0%   | 6      | 1%     | 1       | 0%       | 0            | 0%              | 1   | 1%                 | 0  | 0%                  | 0      | 0%      | 12   | 0%   |
|   | Rescheduled by Hospital  | N/A | N/A   | N/A | N/A  | N/A    | N/A    | N/A     | N/A      | N/A          | N/A             | N/A | N/A                | 0  | 0%                  | N/A    | N/A     | 0    | 0%   |
|   | Total Scheduled Services | 288 | 100%  | 786 | 100% | 889    | 100%   | 254     | 100%     | 229          | 100%            | 199 | 100%               | 37 | 100%                | 64     | 100%    | 2746 | 100% |

| 4  | 1 Outcome Metrics   | Medical | Nursing | Mental Health | Reentry Services | Dental/Oral<br>Surgery | Specialty Clinic - On<br>Island | Specialty Clinic -<br>Off Island | Substance Use | Total |
|----|---------------------|---------|---------|---------------|------------------|------------------------|---------------------------------|----------------------------------|---------------|-------|
| 4. | 1 Percent completed | 91%     | 90%     | 78%           | 88%              | 66%                    | 77%                             | 76%                              | 95%           | 83%   |

| 5   | Unscheduled Services | N   |
|-----|----------------------|-----|
| 5.1 | Sick Call Completed  | 914 |