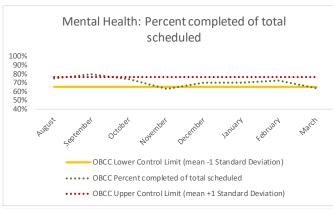

| 4  | Outcome Metrics     | Medical | Nursing | Mental Health | Reentry Services | Dental/Oral<br>Surgery | Specialty Clinic - On<br>Island | Specialty Clinic -<br>Off Island | Substance Use | Total |
|----|---------------------|---------|---------|---------------|------------------|------------------------|---------------------------------|----------------------------------|---------------|-------|
| 4. | 1 Percent completed | 52%     | 85%     | 70%           | 96%              | 70%                    | 71%                             | 72%                              | 100%          | 74%   |