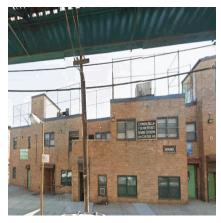

Print Date: 16-Sep-2016 **DEPARTMENT FOR THE AGING - FY 2017** 

Asset Name : BOWERY RESIDENTS COMMITTEE SARA DELANO ROOSEVELT GOLDEN AGE

Address : 30 DELANCEY ST. IN SARA ROOSEVELT PARK

Borough : MANHATTAN Agency's Number : N/A Program / Asset # : DFTA001.000 / 14135 Yr Built/Renovated : 1965/ Area Sq Ft : 6,300 **Project Type** : AGING **Date of Survey** : 06-Jul-2016 **Landmark Status** : NONE

Areas Surveyed : Roof, Floors 1

Block : 420 Lot : 1 BIN : 1079081

| CAPITAL               | FY 2018 - 2021 | FY 2022 - 2027 |
|-----------------------|----------------|----------------|
| Exterior Architecture | \$320,500      |                |
| Electrical            |                | \$92,000       |
| Total                 | \$320,500      | \$92,000       |
| Importance Code A     | \$320,500      |                |
| Importance Code B     |                | \$92,000       |
| Total                 | \$320,500      | \$92,000       |