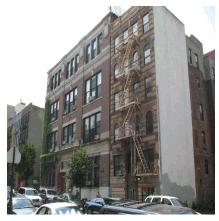

Asset Name : CITY HALL NEIGHBORHOOD SENIOR CENTER

Address : 100 GOLD ST. @ FRANKFORT ST.

Borough : MANHATTAN Agency's Number : N/A

Program / Asset #: DFTA004.000 / 14138Yr Built/Renovated: 1970 / 2001Area Sq Ft: 20,831Project Type: AGINGDate of Survey: 04-Jun-2014Landmark Status: NONE

Areas Surveyed : Floors 1

Block : 94 Lot : 25 BIN : 1001289

| CAPITAL               | FY 2018 - 2021 | FY 2022 - 2027 |
|-----------------------|----------------|----------------|
| Interior Architecture | \$38,400       | _              |
| Total                 | \$38,400       |                |
| Importance Code B     | \$38,400       |                |
| Total                 | \$38,400       |                |