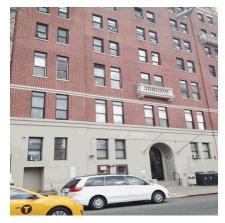

Print Date: 16-Sep-2016 **DEPARTMENT FOR THE AGING - FY 2017** 

Asset Name : COUNCIL CTR. FOR SENIOR CITIZENS

Address : 1001 QUENTIN ROAD @ E.10 ST

Borough : BROOKLYN Agency's Number : N/A

Program / Asset #: DFTA014.000 / 14457Yr Built/Renovated: 1931 / 2002Area Sq Ft: 33,700Project Type: AGINGDate of Survey: 28-Jul-2015Landmark Status: NONE

Areas Surveyed : Basement, Roof, Floors 1,2,3,4,5

Block : 6642 Lot : 45 BIN : 3176314

| CAPITAL               | FY 2018 - 2021 | FY 2022 - 2027 |
|-----------------------|----------------|----------------|
| Exterior Architecture |                | \$219,300      |
| Interior Architecture | \$191,300      | \$113,100      |
| Electrical            | \$402,600      | \$321,000      |
| Total                 | \$593,800      | \$653,400      |
| Importance Code A     |                | \$219,300      |
| Importance Code B     | \$593,800      | \$434,100      |
| Total                 | \$593,800      | \$653,400      |