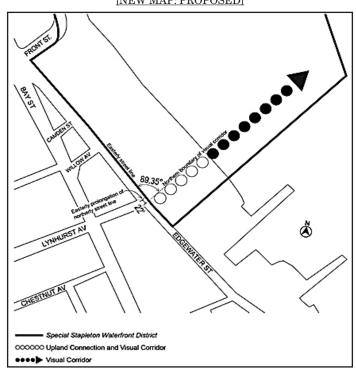

#### 116-631

#### Visual corridors

The provisions of 62-51 (Applicability of Visual Corridor Requirements) shall apply, except as modified in this Section. The minimum width of the required #visual corridor# shall be 60 feet. The location of such #visual corridor# shall be as shown on Map 5 (Upland Connections and Visual Corridors) and Map 6 (Location of Visual Corridor in Subarea E) in Appendix A of this Chapter. Such #visual corridor# shall be located such that the northern boundary of the #visual corridor# shall intersect with the easterly #street line# of Edgewater Street at a point 22 feet south of the following intersection: the easterly prolongation of the northerly #street line# of Lynhurst Avenue and the easterly #street line# of Edgewater Street. Such #visual corridor# shall extend to the pierhead line at an angle of 89.35 degrees, as measured between the northern boundary of such #visual corridor# and the portion of the easterly #street line# of Edgewater Street north of such #visual corridor#.

#### 116-632

#### Waterfront Public Access Area

The provisions of 62-52 (Applicability of Waterfront Public Access Area Requirements) shall apply, except that no #supplemental public access area#, as set forth in 62-57 (Requirements for Supplemental Public Access Areas), shall be required. However, a #shore public walkway# and an #upland connection# must be provided as modified in this Section and shown on Maps 1, 5 and 6 in Appendix A of this Chapter.