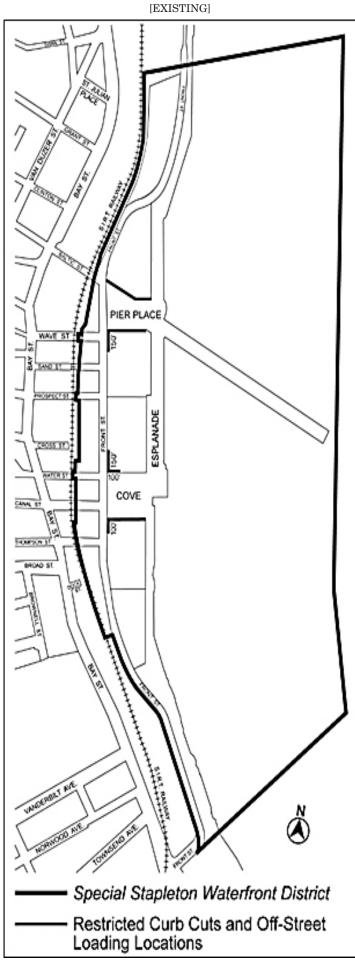

#### **Location and Width of Curb Cuts**

Curb cuts are prohibited in the locations shown on Map 4 (Restricted Curb Cut and Off-Street Loading Locations) in the Appendix to  $\underline{A}$  of this Chapter.

In Subarea C, for #zoning lots# with access only to Front Street, only one curb cut shall be permitted along Front Street.

Within the #Special Stapleton Waterfront District# In Subareas A, B and C, the maximum width of curb cuts shall not exceed 25 feet, including splays.

Map 4. Restricted Curb Cut and Off-Street Loading Locations

Map 5. Upland Connections and Visual Corridors