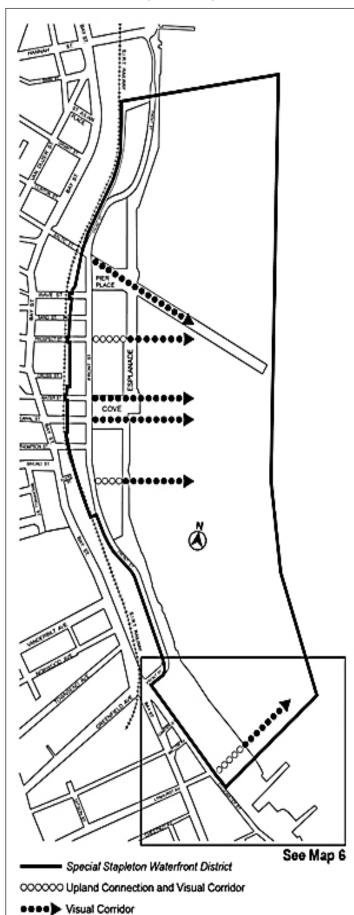

#### Article XI SPECIAL PURPOSE DISTRICTS

Chapter 6 Special Stapleton Waterfront District

116-01 **Definitions** 

For the purposes of this Chapter, matter in italics is defined in Section 12-10 (DEFINITIONS) or in this Section.

Esplanade

The "Esplanade" is a park extending along-all portions of the waterfront edges of the #Special Stapleton Waterfront District#. The #Esplanade# is shown in the District Plan, Map 1 (Special Stapleton Waterfront District, Subareas and Public Spaces) in the Appendix to A of this Chapter.

Mandatory front building wall line

"Mandatory front building wall lines" are imaginary lines extending through Subarea B of the #Special Stapleton Waterfront District# which are shown on Map 3 (Mandatory Front Building Wall Lines) inthe Appendix to A of this Chapter, and with which #building# walls must generally coincide, as provided in Section 116-232.

Pier Place, the Cove

"Pier Place" and the "Cove" are designated open spaces accessible to the public, located within the #Special Stapleton Waterfront District# as shown in the District Plan, Map 1, in the Appendix to A of this Chapter.

Shore public walkway

A #shore public walkway# is a linear public access area running alongside the shore or water edges of a #platform# on a #waterfront zoning lot#.

Upland connection

An "upland connection" is a pedestrian way that which provides a public access route from the #Esplanade# or a #shore public walkway# to a public sidewalk within a public #street#. Required #upland connections# are shown in the District Plan, Map 5 (Upland Connections and Visual Corridors), in the Appendix to A of this Chapter.

Visual corridor

A "visual corridor" is a public #street# or tract of land within a #block# that provides a direct and unobstructed view to the water from a vantage point within a public #street#. Required #visual corridors# are shown in the District Plan, Map 5; and Map 6 (Location of Visual Corridor in Subarea E) in the Appendix to A of this Chapter.

#### 116-03 District Plan and Maps

The District Plan for the #Special Stapleton Waterfront District# identifies specific areas comprising the Special District in which special zoning regulations are established in order to carry out the general purposes of the #Special Stapleton Waterfront District#.

These areas shall include the #Esplanade#, Subareas A, B1, B2, B3, B4, B5, C, D and E, the #Esplanade# and two designated public open spaces: #Pier Place# and the #Cove#. In addition, Subareas B and E shall include #upland connections# and Subarea E shall include a #shore public walkway#.

The District Plan includes the following maps in the Appendix to A of this Chapter.

Map 1 Special Stapleton Waterfront District, Subareas and Public

Map 2 Ground Floor Use and Frontage Requirements

Map 3 Mandatory Front Building Wall Lines
Map 4 Restricted Curb Cut and Off-Street Loading Locations
Map 5 Upland Connections and Visual Corridors Map 6 Location of Visual Corridor in Subarea E