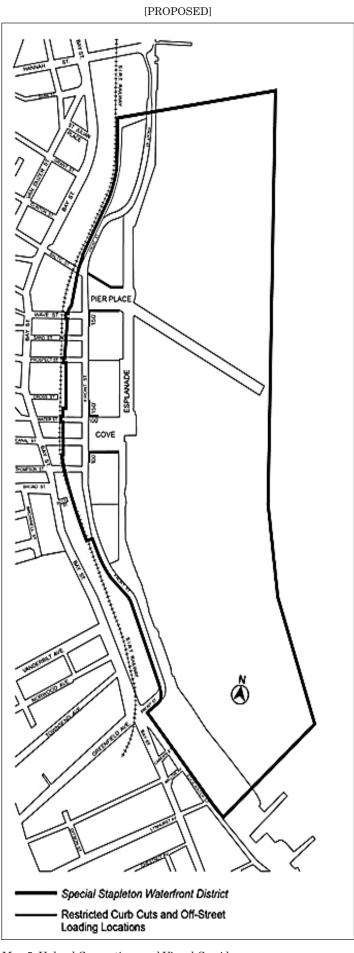

#### **Location and Width of Curb Cuts**

Curb cuts are prohibited in the locations shown on Map 4 (Restricted Curb Cut and Off-Street Loading Locations) in the Appendix to  $\underline{A}$  of this Chapter.

In Subarea C, for #zoning lots# with access only to Front Street, only one curb cut shall be permitted along Front Street.

Within the #Special Stapleton Waterfront District# In Subareas A, B and C, the maximum width of curb cuts shall not exceed 25 feet, including splays.

Map 4. Restricted Curb Cut and Off-Street Loading Locations

Map 5. Upland Connections and Visual Corridors