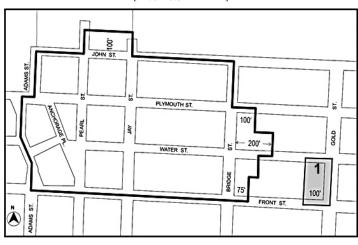

#### No. 4

CD 2 C 150235 ZMK

IN THE MATTER OF an application submitted by 251 Front Street Realty Inc. pursuant to Sections 197-c and 201 of the New York City Charter for the amendment of the Zoning Map, Section No. 12d, changing from an R6B District to an R7A District property bounded by Water Street, Gold Street, Front Street, and a line 100 feet westerly of Gold Street, as shown on a diagram (for illustrative purposes only) dated December 12, 2016, and subject to the conditions of CEQR Declaration E-404.