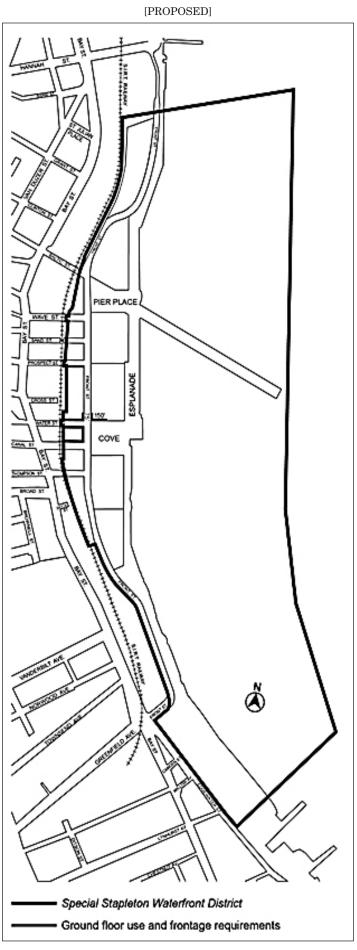

requirement of ten feet for the #upland connection# abutting such turnaround shall be modified to five feet, provided that the entire area of the vehicular turnaround is paved with the same paving material as the #upland connection#.

#### 116-633

#### Phased development of Waterfront Public Access Area

For the purposes of applying for an authorization for phased #development# of a #waterfront public access area# in paragraph (c) (1) of Section 62-822 (Modification of waterfront public access area and visual corridor requirements), the #lot area# shall be the portion of the #zoning lot# above water.

#### Appendix A

#### Stapleton Waterfront District Plan

Map 1. Special Stapleton Waterfront District, Subareas and Public Spaces





Map 2. Ground Floor Use and Frontage Requirements





Map 3. Mandatory Front Building Wall Lines





Map 4. Restricted Curb Cut and Off-Street Loading Locations





Map 5. Upland Connections and Visual Corridors



#### [PROPOSED]



#### [NEW MAP: PROPOSED]



#### APPENDIX F

Inclusionary Housing Designated Areas and Mandatory Inclusionary Housing Areas

Queens

\* \* \*

#### Staten Island

#### **Staten Island Community District 1**

In Subarea E of the #Special Stapleton Waterfront District# (see Section 116-60) and in the R6 District within the areas shown on the following Map 1:

Map 1. (date of adoption)

#### [NEW MAP: PROPOSED]



 $\frac{\text{Mandatory Inclusionary Housing area }\textit{see Section 23-154}(d)(3)}{\text{Area 1 (date of adoption) - MIH Program Option 1, Option 2}}$  and Workforce Option

Portion of Community Dis