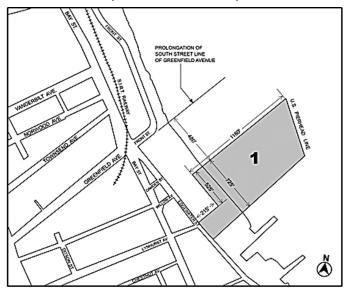

# CD 1 C 150402 ZMR IN THE MATTER OF an application submitted by Pier 21 Development, LLC pursuant to Section 197-c and 201 of the New York City Charter for the amendment of the Zoning Map, Section No. 21d:

- changing from an M2-1 District to an R6 District property bounded by a line 515 feet southeasterly of the northeasterly prolongation of the southerly street line of Greenfield Avenue, the U.S. Pierhead Line, a line 1,240 feet southeasterly of the northeasterly prolongation of the southerly street line of Greenfield Avenue, Edgewater Street, a line 1,040 feet southeasterly of the northeasterly prolongation of the southerly street line of Greenfield Avenue, and a line 210 feet northeasterly of Edgewater Street;
- 2. establishing within the proposed R6 District a C2-2 District bounded by a line 1,040 feet southeasterly of the northeasterly prolongation of the southerly street line of Greenfield Avenue, a line 210 feet northeasterly of Edgewater Street, a line 1,240 feet southeasterly of the northeasterly prolongation of the southerly street line of Greenfield Avenue, and Edgewater Street; and
- 3. establishing a Special Stapleton Waterfront District (SW) bounded by the northeasterly prolongation of the southerly street line of Greenfield Avenue, the U.S. Pierhead Line, a line 1,240 feet southeasterly of the northeasterly prolongation of the southerly street line of Greenfield Avenue and Edgewater Street;

as shown on a diagram (for illustrative purposes only) dated December 12, 2016, and subject to the conditions of the CEQR Declaration E-401.

YVETTE V. GRUEL, Calendar Officer City Planning Commission 120 Broadway, 31st Floor, New York, NY 10271 Telephone (212) 720-3370