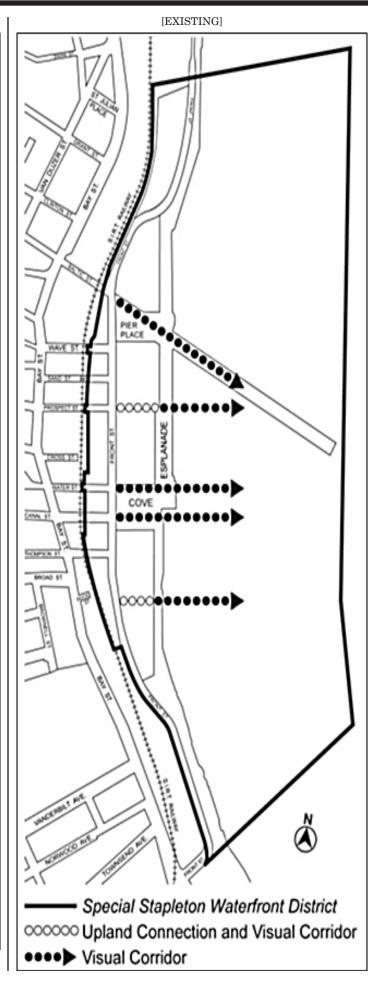

Shore public walkway

A #shore public walkway# is a linear public access area running alongside the shore or water edges of a #platform# on a #waterfront zoning lot#.

Upland connection

An "upland connection" is a pedestrian way that which provides a public access route from the #Esplanade# or a #shore public walkway# to a public sidewalk within a public #street#. Required #upland connections# are shown in the District Plan, Map 5 (Upland Connections and Visual Corridors), in the Appendix to A of this Chapter.

Visual corridor

A "visual corridor" is a public #street# or tract of land within a #block# that provides a direct and unobstructed view to the water from a vantage point within a public #street#. Required #visual corridors# are shown in the District Plan, Map 5; and Map 6 (Location of Visual Corridor in Subarea E) in the Appendix to A of this Chapter.

#### Visual Corridors

#Visual corridors# shall be provided in the locations shown on Map 5 in the Appendix to <u>A of</u> this Chapter. Such #visual corridors# shall be subject to the requirements of Section 116-512 (Design requirements for visual corridors).

Map 4. Restricted Curb Cut and Off-Street Loading Locations

Map 5. Upland Connections and Visual Corridors