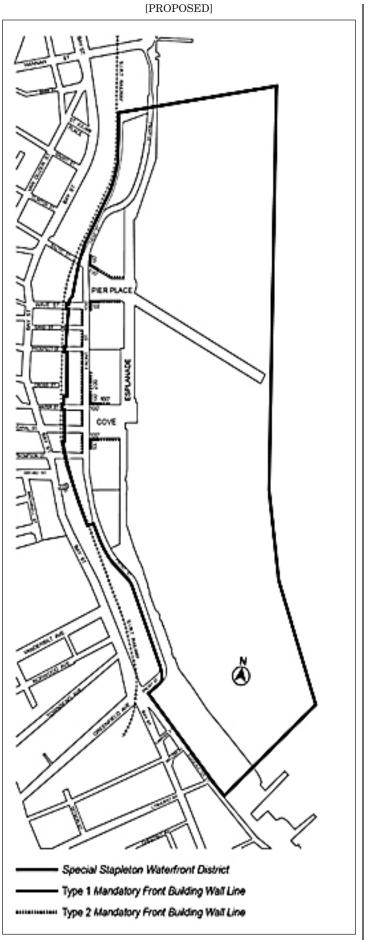

Mandatory front building wall line

"Mandatory front building wall lines" are imaginary lines extending through Subarea B of the #Special Stapleton Waterfront District# which are shown on Map 3 (Mandatory Front Building Wall Lines) inthe Appendix to A of this Chapter, and with which #building# walls must generally coincide, as provided in Section 116-232.

#### Street wall location

In Subarea A, the underlying #street wall# location regulations shall apply.

In Subareas B and C, the underlying #street wall# location regulations of a C4-2A District or an R6B District, as applicable, shall be modified as set forth in this Section. Map 3 (Mandatory Front Building Wall Lines) in the Appendix to A of this Chapter, specifies locations in Subareas B and C where #mandatory front building wall# requirements apply as follows:

#### Stapleton Waterfront District Plan

Map 1. Special Stapleton Waterfront District, Subareas and Public Spaces

Map 2. Ground Floor Use and Frontage Requirements

Map 3. Mandatory Front Building Wall Lines