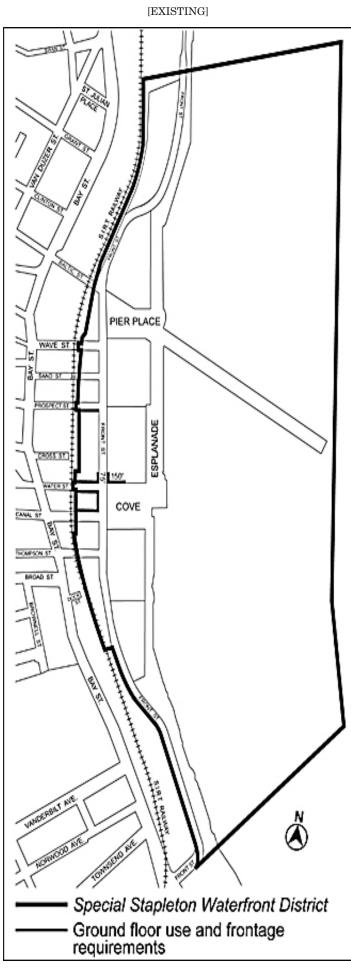

#### Article XI SPECIAL PURPOSE DISTRICTS

Chapter 6 Special Stapleton Waterfront District

116-01 **Definitions** 

For the purposes of this Chapter, matter in italics is defined in Section 12-10 (DEFINITIONS) or in this Section.

Esplanade

The "Esplanade" is a park extending along-all portions of the waterfront edges of the #Special Stapleton Waterfront District#. The #Esplanade# is shown in the District Plan, Map 1 (Special Stapleton Waterfront District, Subareas and Public Spaces) in the Appendix to A of this Chapter.

#### 116-03 District Plan and Maps

The District Plan for the #Special Stapleton Waterfront District# identifies specific areas comprising the Special District in which special zoning regulations are established in order to carry out the general purposes of the #Special Stapleton Waterfront District#.

The District Plan includes the following maps in the Appendix to A of this Chapter.

Map 1 Special Stapleton Waterfront District, Subareas and Public

Map 2 Ground Floor Use and Frontage Requirements

Map 3 Mandatory Front Building Wall Lines
Map 4 Restricted Curb Cut and Off-Street Loading Locations
Map 5 Upland Connections and Visual Corridors Map 6 Location of Visual Corridor in Subarea E

#### Stapleton Waterfront District Plan

Map 1. Special Stapleton Waterfront District, Subareas and Public Spaces

Map 2. Ground Floor Use and Frontage Requirements

Map 3. Mandatory Front Building Wall Lines

Map 4. Restricted Curb Cut and Off-Street Loading Locations

Map 5. Upland Connections and Visual Corridors