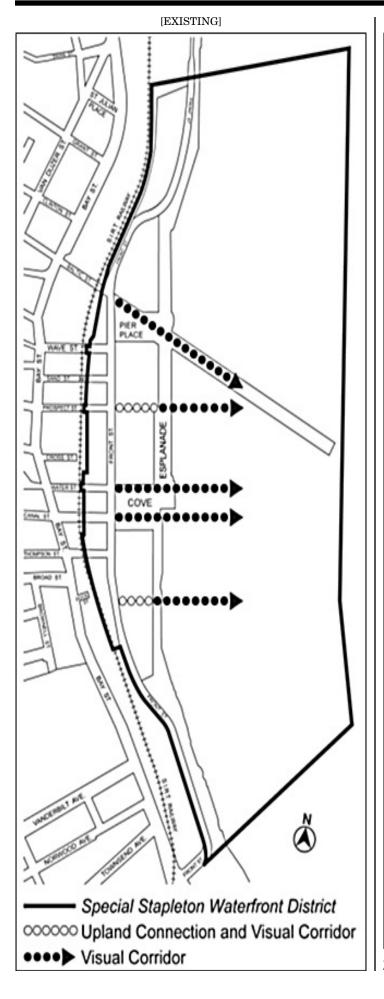

#### Upland connection

An "upland connection" is a pedestrian way that which provides a public access route from the #Esplanade# or a #shore public walkway# to a public sidewalk within a public #street#. Required #upland connections# are shown in the District Plan, Map 5 (Upland Connections and Visual Corridors), in the Appendix to A of this Chapter.

#### Visual corridor

A "visual corridor" is a public #street# or tract of land within a #block# that provides a direct and unobstructed view to the water from a vantage point within a public #street#. Required #visual corridors# are shown in the District Plan, Map 5, and Map 6 (Location of Visual Corridor in Subarea E) in the Appendix to A of this Chapter.

Map 3 Mandatory Front Building Wall Lines Map 4 Restricted Curb Cut and Off-Street Loading Locations

Map 5 Upland Connections and Visual Corridors

Map 6 Location of Visual Corridor in Subarea E

### **Visual Corridors**

#Visual corridors # shall be provided in the locations shown on Map 5 in the Appendix to  $\underline{A}$  of this Chapter. Such #visual corridors # shall be subject to the requirements of Section 116-512 (Design requirements for visual corridors).