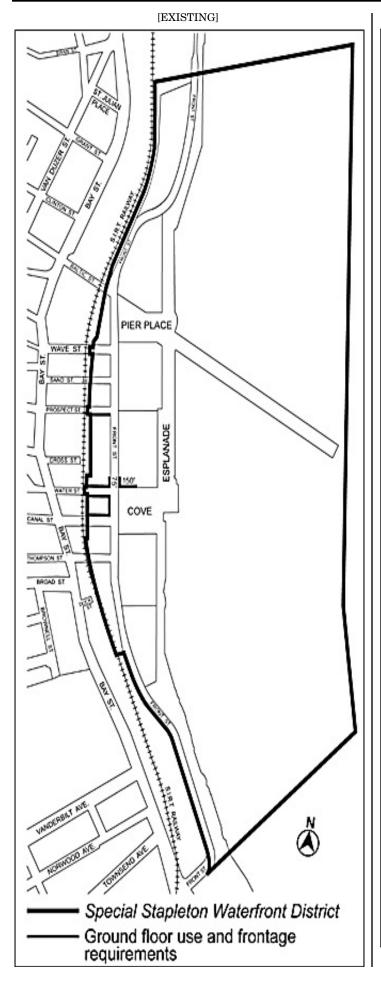

The District Plan includes the following maps in the Appendix to A of this Chapter.

Map 1 Special Stapleton Waterfront District, Subareas and Public Spaces

Map 2 Ground Floor Use and Frontage Requirements

Map 3 Mandatory Front Building Wall Lines Map 4 Restricted Curb Cut and Off-Street Loading Locations

Map 5 Upland Connections and Visual Corridors

Map 6 Location of Visual Corridor in Subarea E

#### 116-12 Mandatory Ground Floor Use and Frontage Requirements

The provisions of Section 32-433 (Ground floor use in C1, C2 and C4 Districts in the Borough of Staten Island) shall not apply in the #Special Stapleton Waterfront District# Subareas A, B and C. However, on designated #streets# and #mandatory front building wall lines# in Subareas B3 and C, as shown on Map 2 in the Appendix to A of this Chapter, the special ground floor #use# and frontage regulations of this Section shall apply to any #building developed# or #enlarged# after October 25, 2006.