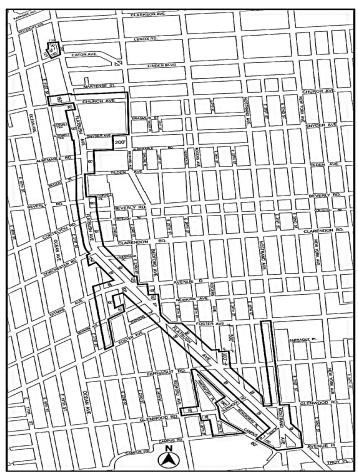

## Appendix A

### Stapleton Waterfront District Plan

Map 1. Special Stapleton Waterfront District, Subareas and Public Spaces.

Map 2. Ground Floor Use and Frontage Requirements

Map 3. Mandatory Front Building Wall Lines

Map 4. Restricted Curb Cut and Off-Street Loading Locations

Map 6. Location of Visual Corridor in Subarea E

#### [NEW MAP: PROPOSED]

APPENDIX F

Inclusionary Housing Designated Areas and Mandatory Inclusionary Housing Areas

Queens

#### Staten Island

#### **Staten Island Community District 1**

In Subarea E of the #Special Stapleton Waterfront District# (see Section 116-60) and in the R6 District within the areas shown on the following Map 1:

Map 1. (date of adoption)

#### [NEW MAP: PROPOSED]

Mandatory Inclusionary Housing area see Section 23-154(d)(3)
Area 1 (date of adoption) - MIH Program Option 1, Option 2 and Workforce Option

Portion of Community District 1, Staten Island