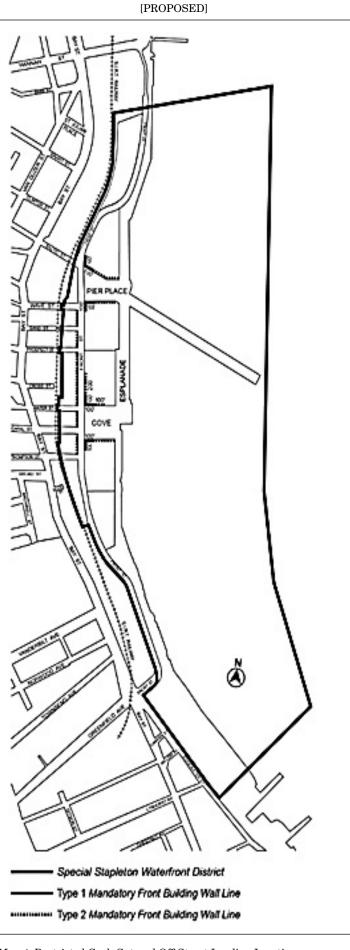

Mandatory front building wall line

"Mandatory front building wall lines" are imaginary lines extending through Subarea B of the #Special Stapleton Waterfront District# which are shown on Map 3 (Mandatory Front Building Wall Lines) inthe Appendix to A of this Chapter, and with which #building# walls must generally coincide, as provided in Section 116-232.

Map 3 Mandatory Front Building Wall Lines Map 4 Restricted Curb Cut and Off-Street Loading Locations

Map 5 Upland Connections and Visual Corridors

Map 6 Location of Visual Corridor in Subarea E

#### 116-232 Street wall location

In Subarea A, the underlying #street wall# location regulations shall

In Subareas B and C, the underlying #street wall# location regulations of a C4-2A District or an R6B District, as applicable, shall be modified

as set forth in this Section. Map 3 (Mandatory Front Building Wall Lines) in the Appendix to A of this Chapter, specifies locations in Subareas B and C where #mandatory front building wall# requirements apply as follows: