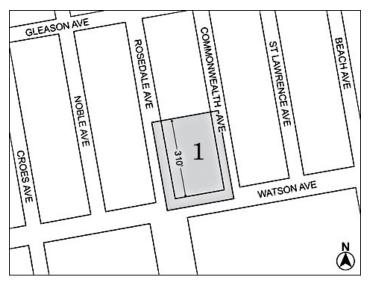

#### Nos. 2 & 3 WATSON AVENUE REZONING No. 2

C 170150 ZMX

IN THE MATTER OF an application submitted by Azimuth Development Group LLC, pursuant to Sections 197-c and 201 of the New York City Charter for an amendment of the Zoning Map, Section Nos. 3d and 4b:

- eliminating from within an existing R5 District, a C1-2 District bounded by Watson Avenue, Rosedale Avenue, a line 300 feet northerly of Watson Avenue, and Commonwealth Avenue:
- changing from an R5 District, to an R7A District property bounded by Watson Avenue, Rosedale Avenue, a line 310 feet northerly of Watson Avenue, and Commonwealth Avenue; and

3. establishing within the proposed R7A District, a C1-4
District bounded by Watson Avenue, Rosedale Avenue, a line
310 feet northerly of Watson Avenue, and Commonwealth
Avenue;

as shown on a diagram (for illustrative purposes only) dated December 12, 2016, and subject to the conditions of CEQR Declaration E-403.