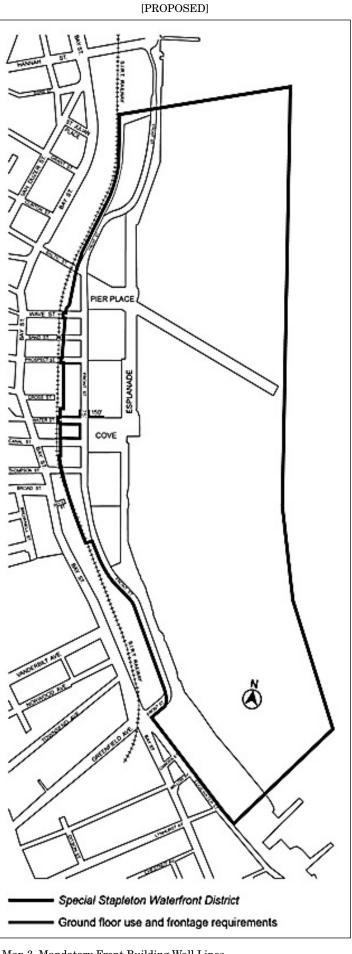

Mandatory front building wall line

"Mandatory front building wall lines" are imaginary lines extending through Subarea B of the #Special Stapleton Waterfront District# which are shown on Map 3 (Mandatory Front Building Wall Lines) inthe Appendix to A of this Chapter, and with which #building# walls must generally coincide, as provided in Section 116-232.

Map 3 Mandatory Front Building Wall Lines Map 4 Restricted Curb Cut and Off-Street Loading Locations

Map 5 Upland Connections and Visual Corridors

Map 6 Location of Visual Corridor in Subarea E

#### 116-232 Street wall location

In Subarea A, the underlying #street wall# location regulations shall

In Subareas B and C, the underlying #street wall# location regulations of a C4-2A District or an R6B District, as applicable, shall be modified

as set forth in this Section. Map 3 (Mandatory Front Building Wall Lines) in the Appendix to A of this Chapter, specifies locations in Subareas B and C where #mandatory front building wall# requirements apply as follows: