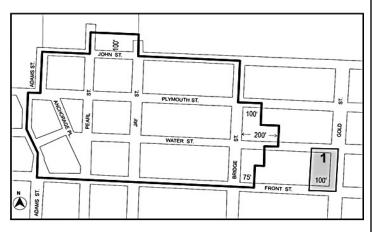

#### Nos. 3 & 4 251 FRONT STREET No. 3

CD 2 N 150234 ZRK

IN THE MATTER OF an application submitted by 251 Front Street Realty Inc., pursuant to Section 201 of the New York City Charter, for an amendment of the Zoning Resolution of the City of New York, modifying Appendix F for the purpose of establishing a Mandatory Inclusionary Housing area in Community District 2.

Matter <u>underlined</u> is new, to be added; Matter <u>struck out</u> is to be deleted; Matter within ## is defined in Section 1:

Matter within # # is defined in Section 12-10;

\* \* indicates where unchanged text appears in the Zoning Resolution

#### APPENDIX F

**Inclusionary Housing Designated Areas and Mandatory Inclusionary Housing Areas** 

Brooklyn

#### **Brooklyn Community District 2**

In the R7A, R8A and R9A Districts within the areas shown on the following Maps 1, 2, 3 and 4:

\* \* \*

Map 4 - [date of adoption]

#### [EXISTING MAP]

[PROPOSED MAP]

Incl

Administration offices).

Inclusionary Housing Designated Area

Mandatory Inclusionary Housing area see Section 23-154(d)(3)

Area 1 — [date of adoption] — MIH Program Option 1

Portion of Community District 2, Brooklyn

No. 4 CD 2 C 150235 ZMK

IN THE MATTER OF an application submitted by 251 Front Street Realty Inc. pursuant to Sections 197-c and 201 of the New York City Charter for the amendment of the Zoning Map, Section No. 12d, changing from an R6B District to an R7A District property bounded by Water Street, Gold Street, Front Street, and a line 100 feet westerly of Gold Street, as shown on a diagram (for illustrative purposes only) dated December 12, 2016, and subject to the conditions of CEQR Declaration E-404.