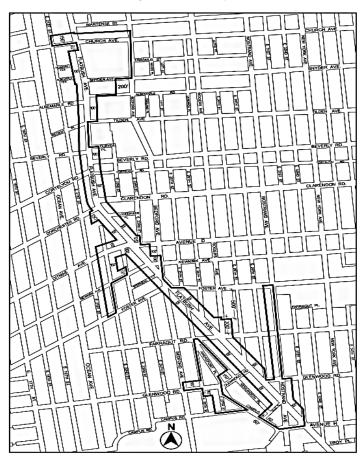

#### BOROUGH OF STATEN ISLAND Nos. 9 & 10 125 EDGEWATER STREET DEVELOPMENT No. 9

CD 1 N 150401 ZRR

IN THE MATTER OF an application submitted by Pier 21 Development, LLC, pursuant to Section 201 of the New York City Charter, for an amendment of the Zoning Resolution of the City of New York, relating to Article XI, Chapter 6 (Special Stapleton Waterfront District) and related sections concerning changes to the bulk, use, waterfront public access and Appendix A maps (Stapleton Waterfront District Plan) and modifying Appendix F for the purpose of establishing a Mandatory Inclusionary Housing area, Borough of Staten Island, Community District 1.

Matter <u>underlined</u> is new, to be added; Matter <del>struck out</del> is to be deleted; Matter within # # is defined in Section 12-10; \* \* \* indicates where unchanged text appears in the Zoning Resolution

#### Article XI SPECIAL PURPOSE DISTRICTS

Chapter 6 Special Stapleton Waterfront District

### Esplanade

The "Esplanade" is a park extending along all portions of the waterfront edges of the "Special Stapleton Waterfront District". The "Esplanade" is shown in the District Plan, Map 1 (Special Stapleton Waterfront District, Subareas and Public Spaces) in the Appendix to  $\underline{A}$  of this Chapter.

Mandatory front building wall line

"Mandatory front building wall lines" are imaginary lines extending through Subarea B of the #Special Stapleton Waterfront District# which are shown on Map 3 (Mandatory Front Building Wall Lines) inthe Appendix to A of this Chapter, and with which #building# walls must generally coincide, as provided in Section 116-232.

Pier Place, the Cove

"Pier Place" and the "Cove" are designated open spaces accessible to the public, located within the #Special Stapleton Waterfront District# as shown in the District Plan, Map 1, in the Appendix to A of this Chapter.

#### Upland connection

An "upland connection" is a pedestrian way that which provides a public access route from the #Esplanade# or a #shore public walkway# to a public sidewalk within a public #street#. Required #upland connections# are shown in the District Plan, Map 5 (Upland Connections and Visual Corridors), in the Appendix to A of this Chapter.

#### Visual corridor

A "visual corridor" is a public #street# or tract of land within a #block# that provides a direct and unobstructed view to the water from a vantage point within a public #street#. Required #visual corridors# are shown in the District Plan, Map 5, and Map 6 (Location of Visual Corridor in Subarea E) in the Appendix to A of this Chapter.

## **District Plan and Maps**

The District Plan for the #Special Stapleton Waterfront District# identifies specific areas comprising the Special District in which special zoning regulations are established in order to carry out the general purposes of the #Special Stapleton Waterfront District#.

These areas shall include the #Esplanade#, Subareas A, B1, B2, B3, B4, B5, C, <u>D</u> and <u>E</u>, the #Esplanade# and two designated public open spaces: #Pier Place# and the #Cove#. <u>In addition</u>, <u>Subareas B and E</u> shall include #upland connections# and Subarea E shall include a #shore public walkway#.

The District Plan includes the following maps in the Appendix to A of this Chapter.

Map 1 Special Stapleton Waterfront District, Subareas and Public Spaces

Map 2 Ground Floor Use and Frontage Requirements

Map 3 Mandatory Front Building Wall Lines Map 4 Restricted Curb Cut and Off-Street Loading Locations

Map 5 Upland Connections and Visual Corridors

Map 6 Location of Visual Corridor in Subarea E