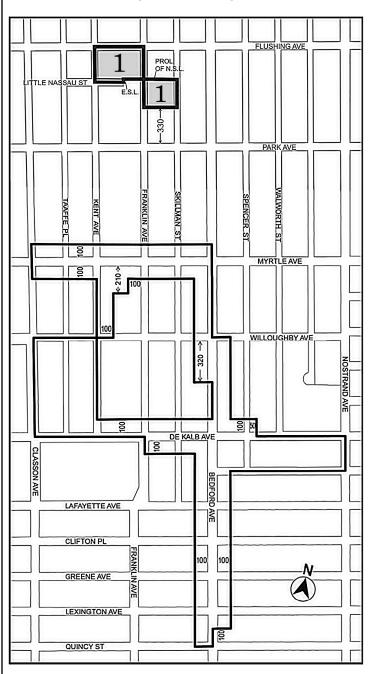

#### **BROOKLYN CB - 3**

N 160221 ZMK

Application submitted by Riverside Developers USA Inc. pursuant to Sections 197-c, and 201 of the New York City Charter, for an amendment of the Zoning Map, Section No. 12d:

- changing from an M1-2 District, to an R7A District property, bounded by Flushing Avenue, Franklin Avenue, the easterly prolongation of the northerly street line of Little Nassau Street, the terminus of Little Nassau Street, Little Nassau Street, and Kent Avenue;
- changing from an M1-2 District, to an M1-2/R6A District property, bounded by the easterly prolongation of the northerly street line of Little Nassau Street, Skillman Street, a line 330 feet northerly of Park Avenue, and Franklin Avenue;

- 3. establishing within the proposed R7A District, a C2-4 District bounded by Flushing Avenue, Franklin Avenue, the easterly prolongation of the northerly street line of Little Nassau Street, the terminus of Little Nassau Street, Little Nassau Street, and Kent Avenue; and
- establishing a Special Mixed Use District (MX-4), bounded by the easterly prolongation of the northerly street line of Little Nassau Street, Skillman Street, a line 330 feet northerly of Park Avenue, and Franklin Avenue;

as shown on a diagram (for illustrative purposes only), dated October 4, 2016 and subject to the conditions of the CEQR Declaration E-395.