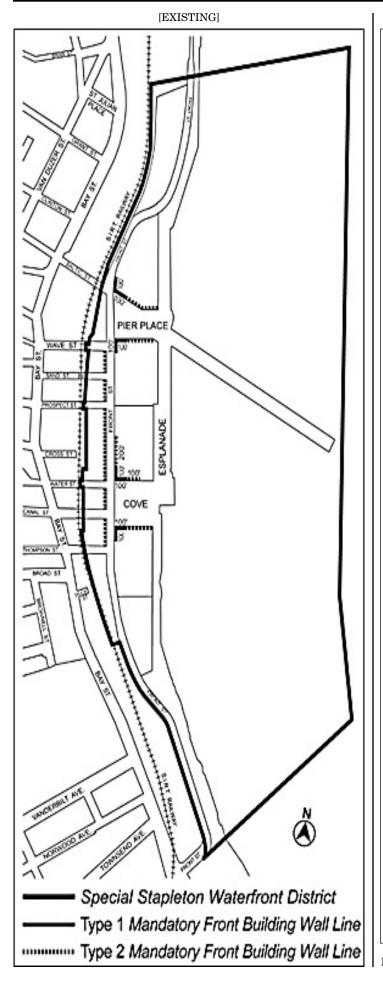

Mandatory front building wall line

"Mandatory front building wall lines" are imaginary lines extending through Subarea B of the #Special Stapleton Waterfront District# which are shown on Map 3 (Mandatory Front Building Wall Lines) inthe Appendix to A of this Chapter, and with which #building# walls must generally coincide, as provided in Section 116-232.

Map 3 Mandatory Front Building Wall Lines Map 4 Restricted Curb Cut and Off-Street Loading Locations

Map 5 Upland Connections and Visual Corridors

Map 6 Location of Visual Corridor in Subarea E

#### 116-232 Street wall location

In Subarea A, the underlying #street wall# location regulations shall

In Subareas B and C, the underlying #street wall# location regulations of a C4-2A District or an R6B District, as applicable, shall be modified

as set forth in this Section. Map 3 (Mandatory Front Building Wall Lines) in the Appendix to A of this Chapter, specifies locations in Subareas B and C where #mandatory front building wall# requirements apply as follows: