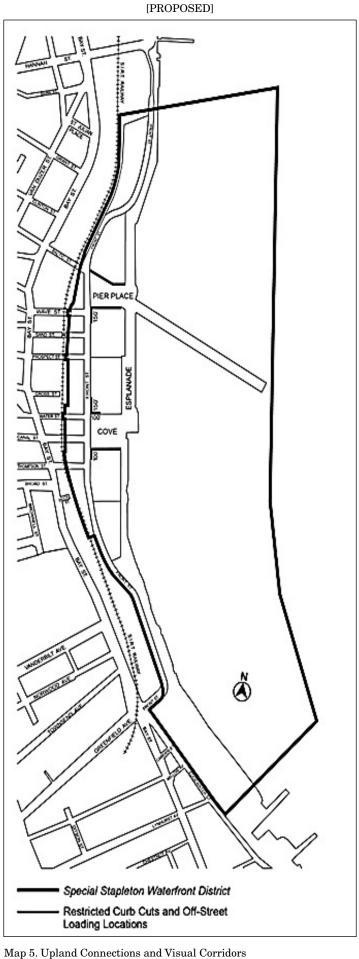

#### Upland connection

An "upland connection" is a pedestrian way that which provides a public access route from the #Esplanade# or a #shore public walkway# to a public sidewalk within a public #street#. Required #upland connections# are shown in the District Plan, Map 5 (Upland Connections and Visual Corridors), in the Appendix to A of this Chapter.

#### Visual corridor

A "visual corridor" is a public #street# or tract of land within a #block# that provides a direct and unobstructed view to the water from a vantage point within a public #street#. Required #visual corridors# are shown in the District Plan, Map 5, and Map 6 (Location of Visual Corridor in Subarea E) in the Appendix to A of this Chapter.

Map 3 Mandatory Front Building Wall Lines Map 4 Restricted Curb Cut and Off-Street Loading Locations

Map 5 Upland Connections and Visual Corridors

Map 6 Location of Visual Corridor in Subarea E

### **Visual Corridors**

#Visual corridors # shall be provided in the locations shown on Map 5 in the Appendix to  $\underline{A}$  of this Chapter. Such #visual corridors # shall be subject to the requirements of Section 116-512 (Design requirements for visual corridors).