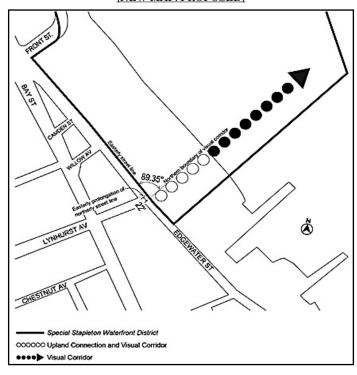

#### Visual corridors

The provisions of 62-51 (Applicability of Visual Corridor Requirements) shall apply, except as modified in this Section. The minimum width of the required #visual corridor# shall be 60 feet. The location of such #visual corridor# shall be as shown on Map 5 (Upland Connections and Visual Corridors) and Map 6 (Location of Visual Corridor in Subarea E) in Appendix A of this Chapter. Such #visual corridor# shall be located such that the northern boundary of the #visual corridor# shall intersect with the easterly #street line# of Edgewater Street at a point 22 feet south of the following intersection: the easterly prolongation of the northerly #street line# of Lynhurst Avenue and the easterly #street line# of Edgewater Street. Such #visual corridor# shall extend to the pierhead line at an angle of 89.35 degrees, as measured between the northern boundary of such #visual corridor# and the portion of the easterly #street line# of Edgewater Street north of such #visual corridor#.

Map 4. Restricted Curb Cut and Off-Street Loading Locations

Map 6. Location of Visual Corridor in Subarea E