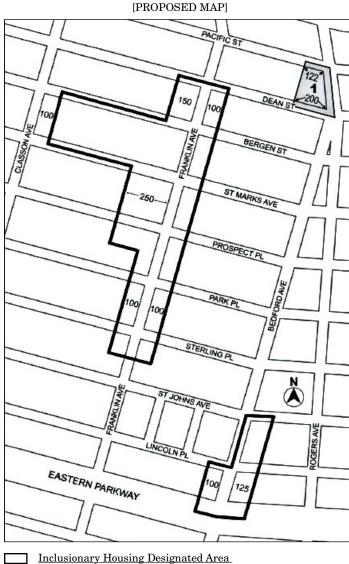

#### **Brooklyn Community District 3**

In the R6A, R7A, and R7D Districts within the areas shown on the following Maps 1, 2, 3, 4, and 5:

#### [PROPOSED MAP]

<u>Inclusionary Housing Designated Area</u>

Mandatory Inclusionary Housing area see Section 23-154(d)(3)

Area 1 (date of adoption) — MIH Program Option 1, Option 2 and Workforce Option

Portion of Community District 3, Brooklyn

\* \* \*

WEST 23<sup>RD</sup> STREET TEXT AMENDMENT MANHATTAN CB - 4 N 160396 ZRM

Application submitted by 23rd and 11th Associates, LLC., pursuant to Section 201 of the New York City Charter, for an amendment of the Zoning Resolution of the City of New York, relating to Article IX, Chapter 8 (Special West Chelsea District) to permit the distribution of floor area across C6-3/Subarea D and C6-3A zoning districts, and subarea boundaries for zoning lots fronting on 11th Avenue, and West 23rd Street within Community District 4, Borough of Manhattan.