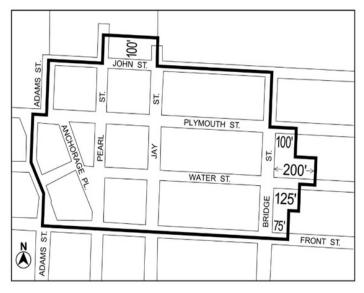

#### Nos. 3 & 4 251 FRONT STREET No. 3

CD 2 N 150234 ZRK

IN THE MATTER OF an application submitted by 251 Front Street Realty Inc., pursuant to Section 201 of the New York City Charter, for an amendment of the Zoning Resolution of the City of New York, modifying Appendix F for the purpose of establishing a Mandatory Inclusionary Housing area in Community District 2.

Matter <u>underlined</u> is new, to be added; Matter <u>struck out</u> is to be deleted; Matter within ## is defined in Section 1:

Matter within # # is defined in Section 12-10;

\* \* indicates where unchanged text appears in the Zoning Resolution

#### APPENDIX F

**Inclusionary Housing Designated Areas and Mandatory Inclusionary Housing Areas** 

Brooklyn

#### **Brooklyn Community District 2**

In the R7A, R8A and R9A Districts within the areas shown on the following Maps 1, 2, 3 and 4:

\* \* \*

Map 4 - [date of adoption]

#### [EXISTING MAP]

[PROPOSED MAP]

Incl

Administration offices).

Inclusionary Housing Designated Area

Mandatory Inclusionary Housing area see Section 23-154(d)(3)

Area 1 — [date of adoption] — MIH Program Option 1

Portion of Community District 2, Brooklyn

No. 4 CD 2 C 150235 ZMK

IN THE MATTER OF an application submitted by 251 Front Street Realty Inc. pursuant to Sections 197-c and 201 of the New York City Charter for the amendment of the Zoning Map, Section No. 12d, changing from an R6B District to an R7A District property bounded by Water Street, Gold Street, Front Street, and a line 100 feet westerly of Gold Street, as shown on a diagram (for illustrative purposes only) dated December 12, 2016, and subject to the conditions of CEQR Declaration E-404.