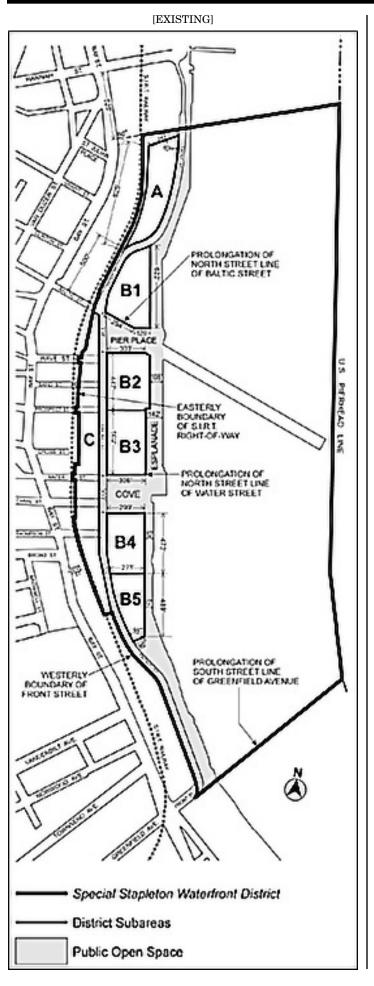

### Esplanade

The "Esplanade" is a park extending along all portions of the waterfront edges of the "Special Stapleton Waterfront District". The "Esplanade" is shown in the District Plan, Map 1 (Special Stapleton Waterfront District, Subareas and Public Spaces) in the Appendix to  $\underline{A}$  of this Chapter.

Mandatory front building wall line

"Mandatory front building wall lines" are imaginary lines extending through Subarea B of the #Special Stapleton Waterfront District# which are shown on Map 3 (Mandatory Front Building Wall Lines) inthe Appendix to A of this Chapter, and with which #building# walls must generally coincide, as provided in Section 116-232.

Pier Place, the Cove

"Pier Place" and the "Cove" are designated open spaces accessible to the public, located within the #Special Stapleton Waterfront District# as shown in the District Plan, Map 1, in the Appendix to A of this Chapter.

## **District Plan and Maps**

The District Plan for the #Special Stapleton Waterfront District# identifies specific areas comprising the Special District in which special zoning regulations are established in order to carry out the general purposes of the #Special Stapleton Waterfront District#.

These areas shall include the #Esplanade#, Subareas A, B1, B2, B3, B4, B5, C, <u>D</u> and <u>E</u>, the #Esplanade# and two designated public open spaces: #Pier Place# and the #Cove#. <u>In addition</u>, <u>Subareas B and E</u> shall include #upland connections# and Subarea E shall include a #shore public walkway#.

The District Plan includes the following maps in the Appendix to A of this Chapter.

Map 1 Special Stapleton Waterfront District, Subareas and Public Spaces

Map 2 Ground Floor Use and Frontage Requirements

Map 3 Mandatory Front Building Wall Lines Map 4 Restricted Curb Cut and Off-Street Loading Locations

Map 5 Upland Connections and Visual Corridors

Map 6 Location of Visual Corridor in Subarea E

#### 116-04 Subareas

In order to carry out the purposes and provisions of this Chapter, the following subareas are established within the #Special Stapleton Waterfront District#: Subarea A, Subarea B, comprised of Subareas B1, B2, B3, B4 and B5, Subareas C, D and E, the #Esplanade#, #Pier Place# and the #Cove#. In each of these subareas, special regulations apply that may not apply in other subareas.