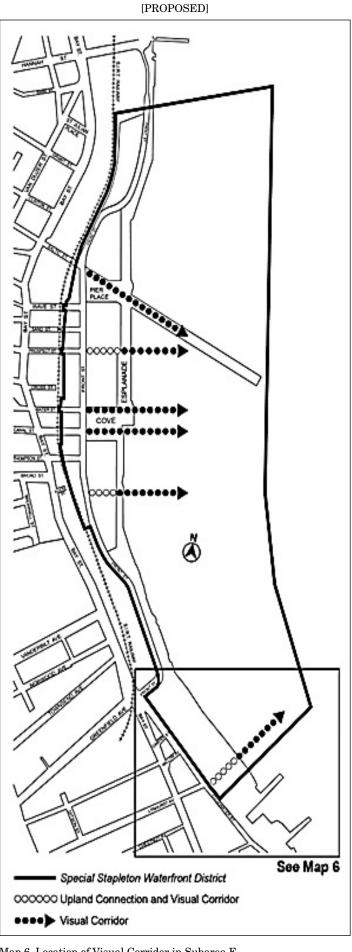

### Esplanade

The "Esplanade" is a park extending along all portions of the waterfront edges of the "Special Stapleton Waterfront District". The "Esplanade" is shown in the District Plan, Map 1 (Special Stapleton Waterfront District, Subareas and Public Spaces) in the Appendix to  $\underline{A}$  of this Chapter.

Mandatory front building wall line

"Mandatory front building wall lines" are imaginary lines extending through Subarea B of the #Special Stapleton Waterfront District# which are shown on Map 3 (Mandatory Front Building Wall Lines) inthe Appendix to A of this Chapter, and with which #building# walls must generally coincide, as provided in Section 116-232.

Pier Place, the Cove

"Pier Place" and the "Cove" are designated open spaces accessible to the public, located within the #Special Stapleton Waterfront District# as shown in the District Plan, Map 1, in the Appendix to A of this Chapter.

#### Upland connection

An "upland connection" is a pedestrian way that which provides a public access route from the #Esplanade# or a #shore public walkway# to a public sidewalk within a public #street#. Required #upland connections# are shown in the District Plan, Map 5 (Upland Connections and Visual Corridors), in the Appendix to A of this Chapter.

#### Visual corridor

A "visual corridor" is a public #street# or tract of land within a #block# that provides a direct and unobstructed view to the water from a vantage point within a public #street#. Required #visual corridors# are shown in the District Plan, Map 5, and Map 6 (Location of Visual Corridor in Subarea E) in the Appendix to A of this Chapter.

The District Plan includes the following maps in the Appendix to A of this Chapter.

Map 1 Special Stapleton Waterfront District, Subareas and Public Spaces

Map 2 Ground Floor Use and Frontage Requirements

Map 3 Mandatory Front Building Wall Lines Map 4 Restricted Curb Cut and Off-Street Loading Locations

Map 5 Upland Connections and Visual Corridors

Map 6 Location of Visual Corridor in Subarea E

#### 116-04 Subareas

In order to carry out the purposes and provisions of this Chapter, the following subareas are established within the #Special Stapleton Waterfront District#: Subarea A, Subarea B, comprised of Subareas B1, B2, B3, B4 and B5, Subareas C, D and E, the #Esplanade#, #Pier Place# and the #Cove#. In each of these subareas, special regulations apply that may not apply in other subareas.

### **Visual Corridors**

#Visual corridors # shall be provided in the locations shown on Map 5 in the Appendix to  $\underline{A}$  of this Chapter. Such #visual corridors # shall be subject to the requirements of Section 116-512 (Design requirements for visual corridors).

#### Design requirements for visual corridors

The requirements of this Section shall apply to all #visual corridors# within Subarea B, the #Esplanade#, #Pier Place# and the #Cove#. When a #visual corridor# coincides with an #upland connection#, the provisions of Section 116-511 (Design requirements for upland connections) shall also apply.

#### Visual corridors

The provisions of 62-51 (Applicability of Visual Corridor Requirements) shall apply, except as modified in this Section. The minimum width of the required #visual corridor# shall be 60 feet. The location of such #visual corridor# shall be as shown on Map 5 (Upland Connections and Visual Corridors) and Map 6 (Location of Visual Corridor in Subarea E) in Appendix A of this Chapter. Such #visual corridor# shall be located such that the northern boundary of the #visual corridor# shall intersect with the easterly #street line# of Edgewater Street at a point 22 feet south of the following intersection: the easterly prolongation of the northerly #street line# of Lynhurst Avenue and the easterly #street line# of Edgewater Street. Such #visual corridor# shall extend to the pierhead line at an angle of 89.35 degrees, as measured between the northern boundary of such #visual corridor# and the portion of the easterly #street line# of Edgewater Street north of such #visual corridor#.