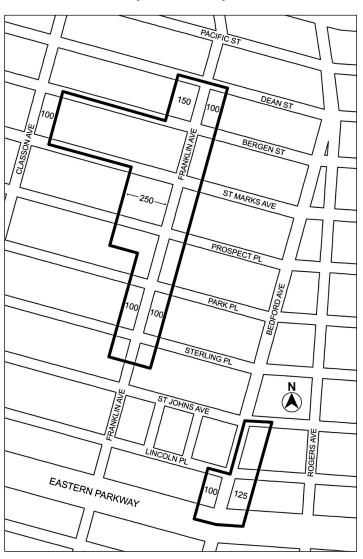

#### **Brooklyn Community District 3**

In the R6A, R7A, and R7D Districts within the areas shown on the following Maps 1, 2, 3, 4, and 5:

#### [PROPOSED MAP]

<u>Inclusionary Housing Designated Area</u>

Mandatory Inclusionary Housing area see Section 23-154(d)(3)

Area 1 (date of adoption) — MIH Program Option 1, Option 2 and Workforce Option

Portion of Community District 3, Brooklyn

\* \* \*

WEST 23<sup>RD</sup> STREET TEXT AMENDMENT MANHATTAN CB - 4 N 160396 ZRM

Application submitted by 23rd and 11th Associates, LLC., pursuant to Section 201 of the New York City Charter, for an amendment of the Zoning Resolution of the City of New York, relating to Article IX, Chapter 8 (Special West Chelsea District) to permit the distribution of floor area across C6-3/Subarea D and C6-3A zoning districts, and subarea boundaries for zoning lots fronting on 11th Avenue, and West 23rd Street within Community District 4, Borough of Manhattan.