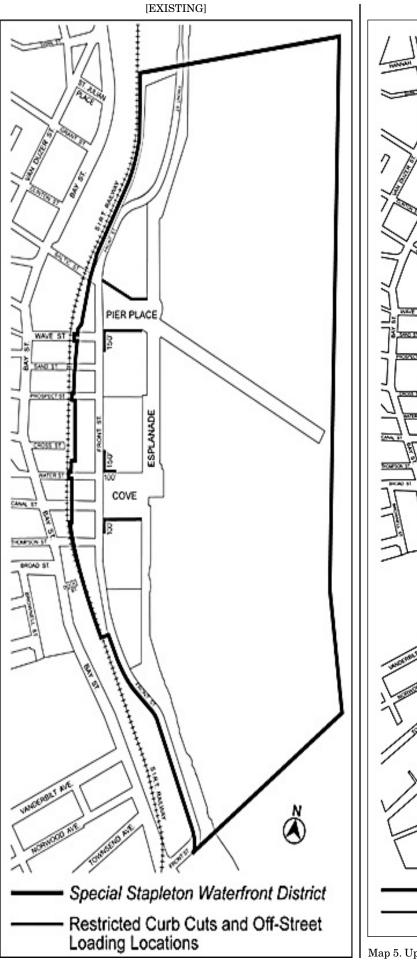

Map 3 Mandatory Front Building Wall Lines Map 4 Restricted Curb Cut and Off-Street Loading Locations

Map 5 Upland Connections and Visual Corridors

Map 6 Location of Visual Corridor in Subarea E

#### **Location and Width of Curb Cuts**

Curb cuts are prohibited in the locations shown on Map 4 (Restricted Curb Cut and Off-Street Loading Locations) in the Appendix to A of this Chapter.

In Subarea C, for #zoning lots# with access only to Front Street, only one curb cut shall be permitted along Front Street.

Within the #Special Stapleton Waterfront District# In Subareas A, B and C, the maximum width of curb cuts shall not exceed 25 feet, including splays.