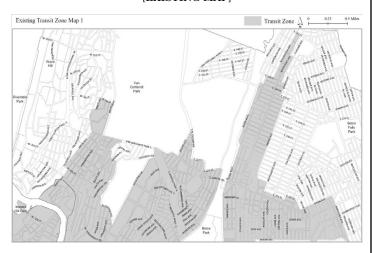

modifying APPENDIX F for the purpose of establishing a Mandatory Housing Inclusionary area, and to APPENDIX I to extend Transit Zone 1.

Matter <u>underlined</u> is new, to be added; Matter <del>struck out</del> is to be deleted; Matter within # # is defined in Section 12-10;

\* \* \* indicates where unchanged text appears in the Zoning Resolution.

\* \* \*

#### APPENDIX F

Inclusionary Housing Designated Areas and Mandatory Inclusionary Housing Areas

#### THE BRONX

**Bronx Community District 12** 

Map 1 - [date of adoption]

#### [PROPOSED MAP]



Mandatory Inclusionary Housing Program Area see Section 23-154 (d) (3)

Area 1 — [date of adoption] — MIH Program Option 1 and Option 2

Portion of Community District 12, The Bronx

#### APPENDIX I

**Transit Zone** 

#### [EXISTING MAP]



#### [PROPOSED MAP]



#### BOROUGH OF BROOKLYN Nos. 3 & 4 895 BEDFORD AVENUE REZONING No. 3

CD 3 C 180229 ZMK IN THE MATTER OF an application submitted by 895 Bedford Avenue Realty, LLC, pursuant to Sections 197-c and 201 of the New York City Charter for an amendment to the Zoning Map, Section No. 17a:

- changing from an M1-2 District to an R7A District property bounded by a line 80 feet northerly of Willoughby Avenue, Spencer Street, Willoughby Avenue and Bedford Avenue; and
- establishing within the proposed R7A District a C2-4 District bounded by a line 80 feet northerly of Willoughby Avenue, Spencer Street, Willoughby Avenue, and Bedford Avenue;

Borough of Brooklyn, Community District 3, as shown on a diagram (for illustrative purposes only) dated August 24, 2018, and subject to