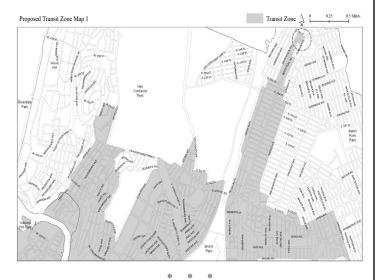

r the purpose of establishing a Mandatory Housing Inclusionary area, and to APPENDIX I to extend Transit Zone 1.

Matter <u>underlined</u> is new, to be added; Matter <del>struck out</del> is to be deleted; Matter within # # is defined in Section 12-10;

\* \* \* indicates where unchanged text appears in the Zoning Resolution.

\* \* \*

#### APPENDIX F

Inclusionary Housing Designated Areas and Mandatory Inclusionary Housing Areas

#### THE BRONX

**Bronx Community District 12** 

Map 1 - [date of adoption]

#### [PROPOSED MAP]



Mandatory Inclusionary Housing Program Area see Section 23-154 (d) (3)

Area 1 — [date of adoption] — MIH Program Option 1 and Option 2

Portion of Community District 12, The Bronx

#### APPENDIX I

**Transit Zone** 

#### [EXISTING MAP]



#### [PROPOSED MAP]



#### BOROUGH OF BROOKLYN Nos. 3 & 4 895 BEDFORD AVENUE REZONING No. 3

CD 3 C 180229 ZMK IN THE MATTER OF an application submitted by 895 Bedford Avenue Realty, LLC, pursuant to Sections 197-c and 201 of the New York City Charter for an amendment to the Zoning Map, Section No. 17a:

- changing from an M1-2 District to an R7A District property bounded by a line 80 feet northerly of Willoughby Avenue, Spencer Street, Willoughby Avenue and Bedford Avenue; and
- establishing within the proposed R7A District a C2-4 District bounded by a line 80 feet northerly of Willoughby Avenue, Spencer Street, Willoughby Avenue, and Bedford Avenue;

Borough of Brooklyn, Community District 3, as shown on a diagram (for illustrative purposes only) dated August 24, 2018, and subject to the conditions of CEQR