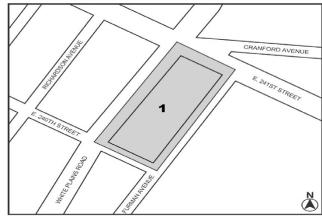

# BOROUGH OF THE BRONX Nos. 1 & 2 $EAST~241^{ST}~STREET~REZONING \\ No.~1$

CD 12 C 180083 ZMX IN THE MATTER OF an application submitted by Enclave on 241st LLC, pursuant to Sections 197-c and 201 of the New York City Charter for the amendment of the Zoning Map, Section No. 2a:

- changing from an M1-1 District to an R7D District property bounded by East 241<sup>st</sup> Street, Furman Avenue, East 240<sup>th</sup> Street and White Plains Road; and
- establishing within the proposed R7D District a C2-4 District bounded by East 241<sup>st</sup> Street, Furman Avenue, East 240<sup>th</sup> Street and White Plains Road;

as shown on a diagram (for illustrative purposes only) dated August 20, 2018, and subject to the conditions of the CEQR Declaration E-484.