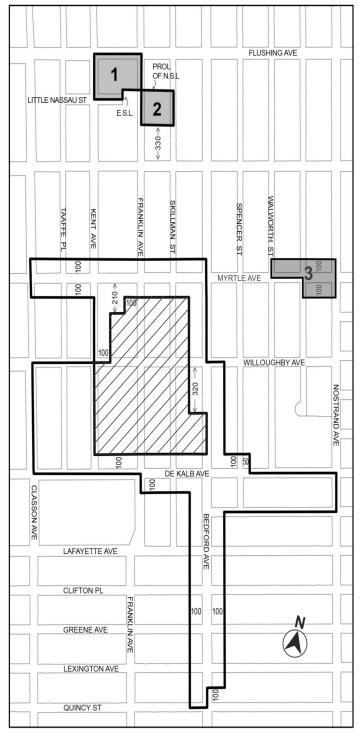

#### BOROUGH OF BROOKLYN Nos. 3 & 4 895 BEDFORD AVENUE REZONING No. 3

CD 3 C 180229 ZMK IN THE MATTER OF an application submitted by 895 Bedford Avenue Realty, LLC, pursuant to Sections 197-c and 201 of the New York City Charter for an amendment to the Zoning Map, Section No. 17a:

- changing from an M1-2 District to an R7A District property bounded by a line 80 feet northerly of Willoughby Avenue, Spencer Street, Willoughby Avenue and Bedford Avenue; and
- establishing within the proposed R7A District a C2-4 District bounded by a line 80 feet northerly of Willoughby Avenue, Spencer Street, Willoughby Avenue, and Bedford Avenue;

Borough of Brooklyn, Community District 3, as shown on a diagram (for illustrative purposes only) dated August 24, 2018, and subject to the conditions of CEQR Declaration E-491.

CD 3 N 180230 ZRK

IN THE MATTER OF an application submitted by 895 Bedford Avenue Realty, LLC, pursuant to Section 201 of the New York City Charter, for an amendment of the Zoning Resolution of the City of New York, modifying Appendix F for the purpose of establishing a Mandatory Inclusionary Housing area.