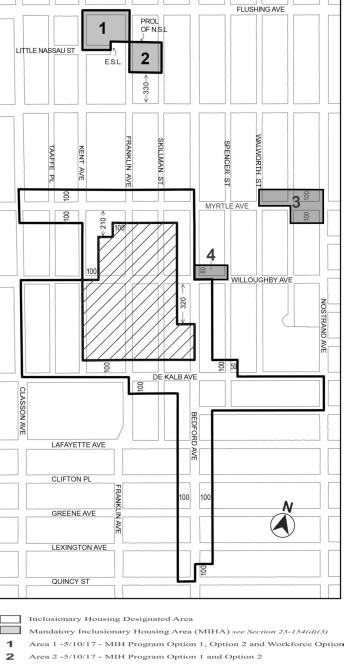

#### BOROUGH OF BROOKLYN Nos. 3 & 4 895 BEDFORD AVENUE REZONING No. 3

CD 3 C 180229 ZMK IN THE MATTER OF an application submitted by 895 Bedford Avenue Realty, LLC, pursuant to Sections 197-c and 201 of the New York City Charter for an amendment to the Zoning Map, Section No. 17a:

- changing from an M1-2 District to an R7A District property bounded by a line 80 feet northerly of Willoughby Avenue, Spencer Street, Willoughby Avenue and Bedford Avenue; and
- establishing within the proposed R7A District a C2-4 District bounded by a line 80 feet northerly of Willoughby Avenue, Spencer Street, Willoughby Avenue, and Bedford Avenue;

Borough of Brooklyn, Community District 3, as shown on a diagram (for illustrative purposes only) dated August 24, 2018, and subject to the conditions of CEQR Declaration E-491.

CD 3 N 180230 ZRK

IN THE MATTER OF an application submitted by 895 Bedford Avenue Realty, LLC, pursuant to Section 201 of the New York City Charter, for an amendment of the Zoning Resolution of the City of New York, modifying Appendix F for the purpose of establishing a Mandatory Inclusionary Housing area.

#### [EXISTING MAP]

Mandatory Inclusionary Housing Area (MIHA) see Section 23-154(d)(3)

- 1 Area 1 -5/10/17 MIH Program Option 1, Option 2 and Workforce Option
- 2 Area 2 -5/10/17 MIH Program Option 1 and Option 2
- **3** Area 3 11/30/17 MIH Program Option 1

#### [PROPOSED MAP]

Mandatory Inclusionary Housing Area (MIHA) see Section 23-154(d)(3)

3 Area 3 11/30/17 - MIH Program Option 1

4 Area 4 -[date of adoption] - MIH Program Option 1 and Option 2

Excluded Area

Portion of Community District 3, Brooklyn