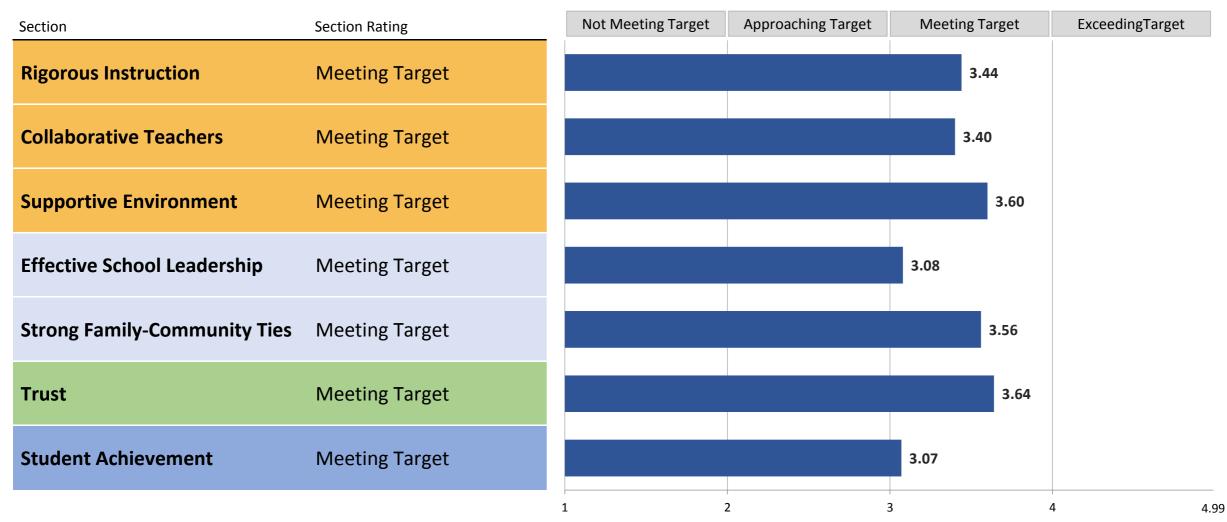

### **Framework for Great Schools**

The Framework consists of six elements—Rigorous Instruction, Collaborative Teachers, Supportive Environment, Effective School Leadership, Strong Family-Community Ties, and Trust—that drive Student Achievement. The School Quality Guide shares ratings and data on each of the Framework elements, based on information from Quality Reviews, the NYC School Survey, student attendance, and movement of students with disabilities to less restrictive environments. The School Quality Guide also shares ratings and data on Student Achievement based on a variety of quantitative measures of student growth and performance.

**Section scores** are on a scale from 1.00 - 4.99. The first digit corresponds to the section rating, and the additional digits show how close the school was to the next rating level.

06M018 P.S. 018 Park Terrace

Student Achievement Rating Student Achievement Score

Meeting Target 3.07

|   |                                                              | 2014-15 Targets |              |              | _           |         |           |              |                        |            |
|---|--------------------------------------------------------------|-----------------|--------------|--------------|-------------|---------|-----------|--------------|------------------------|------------|
|   | Student Achievement Metrics                                  |                 | 2014-15      | Bottom of    | Approaching | Meeting | Exceeding | Top of       |                        |            |
|   |                                                              | n               | School Value | Target Range | Target      | Target  | Target    | Target Range | Metric Score           | Weight Pct |
|   | State Test Results - ELA                                     |                 |              |              |             |         |           |              |                        |            |
| 0 | Average Student Proficiency                                  | 254             | 2.10         | 1.97         | 2.19        | 2.36    | 2.49      | 2.78         | 1.59                   | 8.20%      |
| 0 | Percentage of Students at Level 3 or 4                       | 254             | 5.9%         | 1.8%         | 10.8%       | 18.1%   | 23.8%     | 35.7%        | 1.46                   | 8.20%      |
|   | Median Adjusted Growth Percentile                            | 191             | 66.0         | 52.5         | 58.5        | 63.6    | 67.6      | 75.9         | 3.60                   | 8.20%      |
|   | Median Adjusted Growth Percentile - School's Lowest Third    | 70              | 77.0         | 64.6         | 71.1        | 76.5    | 80.8      | 89.6         | 3.12                   | 8.20%      |
|   | Early Grade Progress                                         | 47              | 1.18         | 0.53         | 1.14        | 1.66    | 2.06      | 2.96         | 2.08                   | 8.20%      |
|   | State Test Results - Math                                    |                 |              |              |             |         |           |              |                        |            |
|   | Average Student Proficiency                                  | 262             | 2.36         | 1.93         | 2.21        | 2.43    | 2.60      | 2.97         | 2.68                   | 8.20%      |
|   | Percentage of Students at Level 3 or 4                       | 262             | 17.6%        | 0.5%         | 12.1%       | 21.7%   | 29.2%     | 44.2%        | 2.57                   | 8.20%      |
| • | Median Adjusted Growth Percentile                            | 203             | 68.0         | 47.3         | 54.7        | 60.9    | 65.8      | 76.1         | 4.21                   | 8.20%      |
|   | Median Adjusted Growth Percentile - School's Lowest Third    | 71              | 76.0         | 60.1         | 66.6        | 72.0    | 76.3      | 85.3         | 3.93                   | 8.20%      |
|   | Early Grade Progress                                         | 50              | 1.73         | 0.11         | 1.23        | 2.19    | 2.95      | 4.53         | 2.52                   | 8.20%      |
|   | Core Course Pass Rates                                       |                 |              |              |             |         |           |              |                        |            |
| • | ELA                                                          | 128             | 100.0%       | 60.2%        | 71.4%       | 80.7%   | 87.9%     | 100.0%       | 4.99                   | 1.64%      |
| • | Math                                                         | 128             | 100.0%       | 59.3%        | 70.7%       | 80.2%   | 87.7%     | 100.0%       | 4.99                   | 1.64%      |
| • | Science                                                      | 128             | 100.0%       | 65.1%        | 75.1%       | 83.1%   | 89.5%     | 100.0%       | 4.99                   | 1.64%      |
| • | Social Studies                                               | 128             | 100.0%       | 61.6%        | 72.4%       | 81.4%   | 88.4%     | 100.0%       | 4.99                   | 1.64%      |
|   | Percent of 8th Graders Earning HS Credit                     | 46              | 32.6%        | 0.0%         | 14.5%       | 26.6%   | 36.1%     | 51.8%        | 3.63                   | 3.28%      |
|   | 9th Grade Adjusted Credit Accumulation of Former 8th Graders | 55              | 79.0%        | 68.0%        | 78.0%       | 84.0%   | 90.0%     | 99.0%        | 2.17                   | 8.20%      |
|   |                                                              |                 |              |              |             |         |           |              | Weighted Average Score | 2.90       |