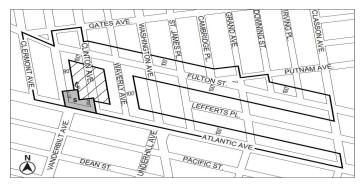

### 809 ATLANTIC AVENUE REZONING

### BROOKLYN CB - 2 C 190071 ZMK

Application submitted by 550 Clinton Partners LLC and 539 Vanderbilt Partners LLC, pursuant to Sections 197-c and 201 of the New York City Charter for an amendment of the Zoning Map, Section No. 16c:

- eliminating from within an existing R7A District, a C2-4 District, bounded by a line 100 feet northerly of Atlantic Avenue, Clinton Avenue, Atlantic Avenue, and Vanderbilt Avenue;
- 2. changing from an R7A District, to an R6A District property, bounded by a line 100 feet, northerly of Atlantic Avenue, a line perpendicular to the westerly street line of Clinton Avenue distant 100 feet, northerly (as measure along the street line), from the point of intersection of northerly street line of Atlantic Avenue and the westerly street line of Clinton Avenue, and a line midway between Vanderbilt Avenue and Clinton Avenue;
- changing from an R6A District, to an R9 District property, bounded by:
  - a. a line perpendicular to the easterly street line of Vanderbilt

- Avenue distant 135, feet northerly (as measured along the street line), from the point of intersection of the northerly street line of Atlantic Avenue and the easterly street line of Vanderbilt Avenue, a line midway between Vanderbilt Avenue and Clinton Avenue, a line 100 feet, northerly of Atlantic Avenue, and a line 80 feet, easterly of Vanderbilt Avenue; and
- a line perpendicular to the westerly street line of Clinton Avenue distant 100 feet, northerly (as measure along the street line) from the point of intersection of the northerly street line of Atlantic Avenue and the westerly street line of Clinton Avenue, Clinton Avenue, and a line 100 feet, northerly of Atlantic Avenue;
- 4. changing from an R7A District, to an R9 District property, bounded by a line perpendicular to the easterly street line of Vanderbilt Avenue distant 135 feet, northerly (as measured along the street line) from the point of intersection of the northerly street line of Atlantic Avenue and the easterly street line of Vanderbilt Avenue, a line 80 feet, easterly of Vanderbilt Avenue, a line 100 feet, northerly of Atlantic Avenue, a line midway between Vanderbilt Avenue and Clinton Avenue, a line perpendicular to the westerly street line of Clinton Avenue distant 100 feet, northerly (as measure along the street line) from the point of intersection of the northerly street line of Atlantic Avenue and the westerly street line of Clinton Avenue, a line 100 feet, northerly of Atlantic Avenue, Clinton Avenue, Atlantic Avenue, and Vanderbilt Avenue; and
- 5. establishing within the proposed R9 District, a C2-5 District, bounded by a line perpendicular to the easterly street line of Vanderbilt Avenue distant 135 feet, northerly (as measured along the street line) from the point of intersection of the northerly street line of Atlantic Avenue and the easterly street line of Vanderbilt Avenue, a line midway between Vanderbilt Avenue and Clinton Avenue, a line perpendicular to the westerly street line of Clinton Avenue distant 100 feet, northerly (as measure along the street line) from the point of intersection of the northerly street line of Atlantic Avenue and the westerly street line of Clinton Avenue, Clinton Avenue, Atlantic Avenue, and Vanderbilt Avenue;