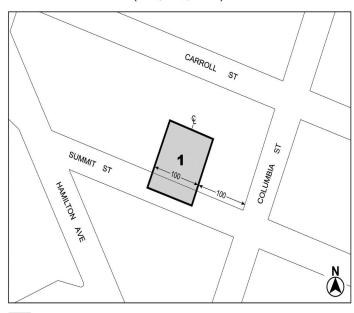

### **BROOKLYN CB - 6**

C 180294 ZMK

Application submitted by 41 Summit Street, LLC, pursuant to Sections 197-c and 201 of the New York City Charter for an amendment to the Zoning Map, Section No. 16a:

- changing from an M1-1 District to an R7A District property, bounded by a line midway between Carroll Street and Hamilton Avenue, a line midway between Carroll Street and Summit Street, a line 350 feet westerly of Columbia Street, Summit Street, Hamilton Avenue, and a line perpendicular to the northeasterly street line of Hamilton Avenue distant 70 feet northwesterly (as measured along the street line) from the point of intersection of the northerly street line of Summit Street and the northeasterly street line of Hamilton Avenue; and
- 2. establishing within the proposed R7A District, a C2-4 District, bounded by a line midway between Carroll Street and Hamilton Avenue, a line midway between Carroll Street and Summit Street, a line 350 feet westerly of Columbia Street, Summit Street, Hamilton Avenue, and a line perpendicular to the northeasterly street line of Hamilton Avenue distant 70 feet northwesterly (as measured along the street line) from the point of intersection of the northerly street line of Summit Street and the northeasterly street line of Hamilton Avenue;