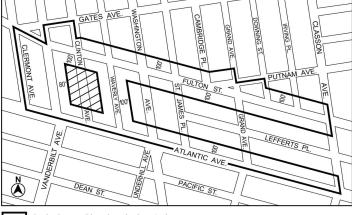

### 809 ATLANTIC AVENUE REZONING

### BROOKLYN CB - 2 C 190071 ZMK

Application submitted by 550 Clinton Partners LLC and 539 Vanderbilt Partners LLC, pursuant to Sections 197-c and 201 of the New York City Charter for an amendment of the Zoning Map, Section No. 16c:

- eliminating from within an existing R7A District, a C2-4 District, bounded by a line 100 feet northerly of Atlantic Avenue, Clinton Avenue, Atlantic Avenue, and Vanderbilt Avenue;
- 2. changing from an R7A District, to an R6A District property, bounded by a line 100 feet, northerly of Atlantic Avenue, a line perpendicular to the westerly street line of Clinton Avenue distant 100 feet, northerly (as measure along the street line), from the point of intersection of northerly street line of Atlantic Avenue and the westerly street line of Clinton Avenue, and a line midway between Vanderbilt Avenue and Clinton Avenue;
- changing from an R6A District, to an R9 District property, bounded by:
  - a. a line perpendicular to the easterly street line of Vanderbilt

- Avenue distant 135, feet northerly (as measured along the street line), from the point of intersection of the northerly street line of Atlantic Avenue and the easterly street line of Vanderbilt Avenue, a line midway between Vanderbilt Avenue and Clinton Avenue, a line 100 feet, northerly of Atlantic Avenue, and a line 80 feet, easterly of Vanderbilt Avenue; and
- a line perpendicular to the westerly street line of Clinton Avenue distant 100 feet, northerly (as measure along the street line) from the point of intersection of the northerly street line of Atlantic Avenue and the westerly street line of Clinton Avenue, Clinton Avenue, and a line 100 feet, northerly of Atlantic Avenue;
- 4. changing from an R7A District, to an R9 District property, bounded by a line perpendicular to the easterly street line of Vanderbilt Avenue distant 135 feet, northerly (as measured along the street line) from the point of intersection of the northerly street line of Atlantic Avenue and the easterly street line of Vanderbilt Avenue, a line 80 feet, easterly of Vanderbilt Avenue, a line 100 feet, northerly of Atlantic Avenue, a line midway between Vanderbilt Avenue and Clinton Avenue, a line perpendicular to the westerly street line of Clinton Avenue distant 100 feet, northerly (as measure along the street line) from the point of intersection of the northerly street line of Atlantic Avenue and the westerly street line of Clinton Avenue, a line 100 feet, northerly of Atlantic Avenue, Clinton Avenue, Atlantic Avenue, and Vanderbilt Avenue; and
- 5. establishing within the proposed R9 District, a C2-5 District, bounded by a line perpendicular to the easterly street line of Vanderbilt Avenue distant 135 feet, northerly (as measured along the street line) from the point of intersection of the northerly street line of Atlantic Avenue and the easterly street line of Vanderbilt Avenue, a line midway between Vanderbilt Avenue and Clinton Avenue, a line perpendicular to the westerly street line of Clinton Avenue distant 100 feet, northerly (as measure along the street line) from the point of intersection of the northerly street line of Atlantic Avenue and the westerly street line of Clinton Avenue, Clinton Avenue, Atlantic Avenue, and Vanderbilt Avenue;