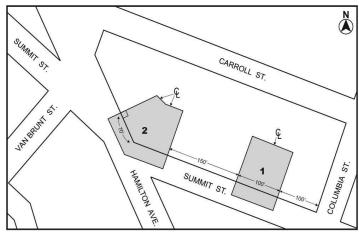

### **BROOKLYN CB - 6**

C 180294 ZMK

Application submitted by 41 Summit Street, LLC, pursuant to Sections 197-c and 201 of the New York City Charter for an amendment to the Zoning Map, Section No. 16a:

- changing from an M1-1 District to an R7A District property, bounded by a line midway between Carroll Street and Hamilton Avenue, a line midway between Carroll Street and Summit Street, a line 350 feet westerly of Columbia Street, Summit Street, Hamilton Avenue, and a line perpendicular to the northeasterly street line of Hamilton Avenue distant 70 feet northwesterly (as measured along the street line) from the point of intersection of the northerly street line of Summit Street and the northeasterly street line of Hamilton Avenue; and
- 2. establishing within the proposed R7A District, a C2-4 District, bounded by a line midway between Carroll Street and Hamilton Avenue, a line midway between Carroll Street and Summit Street, a line 350 feet westerly of Columbia Street, Summit Street, Hamilton Avenue, and a line perpendicular to the northeasterly street line of Hamilton Avenue distant 70 feet northwesterly (as measured along the street line) from the point of intersection of the northerly street line of Summit Street and the northeasterly street line of Hamilton Avenue;