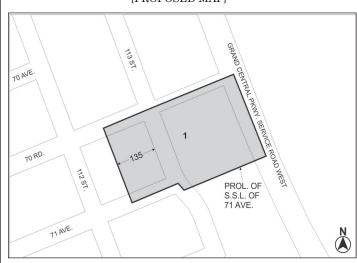

### **QUEENS CB-6**

C 180447 ZMO

Application submitted by Auberge Grand Central LLC, pursuant to Sections 197-c and 201 of the New York City Charter for an amendment of the Zoning Map, Section No. 14a:

- changing from an R1-2A District to an R7A District property, bounded by 70th Road, a line 100 feet northeasterly of 113th Street, the northeasterly prolongation of the southeasterly street line of 71st Avenue, 113th Street, 71st Avenue, and a line 135 feet southwesterly of 113th Street; and
- changing from an R1-2A District to an R7X District property, bounded by 70th Road, the southwesterly service road of the Grand Central Parkway, the northeasterly prolongation of the southeasterly street line of 71st Avenue, and a line 100 feet northeasterly of 113th Street;