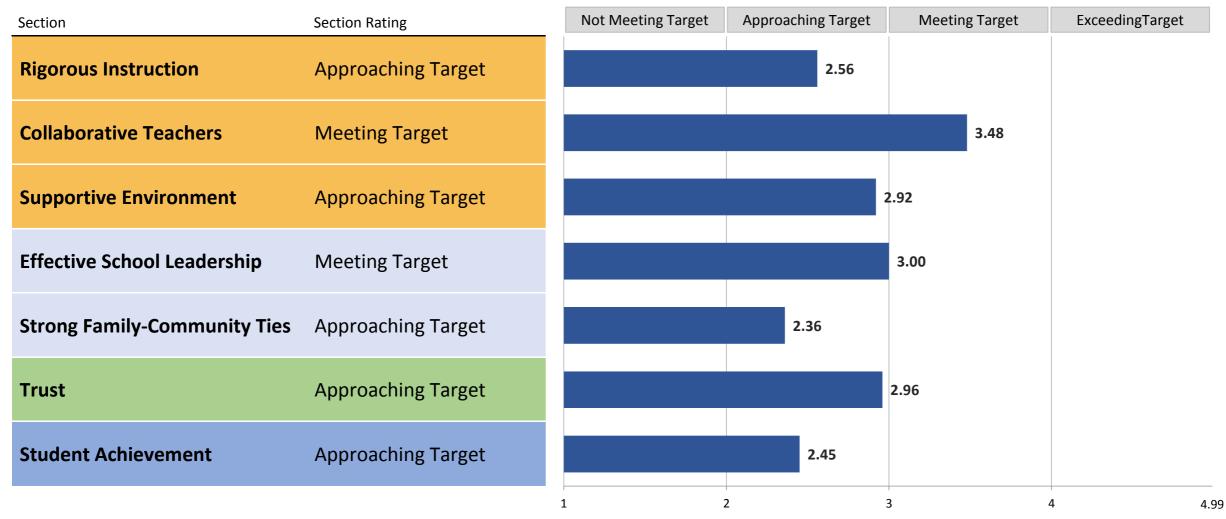

### **Summary of Section Ratings**

### **Framework for Great Schools**

The Framework consists of six elements—Rigorous Instruction, Collaborative Teachers, Supportive Environment, Effective School Leadership, Strong Family-Community Ties, and Trust—that drive Student Achievement. The School Quality Guide shares ratings and data on each of the Framework elements, based on information from Quality Reviews, the NYC School Survey, student attendance, and movement of students with disabilities to less restrictive environments. The School Quality Guide also shares ratings and data on Student Achievement based on a variety of quantitative measures of student growth and performance.

**Section scores** are on a scale from 1.00 - 4.99. The first digit corresponds to the section rating, and the additional digits show how close the school was to the next rating level.