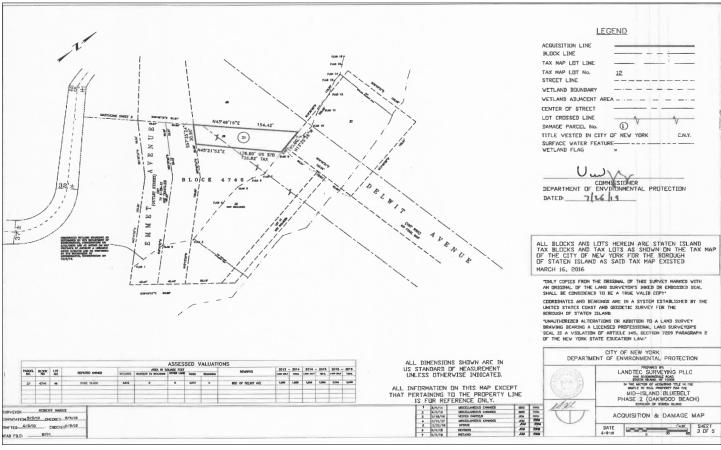

, or a percentage of annual gross receipts (Years 1-3: 40% of annual range ball gross receipts PLUS 15% of annual miniature golf and batting cage gross receipts PLUS 10% of annual other gross receipts) derived from the operation of the Concession. For each post-construction operating year, the concessionaire shall pay to RIPA a license fee consisting of the higher of a guaranteed annual minimum fee (Years 1-5: \$850,000/year; Years 6-10: \$1,062,500/year; Years 11-15: \$1,328,125/year; Years 16-18: \$1,660,156.25/year), or a percentage of annual gross receipts (4.5% of annual gross receipts) derived from the operation of the Concession.

**◆** s13

## COURT NOTICE MAPS FOR MID-ISLAND BLUEBELT PHASE 2 — OAKWOOD BEACH



# COURT NOTICE MAPS FOR MID-ISLAND BLUEBELT PHASE 2 — OAKWOOD BEACH





## COURT NOTICE MAPS FOR MID-ISLAND BLUEBELT PHASE 2 — OAKWOOD BEACH