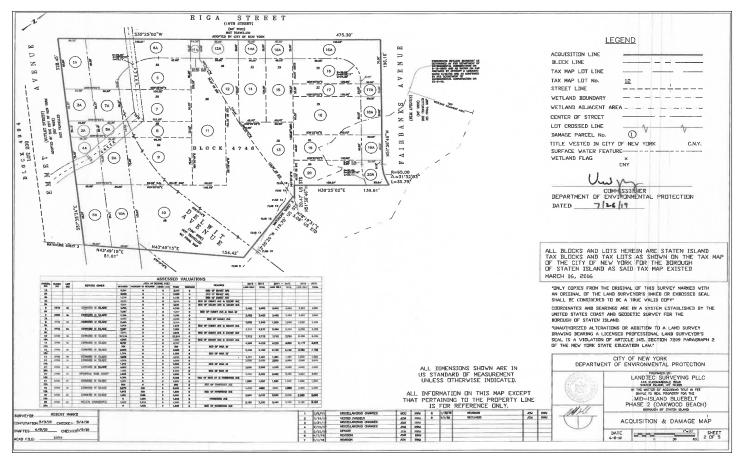

0), or a percentage of annual gross receipts (Years 1-3: 40% of annual range ball gross receipts PLUS 15% of annual miniature golf and batting cage gross receipts PLUS 10% of annual other gross receipts) derived from the operation of the Concession. For each post-construction operating year, the concessionaire shall pay to RIPA a license fee consisting of the higher of a guaranteed annual minimum fee (Years 1-5: \$850,000/year; Years 6-10: \$1,062,500/year; Years 11-15: \$1,328,125/year; Years 16-18: \$1,660,156.25/year), or a percentage of annual gross receipts (4.5% of annual gross receipts) derived from the operation of the Concession.

**◆** s13

## COURT NOTICE MAPS FOR MID-ISLAND BLUEBELT PHASE 2 — OAKWOOD BEACH



# COURT NOTICE MAPS FOR MID-ISLAND BLUEBELT PHASE 2 — OAKWOOD BEACH





## COURT NOTICE MAPS FOR MID-ISLAND BLUEBELT PHASE 2 — OAKWOOD BEACH