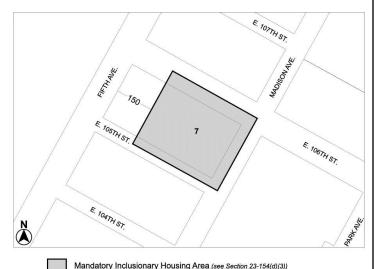

# 

C 190158 ZMM

N 190156 ZRM

Application submitted by Catholic Health Care System, pursuant to Sections 197-c and 201 of the New York City Charter, for an amendment to the Zoning Map, Section No. 6b, by changing from an R7-2 District to an R8 District, property bounded by East 106th Street, Madison Avenue, East 105th Street and a line 150 feet easterly of Fifth Avenue - Museum Mile, as shown on a diagram (for illustrative purposes only) dated April 8, 2019, and subject to the conditions of CEQR Declaration E-531.

### TERENCE CARDINAL COOKE

MANHATTAN CB - 11

Application submitted by Catholic Health Care System, pursuant to Section 201 of the New York City Charter, for an amendment of the Zoning Resolution of the City of New York, modifying APPENDIX F (Inclusionary Housing Designated Areas and Mandatory Inclusionary Housing Areas) for the purpose of establishing a Mandatory Inclusionary Housing area.

### APPENDIX F

**MANHATTAN** 

Manhattan Community District 11

Map 7 – [date of adoption]

[PROPOSED MAP]

Area 7 — [date of adoption] — MIH Program Option 2

The Subcommittee on Landmarks, Public Siting and Maritime Uses, will hold a public hearing, on the following matters, in the Council Committee Room, 16<sup>th</sup> Floor, 250 Broadway, New York, NY 10007, commencing at 1:00 P.M., on September 18, 2019: