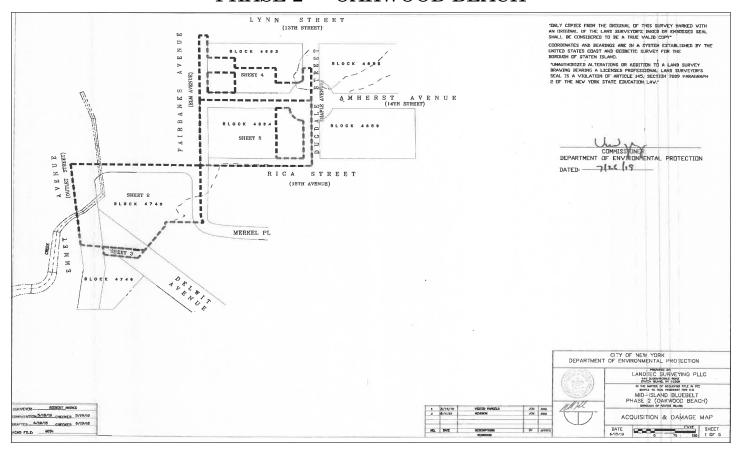

ual minimum fee (Year 1: \$425,000; Year 2: \$450,000; Year 3: \$475,000), or a percentage of annual gross receipts (Years 1-3: 40% of annual range ball gross receipts PLUS 15% of annual miniature golf and batting cage gross receipts PLUS 10% of annual other gross receipts) derived from the operation of the Concession. For each post-construction operating year, the concessionaire shall pay to RIPA a license fee consisting of the higher of a guaranteed annual minimum fee (Years 1-5: \$850,000/year; Years 6-10: \$1,062,500/year; Years 11-15: \$1,328,125/year; Years 16-18: \$1,660,156.25/year), or a percentage of annual gross receipts (4.5% of annual gross receipts) derived from the operation of the Concession.

**◆** s13

## COURT NOTICE MAPS FOR MID-ISLAND BLUEBELT PHASE 2 — OAKWOOD BEACH



# COURT NOTICE MAPS FOR MID-ISLAND BLUEBELT PHASE 2 — OAKWOOD BEACH





## COURT NOTICE MAPS FOR MID-ISLAND BLUEBELT PHASE 2 — OAKWOOD BEACH