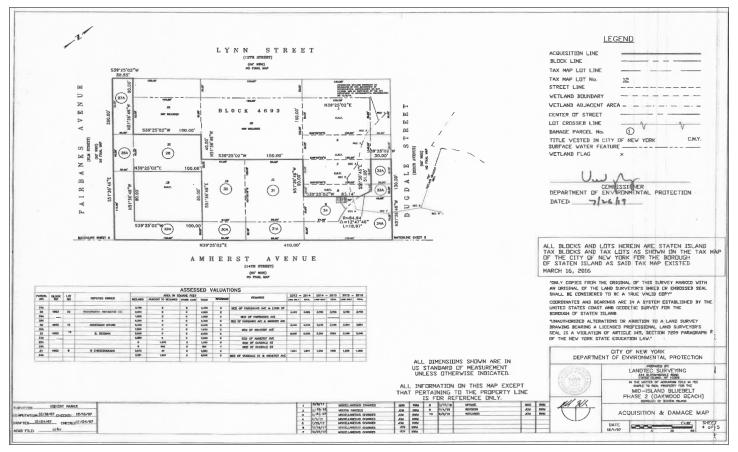

ge ball gross receipts PLUS 15% of annual miniature golf and batting cage gross receipts PLUS 10% of annual other gross receipts) derived from the operation of the Concession. For each post-construction operating year, the concessionaire shall pay to RIPA a license fee consisting of the higher of a guaranteed annual minimum fee (Years 1-5: \$850,000/year; Years 6-10: \$1,062,500/year; Years 11-15: \$1,328,125/year; Years 16-18: \$1,660,156.25/year), or a percentage of annual gross receipts (4.5% of annual gross receipts) derived from the operation of the Concession.

**◆** s13

## COURT NOTICE MAPS FOR MID-ISLAND BLUEBELT PHASE 2 — OAKWOOD BEACH



# COURT NOTICE MAPS FOR MID-ISLAND BLUEBELT PHASE 2 — OAKWOOD BEACH





## COURT NOTICE MAPS FOR MID-ISLAND BLUEBELT PHASE 2 — OAKWOOD BEACH