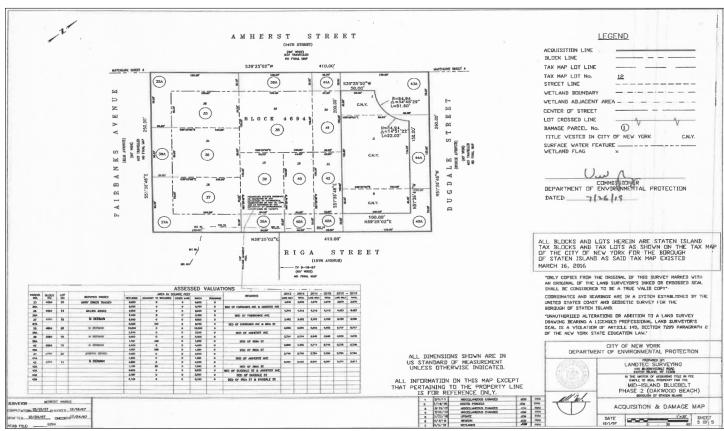

ball gross receipts PLUS 15% of annual miniature golf and batting cage gross receipts PLUS 10% of annual other gross receipts) derived from the operation of the Concession. For each post-construction operating year, the concessionaire shall pay to RIPA a license fee consisting of the higher of a guaranteed annual minimum fee (Years 1-5: \$850,000/year; Years 6-10: \$1,062,500/year; Years 11-15: \$1,328,125/year; Years 16-18: \$1,660,156.25/year), or a percentage of annual gross receipts (4.5% of annual gross receipts) derived from the operation of the Concession.

**◆** s13

## COURT NOTICE MAPS FOR MID-ISLAND BLUEBELT PHASE 2 — OAKWOOD BEACH



# COURT NOTICE MAPS FOR MID-ISLAND BLUEBELT PHASE 2 — OAKWOOD BEACH





## COURT NOTICE MAPS FOR MID-ISLAND BLUEBELT PHASE 2 — OAKWOOD BEACH