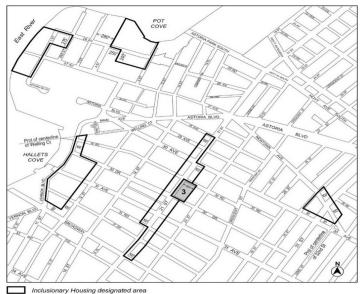

### APPENDIX F Inclusionary Housing Designated Areas and Mandatory Inclusionary Housing Areas

\* \* \*

QUEENS \* \* \*

### **Queens Community District 1**

\* \* \*

Map 6 [date of adoption]

### [PROPOSED MAP]

Mandatory Inclusionary Housing Area (see Section 23-154(d)(3))

Area 6 — [date of adoption] — MIH Program Option 2

### Portion of Community District 1, Queens

\* \* \*