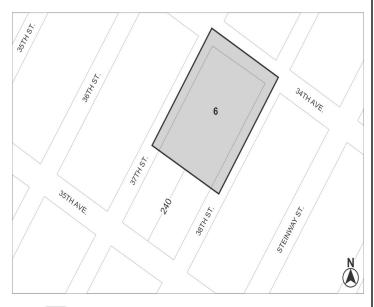

### 38th STREET-35th AVENUE REZONING

C 180036 ZMQ

Application submitted by Empire MG Properties, LLC, pursuant to Sections 197-c and 201 of the New York City Charter, for the amendment of the Zoning Map, Section No. 9b:

- changing from an M1-1 District, to an R6A District property, bounded by 34th Avenue, 38th Street, a line 240 feet northeasterly of 35th Avenue, and 37th Street; and
- establishing within the proposed R6A District, a C1-3 District, bounded by  $34^{\rm th}$  Avenue,  $38^{\rm th}$  Street, a line 240 feet northeasterly of 35th Avenue, and a line midway between 37th Street and 38th Street;

as shown on a diagram (for illustrative purposes only), dated April 22, 2019, and subject to the CEQR declaration of E-533.

 $38^{th}$  STREET- $35^{th}$  AVENUE REZONING N 180037 ZRQ QUEENS CB - 1

Application submitted by Empire MG Properties, LLC, pursuant