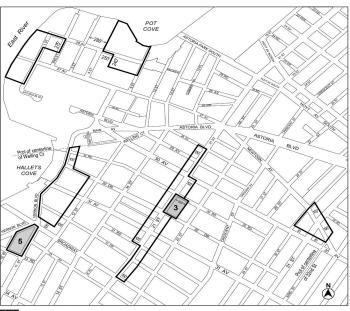

### APPENDIX F Inclusionary Housing Designated Areas and Mandatory Inclusionary Housing Areas

QUEENS

\* \* \*

### **Queens Community District 1**

Map 1- (10/31/18) [date of adoption]

[EXISTING MAP]

### [PROPOSED MAP]

onary Housing Program Area see Section 23-154(d)(3)

Area 3 - 10/31/18 MIH Program Option 1 and Option 2

Inclusionary Housing designated area

Mandatory Inclusionary Housing Program Area see Section 23-154(d)(3)

Area 3— 10/31/18 MIH Program Option 1 and Option 2

Area 5— [date of adoption] MIH Program Option 1 and Option 2

Portion of Community District 1, Queens

\* \* \*