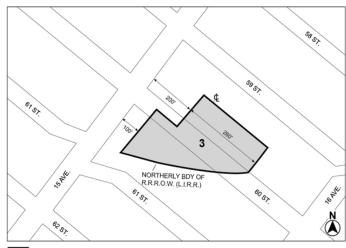

- changing from an R5 District to an R6 District property bounded by 59<sup>th</sup> Street, 16th Avenue, a line midway between 59<sup>th</sup> Street and 60<sup>th</sup> Street, a line 100 feet northwesterly of 16<sup>th</sup> Avenue;
- changing from an M1-1 District to an R6 District property bounded by a line midway between 59<sup>th</sup> Street and 60<sup>th</sup> Street, 16<sup>th</sup> Avenue, 60<sup>th</sup> Street, the southerly boundary line of Long Island Railroad right-of-way (Bay Ridge Division), 15<sup>th</sup> Avenue, the northerly boundary line of Long Island Railroad right-of-way (Bay Ridge Division), and a line 460 feet southeasterly of 15<sup>th</sup> Avenue;
- 3. changing from an M1-1 District to a C4-5 District property bounded by the  $61^{\rm st}$  Street,  $15^{\rm th}$  Avenue, the southerly boundary line of Long Island Railroad right-of-way (Bay Ridge Division), and New Utrecht Avenue; and
- establishing within the proposed R6 District a C2-4 District bounded by the 59<sup>th</sup> Street, 16<sup>th</sup> Avenue, 60<sup>th</sup> Street, and a line 100 feet northwesterly of 16<sup>th</sup> Avenue;

as shown on a diagram (for illustrative purposes only) dated June 10, 2024, and subject to the conditions of CEQR Declaration E-749.

No. 3

**CD 12** 

N 230183 ZRK

**IN THE MATTER OF** an application submitted by Brooklyn Yards Development, LLC, pursuant to Section 201 of the New York City Charter, for an amendment of the Zoning Resolution of the City of New York, modifying APPENDIX F for the purpose of establishing a Mandatory Inclusionary Housing area and to modify APPENDIX I (Transit Zone).