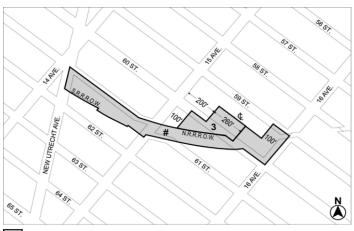

#### APPENDIX F

Inclusionary Housing Designated Areas and Mandatory Inclusionary Housing Areas

\* \*

**BROOKLYN** 

**Brooklyn Community District 12** 

\* \* \*

Map 3 - [date of adoption]

#### [EXISTING MAP]

Mandatory Inclusionary Housing Program Area see Section 23-154(d)(3)
Area 3-1/6/21 MIH Program Option 1 and Option 2

#### [PROPOSED MAP]

Mandatory Inclusionary Housing Program Area see Section 23-154(d)(3)

Area 3 — 1/6/21 MIH Program Option 1 and Option 2

Area # - [date of adoption] MIH Program Option 1, Option 2 and Workforce Option