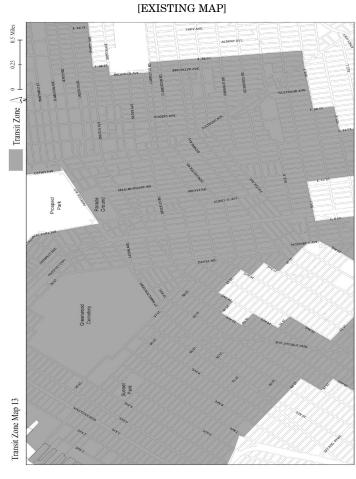

Portion of Community District 12, Brooklyn

APPENDIX I

Transit Zone

\* \* \*

[PROPOSED MAP]

[PROPOSED MAP]

No. 4

\* \* \*