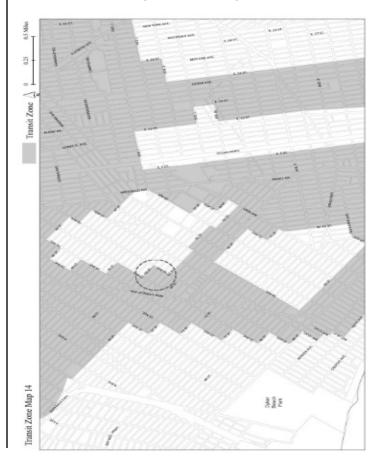

Portion of Community District 12, Brooklyn

APPENDIX I

Transit Zone

\* \* \*

[PROPOSED MAP]

[PROPOSED MAP]

No. 4

\* \* \*