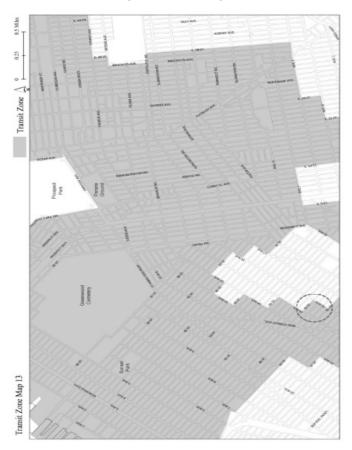

Portion of Community District 12, Brooklyn

APPENDIX I

Transit Zone

\* \* \*

[PROPOSED MAP]

[PROPOSED MAP]

No. 4

\* \* \*