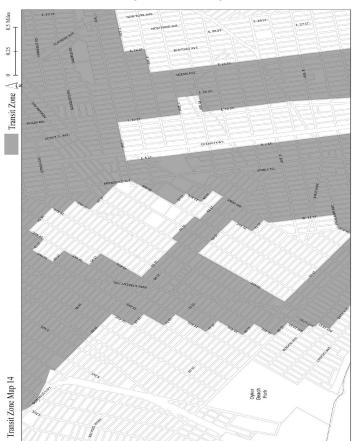

Portion of Community District 12, Brooklyn

APPENDIX I

Transit Zone

\* \* \*

[PROPOSED MAP]

[PROPOSED MAP]

No. 4

\* \* \*