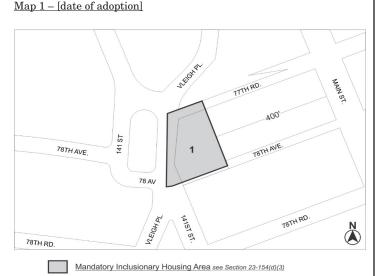

### BOROUGH OF QUEENS Nos. 2 & 3 77 - 39 VLEIGH PLACE REZONING No. 2

**CD** 8

**CD 8** 

m5-11

C 210128 ZMQ

IN THE MATTER OF an application submitted by VP Capital Holdings LLC, pursuant to Sections 197-c and 201 of the New York City Charter for the amendment of the Zoning Map, Section No. 14c:

- eliminating from within an existing R3-2 District a C1-2 District bounded by  $77^{\rm th}$  Road, a line 150 feet easterly of Vleigh Place,  $78^{\rm th}$  Avenue, and Vleigh Place; 1.
- 2changing from an R3-2 District to an R6A District property bounded by  $77^{\rm th}$  Road, a line 400 feet southwesterly of Main Street,  $78^{\rm th}$  Avenue, and Vleigh Place; and
- establish within the proposed R6A District a C2-3 District bounded by  $77^{\rm th}$  Road, a line 400 feet southwesterly of Main Street,  $78^{\rm th}$  Avenue, and Vleigh Place; 3

as shown on a diagram (for illustrative purposes only), dated January 18, 2022, and subject to the conditions of CEQR Declaration E-657.

WEDNESDAY, MAY 11, 2022

modifying Appendix F for the purpose of establishing a Mandatory Inclusionary Housing area.

Matter <u>underlined</u> is new, to be added; Matter struck out is to be deleted; Matter within # # is defined in Section 12-10; \* indicates where unchanged text appears in the Zoning Resolution.

APPENDIX F Inclusionary Housing Designated Areas and Mandatory Inclusionary Housing Areas

\* \*

QUEENS

**Queens Community District 8** 

Area 1 — [date of adoption] — MIH Program Option 1 and Option 2

#### Portion of Community District 8, Queens \*

Resolution for adoption scheduling May 11, 2022 for a public hearing.

\*