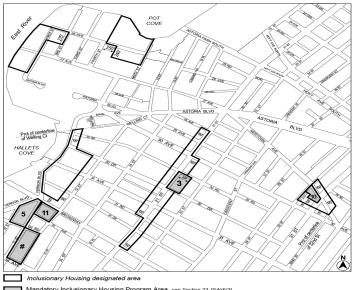

#### APPENDIX F

**Inclusionary Housing Designated Areas and Mandatory Inclusionary Housing Areas** 

QUEENS

#### **Queens Community District 1**

Map 1 – (10/17/19) [date of adoption]

#### [PROPOSED MAP]

Mandatory Inclusionary Housing Program Area see Section 23-15 Area 3 – 10/31/18 MIH Program Option 1 and Option 2 Area 5 – 10/17/19 MIH Program Option 1 Area 10 – 6/17/21 MIH Program Option 1 Area 14 – 10/21/21 MIH Program Option 1 Area #– [date of adoption] MIH Program Option 1 Area #– [date of adoption] MIH Program Option 1 and Option 2

Portion of Community District 1, Queens