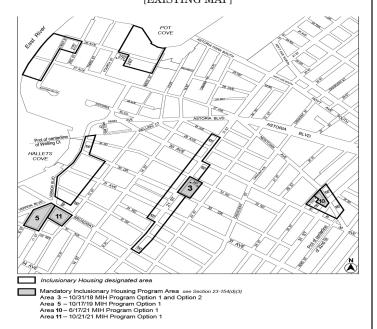

#### APPENDIX F

**Inclusionary Housing Designated Areas and Mandatory Inclusionary Housing Areas** 

QUEENS

#### **Queens Community District 1**

Map 1 – (10/17/19) [date of adoption]

## [EXISTING MAP]

#### [PROPOSED MAP]

Mandatory Inclusionary Housing Program Area see Section 23-15 Area 3 – 10/31/18 MIH Program Option 1 and Option 2 Area 5 – 10/17/19 MIH Program Option 1 Area 10 – 6/17/21 MIH Program Option 1 Area 14 – 10/21/21 MIH Program Option 1 Area #– [date of adoption] MIH Program Option 1 Area #– [date of adoption] MIH Program Option 1 and Option 2

Portion of Community District 1, Queens