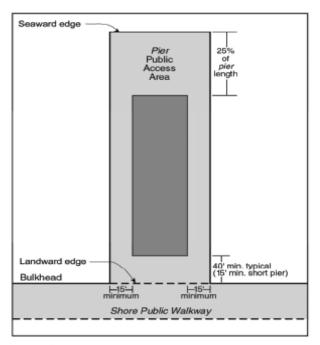

#### Waterfront Public Access Area

A "waterfront public access area" is the portion of a #zoning lot# required to be improved for public access. It may include any of the following: #shore public walkway#, #upland connection#, #supplemental public access area#, or public access area on a #pier# or #floating structure#.

- For the purposes of applying the height and setback regulations of this Section, the following provisions shall apply:
- (1) #Street lines#

For the purposes of paragraphs  $\left(c\right)$  and  $\left(d\right)$  of this Section and of paragraph (h) of Section 62-354, a #shore public walkway#, #visual corridor#, #upland connection# or #supplemental public access area# shall be considered a #street# and its boundary shall be treated as a #street line#. Any #visual corridor# or #upland connection# that measures at least 75 feet in width, or any #shore public walkway# or #supplemental public access area#, shall be considered a #wide street#. Any other #visual corridor# or #upland connection# shall be considered a #narrow street#.

(2)#Initial setback distance#

> For the purposes of paragraph (c) of this Section, an #initial setback distance# shall be a horizontal distance measured for a depth of 15 feet from a #narrow street line# and ten feet from a #wide street line#. However, an #initial setback distance# shall have a depth of 30 feet from the boundary of a #shore public walkway#. Wherever a #supplemental public access area# is provided as a widened #shore public walkway#, such widened area shall be included in the #initial setback distance#.