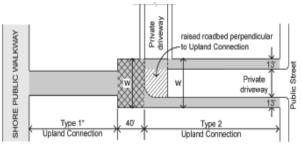

# Upland connection

An "upland connection" is a pedestrian way which provides a public access route from a #shore public walkway# or a #supplemental public access area# to a public sidewalk within an open and accessible public #street#, #public park# or other accessible public place.

## Applicability to Developments in the Waterfront Area

Within the #waterfront area#, all #developments# on #zoning lots# within #waterfront blocks# shall be subject to all provisions of this Chapter, unless stated otherwise. #Developments# on other #zoning lots# within the #waterfront area# shall be subject to the regulations of this Chapter only when part of a large-scale development, any portion of which is within a #waterfront block#, or when on #zoning lots# located in an area designated as part of a Waterfront Access Plan in accordance with Section 62-80 (WATERFRONT ACCESS PLANS). In addition, all #zoning lots# within the #waterfront area# shall be subject to the provisions of Section 62-71 (City Planning Certifications), inclusive. The provisions of this Chapter shall not be deemed to supersede or modify the regulations of any State or Federal agency having jurisdiction on affected properties.