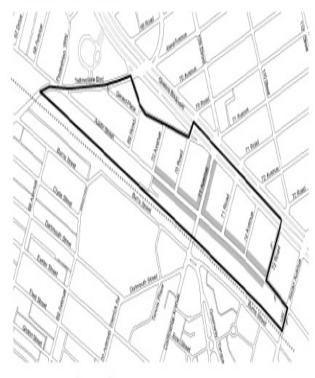

#### SPECIAL FOREST HILLS DISTRICT QUEENS CB - 6 C 090104 ZMQ

Application submitted by the Department of City Planning pursuant to Sections 197-c and 201 of the New York City Charter for an amendment of the Zoning Map, Section No.

1. eliminating from within an existing R7-1 District a C1-2 District bounded by Austin Street, Ascan

Avenue, the northeasterly boundary line of the Long Island Rail Road right-of-way, and the southwesterly centerline prolongation of 72nd Road;

changing from an R7-1 District to an R5D District property bounded by Austin Street, Ascan Avenue, the northeasterly boundary line of the Long Island Rail Road right-of-way, and the southwesterly centerline prolongation of 72nd Road;

- changing from a C4-2 District to an R5D District property bounded by Austin Street, the southwesterly centerline prolongation of 72nd Road, the northeasterly boundary line of the Long Island Rail Road right-of-way, and the southwesterly prolongation of a line midway between 70th Road and Continental Avenue-71st Avenue;
- changing from a C8-2 District to an R5D District property bounded by Austin Street, the southwesterly prolongation of a line midway between 70th Road and Continental Avenue-71st Avenue, the northeasterly boundary line of the Long Island Rail Road right-of-way, and Yellowstone
- 5. changing from an C4-2 District to a C4-4A District property bounded by a line 240 feet northeasterly of Austin Street, 72nd Road, Austin Street, and a line midway between 70th Road and Continental Avenue-71st Avenue;
- changing from an C8-2 District to a C4-4A District property bounded by a line 240 feet northeasterly of Austin Street, a line midway between 70th Road and Continental Avenue-71st Avenue, Austin Street, and 70th Avenue;
  - changing from an R7-1 District to a C4-5X District property bounded by Queens Boulevard, 72nd Road, a line 100 feet southwesterly of Queens Boulevard, and a line midway between 71st Road and 72nd
  - changing from a C4-2 District to a C4-5X District property bounded by Queens Boulevard, a line midway between 71st Road and 72nd Avenue, a line 100 feet southwesterly of Queens Boulevard, 72nd Road, a line 240 feet northeasterly of Austin Street, a line midway between 70th Road and Continental Avenue-71st Avenue, a southwesterly service road of Queens Boulevard and its northeasterly centerline prolongation, and 70th Road.
  - changing from a C8-2 District to a C4-5X District property bounded by Yellowstone Boulevard, a southwesterly service road of Queens Boulevard and its northeasterly centerline prolongation, a line midway between 70th Road and Continental Avenue-71st Avenue, a line 240 feet northeasterly of Austin Street, 70th Avenue, and Austin Street;
- 10. establishing within a proposed R5D District a C2-3 District bounded by Austin Street, Ascan Avenue, the northeasterly boundary line of the Long Island Rail Road right-of-way, and Yellowstone Boulevard;

11. establishing a Special Forest Hills District ("FH") bounded by Yellowstone Boulevard, a southwesterly service road of Queens Boulevard. 70th Road, Queens Boulevard, 72nd Road, Austin Street, Ascan Avenue; and the northeasterly boundary line of the Long Island Rail Road right-of-

as shown on a diagram (for illustrative purposes only), dated September 22, 2008 and which includes CEQR Designation