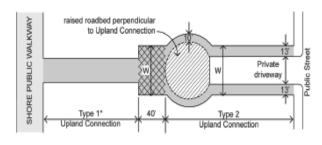

# Upland connection

An "upland connection" is a pedestrian way which provides a public access route from a #shore public walkway# or a #supplemental public access area# to a public sidewalk within an open and accessible public #street#, #public park# or other accessible public place.

## Applicability to Developments in the Waterfront Area

Within the #waterfront area#, all #developments# on #zoning lots# within #waterfront blocks# shall be subject to all provisions of this Chapter, unless stated otherwise. #Developments# on other #zoning lots# within the #waterfront area# shall be subject to the regulations of this Chapter only when part of a large-scale development, any portion of which is within a #waterfront block#, or when on #zoning lots# located in an area designated as part of a Waterfront Access Plan in accordance with Section 62-80 (WATERFRONT ACCESS PLANS). In addition, all #zoning lots# within the #waterfront area# shall be subject to the provisions of Section 62-71 (City Planning Certifications), inclusive. The provisions of this Chapter shall not be deemed to supersede or modify the regulations of any State or Federal agency having jurisdiction on affected properties.