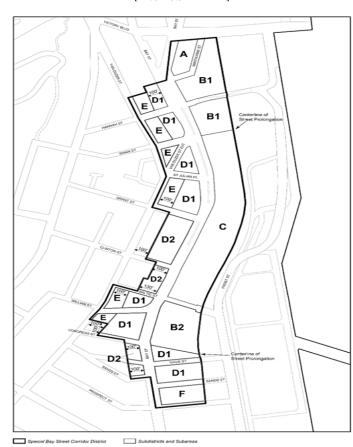

#### [PROPOSED MAP]

Map 2 - Location of visual corridors

#### [PROPOSED MAP]

Special Bay Street Corridor District 

→ Visual Corridor

Flexible Location Zone

APPENDIX F

Inclusionary Housing Designated Areas and Mandatory Inclusionary Housing Areas

STATEN ISLAND

\* \* \*