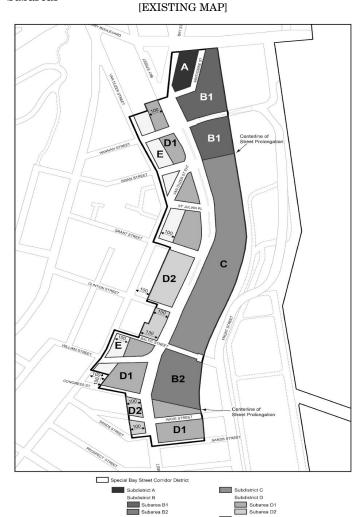

# APPENDIX A SPECIAL BAY STREET CORRIDOR DISTRICT

Map 1 – Special Bay Street Corridor District, Subdistricts and Subareas

Subdistrict E

#### [PROPOSED MAP]

Special Bay Street Corridor District 

→ Visual Corridor

Flexible Location Zone

APPENDIX F

Inclusionary Housing Designated Areas and Mandatory Inclusionary Housing Areas

STATEN ISLAND

\* \* \*