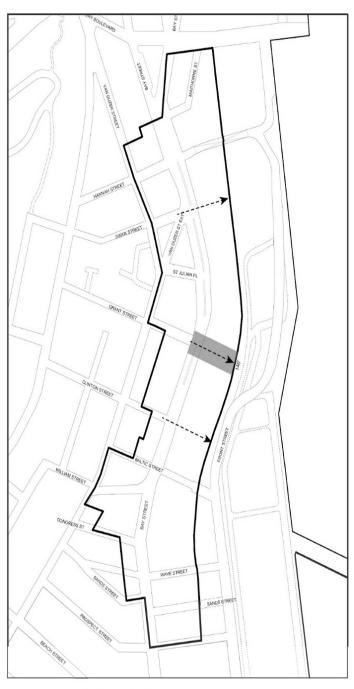

# APPENDIX A SPECIAL BAY STREET CORRIDOR DISTRICT

Map 1 – Special Bay Street Corridor District, Subdistricts and Subareas

Subdistrict E

#### [PROPOSED MAP]

Map 2 - Location of visual corridors

#### [EXISTING MAP]

#### [PROPOSED MAP]

Special Bay Street Corridor District 

→ Visual Corridor

Flexible Location Zone

APPENDIX F

Inclusionary Housing Designated Areas and Mandatory Inclusionary Housing Areas

STATEN ISLAND

\* \* \*