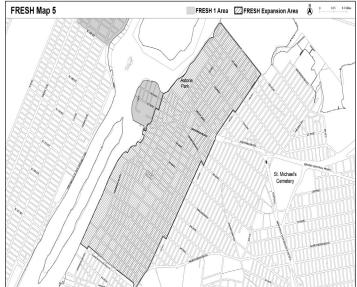

ons

The #FRESH food store# designated areas are: listed by communitydistrict and borough in Section 63-02 (Applicability). Excluded portions of community districts are shown on the following maps.

all of Manhattan Community District 10;

all of Bronx Community Districts 1, 4, 5, 6, 7 and 9; and

all of Brooklyn Community Districts 3, 4, 5, 9, 16 and 17.

Portions of other Community Districts are shown on Maps 1 through 16 in this Appendix A.

[EXISTING MAPS – TO BE DELETED]

### Map 1. Excluded portions of Community District 7, the Bronx



### Map 2. Excluded portions of Community District 8, Brooklyn



Map 3. Excluded portions of Community District 9, Manhattan



Map 6. Excluded portions of Community District 12, Queens



AVE. AVE

1ST RD.

JAM UCA AVE



[PROPOSED MAPS]



















### Appendix B

### FRESH Food Store Designated Areas: Included Portions

The FRESH food store designated areas are listed by community district and borough in Section 63-02 (Applicability). When a FRESH food store designated area occupies only a portion of a community district, the included portions of such community districts are shown on the following maps:

Map 1. Included portions of Community District 1, Queens

[EXISTING MAP – TO BE DELETED]



### Appendix C Appendix B

### **Required Off-Street Accessory Parking Exceptions**

Map 1. Excluded portions of Community District 12, Manhattan and a portion of Community District 7, the Bronx

[EXISTING MAP 1 – TO BE DELETED]



Map 2. Map 1. Excluded portions of Community District 5, Brooklyn



Map 3. Map 2. Excluded portions of