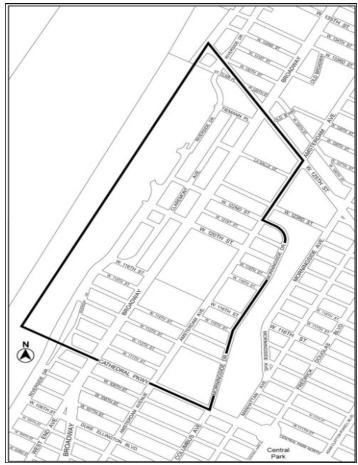

#### NEW YORK PUBLIC LIBRARY HARLEM BRANCH **MANHATTAN CB - 10** N 210499 HIM

Communication, dated June 25, 2021, from the Executive Director of the Landmarks Preservation Commission regarding the landmark designation of the New York Public Library, Harlem Branch, 9 West 124th Street (Block 1722, Lot 30), by the Landmarks Preservation Commission, on June 15, 2021 (Designation List No. 524/LP No. 2652).