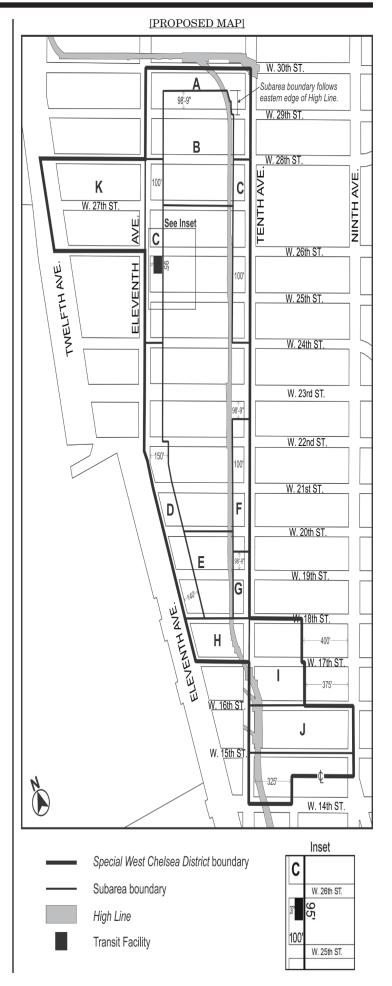

| NA                                     | 1856                                   | 2306                                         |
| <u>Subarea K</u>    |                                                                            | <u>NA</u> <sup>7</sup>                 | <u>NA</u> <sup>7</sup>                 | <u>NA</u> <sup>7</sup>                       |

<sup>1</sup> See Section 98-423, paragraph (b)

- <sup>2</sup> See Section 98-423, paragraph (c)
- <sup>3</sup> See Section 98-423, paragraph (d)
- <sup>4</sup> See Section 98-423, paragraph (e)
  - See Section 98-423, paragraph (f)
- <sup>6</sup> See Section 98-423, paragraph (g)
- <sup>7</sup> See Section 98-423, paragraph (h)

\* \* \*

### Appendix A

 $\mathbf{5}$ 

**Special West Chelsea District and Subareas** 







### Appendix B

### High Line Transfer Corridor Location [EXISTING MAP]





### NOTICE

On September 22, 2021 a remote public hearing is being held by the City Planning Commission (CPC), in conjunction with the above ULURP hearing to receive comments related to a Draft Environmental Impact Statement (DEIS) concerning an application by RXR SL Owner LLC and Terminal Fee Owner LP (the Applicants). The Applicants are seeking a zoning map amendment and zoning text amendment (the Proposed Actions) affecting the two blocks bounded by West 28th Street to the north, Eleventh Avenue to the east, West 26th Street to the south, and Twelfth Avenue/Route 9A to the west (Block 672, Lot 1 and Block 673, Lot 1); these blocks contain the Starrett-Lehigh Building and the Terminal Warehouse (the project ar