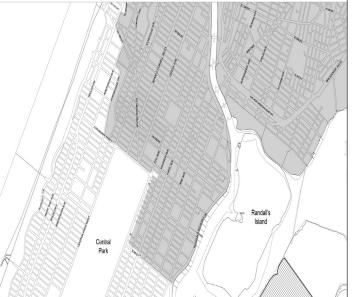

tions

The #FRESH food store# designated areas are: listed by communitydistrict and borough in Section 63-02 (Applicability). Excluded portions of community districts are shown on the following maps.

all of Manhattan Community District 10;

all of Bronx Community Districts 1, 4, 5, 6, 7 and 9; and

all of Brooklyn Community Districts 3, 4, 5, 9, 16 and 17.

Portions of other Community Districts are shown on Maps 1 through 16 in this Appendix A.

[EXISTING MAPS – TO BE DELETED]

### Map 1. Excluded portions of Community District 7, the Bronx



### Map 2. Excluded portions of Community District 8, Brooklyn



Map 3. Excluded portions of Community District 9, Manhattan



Map 6. Excluded portions of Community District 12, Queens



AVE. AVE

1ST RD.

JAM UCA AVE



[PROPOSED MAPS]



















### Appendix B

### FRESH Food Store Designated Areas: Included Portions

The FRESH food store designated areas are listed by community district and borough in Section 63-02 (Applicability). When a FRESH food store designated area occupies only a portion of a community district, the included portions of such community districts are shown on the following maps:

Map 1. Included portions of Community District 1, Queens

[EXISTING MAP – TO BE DELETED]



### Appendix C Appendix B

### **Required Off-Street Accessory Parking Exceptions**

Map 1. Excluded portions of Community District 12, Manhattan and a portion of Community District 7, the Bronx

[EXISTING MAP 1 – TO BE DELETED]



Map 2. Map 1. Excluded portions of Community District 5, Brooklyn



Map 3. Map 2. Excluded portions o