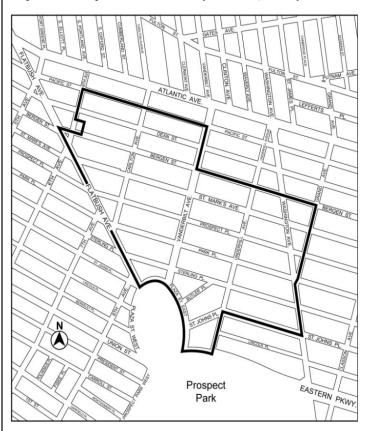

#### DORRANCE BROOKS SQUARE HISTORIC DISTRICT **MANHATTAN CB - 10** N 210498 HKM

Communication, dated June 25, 2021, from the Executive Director of the Landmarks Preservation Commission regarding the Dorrance Brooks Square Historic District designation, designated by the Landmarks Preservation Commission, on June 15, 2021 (Designation List No. 524/LP No. 2651). The Dorrance Brooks Square Historic District consists of approximately 325 buildings within two sections on either side of Fredrick Douglass Boulevard, generally bounded by St. Nicholas Avenue to the west, West 140th Street to the north, West 136th Street to the south, and Adam Clayton Powell Boulevard to the east.