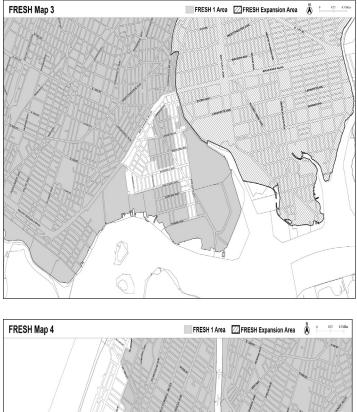

ortions

The #FRESH food store# designated areas are: listed by communitydistrict and borough in Section 63-02 (Applicability). Excluded portions of community districts are shown on the following maps.

all of Manhattan Community District 10;

all of Bronx Community Districts 1, 4, 5, 6, 7 and 9; and

all of Brooklyn Community Districts 3, 4, 5, 9, 16 and 17.

Portions of other Community Districts are shown on Maps 1 through 16 in this Appendix A.

[EXISTING MAPS – TO BE DELETED]

### Map 1. Excluded portions of Community District 7, the Bronx



### Map 2. Excluded portions of Community District 8, Brooklyn



Map 3. Excluded portions of Community District 9, Manhattan



Map 6. Excluded portions of Community District 12, Queens



AVE. AVE

1ST RD.

JAM UCA AVE



[PROPOSED MAPS]



















### Appendix B

### FRESH Food Store Designated Areas: Included Portions

The FRESH food store designated areas are listed by community district and borough in Section 63-02 (Applicability). When a FRESH food store designated area occupies only a portion of a community district, the included portions of such community districts are shown on the following maps:

Map 1. Included portions of Community District 1, Queens

[EXISTING MAP – TO BE DELETED]



### Appendix C Appendix B

### **Required Off-Street Accessory Parking Exceptions**

Map 1. Excluded portions of Community District 12, Manhattan and a portion of Community District 7, the Bronx

[EXISTING MAP 1 – TO BE DELETED]



Map 2. Map 1. Excluded portions of Community District 5, Brooklyn



Map 3. Map 2. Excluded portions