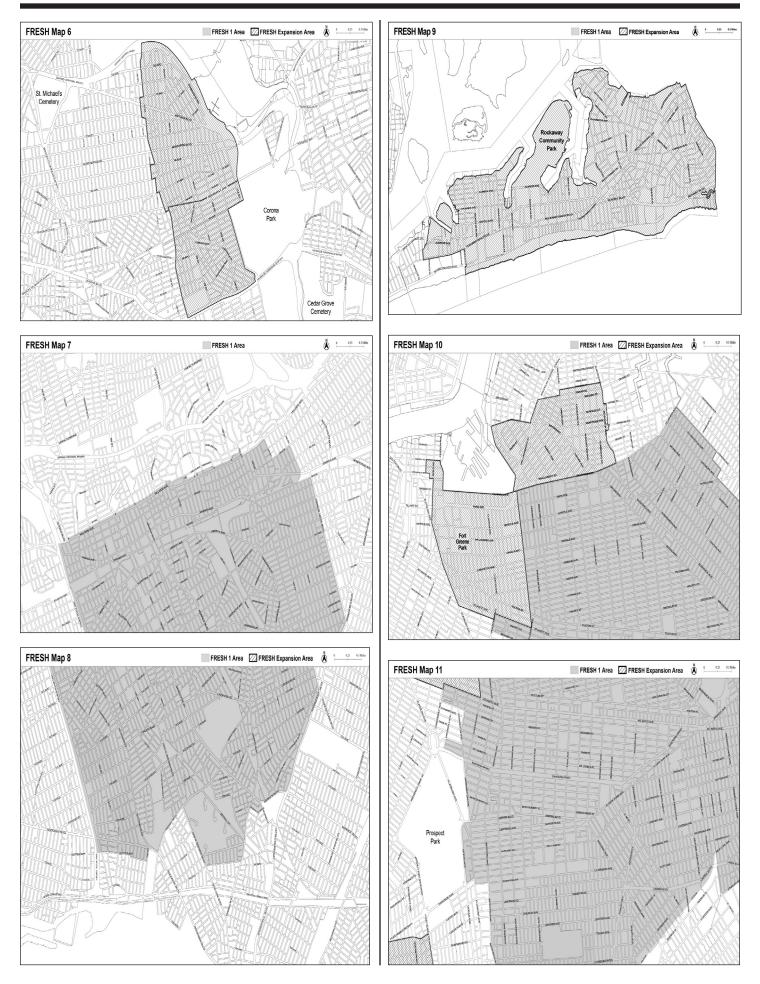

s

The #FRESH food store# designated areas are: listed by communitydistrict and borough in Section 63-02 (Applicability). Excluded portions of community districts are shown on the following maps.

all of Manhattan Community District 10;

all of Bronx Community Districts 1, 4, 5, 6, 7 and 9; and

all of Brooklyn Community Districts 3, 4, 5, 9, 16 and 17.

Portions of other Community Districts are shown on Maps 1 through 16 in this Appendix A.

[EXISTING MAPS – TO BE DELETED]

### Map 1. Excluded portions of Community District 7, the Bronx



### Map 2. Excluded portions of Community District 8, Brooklyn



Map 3. Excluded portions of Community District 9, Manhattan



Map 6. Excluded portions of Community District 12, Queens



AVE. AVE

1ST RD.

JAM UCA AVE



[PROPOSED MAPS]



















### Appendix B

### FRESH Food Store Designated Areas: Included Portions

The FRESH food store designated areas are listed by community district and borough in Section 63-02 (Applicability). When a FRESH food store designated area occupies only a portion of a community district, the included portions of such community districts are shown on the following maps:

Map 1. Included portions of Community District 1, Queens

[EXISTING MAP – TO BE DELETED]



### Appendix C Appendix B

### **Required Off-Street Accessory Parking Exceptions**

Map 1. Excluded portions of Community District 12, Manhattan and a portion of Community District 7, the Bronx

[EXISTING MAP 1 – TO BE DELETED]



Map 2. Map 1. Excluded portions of Community District 5, Brooklyn



Map 3. Map 2. Excluded portions of Co