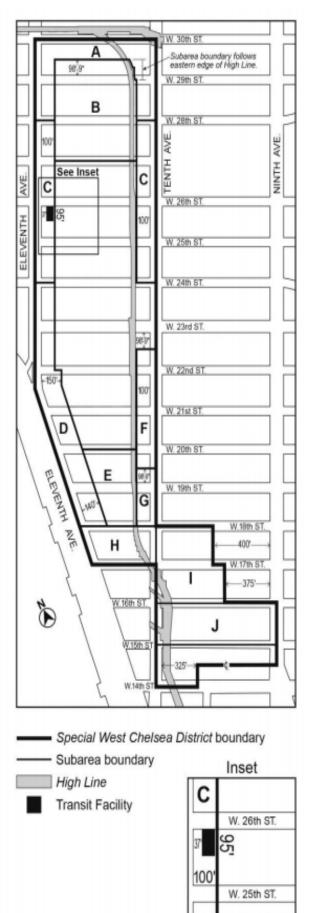

| NA                                     | 1856                                   | 2306                                         |
| <u>Subarea K</u>    |                                                                            | <u>NA</u> <sup>7</sup>                 | <u>NA</u> <sup>7</sup>                 | <u>NA</u> <sup>7</sup>                       |

<sup>1</sup> See Section 98-423, paragraph (b)

- <sup>2</sup> See Section 98-423, paragraph (c)
- <sup>3</sup> See Section 98-423, paragraph (d)
- <sup>4</sup> See Section 98-423, paragraph (e)
  - See Section 98-423, paragraph (f)
- <sup>6</sup> See Section 98-423, paragraph (g)
- <sup>7</sup> See Section 98-423, paragraph (h)

\* \* \*

### Appendix A

 $\mathbf{5}$ 

**Special West Chelsea District and Subareas** 







### Appendix B

### High Line Transfer Corridor Location [EXISTING MAP]





### NOTICE

On September 22, 2021 a remote public hearing is being held by the City Planning Commission (CPC), in conjunction with the above ULURP hearing to receive comments related to a Draft Environmental Impact Statement (DEIS) concerning an application by RXR SL Owner LLC and Terminal Fee Owner LP (the Applicants). The Applicants are seeking a zoning map amendment and zoning text amendment (the Proposed Actions) affecting the two blocks bounded by West 28th Street to the north, Eleventh Avenue to the east, West 26th Street to the south, and Twelfth Avenue/Route 9A to the west (Block 672, Lot 1 and Block 673, Lot 1); these blocks contain the Starrett-Lehigh Building and the Terminal Warehouse (the project