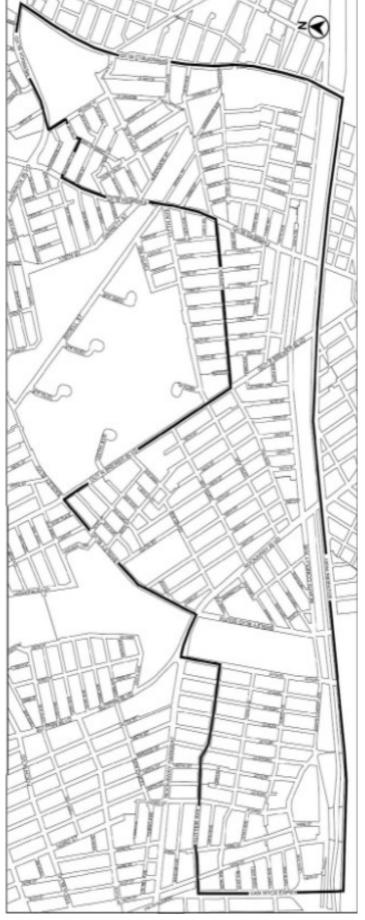

#### DORRANCE BROOKS SQUARE HISTORIC DISTRICT **MANHATTAN CB - 10** N 210498 HKM

Communication, dated June 25, 2021, from the Executive Director of the Landmarks Preservation Commission regarding the Dorrance Brooks Square Historic District designation, designated by the Landmarks Preservation Commission, on June 15, 2021 (Designation List No. 524/LP No. 2651). The Dorrance Brooks Square Historic District consists of approximately 325 buildings within two sections on either side of Fredrick Douglass Boulevard, generally bounded by St. Nicholas Avenue to the west, West 140th Street to the north, West 136th Street to the south, and Adam Clayton Powell Boulevard to the east.