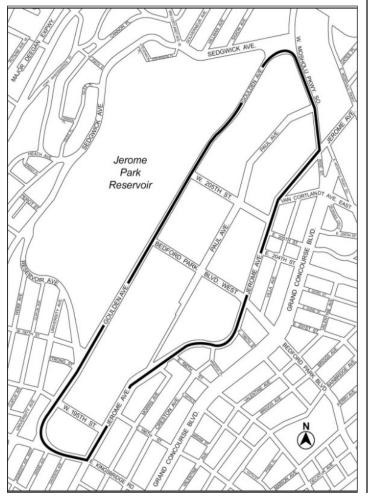

#### DORRANCE BROOKS SQUARE HISTORIC DISTRICT **MANHATTAN CB - 10** N 210498 HKM

Communication, dated June 25, 2021, from the Executive Director of the Landmarks Preservation Commission regarding the Dorrance Brooks Square Historic District designation, designated by the Landmarks Preservation Commission, on June 15, 2021 (Designation List No. 524/LP No. 2651). The Dorrance Brooks Square Historic District consists of approximately 325 buildings within two sections on either side of Fredrick Douglass Boulevard, generally bounded by St. Nicholas Avenue to the west, West 140th Street to the north, West 136th Street to the south, and Adam Clayton Powell Boulevard to the east.