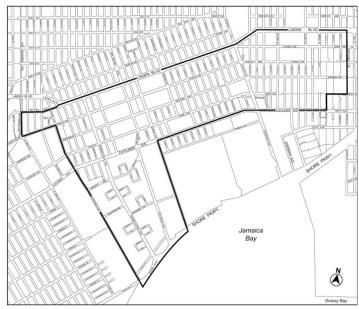

### ARTICLE IX SPECIAL PURPOSE DISTRICTS

Chapter 4 Special Sheepshead Bay District 94-00

GENERAL PURPOSES

\* \* \*

94-06

Special Use Regulations

94-061

Permitted residential, community facility and commercial uses

B. #Commercial uses#

In Areas A, B, C, D and E, as indicated in Appendix A (Special Sheepshead Bay District Map) of this Chapter, only those #commercial uses# listed in Section 94-062 (Use Group SB), those #uses# listed in Section 62-211 (Water-Dependent (WD) uses) from Use Groups 6, 7, 9 and 14, and those #uses# permitted, pursuant to Section 94-063 (Uses permitted by special permit), shall be allowed. In addition, in Area B, a food store, as listed in Section 32-15 (Use Group 6), shall also be allowed on a #zoning lot# existing on May 27, 2015, for a period of 10 years from such date. Such food store shall be limited to one such establishment per #zoning lot# and shall be limited to 15,000 square feet of #floor area# utilized for the sale of food and non-food grocery products, and further such establishment shall be limited to an additional 6,500 square feet of #floor area# for #accessory# office and storage space. There shall be no limitation on the amount of #floor area# utilized for eating or drinking places as listed in Use Group SB, pursuant to Section 94-062.

In Area F, only #commercial uses# listed in Use Group 6 and those listed in Section 62-211 from Use Groups 6, 7, 9 and 14 shall be allowed within the underlying #Commercial Districts#.

In Area G, only #commercial uses# listed in Use Groups 6, 7, 8 and 9 and those listed in Section 62-211 from Use Groups 6, 7, 9 and 14 shall be allowed within the underlying #Commercial Districts#.

In Area H, except for #uses# permitted, pursuant to Section 94-063, #commercial uses# shall be limited to those listed in Section 62-211 from Use Groups 6, 7, 9 and 14 and the following #uses#:

Gift shops