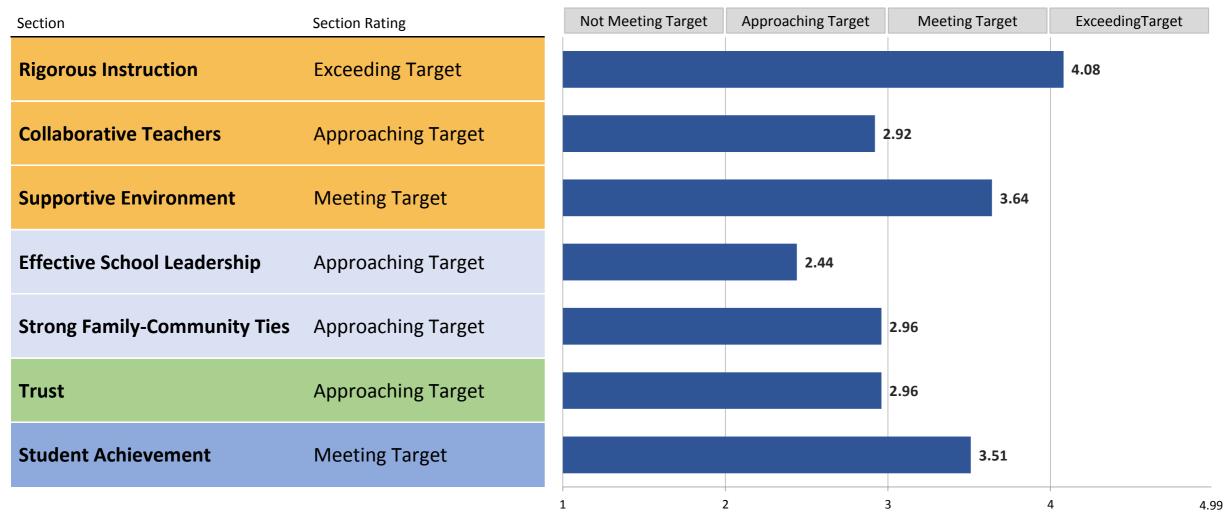

### **Summary of Section Ratings**

#### **Framework for Great Schools**

The Framework consists of six elements—Rigorous Instruction, Collaborative Teachers, Supportive Environment, Effective School Leadership, Strong Family-Community Ties, and Trust—that drive Student Achievement. The School Quality Guide shares ratings and data on each of the Framework elements, based on information from Quality Reviews, the NYC School Survey, student attendance, and movement of students with disabilities to less restrictive environments. The School Quality Guide also shares ratings and data on Student Achievement based on a variety of quantitative measures of student growth and performance.

**Section scores** are on a scale from 1.00 - 4.99. The first digit corresponds to the section rating, and the additional digits show how close the school was to the next rating level.

### 2014-15 School Quality Reports

Framework Elements Scoring Appendix

04M372 ESPERANZA PREPARATORY ACADEMY

|                                                            | Metric Value   | Metric Score | Weight Pct |
|------------------------------------------------------------|----------------|--------------|------------|
| orous Instruction                                          |                |              |            |
| Quality Review 1.1                                         | Well Developed | 4.99         | 22%        |
| Quality Review 1.2                                         | Proficient     | 3.40         | 22%        |
| Quality Review 2.2                                         | Well Developed | 4.99         | 22%        |
| NYC School Survey - Rigorous Instruction                   | 87%            | 3.28         | 34%        |
| Section Rating: Exceeding Target                           | Section Score: | 4.08         |            |
| laborative Teachers                                        |                |              |            |
| Quality Review 4.2                                         | Proficient     | 3.40         | 50%        |
| NYC School Survey - Collaborative Teachers                 | 77%            | 2.40         | 50%        |
| The serious survey Conditional reactions                   | 7770           | 2.40         | 3070       |
| Section Rating: Approaching Target                         | Section Score: | 2.92         |            |
| oportive Environment                                       |                |              |            |
| Quality Review 3.4                                         | Well Developed | 4.99         | 30%        |
| NYC School Survey - Supportive Environment                 | 84%            | 3.24         | 35%        |
| Percentage of students with 90%+ attendance                |                | -            |            |
| EMS                                                        | 64.9%          | 2.92         |            |
| HS                                                         | 49.0%          | 2.60         |            |
| Overall                                                    | 57.0%          | 2.76         | 30%        |
| Movement of students with disabilities to less restrictive |                |              |            |
| environments                                               |                |              |            |
| EMS                                                        | 0.31           | 2.82         |            |
| HS                                                         | 0.71           | 4.07         |            |
| Overall                                                    | 0.51           | 3.45         | 5%         |
| Section Rating: Meeting Target                             | Section Score: | 3.64         |            |
| ective School Leadership                                   |                |              |            |
| NYC School Survey - Effective School Leadership            | 72%            | 2.44         | 100%       |
| Section Rating: Approaching Target                         | Section Score: | 2.44         |            |
|                                                            |                |              |            |
| ong Family-Community Ties                                  | 7-01           | 2.00         |            |
| NYC School Survey - Strong Family-Community Ties           | 77%            | 2.96         | 100%       |
| Section Rating: Approaching Target                         | Section Score: | 2.96         |            |
|                                                            |                |              |            |
| ust<br>NVC Calcard Carray Total                            | 052/           | 2.00         | 4000/      |
| NYC School Survey - Trust                                  | 85%            | 2.96         | 100%       |
| Section Rating: Approaching Target                         | Section Score: | 2.96         |            |
| o production                                               |                |              |            |