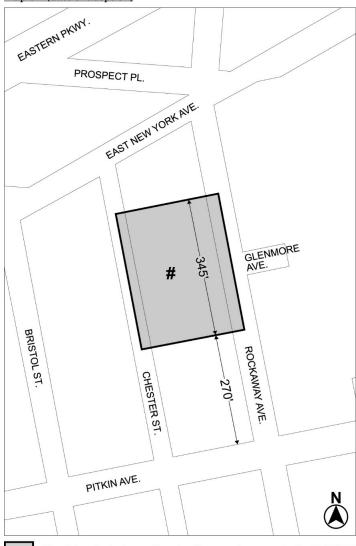

### CD 16 C 240030 ZMK

**IN THE MATTER OF** an application submitted by NYC Department of Housing Preservation and Development pursuant to Sections 197-c and 201 of the New York City Charter for an amendment of the Zoning Map, Section No. 17d:

- eliminating from within an existing R6 District a C2-3 District bounded by a line 615 feet northerly of Pitkin Avenue, Rockaway Avenue, the westerly centerline prolongation of Glenmore Avenue, and Chester Street:
- changing from an R6 District to an R7A District property bounded by a line 615 feet northerly of Pitkin Avenue, Rockaway Avenue, the westerly centerline prolongation of Glenmore Avenue, and Chester Street:
- 3. changing from a C4-3 District to an R7A District property bounded by the westerly centerline prolongation of Glenmore Avenue, Rockaway Avenue, a line 270 feet northerly of Pitkin Avenue, and Chester Street; and
- establishing within the proposed R7A District a C2-4 District bounded by a line 615 feet northerly of Pitkin Avenue, Rockaway Avenue, a line 270 feet northerly of Pitkin Avenue, and a line midway between Rockaway Avenue and Chester Street;

as shown on a diagram (for illustrative purposes only) dated August  $21^{\rm st}, 2023$ .