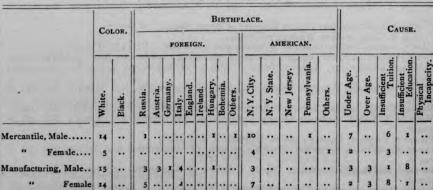

|      |     |          |        |

DEATHS REPORTED. SICKNESS. Poopulation by I lice Cens April, 1895. Fyphus Fever. scarlet Fever. Typhoid Fever. Scarlet Fever. Ter Diphtheria. Small-pox. Small-pox. All Causes Diphtheria. Typhoid Measles. WARDS. Phthisis. Phthisis. Measles. Croup. Pol •• 2 1 1 1 .. • • .. •• 1 12,508 .. First ..... .. .. •• .. \*\* 1 ... .. •• •• •• .. •• .. 1,038 .. Second ..... .. .. •• .. .. •• .. .. .. •• ... Third ..... 4,014 .. •• .. I 1 .. 2 •• 12 3 .. .. 18,405 .. Fourth ..... •• •• .. I 3 •• •• I I .. 9 .. Fifth ..... 10,003 .. 1 ••• ... .. 2 .. 1 1 14 2 .. .. 22,897 2 .. Sixth ..... I 2 1 •• •• •• 3 7 8 1 17 14 .. •• 74,227 7 Seventh ..... •• •• •• .. 4 .. 4 ... 8 .. 17 •• 7 •• 31,374 1 Eighth ..... 2 6 3 .. .. •• 5 .. 10 10 3 32 .. .. 60,987 3 Ninth .....



14

5

15

| Ninth                  | 60,987    | 3   |   |     | 10  |    |     |       | 1  |    | 1   | S. | 100 | 1000 | 1   | -   | " Female 14 5 2 7