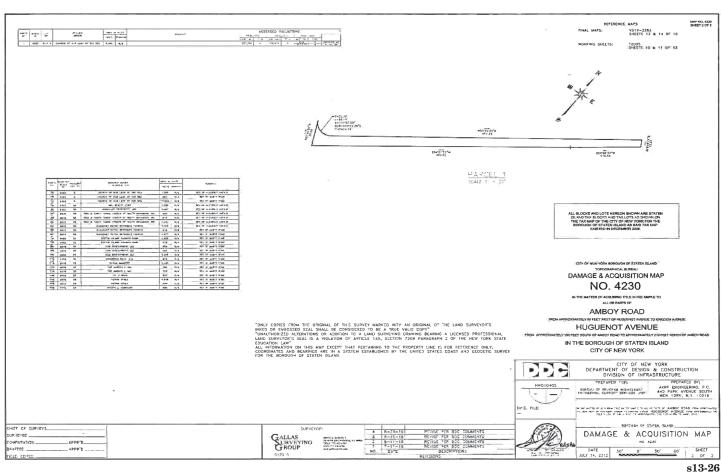

# RICHMOND COUNTY IA PART 89 NOTICE OF PETITION INDEX NUMBER CY4041/16 CONDEMNATION PROCEEDING

**IN THE MATTER OF** the Application of the CITY OF NEW YORK Relative to Acquiring Title in Fee Simple to Property, located in Staten Island, including All or Parts of

AMBOY ROAD from approximately 60 feet west of Huguenot Avenue to Kingdom Avenue; and HUGUENOT AVENUE from approximately 190 feet South of Amboy Road

in the Borough of Staten Island, City and State of New York

Containing 49,447 square feet or 1.135 acres.

- 7. The above described property shall be acquired subject to encroachments, if any, so long as said encroachments shall stand, as delineated on the Damage and Acquisition Map.
- 8. Surveys, maps or plans of the property to be acquired are on file in the office of the Corporation Counsel of the City of New York, 100 Church Street, New York 10007