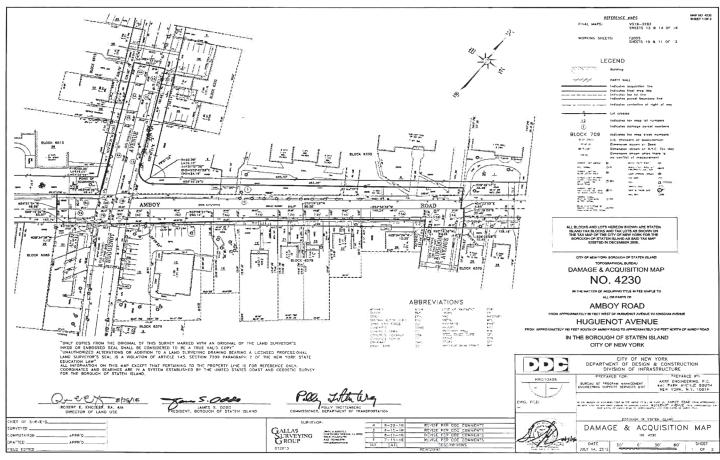

# RICHMOND COUNTY IA PART 89 NOTICE OF PETITION INDEX NUMBER CY4041/16 CONDEMNATION PROCEEDING

**IN THE MATTER OF** the Application of the CITY OF NEW YORK Relative to Acquiring Title in Fee Simple to Property, located in Staten Island, including All or Parts of

AMBOY ROAD from approximately 60 feet west of Huguenot Avenue to Kingdom Avenue; and HUGUENOT AVENUE from approximately 190 feet South of Amboy Road

in the Borough of Staten Island, City and State of New York

PLEASE TAKE NOTICE that the City of New York (the "City") intends to make an application to the Supreme Court of the State of New York, Richmond County, IA Part 89, for certain relief

The application will be made at the following time and place: At the Kings County Courthouse, located at 360 Adams Street, in the Borough of Brooklyn, City and State of New York, on Thursday, September 29, 2016, at 2:30 P.M., or as soon thereafter as counsel can be heard.

Containing 49,447 square feet or 1.135 acres.

- 7. The above described property shall be acquired subject to encroachments, if any, so long as said encroachments shall stand, as delineated on the Damage and Acquisition Map.
- 8. Surveys, maps or plans of the property to be acquired are on file in the office of the Corporation Counsel of the City of New York, 100 Church Street, New York 10007