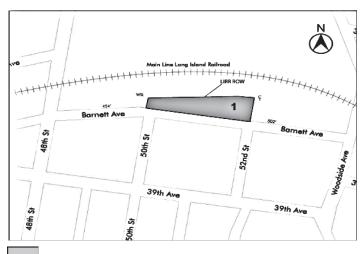

#### BARNETT AVENUE REZONING

QUEENS - CB 2

C 160103 ZMQ

Application submitted by Sunnyside-Barnett Associates LLC pursuant to Sections 197-c and 201 of the New York City Charter for an amendment of the Zoning Map, Section Nos. 9b and 9d as follows:

- changing from an M1-1 District to an M1-1/R6 district property bounded by the southerly boundary line of the Long Island Rail Road Right-of-Way (Main Line), the northerly centerline prolongation of 52nd Street, Barnett Avenue, and the northerly prolongation of the westerly streetline of 50th Street; and
- establishing a Special Mixed Use District (MX-17) bounded by the southerly boundary line of the Long Island Rail Road Right-of-Way (Main Line), the northerly centerline prolongation of 52nd Street, Barnett Avenue, and the northerly prolongation of the westerly streetline of 50th Street.

#### BARNETT AVENUE REZONING

QUEENS - CB 2

N 160101 ZRQ

Application submitted by Sunnyside-Barnett Associates LLC pursuant to Section 201 of the New York City Charter, for an amendment of the Zoning Resolution of the City of New York, modifying Appendix F for the purpose of establishing a Mandatory Inclusionary Housing area.