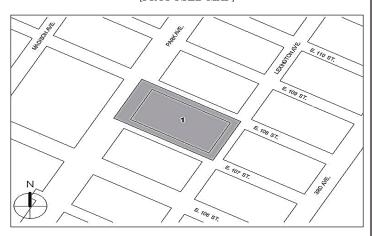

#### BOROUGH OF MANHATTAN Nos. 3-7 LEXINGTON GARDENS II No. 3

CD 11 C 160336 ZMM IN THE MATTER OF an application submitted by Lexington Gardens Owners LLC pursuant to Sections 197-c and 201 of the New York City Charter for an amendment of the Zoning Map, Section No. 3b:

- eliminating from within an existing R7-2 District a C1-5
  District bounded by a line 100 feet westerly of Lexington
  Avenue, East 108th Street, Lexington Avenue, and East
  107th Street;
- changing from an R7-2 District to an R9 District property bounded by a line 100 feet easterly of Park Avenue, East 108th Street, Lexington Avenue, and East 107th Street;
- 3. changing from a C8-4 District to an R9 District property bounded by the easterly boundary line of the New York Central Railroad Right-of-Way, East 108th Street, a line 100 feet easterly of Park Avenue, and East 107th Street; and
- 4. establishing within the proposed R9 District a C2-4 District bounded by the easterly boundary line of the New York Central Railroad Right-of-Way, East 108th Street, Lexington Avenue, and East 107th Street;

as shown on a diagram (for illustrative purposes only) dated June 6, 2016

No. 4

CD 11 N 160337 ZRM IN THE MATTER OF an application submitted by New York City Department of Housing Preservation and Development and Lexington Gardens Owners, LLC, pursuant to Section 201 of the New York City Charter, for an amendment of the Zoning Resolution of the City of New York, modifying Appendix F for the purpose of establishing a Mandatory Inclusionary Housing area.