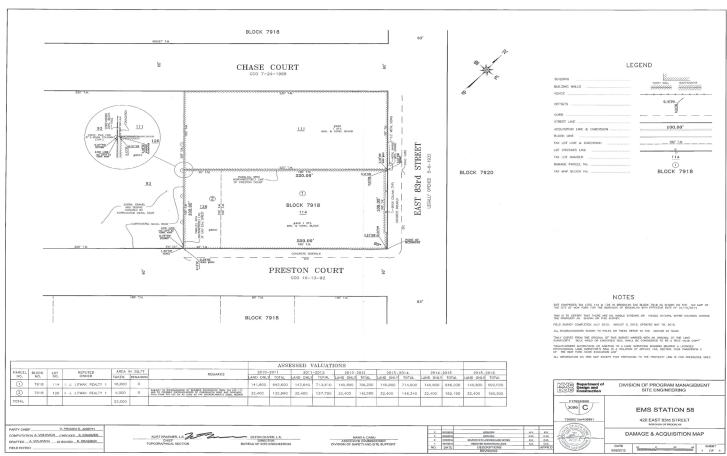

#### EMS STATION 58,

To Acquire By Exercise of its Powers of Eminent Domain Title in Fee Simple Absolute to Certain Real Property Known as Tax Block 7918, Lots 114 and 126, located in the Borough of the Kings, City of New York.

Emergency Medical Service (EMS) Station 58 in the Borough of Brooklyn, City and State of New York.

The description of the real property to be acquired is as follows:

All that certain plot, piece or parcel of land, situate, lying and being in the Borough of Brooklyn, County of Kings, City and State of New York, bounded and described as follows::

BEGINNING at the corner formed by the intersection of the northwesterly line of Preston Court and the southwesterly line of East  $83^{\rm rd}$  Street;

RUNNING THENCE southwesterly, along the northwesterly line of Preston Court, a distance of 220.00 feet;

THENCE northerly, parallel with the southwesterly line of East  $83^{\rm rd}$  Street, a distance of 100.00 feet;

THENCE northeasterly, parallel with the northwesterly line of Preston Court, a distance of 220.00 feet to a point on the southwesterly line of East  $83^{\rm rd}$  Street;

THENCE southerly, along the southwesterly line of East  $83^{\rm rd}$  Street, a distance of 100.00 feet to the corner formed by the intersection of the northwesterly line of Preston Court and the southwesterly line of East  $83^{\rm rd}$  Street, the point or place of BEGINNING.

The above-referenced property shall be acquired subject to encroachments, if any, so long as said encroachments shall stand, as delineated on the Damage and Acquisition Map.

Surverys, maps or plans of the property to be acquired are on file in the office of the Corporation Counsel of the City of New York, 100 Church Street, New York, NY 10007.