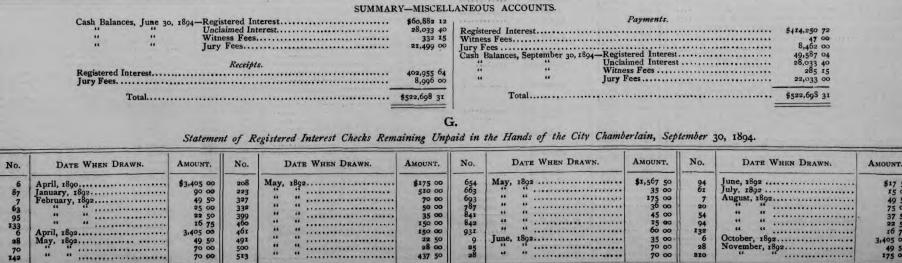

# OF ACCOUNTS. "E"—Receipts and Payments—Sinking Fund, Interest Accounts. "F"—Receipts and Payments—Registered Interest, Witness and Jury Fees. "G"—Registered Interest Checks remaining unpaid in the hands of the Chamberlain. "H"—Amounts and Depositories of the City Moneys. "I"—Stocks and Bonds issued and Stocks and Bonds canceled. "J"—State of the City Debt. "K"—All accounts upon the City Chamberlain's Ledger, showing balances over preceding quarter, Receipts and Payments during the quarter, Transfer Entries, and balances carried forward. "L"—Trial Balance, September 29, 1894, of the Chamberlain's Ledger. Very respectfully, JAMES S. LEHMAIER, Commissioners of Accounts.