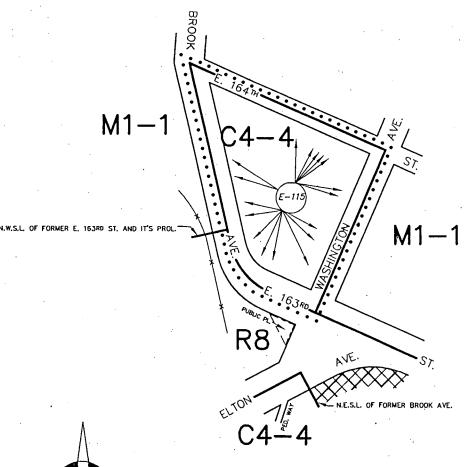

July 2, 2003/Calendar No. 10

C 030213 ZMX

IN THE MATTER OF an application submitted by Procida Realty and Construction Group pursuant to Sections 197-c and 201 of the New York City Charter for an amendment of the Zoning Map, Section No. 6c changing from an M1-1 District to a C4-4 District property bounded by East 164<sup>th</sup> Street, Washington Avenue, East 163<sup>rd</sup> Street, and Brook Avenue, Borough of the Bronx, Community District 3, as shown on a diagram (for illustrative purposes only) dated February 18, 2003 and subject to the conditions of CEQR Declaration E-115.

The application for an amendment of the Zoning Map was filed by Procida Realty and Construction Group on November 15, 2002. The applicant proposes a zoning map amendment to rezone a city block from M1-1 to C4-4 in the Morrisania neighborhood of Community District 3. The rezoning area is generally bounded by East 163<sup>rd</sup> Street to the south, East 164<sup>th</sup> Street to the north, Brook Avenue to the west and Washington Avenue to the east.

# **BACKGROUND**

Procida Realty and Construction Group proposes a zoning map amendment to rezone a city block in the Morrisania neighborhood from M1-1 to C4-4 to facilitate the development of a 45,000 square-foot supermarket, 3,500 square feet of local retail, and a 123-space accessory parking lot. In the existing M1-1 zoning district, food stores over 10,000 square feet are not permitted as of right. The rezoning area is generally bounded by East 163<sup>rd</sup> Street to the south, East 164<sup>th</sup> Street to the north, Brook Avenue to the west and Washington Avenue to the east and includes Block 2385, Lots: 7, 11, 30, 33, 34, 35, 36, 44, 45, 50, 51, 53, 55, and portions of lots 1, 3, 15, 57, and 59.

# RESOLUTION

**RESOLVED,** that the City Planning Commission finds that the action described herein will have no significant impact on the environment; and be it further

RESOLVED, by the City Planning Commission, pursuant to Sections 197-c and 200 of the New York City Charter, that based on the environmental determination and the consideration described in this report, the Zoning Resolution of the City of New York, effective as of December 15, 1961, and as subsequently amended, is further amended by changing the Zoning Map, Section No. 6c, changing from an M1-1 District to a C4-4 District property bounded by East 164<sup>th</sup> Street, Washington Avenue, East 163<sup>rd</sup> Street, and Brook Avenue, Borough of the Bronx, Community District 3, as shown on a diagram (for illustrative purposes only) dated February 18, 2003 and which includes the CEQR Designation E-115.

# ZONING CHANGE

ON SECTIONAL MAP

6c

BOROUGH OF THE BRONX

New York, Certification Date FEBRUARY 18, 2003 Director of Technical Review

NOTE:

Indicates Zoning District boundary.

The area enclosed by the dotted line is proposed to be rezoned by changing an MI-1 District to a C4-4 District.

Indicates a C1-4 District.

Indicates a City Environmental Quality Review Declaration, refer to C.E.Q.R. sheet.

THIS DIAGRAM IS FOR ILLUSTRATIVE PURPOSES ONLY.